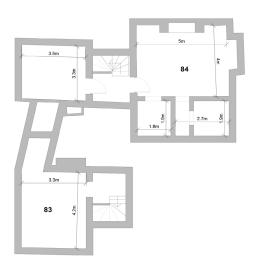

itably resulting in elegant homes that radiate quality throughout.

The property offers substantial accommodation over four floors extending to around 3,400ft², providing beautifully crafted accommodation which benefits from a high degree of natural light with large sash windows and generous ceiling heights.

The property has an elegant reception hall, sitting room, bespoke kitchen/breakfast room with large full-width glazed doors to the terrace and garden, cellar, first-floor drawing room, 4 bedrooms, dressing room and 4 bathrooms.

Outside, the property will have a walled, tiered west-facing garden, with access to a garage and further off-road parking for 2 cars.

Images are computer generated and for illustration purposes.





First Floor Plan



Second Floor Plan



Third Floor Plan



Celler Plan





## **Bedfords**

ESTABLISHED 1966