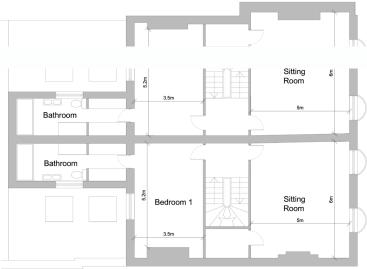

Outside, the property will have a walled, tiered west-facing garden, with access to a garage and further off-road parking for 2 cars.

Images are computer generated and for illustration purposes.

First Floor Plan