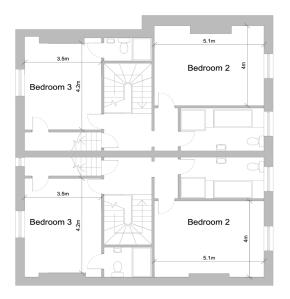

ing design and contemporary nuances, inevitably resulting in elegant homes that radiate quality throughout.

The property offers substantial accommodation over four floors extending to around 3,400ft², providing beautifully crafted accommodation which benefits from a high degree of natural light with large sash windows and generous ceiling heights.

The property has an elegant reception hall, sitting room, bespoke kitchen/breakfast room with large full-width glazed doors to the terrace and garden, cellar, first-floor drawing room, 4 bedrooms, dressing room and 4 bathrooms.

Outside, the property will have a walled, tiered west-facing garden, with access to a garage and further off-road parking for 2 cars.

Images are computer generated and for illustration purposes.





First Floor Plan



Second Floor Plan



Third Floor Plan



Celler Plan





## **Bedfords**

ESTABLISHED 1966