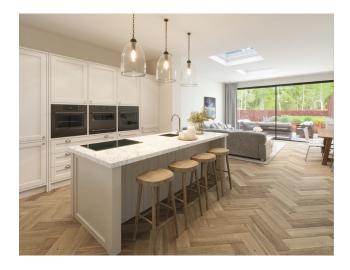

The property has an elegant reception hall, sitting room, bespoke kitchen/breakfast room with large full-width glazed doors to the terrace and garden, cellar, first-floor drawing room, 4 bedrooms, dressing room and 4 bathrooms.