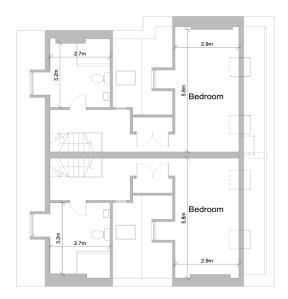

porary nuances, inevitably resulting in elegant homes that radiate quality throughout.

The property offers substantial accommodation over four floors extending to around 3,400ft², providing beautifully crafted accommodation which benefits from a high degree of natural light with large sash windows and generous ceiling heights.

The property has an elegant reception hall, sitting room, bespoke kitchen/breakfast room with large full-width glazed doors to the terrace and garden, cellar, first-floor drawing room, 4 bedrooms, dressing room and 4 bathrooms.

Outside, the property will have a walled, tiered west-facing garden, with access to a garage and further off-road parking for 2 cars.

Images are computer generated and for illustration purposes.





First Floor Plan



Second Floor Plan



Third Floor Plan



Celler Plan





## **Bedfords**

ESTABLISHED 1966