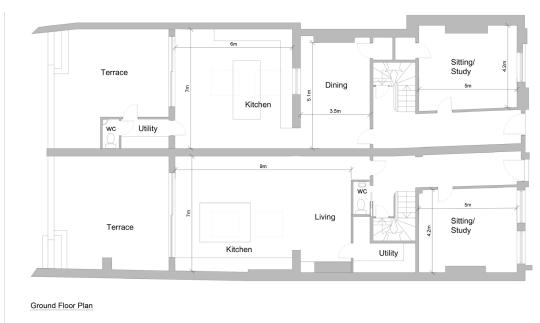

The property offers substantial accommodation over four floors extending to around 3,400ft², providing beautifully crafted accommodation which benefits from a high degree of natural light with large sash windows and generous ceiling heights.

The property has an elegant reception hall, sitting room, bespoke kitchen/breakfast room with large full-width glazed doors to the terrace and garden, cellar, first-floor drawing room, 4 bedrooms, dressing room and 4 bathrooms.

Outside, the property will have a walled, tiered west-facing garden, with access to a garage and further off-road parking for 2 cars.

Images are computer generated and for illustration purposes.

First Floor Plan