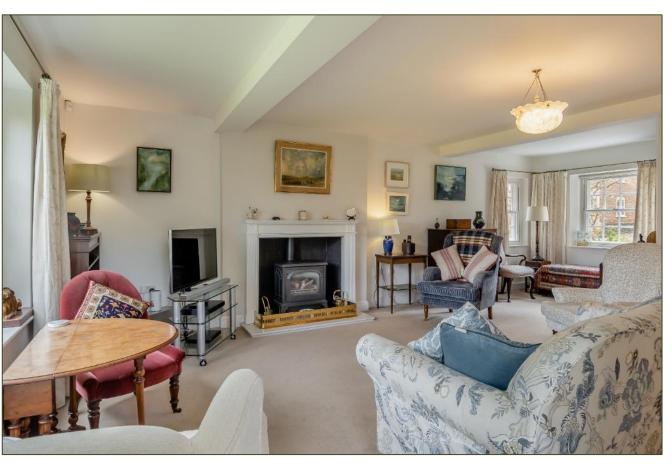

- A detached period brick & flint cottage c. 1830 subsequently extended in the 1980s
- Overlooking farmland to the rear
- Entrance Hall
- Staircase Hall
- Double aspect Sitting Room
- Dining Room
- AGA Kitchen/Breakfast Room with beamed vaulted ceiling
- Pantry
- Utility Room
- Ground Floor Double Bedroom and Shower Room
- Three further Bedrooms
- Family Bathroom
- Garage and Garden Stores
- Off-road parking
- Mature, well-stocked gardens, in all 0.24 acre
- Burnham Market and Burnham Overy Staithe both within a mile's walk