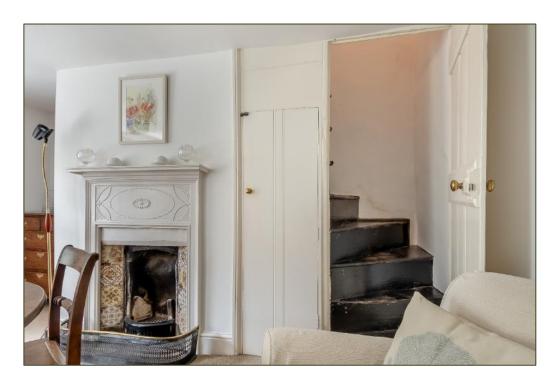

- A detached period brick & flint cottage c. 1830 subsequently extended in the 1980s
- Overlooking farmland to the rear
- Entrance Hall
- Staircase Hall
- Double aspect Sitting Room
- Dining Room
- AGA Kitchen/Breakfast Room with beamed vaulted ceiling
- Pantry
- Utility Room
- Ground Floor Double Bedroom and Shower Room
- Three further Bedrooms
- Family Bathroom
- Garage and Garden Stores
- Off-road parking
- Mature, well-stocked gardens, in all 0.24 acre
- Burnham Market and Burnham Overy Staithe both within a mile's walk