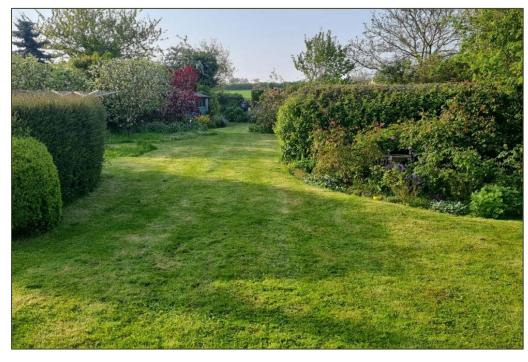

- A detached period brick & flint cottage c. 1830 subsequently extended in the 1980s
- Overlooking farmland to the rear
- Entrance Hall
- Staircase Hall
- Double aspect Sitting Room
- Dining Room
- AGA Kitchen/Breakfast Room with beamed vaulted ceiling
- Pantry
- Utility Room
- Ground Floor Double Bedroom and Shower Room
- Three further Bedrooms
- Family Bathroom
- Garage and Garden Stores
- Off-road parking
- Mature, well-stocked gardens, in all 0.24 acre
- Burnham Market and Burnham Overy Staithe both within a mile's walk