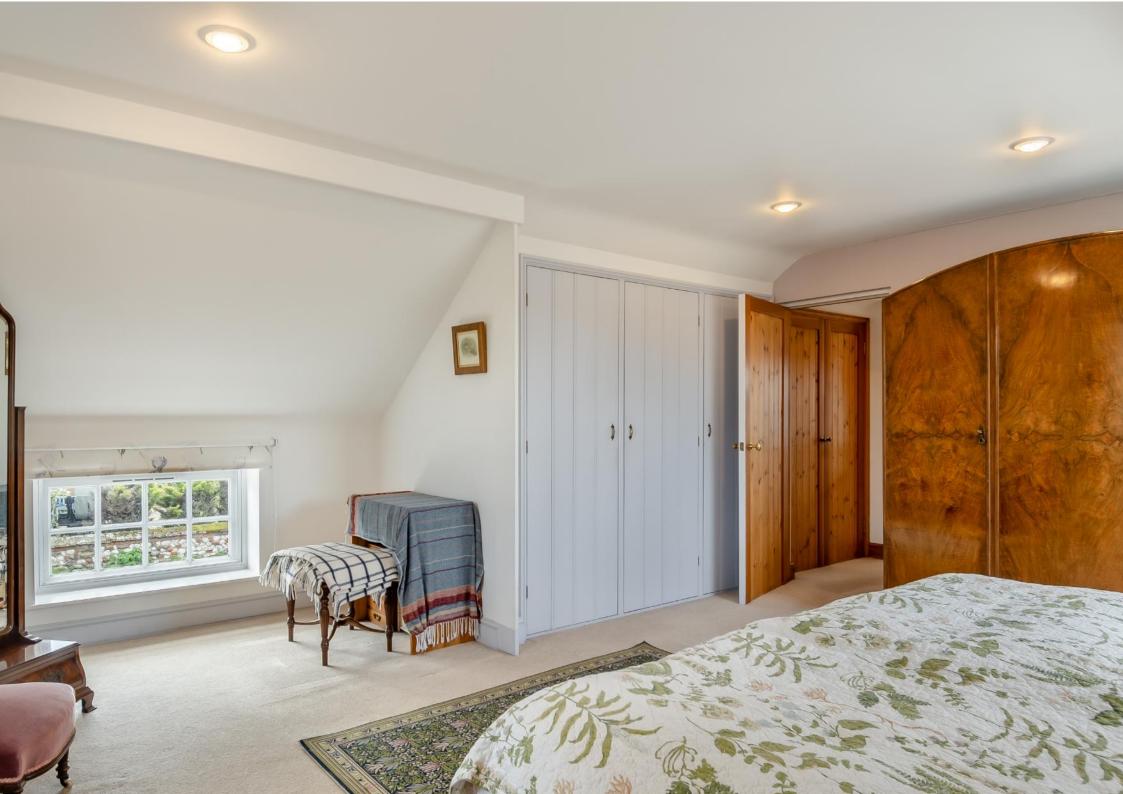

- A detached period brick & flint cottage c. 1830 subsequently extended in the 1980s
- Overlooking farmland to the rear
- Entrance Hall
- Staircase Hall
- Double aspect Sitting Room
- Dining Room
- AGA Kitchen/Breakfast Room with beamed vaulted ceiling
- Pantry
- Utility Room
- Ground Floor Double Bedroom and Shower Room
- Three further Bedrooms
- Family Bathroom
- Garage and Garden Stores
- Off-road parking
- Mature, well-stocked gardens, in all 0.24 acre
- Burnham Market and Burnham Overy Staithe both within a mile's walk