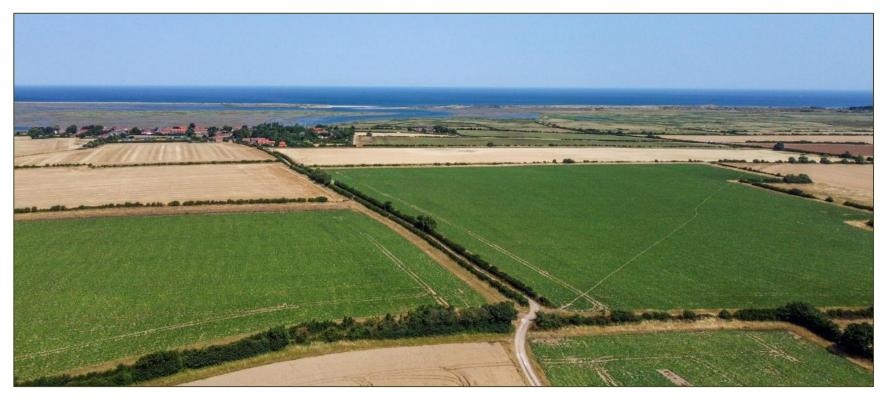

**BURNHAM OVERY TOWN** is a pretty, unspoilt village with a distinctive square-towered Norman church, St Clements, found approximately one mile from the sought after north Norfolk village of Burnham Market.

Burnham Market has a large village green surrounded by 18<sup>th</sup> Century houses and a good range of shops and services including doctors' and dental surgeries, a butchers, fishmongers and delicatessen, a wine merchants, several clothes shops and several excellent hostelries and restaurants. There is excellent sailing nearby at Burnham Overy Staithe and Brancaster Staithe. Both Brancaster, home of the The Royal West Norfolk Golf Club, and Hunstanton have renowned golf courses and the whole coastline falls within an Area of Outstanding Natural Beauty, internationally famous for its bird reserves and sandy beaches.

There is a mainline rail connection from King's Lynn (22 miles) to London Kings Cross in about 97 mins.

Crooks Cottage is a short walk from Gong Lane, a track that runs for a mile through farmland to Burnham Overy Staithe and the coastal path.