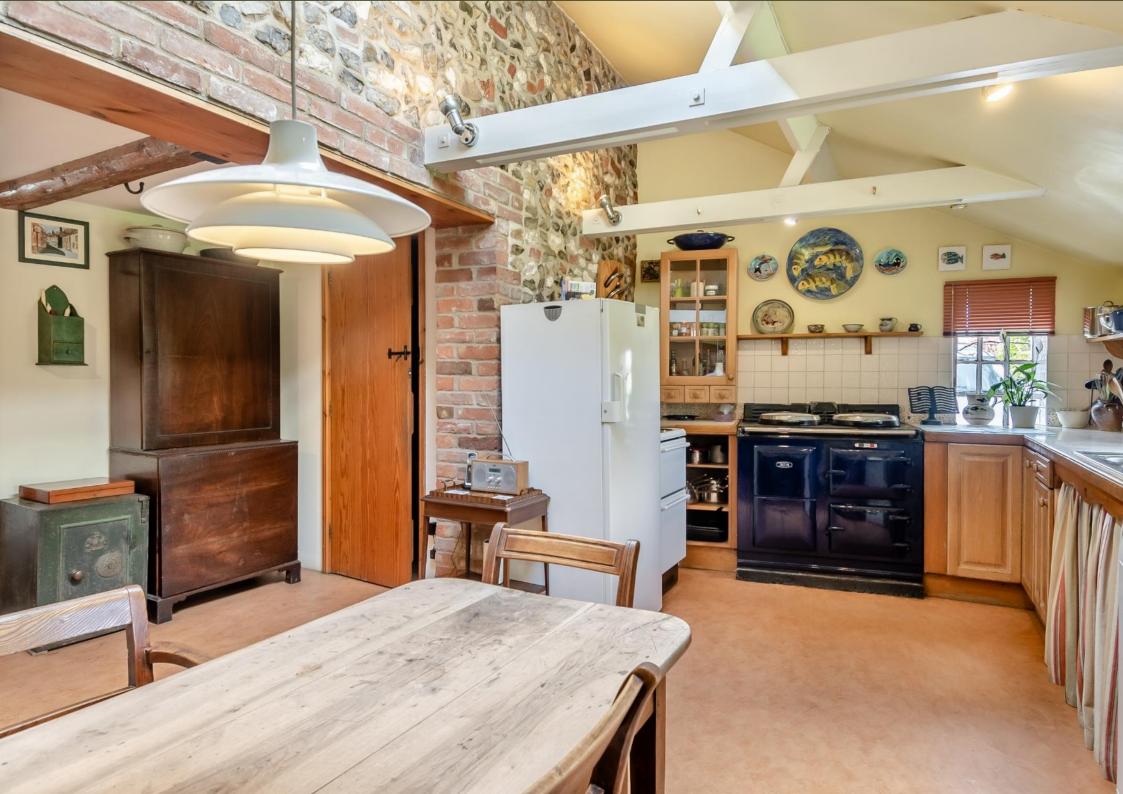

- A detached period brick & flint cottage c. 1830 subsequently extended in the 1980s
- Overlooking farmland to the rear
- Entrance Hall
- Staircase Hall
- Double aspect Sitting Room
- Dining Room
- AGA Kitchen/Breakfast Room with beamed vaulted ceiling
- Pantry
- Utility Room
- Ground Floor Double Bedroom and Shower Room
- Three further Bedrooms
- Family Bathroom
- Garage and Garden Stores
- Off-road parking
- Mature, well-stocked gardens, in all 0.24 acre
- Burnham Market and Burnham Overy Staithe both within a mile's walk