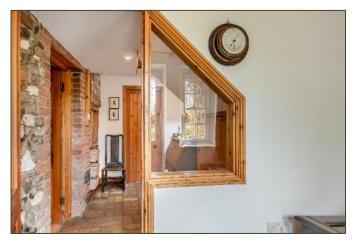

- A detached period brick & flint cottage c. 1830 subsequently extended in the 1980s
- Overlooking farmland to the rear
- Entrance Hall
- Staircase Hall
- Double aspect Sitting Room
- Dining Room
- AGA Kitchen/Breakfast Room with beamed vaulted ceiling
- Pantry
- Utility Room
- Ground Floor Double Bedroom and Shower Room
- Three further Bedrooms
- Family Bathroom
- Garage and Garden Stores
- Off-road parking
- Mature, well-stocked gardens, in all 0.24 acre
- Burnham Market and Burnham Overy Staithe both within a mile's walk