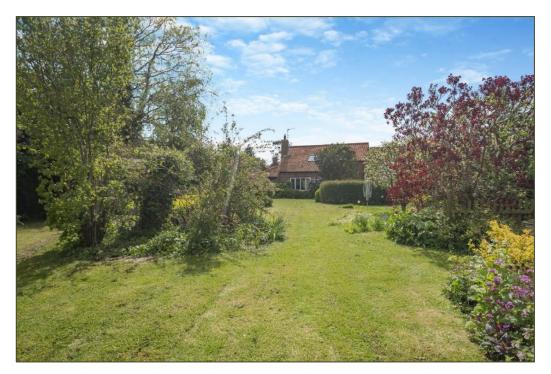

- A detached period brick & flint cottage c. 1830 subsequently extended in the 1980s
- Overlooking farmland to the rear
- Entrance Hall
- Staircase Hall
- Double aspect Sitting Room
- Dining Room
- AGA Kitchen/Breakfast Room with beamed vaulted ceiling
- Pantry
- Utility Room
- Ground Floor Double Bedroom and Shower Room
- Three further Bedrooms
- Family Bathroom
- Garage and Garden Stores
- Off-road parking
- Mature, well-stocked gardens, in all 0.24 acre
- Burnham Market and Burnham Overy Staithe both within a mile's walk