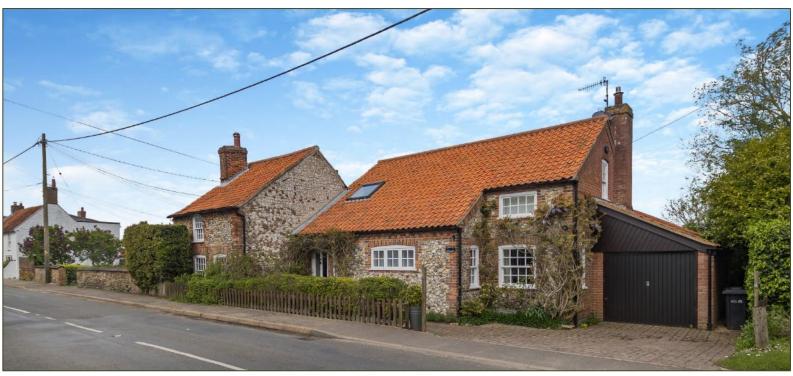

A CHARMING BRICK AND FLINT COTTAGE OF UNDER JUST 2000 SQ.FT IN GARDENS OF 0.24 ACRE

Crooks Cottage, Wells Road, Burnham Overy Town, Norfolk PE31 8HU

bedfords.co.uk

**Bedfords** 

**ESTABLISHED 1966** 

## Crooks Cottage Wells Road Burnham Overy Town Norfolk PE31 8HU

A detached period cottage in a quarter acre gardens just a mile from the centre of Burnham Market

Guide Price: £850,000 (08.05.24)

Freehold BUR140038

- A detached period brick & flint cottage c. 1830 subsequently extended in the 1980s
- Overlooking farmland to the rear
- Entrance Hall
- Staircase Hall
- Double aspect Sitting Room
- Dining Room
- AGA Kitchen/Breakfast Room with beamed vaulted ceiling
- Pantry
- Utility Room
- Ground Floor Double Bedroom and Shower Room
- Three further Bedrooms
- Family Bathroom
- Garage and Garden Stores
- Off-road parking
- Mature, well-stocked gardens, in all 0.24 acre
- Burnham Market and Burnham Overy Staithe both within a mile's walk