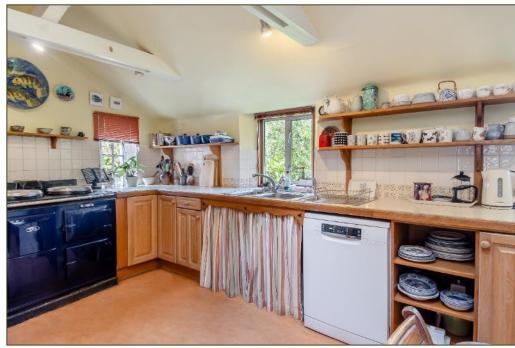

- A detached period brick & flint cottage c. 1830 subsequently extended in the 1980s
- Overlooking farmland to the rear
- Entrance Hall
- Staircase Hall
- Double aspect Sitting Room
- Dining Room
- AGA Kitchen/Breakfast Room with beamed vaulted ceiling
- Pantry
- Utility Room
- Ground Floor Double Bedroom and Shower Room
- Three further Bedrooms
- Family Bathroom
- Garage and Garden Stores
- Off-road parking
- Mature, well-stocked gardens, in all 0.24 acre
- Burnham Market and Burnham Overy Staithe both within a mile's walk