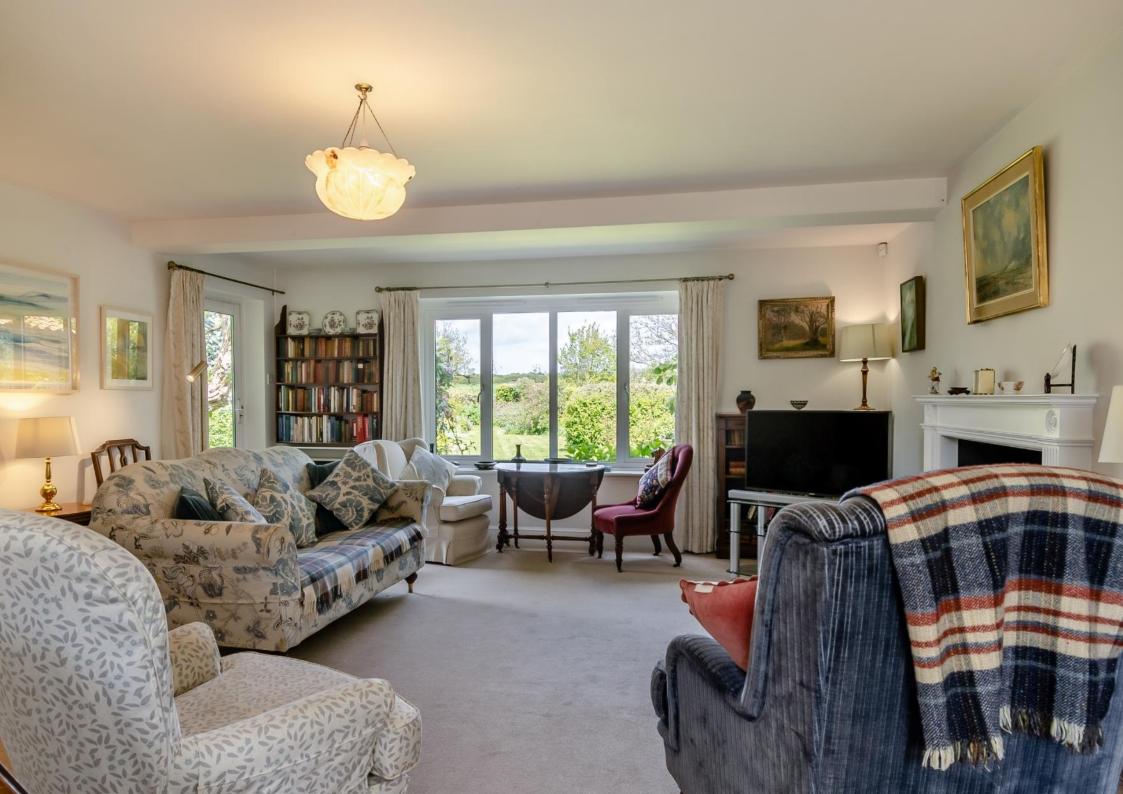

- A detached period brick & flint cottage c. 1830 subsequently extended in the 1980s
- Overlooking farmland to the rear
- Entrance Hall
- Staircase Hall
- Double aspect Sitting Room
- Dining Room
- AGA Kitchen/Breakfast Room with beamed vaulted ceiling
- Pantry
- Utility Room
- Ground Floor Double Bedroom and Shower Room
- Three further Bedrooms
- Family Bathroom
- Garage and Garden Stores
- Off-road parking
- Mature, well-stocked gardens, in all 0.24 acre
- Burnham Market and Burnham Overy Staithe both within a mile's walk