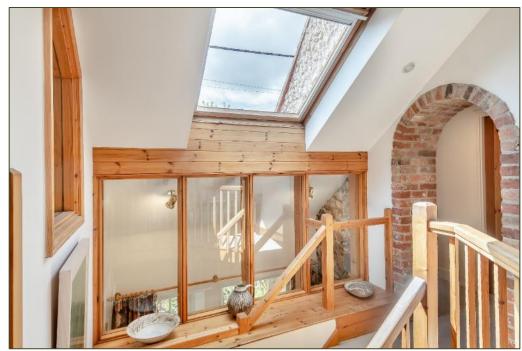

- A detached period brick & flint cottage c. 1830 subsequently extended in the 1980s
- Overlooking farmland to the rear
- Entrance Hall
- Staircase Hall
- Double aspect Sitting Room
- Dining Room
- AGA Kitchen/Breakfast Room with beamed vaulted ceiling
- Pantry
- Utility Room
- Ground Floor Double Bedroom and Shower Room
- Three further Bedrooms
- Family Bathroom
- Garage and Garden Stores
- Off-road parking
- Mature, well-stocked gardens, in all 0.24 acre
- Burnham Market and Burnham Overy Staithe both within a mile's walk