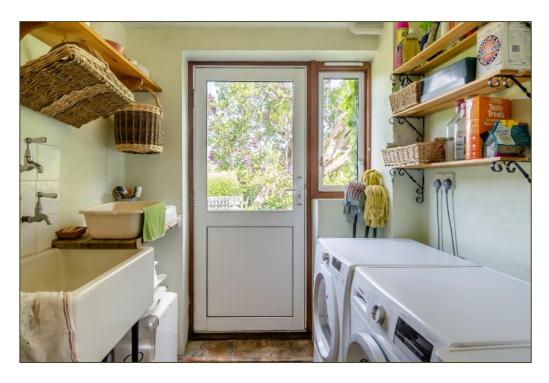

- A detached period brick & flint cottage c. 1830 subsequently extended in the 1980s
- Overlooking farmland to the rear
- Entrance Hall
- Staircase Hall
- Double aspect Sitting Room
- Dining Room
- AGA Kitchen/Breakfast Room with beamed vaulted ceiling
- Pantry
- Utility Room
- Ground Floor Double Bedroom and Shower Room
- Three further Bedrooms
- Family Bathroom
- Garage and Garden Stores
- Off-road parking
- Mature, well-stocked gardens, in all 0.24 acre
- Burnham Market and Burnham Overy Staithe both within a mile's walk