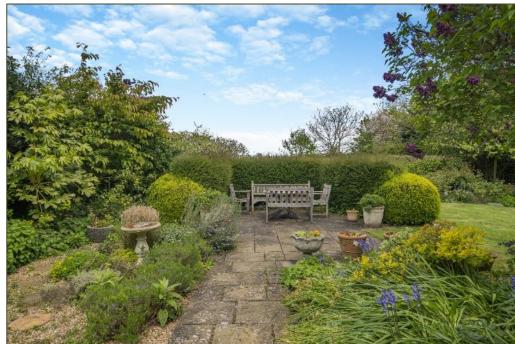

- A detached period brick & flint cottage c. 1830 subsequently extended in the 1980s
- Overlooking farmland to the rear
- Entrance Hall
- Staircase Hall
- Double aspect Sitting Room
- Dining Room
- AGA Kitchen/Breakfast Room with beamed vaulted ceiling
- Pantry
- Utility Room
- Ground Floor Double Bedroom and Shower Room
- Three further Bedrooms
- Family Bathroom
- Garage and Garden Stores
- Off-road parking
- Mature, well-stocked gardens, in all 0.24 acre
- Burnham Market and Burnham Overy Staithe both within a mile's walk