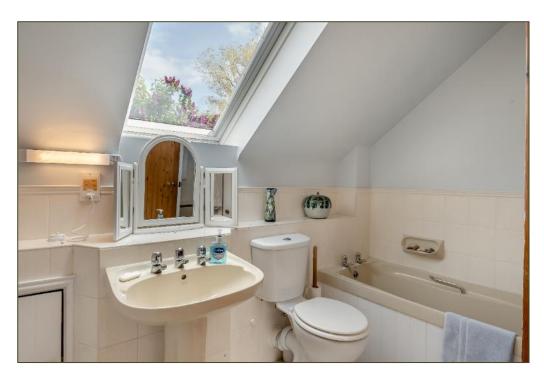

- A detached period brick & flint cottage c. 1830 subsequently extended in the 1980s
- Overlooking farmland to the rear
- Entrance Hall
- Staircase Hall
- Double aspect Sitting Room
- Dining Room
- AGA Kitchen/Breakfast Room with beamed vaulted ceiling
- Pantry
- Utility Room
- Ground Floor Double Bedroom and Shower Room
- Three further Bedrooms
- Family Bathroom
- Garage and Garden Stores
- Off-road parking
- Mature, well-stocked gardens, in all 0.24 acre
- Burnham Market and Burnham Overy Staithe both within a mile's walk