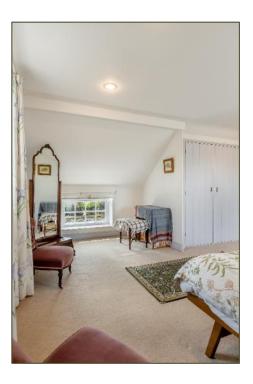

- A detached period brick & flint cottage c. 1830 subsequently extended in the 1980s
- Overlooking farmland to the rear
- Entrance Hall
- Staircase Hall
- Double aspect Sitting Room
- Dining Room
- AGA Kitchen/Breakfast Room with beamed vaulted ceiling
- Pantry
- Utility Room
- Ground Floor Double Bedroom and Shower Room
- Three further Bedrooms
- Family Bathroom
- Garage and Garden Stores
- Off-road parking
- Mature, well-stocked gardens, in all 0.24 acre
- Burnham Market and Burnham Overy Staithe both within a mile's walk