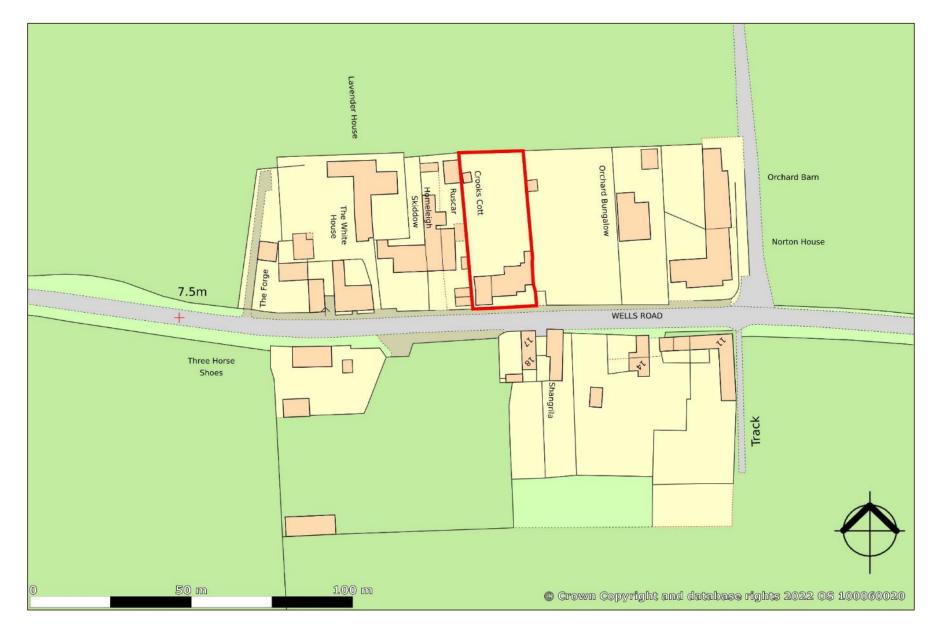

## Crooks Cottage Wells Road Burnham Overy Town Norfolk PE31 8HU

A detached period cottage in a quarter acre gardens just a mile from the centre of Burnham Market

Guide Price: £850,000 (08.05.24)

Freehold BUR140038

**BURNHAM OVERY TOWN** is a pretty, unspoilt village with a distinctive square-towered Norman church, St Clements, found approximately one mile from the sought after north Norfolk village of Burnham Market.