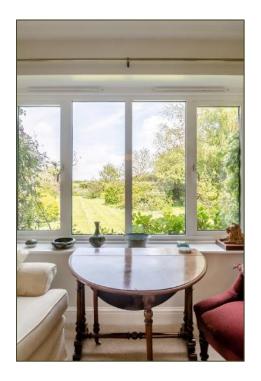

- A detached period brick & flint cottage c. 1830 subsequently extended in the 1980s
- Overlooking farmland to the rear
- Entrance Hall
- Staircase Hall
- Double aspect Sitting Room
- Dining Room
- AGA Kitchen/Breakfast Room with beamed vaulted ceiling
- Pantry
- Utility Room
- Ground Floor Double Bedroom and Shower Room
- Three further Bedrooms
- Family Bathroom
- Garage and Garden Stores
- Off-road parking
- Mature, well-stocked gardens, in all 0.24 acre
- Burnham Market and Burnham Overy Staithe both within a mile's walk