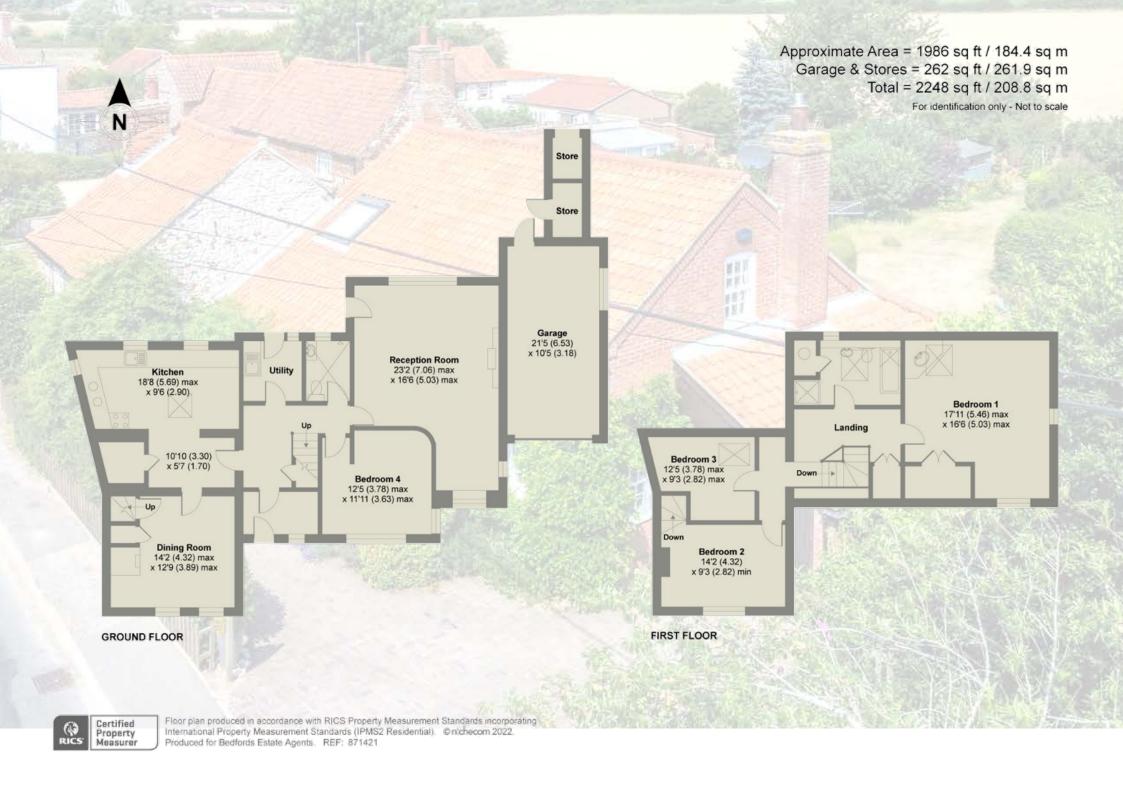

- A detached period brick & flint cottage c. 1830 subsequently extended in the 1980s
- Overlooking farmland to the rear
- Entrance Hall
- Staircase Hall
- Double aspect Sitting Room
- Dining Room
- AGA Kitchen/Breakfast Room with beamed vaulted ceiling
- Pantry
- Utility Room
- Ground Floor Double Bedroom and Shower Room
- Three further Bedrooms
- Family Bathroom
- Garage and Garden Stores
- Off-road parking
- Mature, well-stocked gardens, in all 0.24 acre
- Burnham Market and Burnham Overy Staithe both within a mile's walk