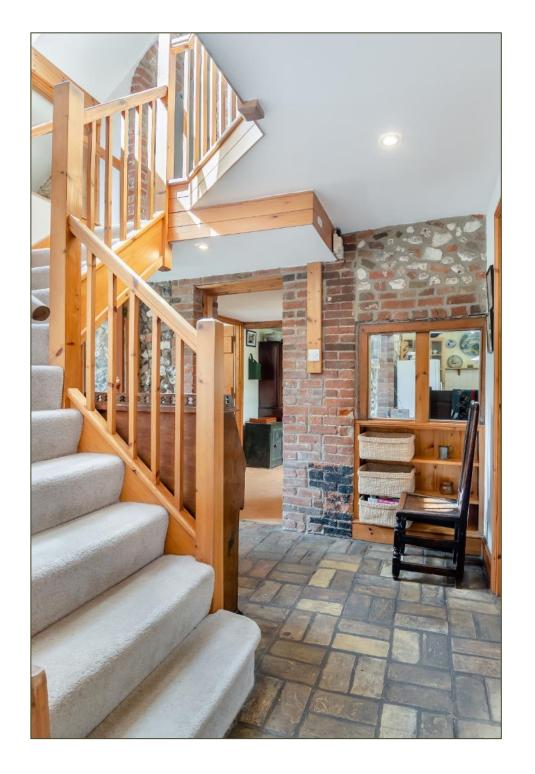

- A detached period brick & flint cottage c. 1830 subsequently extended in the 1980s
- Overlooking farmland to the rear
- Entrance Hall
- Staircase Hall
- Double aspect Sitting Room
- Dining Room
- AGA Kitchen/Breakfast Room with beamed vaulted ceiling
- Pantry
- Utility Room
- Ground Floor Double Bedroom and Shower Room
- Three further Bedrooms
- Family Bathroom
- Garage and Garden Stores
- Off-road parking
- Mature, well-stocked gardens, in all 0.24 acre
- Burnham Market and Burnham Overy Staithe both within a mile's walk