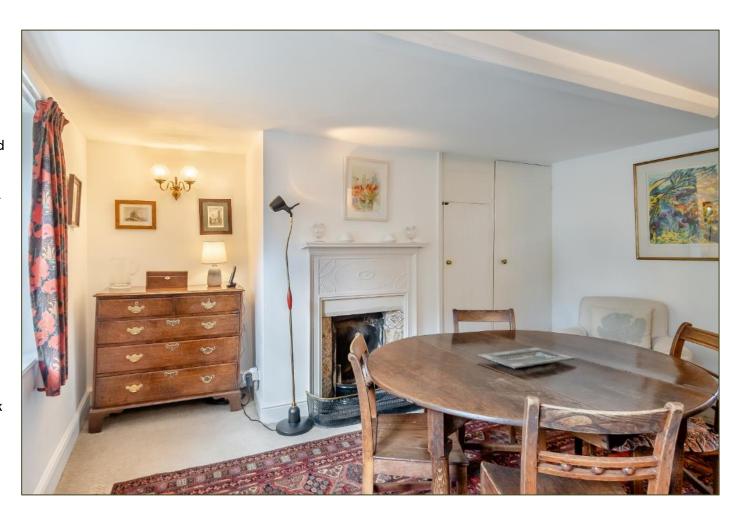

- A detached period brick & flint cottage c. 1830 subsequently extended in the 1980s
- Overlooking farmland to the rear
- Entrance Hall
- Staircase Hall
- Double aspect Sitting Room
- Dining Room
- AGA Kitchen/Breakfast Room with beamed vaulted ceiling
- Pantry
- Utility Room
- Ground Floor Double Bedroom and Shower Room
- Three further Bedrooms
- Family Bathroom
- Garage and Garden Stores
- Off-road parking
- Mature, well-stocked gardens, in all 0.24 acre
- Burnham Market and Burnham Overy Staithe both within a mile's walk