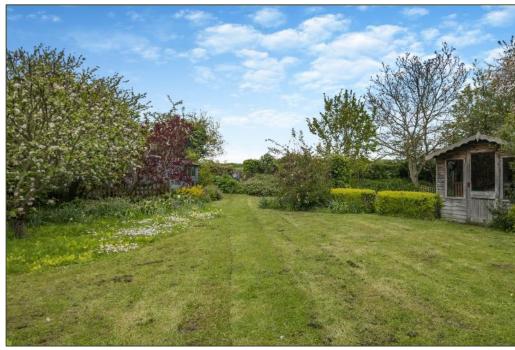

- A detached period brick & flint cottage c. 1830 subsequently extended in the 1980s
- Overlooking farmland to the rear
- Entrance Hall
- Staircase Hall
- Double aspect Sitting Room
- Dining Room
- AGA Kitchen/Breakfast Room with beamed vaulted ceiling
- Pantry
- Utility Room
- Ground Floor Double Bedroom and Shower Room
- Three further Bedrooms
- Family Bathroom
- Garage and Garden Stores
- Off-road parking
- Mature, well-stocked gardens, in all 0.24 acre
- Burnham Market and Burnham Overy Staithe both within a mile's walk