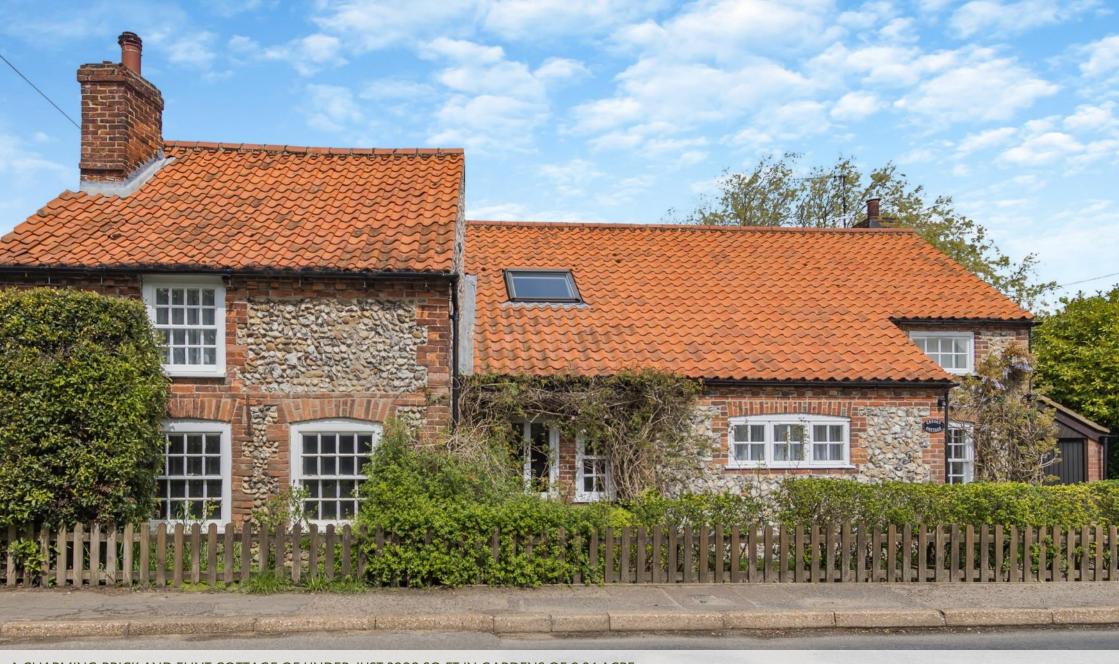

A CHARMING BRICK AND FLINT COTTAGE OF UNDER JUST 2000 SQ.FT IN GARDENS OF 0.24 ACRE

Crooks Cottage, Wells Road, Burnham Overy Town, Norfolk PE31 8HU

bedfords.co.uk

**Bedfords** 

**ESTABLISHED 1966** 

## Crooks Cottage Wells Road Burnham Overy Town Norfolk PE31 8HU

A detached period cottage in a quarter acre gardens just a mile from the centre of Burnham Market

Guide Price: £850,000 (08.05.24)

Freehold BUR140038

- A detached period brick & flint cottage c. 1830 subsequently extended in the 1980s
- Overlooking farmland to the rear
- Entrance Hall
- Staircase Hall
- Double aspect Sitting Room
- Dining Room
- AGA Kitchen/Breakfast Room with beamed vaulted ceiling
- Pantry
- Utility Room
- Ground Floor Double Bedroom and Shower Room
- Three further Bedrooms
- Family Bathroom
- Garage and Garden Stores
- Off-road parking
- Mature, well-stocked gardens, in all 0.24 acre
- Burnham Market and Burnham Overy Staithe both within a mile's walk