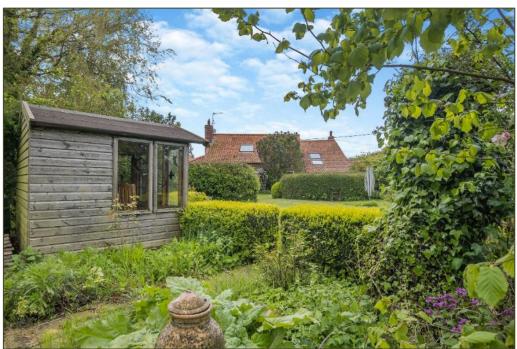

- A detached period brick & flint cottage c. 1830 subsequently extended in the 1980s
- Overlooking farmland to the rear
- Entrance Hall
- Staircase Hall
- Double aspect Sitting Room
- Dining Room
- AGA Kitchen/Breakfast Room with beamed vaulted ceiling
- Pantry
- Utility Room
- Ground Floor Double Bedroom and Shower Room
- Three further Bedrooms
- Family Bathroom
- Garage and Garden Stores
- Off-road parking
- Mature, well-stocked gardens, in all 0.24 acre
- Burnham Market and Burnham Overy Staithe both within a mile's walk