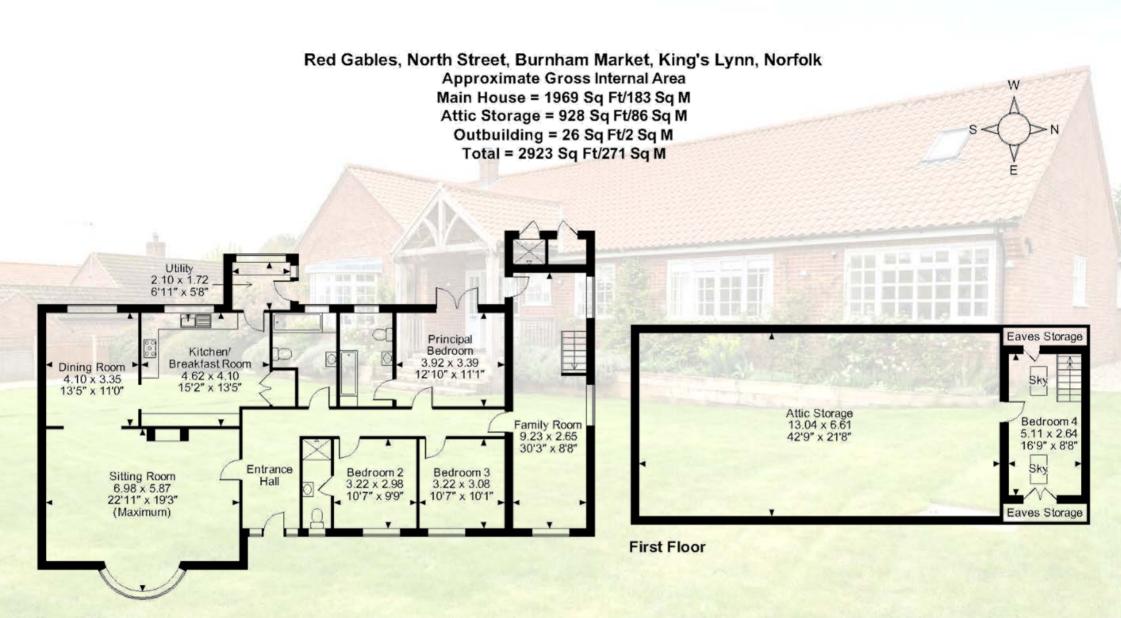

**Ground Floor** 

## FOR ILLUSTRATIVE PURPOSES ONLY - NOT TO SCALE

The position & size of doors, windows, appliances and other features are approximate only. © ehouse. Unauthorised reproduction prohibited. Drawing ref. dig/8590070/JRD