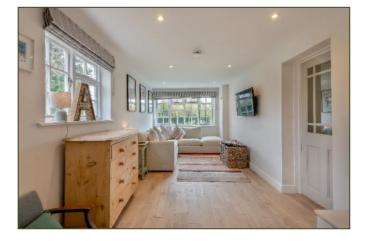

## Guide Price: £1,100,000 (17.04.24) Freehold BUR2001377

- A detached property of cavity brick construction under tiled roofs
- Predominantly arranged on one level
- Entrance Porch
- Hall
- Double aspect Sitting Room with bay window and wood-burning stove
- Kitchen / Dining Room with fitted hob, oven, dishwasher and fridge-freezer
- Utility Room
- Family Room
- Three ground floor double Bedrooms, two with en suites
- Family Bathroom
- Bedroom 4 on the first floor
- Attic Storage
- Large driveway with ample Parking
- Mature gardens to front and rear in total 0.36 acre
- External Shower Room