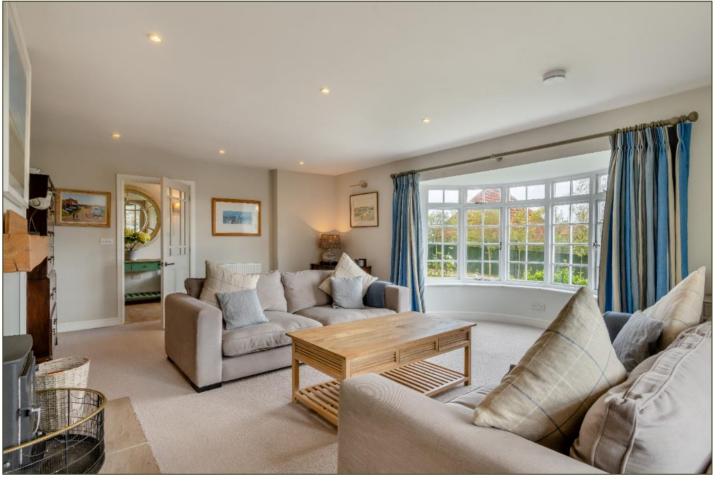

## Guide Price: £1,100,000 (17.04.24) Freehold BUR2001377

- A detached property of cavity brick construction under tiled roofs
- Predominantly arranged on one level
- Entrance Porch
- Hall
- Double aspect Sitting Room with bay window and wood-burning stove
- Kitchen / Dining Room with fitted hob, oven, dishwasher and fridge-freezer
- Utility Room
- Family Room
- Three ground floor double Bedrooms, two with en suites
- Family Bathroom
- Bedroom 4 on the first floor
- Attic Storage
- Large driveway with ample Parking
- Mature gardens to front and rear in total 0.36 acre
- External Shower Room