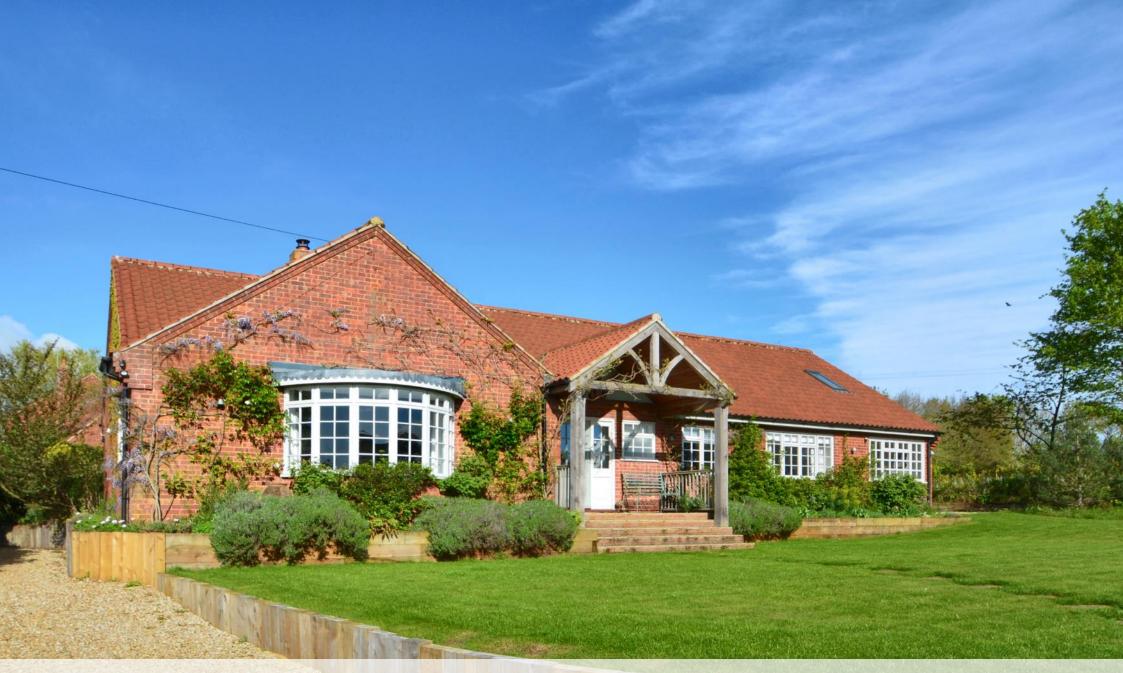

A BEAUTIFULLY-PRESENTED DETACHED PROPERTY IN A PRIME POSITION HIDDEN AWAY YET JUST YARDS FROM THE GREEN

Red Gables, 7 North Street, Burnham Market, Norfolk PE31 8HG

bedfords.co.uk

Red Gables 7 North Street Burnham Market Norfolk PE31 8HG

## SECLUSION AND PRIVACY IN GARDENS OF 0.36 ACRE JUST YARDS FROM THE CENTRE OF THE VILLAGE

## Guide Price: £1,100,000 (17.04.24) Freehold BUR2001377

- A detached property of cavity brick construction under tiled roofs
- Predominantly arranged on one level
- Entrance Porch
- Hall
- Double aspect Sitting Room with bay window and wood-burning stove
- Kitchen / Dining Room with fitted hob, oven, dishwasher and fridge-freezer
- Utility Room
- Family Room
- Three ground floor double Bedrooms, two with en suites
- Family Bathroom
- Bedroom 4 on the first floor
- Attic Storage
- Large driveway with ample Parking
- Mature gardens to front and rear in total 0.36 acre
- External Shower Room