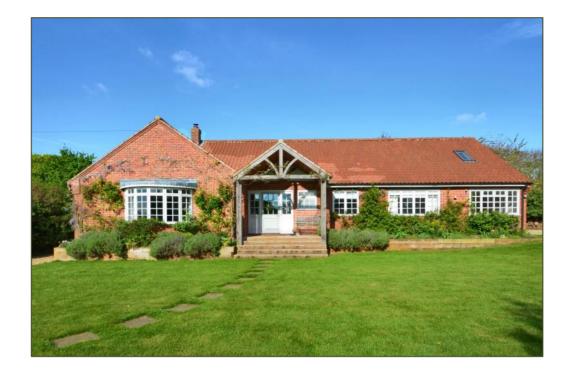

## SECLUSION AND PRIVACY IN GARDENS OF 0.36 ACRE JUST YARDS FROM THE CENTRE OF THE VILLAGE

## Guide Price: £1,100,000 (17.04.24) Freehold BUR2001377

- A detached property of cavity brick construction under tiled roofs
- Predominantly arranged on one level
- Entrance Porch
- Hall
- Double aspect Sitting Room with bay window and wood-burning stove
- Kitchen / Dining Room with fitted hob, oven, dishwasher and fridge-freezer
- Utility Room
- Family Room
- Three ground floor double Bedrooms, two with en suites
- Family Bathroom
- Bedroom 4 on the first floor
- Attic Storage
- Large driveway with ample Parking
- Mature gardens to front and rear in total 0.36 acre
- External Shower Room