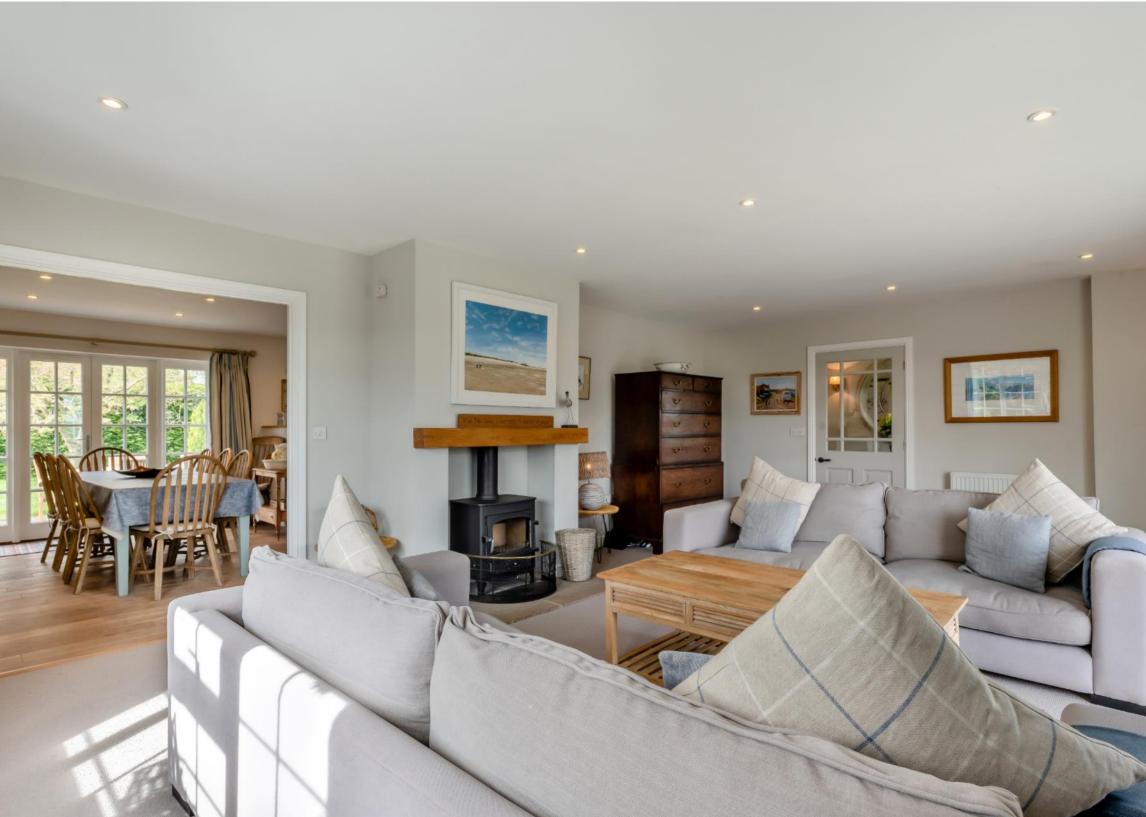

## Guide Price: £1,100,000 (17.04.24) Freehold BUR2001377

- A detached property of cavity brick construction under tiled roofs
- Predominantly arranged on one level
- Entrance Porch
- Hall
- Double aspect Sitting Room with bay window and wood-burning stove
- Kitchen / Dining Room with fitted hob, oven, dishwasher and fridge-freezer
- Utility Room
- Family Room
- Three ground floor double Bedrooms, two with en suites
- Family Bathroom
- Bedroom 4 on the first floor
- Attic Storage
- Large driveway with ample Parking
- Mature gardens to front and rear in total 0.36 acre
- External Shower Room