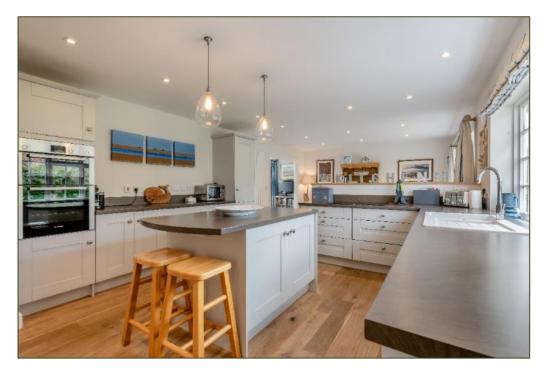

## Guide Price: £1,100,000 (17.04.24) Freehold BUR2001377

- A detached property of cavity brick construction under tiled roofs
- Predominantly arranged on one level
- Entrance Porch
- Hall
- Double aspect Sitting Room with bay window and wood-burning stove
- Kitchen / Dining Room with fitted hob, oven, dishwasher and fridge-freezer
- Utility Room
- Family Room
- Three ground floor double Bedrooms, two with en suites
- Family Bathroom
- Bedroom 4 on the first floor
- Attic Storage
- Large driveway with ample Parking
- Mature gardens to front and rear in total 0.36 acre
- External Shower Room