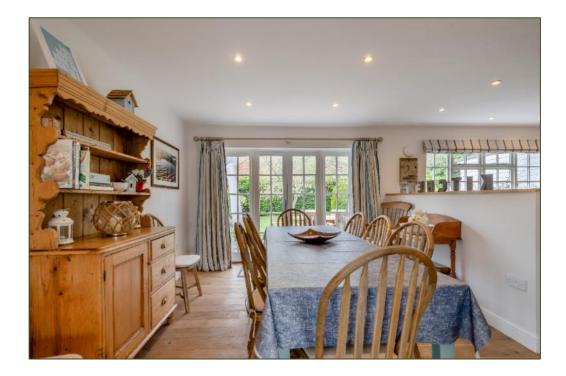

## Guide Price: £1,100,000 (17.04.24) Freehold BUR2001377

- A detached property of cavity brick construction under tiled roofs
- Predominantly arranged on one level
- Entrance Porch
- Hall
- Double aspect Sitting Room with bay window and wood-burning stove
- Kitchen / Dining Room with fitted hob, oven, dishwasher and fridge-freezer
- Utility Room
- Family Room
- Three ground floor double Bedrooms, two with en suites
- Family Bathroom
- Bedroom 4 on the first floor
- Attic Storage
- Large driveway with ample Parking
- Mature gardens to front and rear in total 0.36 acre
- External Shower Room