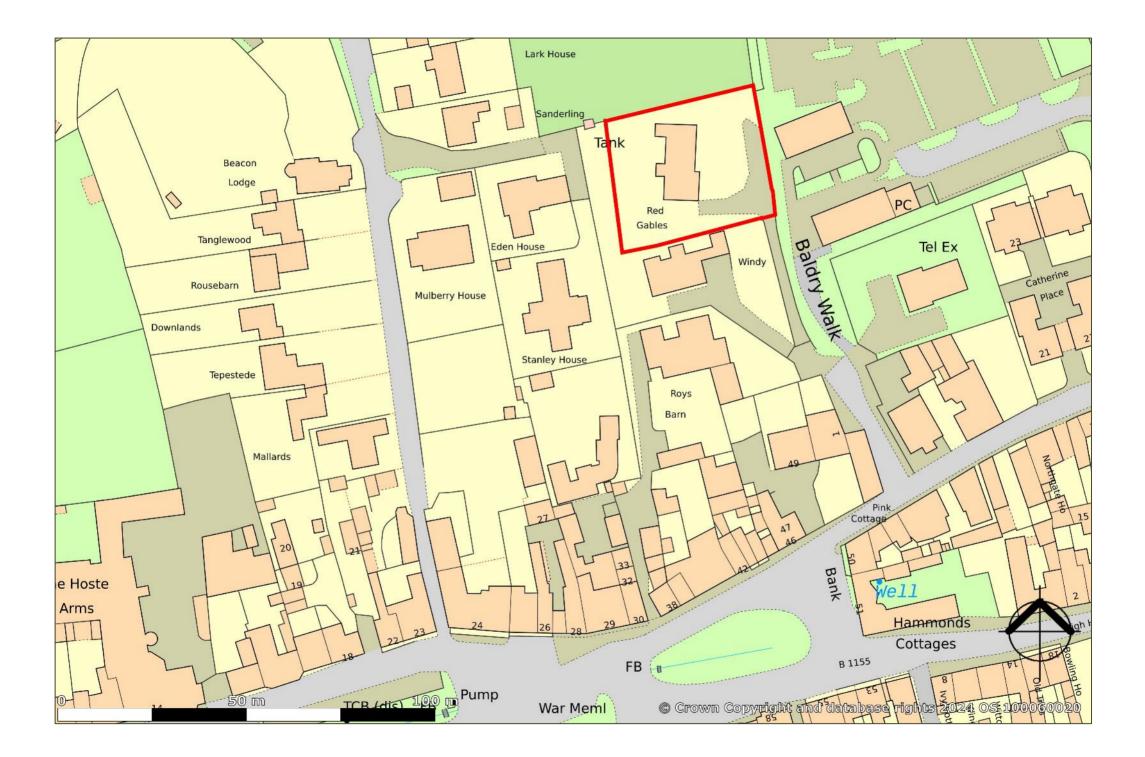

A BEAUTIFULLY-PRESENTED DETACHED PROPERTY IN A PRIME POSITION HIDDEN AWAY YET JUST YARDS FROM THE GREEN

Red Gables, 7 North Street, Burnham Market, Norfolk PE31 8HG

bedfords.co.uk

Red Gables 7 North Street Burnham Market Norfolk PE31 8HG

## Guide Price: £1,100,000 (17.04.24) Freehold BUR2001377

- A detached property of cavity brick construction under tiled roofs
- Predominantly arranged on one level
- Entrance Porch
- Hall
- Double aspect Sitting Room with bay window and wood-burning stove
- Kitchen / Dining Room with fitted hob, oven, dishwasher and fridge-freezer
- Utility Room
- Family Room
- Three ground floor double Bedrooms, two with en suites
- Family Bathroom
- Bedroom 4 on the first floor
- Attic Storage
- Large driveway with ample Parking
- Mature gardens to front and rear in total 0.36 acre
- External Shower Room