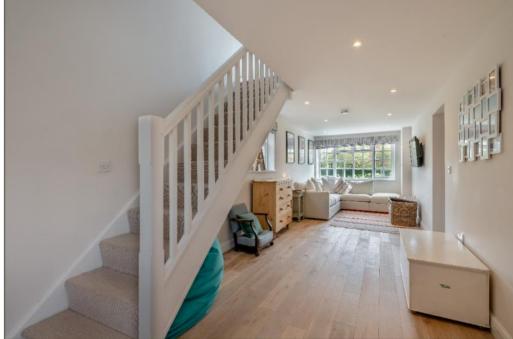

## Guide Price: £1,100,000 (17.04.24) Freehold BUR2001377

- A detached property of cavity brick construction under tiled roofs
- Predominantly arranged on one level
- Entrance Porch
- Hall
- Double aspect Sitting Room with bay window and wood-burning stove
- Kitchen / Dining Room with fitted hob, oven, dishwasher and fridge-freezer
- Utility Room
- Family Room
- Three ground floor double Bedrooms, two with en suites
- Family Bathroom
- Bedroom 4 on the first floor
- Attic Storage
- Large driveway with ample Parking
- Mature gardens to front and rear in total 0.36 acre
- External Shower Room