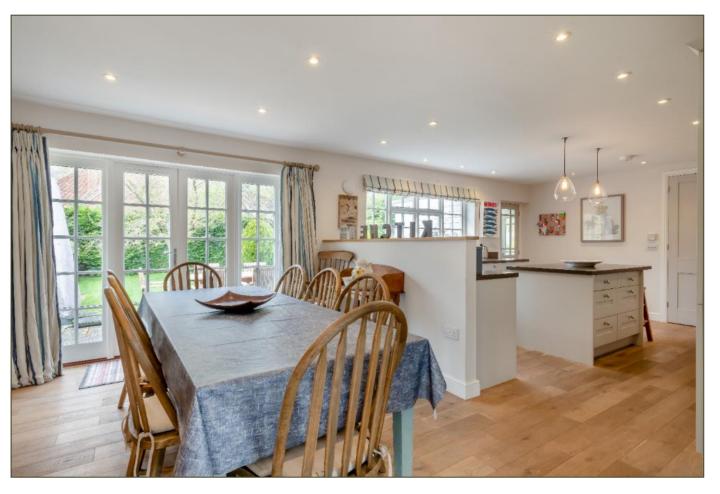

## Guide Price: £1,100,000 (17.04.24) Freehold BUR2001377

- A detached property of cavity brick construction under tiled roofs
- Predominantly arranged on one level
- Entrance Porch
- Hall
- Double aspect Sitting Room with bay window and wood-burning stove
- Kitchen / Dining Room with fitted hob, oven, dishwasher and fridge-freezer
- Utility Room
- Family Room
- Three ground floor double Bedrooms, two with en suites
- Family Bathroom
- Bedroom 4 on the first floor
- Attic Storage
- Large driveway with ample Parking
- Mature gardens to front and rear in total 0.36 acre
- External Shower Room