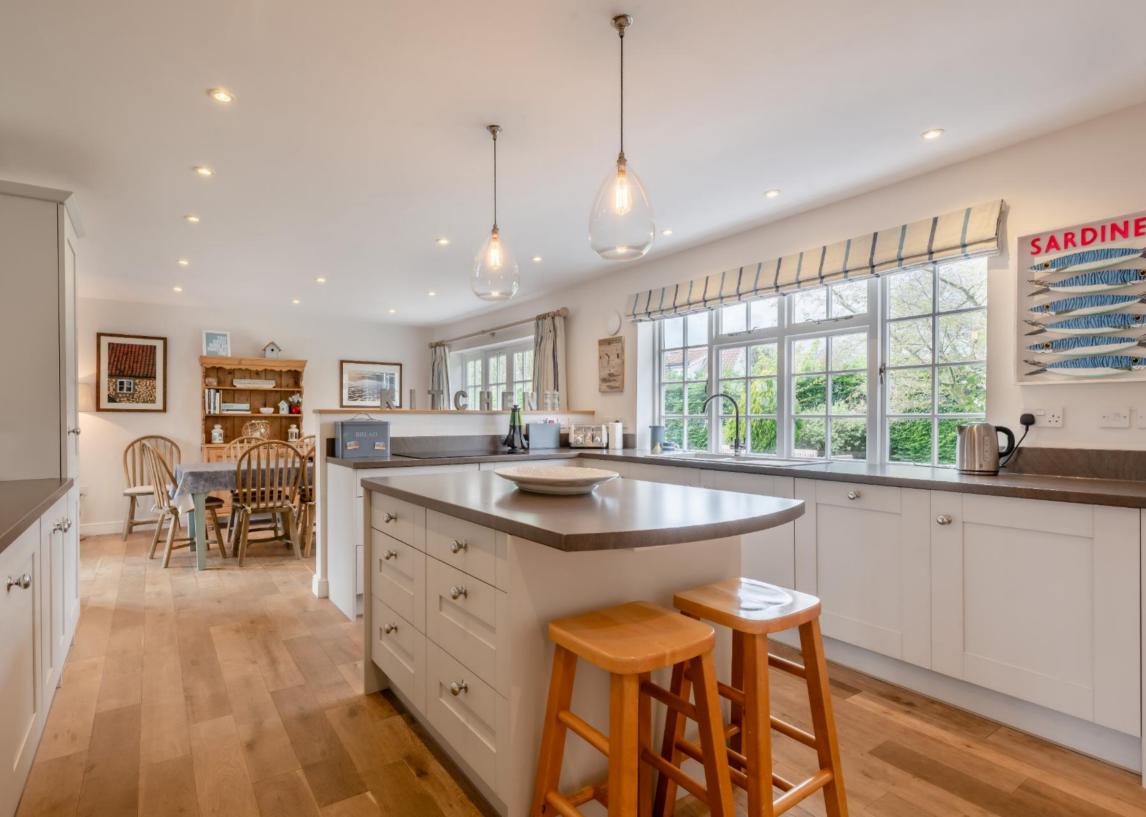

## Guide Price: £1,100,000 (17.04.24) Freehold BUR2001377

- A detached property of cavity brick construction under tiled roofs
- Predominantly arranged on one level
- Entrance Porch
- Hall
- Double aspect Sitting Room with bay window and wood-burning stove
- Kitchen / Dining Room with fitted hob, oven, dishwasher and fridge-freezer
- Utility Room
- Family Room
- Three ground floor double Bedrooms, two with en suites
- Family Bathroom
- Bedroom 4 on the first floor
- Attic Storage
- Large driveway with ample Parking
- Mature gardens to front and rear in total 0.36 acre
- External Shower Room