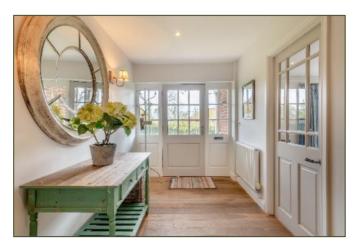

## Guide Price: £1,100,000 (17.04.24) Freehold BUR2001377

- A detached property of cavity brick construction under tiled roofs
- Predominantly arranged on one level
- Entrance Porch
- Hall
- Double aspect Sitting Room with bay window and wood-burning stove
- Kitchen / Dining Room with fitted hob, oven, dishwasher and fridge-freezer
- Utility Room
- Family Room
- Three ground floor double Bedrooms, two with en suites
- Family Bathroom
- Bedroom 4 on the first floor
- Attic Storage
- Large driveway with ample Parking
- Mature gardens to front and rear in total 0.36 acre
- External Shower Room