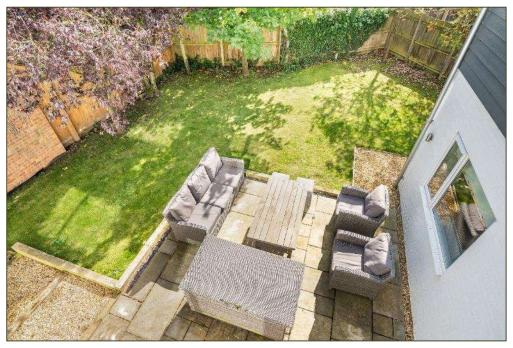

- Detached property of 1700 sq.ft.
- First floor open-plan reception with coastal views.
- Offered with no onward chain.
- Neutral presentation throughout.
- Ground floor; Entrance Hall, Cloakroom/Shower Room, Utility Room, Master Bedroom with En-suite and two double Bedrooms. First Floor; Kitchen/Dining Family Room and double Bedroom with En-suite Shower Room.
- Outside; two parking spaces and a detached single garage. South-facing rear garden largely laid to lawn with a paved terrace.
- Desirable features include oil-fired central heating, double glazed windows, two Juliette balconies to first floor, fitted carpets, tiled floors to bathroom and oak flooring to the first floor.