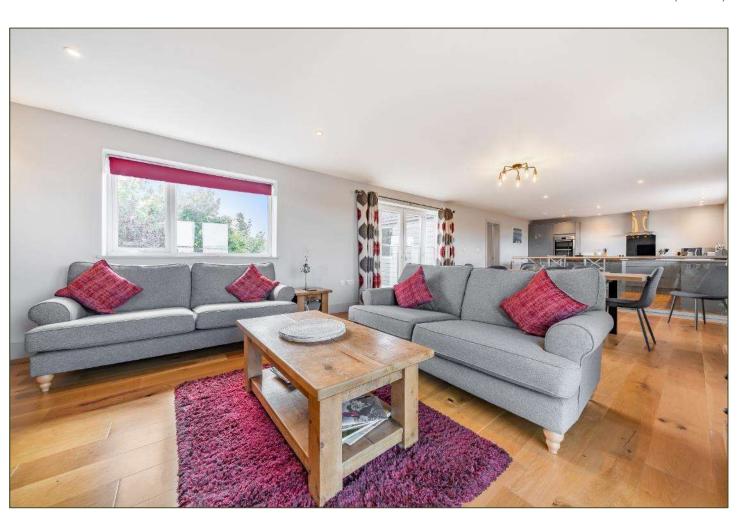

- Detached property of 1700 sq.ft.
- First floor open-plan reception with coastal views.
- Offered with no onward chain.
- Neutral presentation throughout.
- Ground floor; Entrance Hall, Cloakroom/Shower Room, Utility Room, Master Bedroom with En-suite and two double Bedrooms. First Floor; Kitchen/Dining Family Room and double Bedroom with En-suite Shower Room.
- Outside; two parking spaces and a detached single garage. South-facing rear garden largely laid to lawn with a paved terrace.
- Desirable features include oil-fired central heating, double glazed windows, two Juliette balconies to first floor, fitted carpets, tiled floors to bathroom and oak flooring to the first floor.