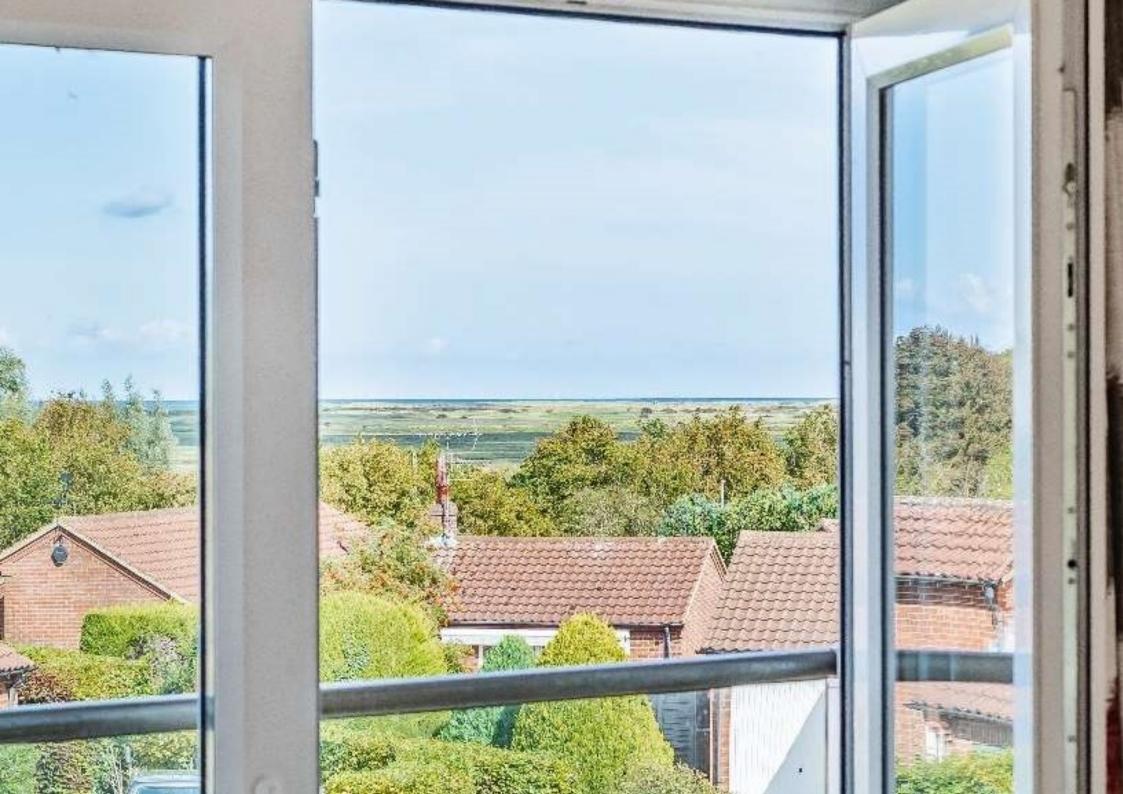

## 6 Roman Way Brancaster King's Lynn Norfolk PE31 8XA

A detached four bedroom house with sea views from the first floor situated just a short walk from the coastal path

**Guide Price: £795,000** 

BUR210053 (21.03.24)

- Detached property of 1700 sq.ft.
- First floor open-plan reception with coastal views.
- Offered with no onward chain.
- Neutral presentation throughout.
- Ground floor; Entrance Hall, Cloakroom/Shower Room, Utility Room, Master Bedroom with En-suite and two double Bedrooms. First Floor; Kitchen/Dining Family Room and double Bedroom with En-suite Shower Room.
- Outside; two parking spaces and a detached single garage. South-facing rear garden largely laid to lawn with a paved terrace.
- Desirable features include oil-fired central heating, double glazed windows, two Juliette balconies to first floor, fitted carpets, tiled floors to bathroom and oak flooring to the first floor.