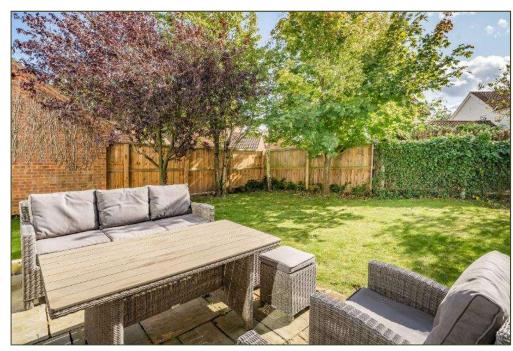

- Detached property of 1700 sq.ft.
- First floor open-plan reception with coastal views.
- Offered with no onward chain.
- Neutral presentation throughout.
- Ground floor; Entrance Hall, Cloakroom/Shower Room, Utility Room, Master Bedroom with En-suite and two double Bedrooms. First Floor; Kitchen/Dining Family Room and double Bedroom with En-suite Shower Room.
- Outside; two parking spaces and a detached single garage. South-facing rear garden largely laid to lawn with a paved terrace.
- Desirable features include oil-fired central heating, double glazed windows, two Juliette balconies to first floor, fitted carpets, tiled floors to bathroom and oak flooring to the first floor.