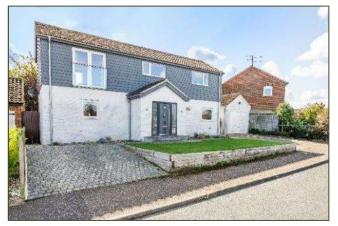

## 6 Roman Way Brancaster King's Lynn Norfolk PE31 8XA

A detached four bedroom house with sea views from the first floor situated just a short walk from the coastal path

**Guide Price: £795,000** 

BUR210053 (21.03.24)

- Detached property of 1700 sq.ft.
- First floor open-plan reception with coastal views.
- Offered with no onward chain.
- Neutral presentation throughout.
- Ground floor; Entrance Hall, Cloakroom/Shower Room, Utility Room, Master Bedroom with En-suite and two double Bedrooms. First Floor; Kitchen/Dining Family Room and double Bedroom with En-suite Shower Room.
- Outside; two parking spaces and a detached single garage. South-facing rear garden largely laid to lawn with a paved terrace.
- Desirable features include oil-fired central heating, double glazed windows, two Juliette balconies to first floor, fitted carpets, tiled floors to bathroom and oak flooring to the first floor.