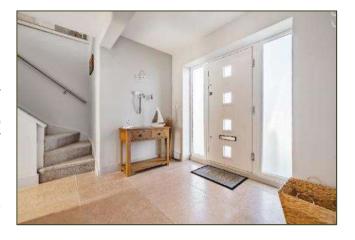

- Detached property of 1700 sq.ft.
- First floor open-plan reception with coastal views.
- Offered with no onward chain.
- Neutral presentation throughout.
- Ground floor; Entrance Hall, Cloakroom/Shower Room, Utility Room, Master Bedroom with En-suite and two double Bedrooms. First Floor; Kitchen/Dining Family Room and double Bedroom with En-suite Shower Room.
- Outside; two parking spaces and a detached single garage. South-facing rear garden largely laid to lawn with a paved terrace.
- Desirable features include oil-fired central heating, double glazed windows, two Juliette balconies to first floor, fitted carpets, tiled floors to bathroom and oak flooring to the first floor.