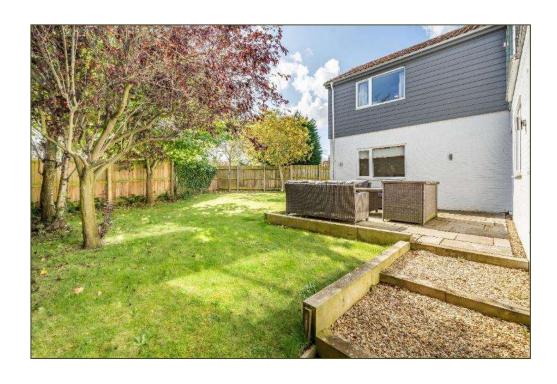

- Detached property of 1700 sq.ft.
- First floor open-plan reception with coastal views.
- Offered with no onward chain.
- Neutral presentation throughout.
- Ground floor; Entrance Hall, Cloakroom/Shower Room, Utility Room, Master Bedroom with En-suite and two double Bedrooms. First Floor; Kitchen/Dining Family Room and double Bedroom with En-suite Shower Room.
- Outside; two parking spaces and a detached single garage. South-facing rear garden largely laid to lawn with a paved terrace.
- Desirable features include oil-fired central heating, double glazed windows, two Juliette balconies to first floor, fitted carpets, tiled floors to bathroom and oak flooring to the first floor.