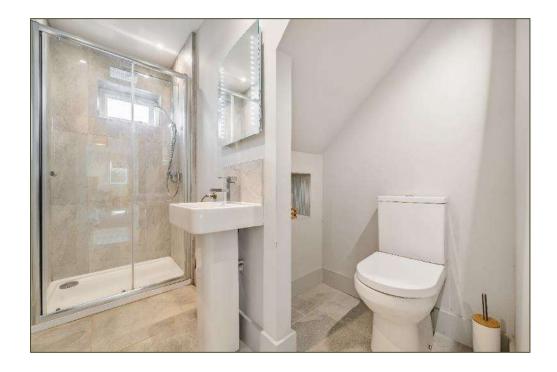

- Detached property of 1700 sq.ft.
- First floor open-plan reception with coastal views.
- Offered with no onward chain.
- Neutral presentation throughout.
- Ground floor; Entrance Hall, Cloakroom/Shower Room, Utility Room, Master Bedroom with En-suite and two double Bedrooms. First Floor; Kitchen/Dining Family Room and double Bedroom with En-suite Shower Room.
- Outside; two parking spaces and a detached single garage. South-facing rear garden largely laid to lawn with a paved terrace.
- Desirable features include oil-fired central heating, double glazed windows, two Juliette balconies to first floor, fitted carpets, tiled floors to bathroom and oak flooring to the first floor.