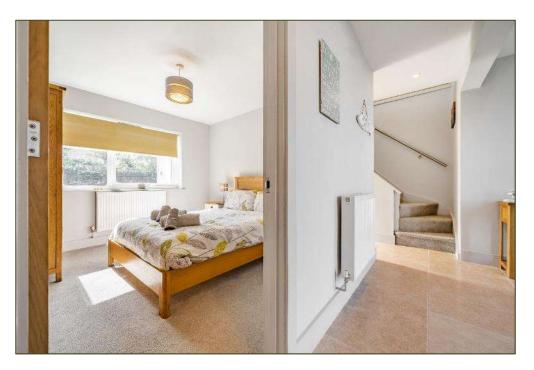

- Detached property of 1700 sq.ft.
- First floor open-plan reception with coastal views.
- Offered with no onward chain.
- Neutral presentation throughout.
- Ground floor; Entrance Hall, Cloakroom/Shower Room, Utility Room, Master Bedroom with En-suite and two double Bedrooms. First Floor; Kitchen/Dining Family Room and double Bedroom with En-suite Shower Room.
- Outside; two parking spaces and a detached single garage. South-facing rear garden largely laid to lawn with a paved terrace.
- Desirable features include oil-fired central heating, double glazed windows, two Juliette balconies to first floor, fitted carpets, tiled floors to bathroom and oak flooring to the first floor.