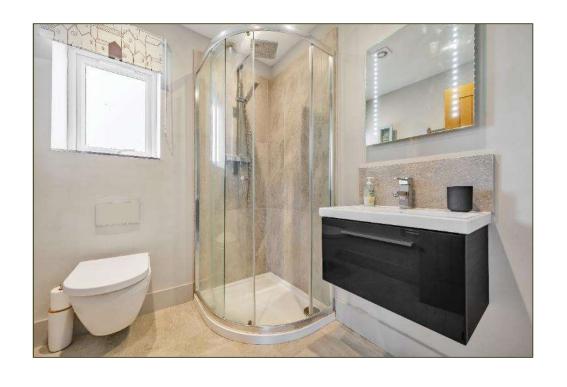

- Detached property of 1700 sq.ft.
- First floor open-plan reception with coastal views.
- Offered with no onward chain.
- Neutral presentation throughout.
- Ground floor; Entrance Hall, Cloakroom/Shower Room, Utility Room, Master Bedroom with En-suite and two double Bedrooms. First Floor; Kitchen/Dining Family Room and double Bedroom with En-suite Shower Room.
- Outside; two parking spaces and a detached single garage. South-facing rear garden largely laid to lawn with a paved terrace.
- Desirable features include oil-fired central heating, double glazed windows, two Juliette balconies to first floor, fitted carpets, tiled floors to bathroom and oak flooring to the first floor.