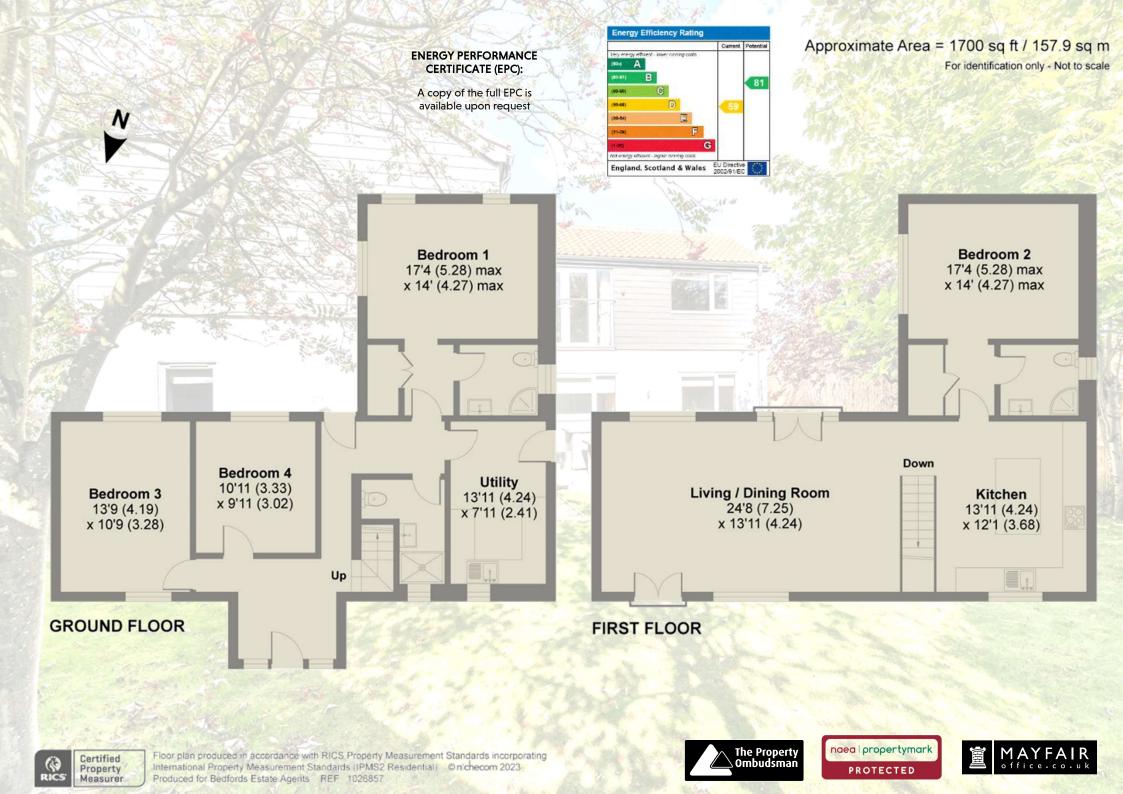

- Detached property of 1700 sq.ft.
- First floor open-plan reception with coastal views.
- Offered with no onward chain.
- Neutral presentation throughout.
- Ground floor; Entrance Hall, Cloakroom/Shower Room, Utility Room, Master Bedroom with En-suite and two double Bedrooms. First Floor; Kitchen/Dining Family Room and double Bedroom with En-suite Shower Room.
- Outside; two parking spaces and a detached single garage. South-facing rear garden largely laid to lawn with a paved terrace.
- Desirable features include oil-fired central heating, double glazed windows, two Juliette balconies to first floor, fitted carpets, tiled floors to bathroom and oak flooring to the first floor.