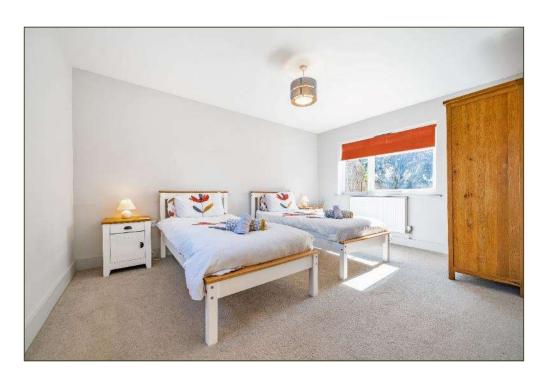

- Detached property of 1700 sq.ft.
- First floor open-plan reception with coastal views.
- Offered with no onward chain.
- Neutral presentation throughout.
- Ground floor; Entrance Hall, Cloakroom/Shower Room, Utility Room, Master Bedroom with En-suite and two double Bedrooms. First Floor; Kitchen/Dining Family Room and double Bedroom with En-suite Shower Room.
- Outside; two parking spaces and a detached single garage. South-facing rear garden largely laid to lawn with a paved terrace.
- Desirable features include oil-fired central heating, double glazed windows, two Juliette balconies to first floor, fitted carpets, tiled floors to bathroom and oak flooring to the first floor.