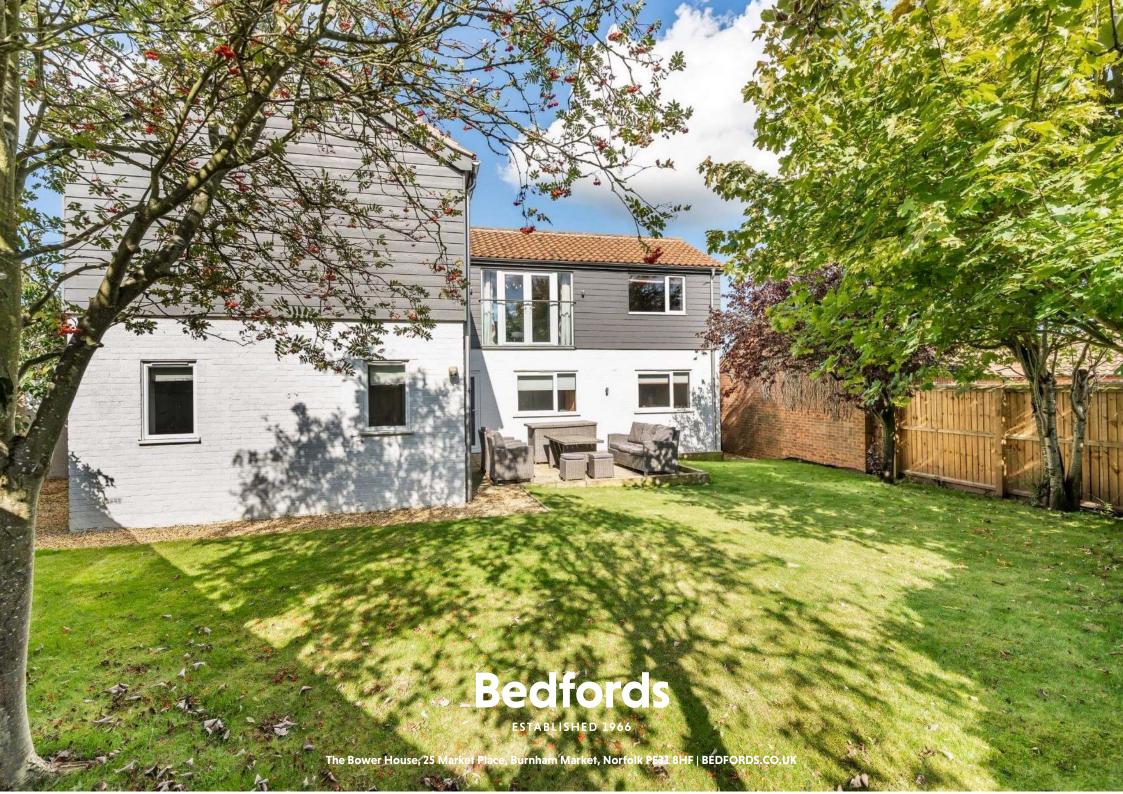

## 6 Roman Way Brancaster King's Lynn Norfolk PE31 8XA

A detached four bedroom house with sea views from the first floor situated just a short walk from the coastal path

**Guide Price: £795,000** 

BUR210053 (21.03.24)

- Detached property of 1700 sq.ft.
- First floor open-plan reception with coastal views.
- Offered with no onward chain.
- Neutral presentation throughout.
- Ground floor; Entrance Hall, Cloakroom/Shower Room, Utility Room, Master Bedroom with En-suite and two double Bedrooms. First Floor; Kitchen/Dining Family Room and double Bedroom with En-suite Shower Room.
- Outside; two parking spaces and a detached single garage. South-facing rear garden largely laid to lawn with a paved terrace.
- Desirable features include oil-fired central heating, double glazed windows, two Juliette balconies to first floor, fitted carpets, tiled floors to bathroom and oak flooring to the first floor.