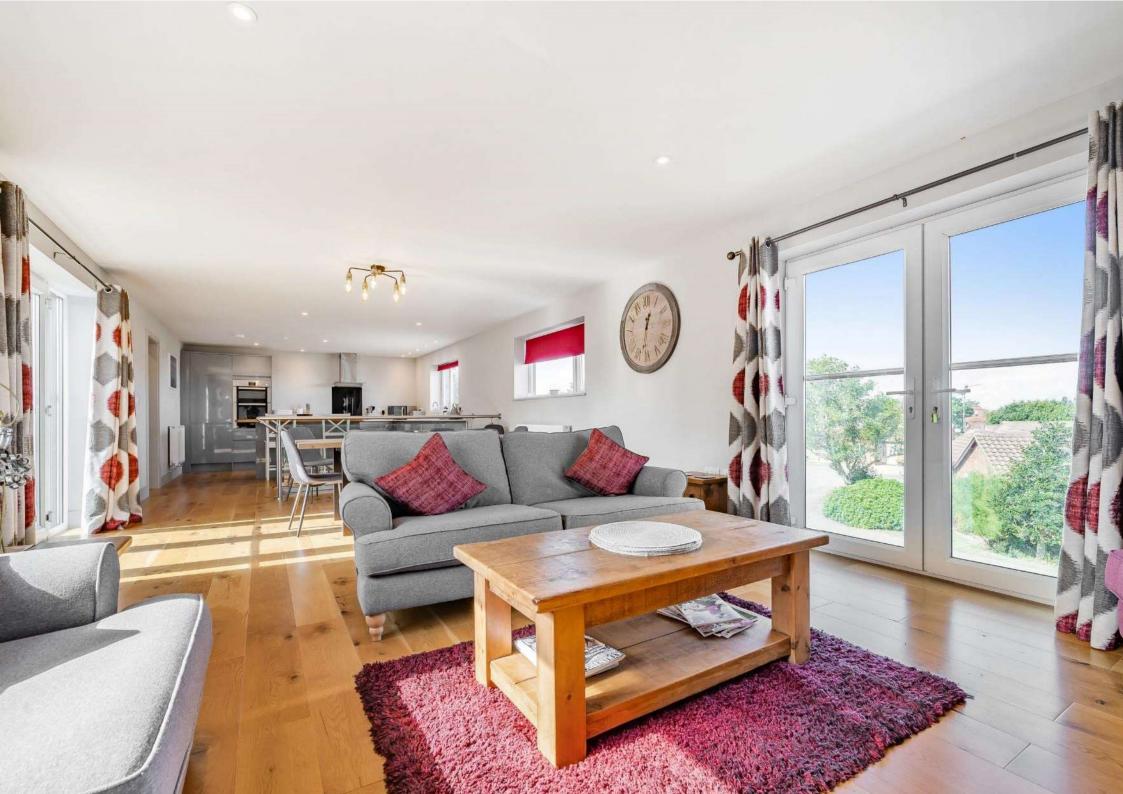

- Detached property of 1700 sq.ft.
- First floor open-plan reception with coastal views.
- Offered with no onward chain.
- Neutral presentation throughout.
- Ground floor; Entrance Hall, Cloakroom/Shower Room, Utility Room, Master Bedroom with En-suite and two double Bedrooms. First Floor; Kitchen/Dining Family Room and double Bedroom with En-suite Shower Room.
- Outside; two parking spaces and a detached single garage. South-facing rear garden largely laid to lawn with a paved terrace.
- Desirable features include oil-fired central heating, double glazed windows, two Juliette balconies to first floor, fitted carpets, tiled floors to bathroom and oak flooring to the first floor.