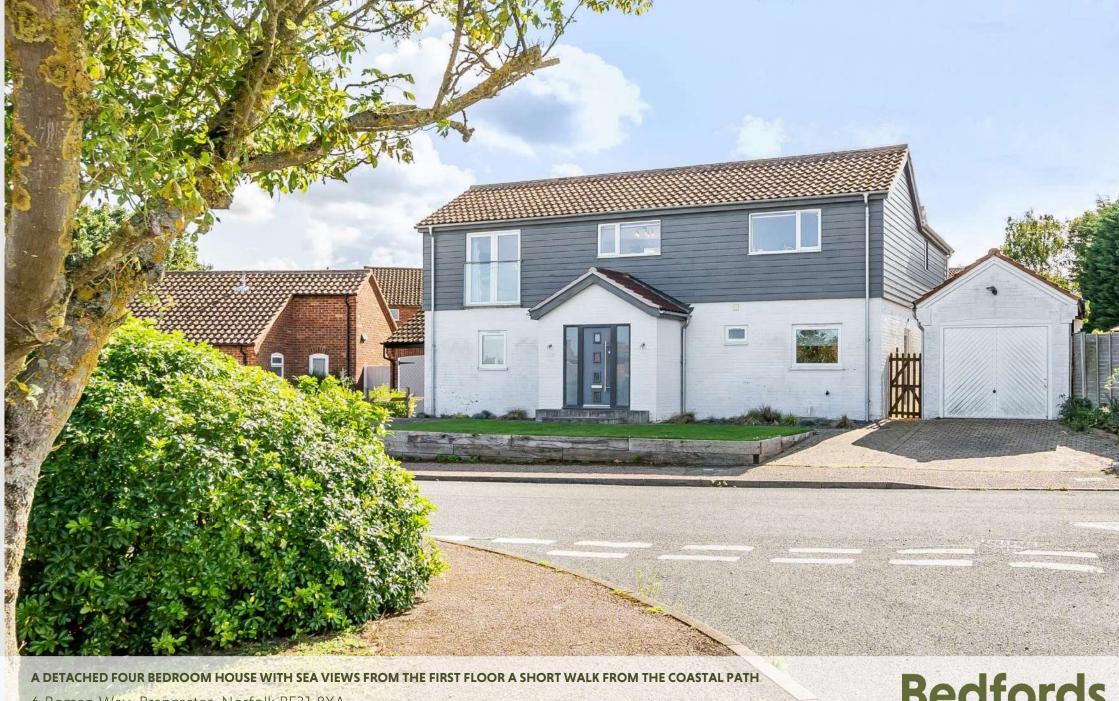

## 6 Roman Way Brancaster King's Lynn Norfolk PE31 8XA

A detached four bedroom house with sea views from the first floor situated just a short walk from the coastal path

**Guide Price: £795,000** 

BUR210053 (21.03.24)

- Detached property of 1700 sq.ft.
- First floor open-plan reception with coastal views.
- Offered with no onward chain.
- Neutral presentation throughout.
- Ground floor; Entrance Hall, Cloakroom/Shower Room, Utility Room, Master Bedroom with En-suite and two double Bedrooms. First Floor; Kitchen/Dining Family Room and double Bedroom with En-suite Shower Room.
- Outside; two parking spaces and a detached single garage. South-facing rear garden largely laid to lawn with a paved terrace.
- Desirable features include oil-fired central heating, double glazed windows, two Juliette balconies to first floor, fitted carpets, tiled floors to bathroom and oak flooring to the first floor.