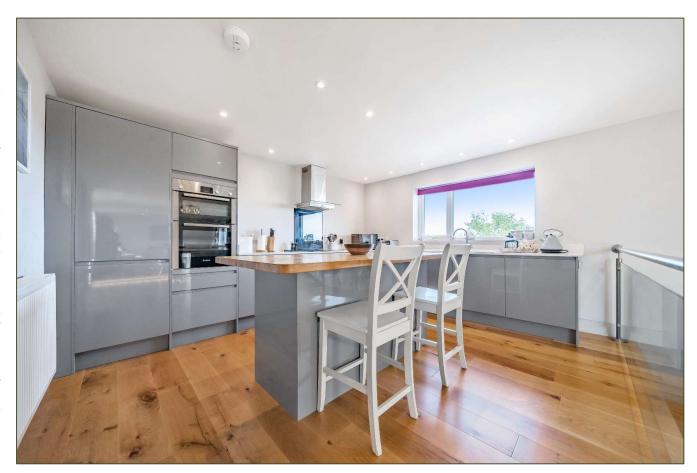

- Detached property of 1700 sq.ft.
- First floor open-plan reception with coastal views.
- Offered with no onward chain.
- Neutral presentation throughout.
- Ground floor; Entrance Hall, Cloakroom/Shower Room, Utility Room, Master Bedroom with En-suite and two double Bedrooms. First Floor; Kitchen/Dining Family Room and double Bedroom with En-suite Shower Room.
- Outside; two parking spaces and a detached single garage. South-facing rear garden largely laid to lawn with a paved terrace.
- Desirable features include oil-fired central heating, double glazed windows, two Juliette balconies to first floor, fitted carpets, tiled floors to bathroom and oak flooring to the first floor.