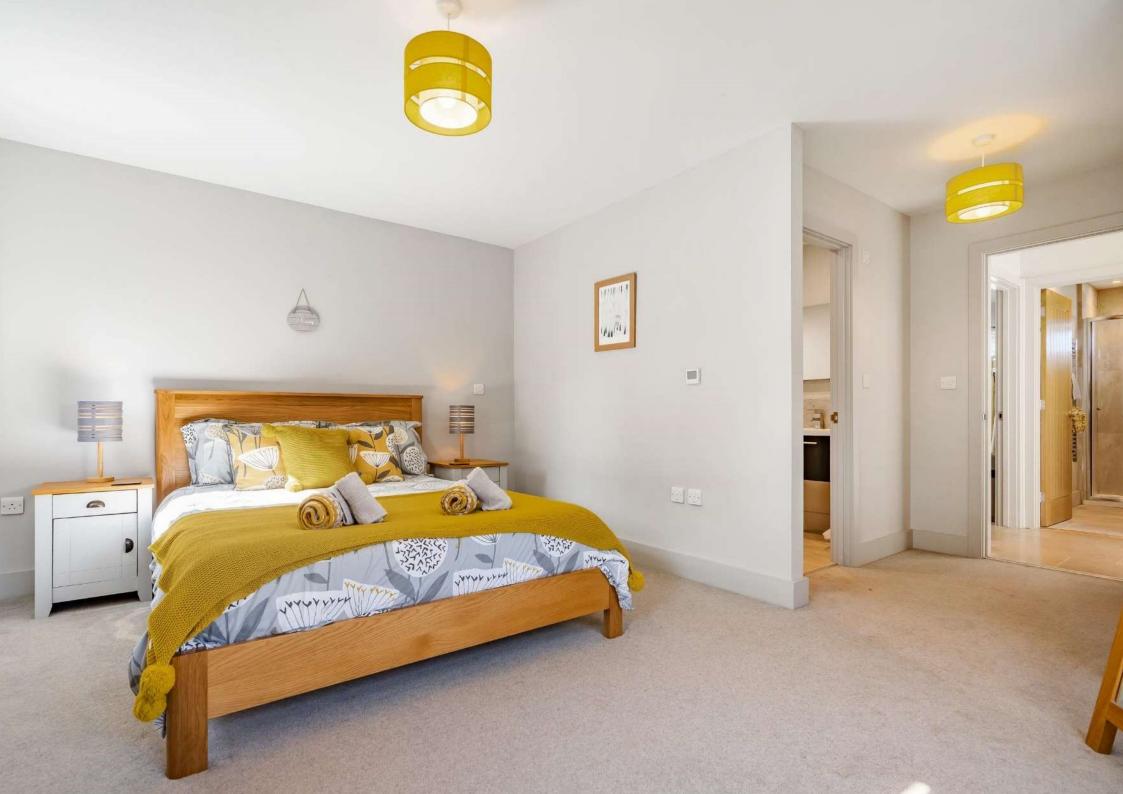

- Detached property of 1700 sq.ft.
- First floor open-plan reception with coastal views.
- Offered with no onward chain.
- Neutral presentation throughout.
- Ground floor; Entrance Hall, Cloakroom/Shower Room, Utility Room, Master Bedroom with En-suite and two double Bedrooms. First Floor; Kitchen/Dining Family Room and double Bedroom with En-suite Shower Room.
- Outside; two parking spaces and a detached single garage. South-facing rear garden largely laid to lawn with a paved terrace.
- Desirable features include oil-fired central heating, double glazed windows, two Juliette balconies to first floor, fitted carpets, tiled floors to bathroom and oak flooring to the first floor.