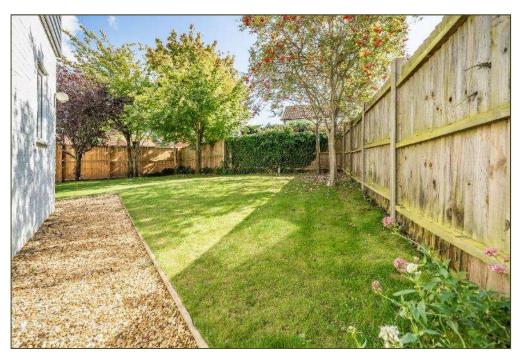

- Detached property of 1700 sq.ft.
- First floor open-plan reception with coastal views.
- Offered with no onward chain.
- Neutral presentation throughout.
- Ground floor; Entrance Hall, Cloakroom/Shower Room, Utility Room, Master Bedroom with En-suite and two double Bedrooms. First Floor; Kitchen/Dining Family Room and double Bedroom with En-suite Shower Room.
- Outside; two parking spaces and a detached single garage. South-facing rear garden largely laid to lawn with a paved terrace.
- Desirable features include oil-fired central heating, double glazed windows, two Juliette balconies to first floor, fitted carpets, tiled floors to bathroom and oak flooring to the first floor.