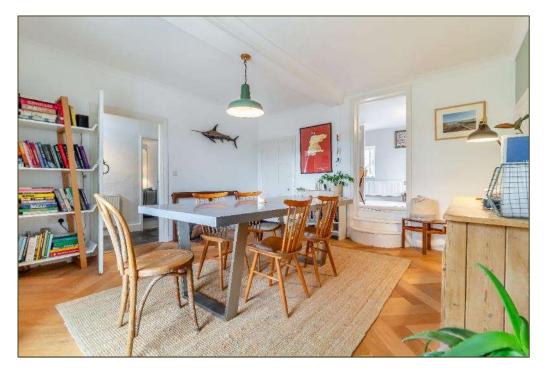

## Guide Price: £700,000 (27.02.24) Freehold BUR220015

• Detached village house of over 2000 sq.ft.

- Tastefully & stylishly presented
- Detached coach house to the rear with planning consent to link to the principal house and convert into a self-contained annex (plans below)
- Accommodation comprises Entrance Hall, Sitting Room, Dining Room, Cellar, Study, Kitchen, Rear Lobby, Cloakroom, Landing, Master Bedroom with En-suite Shower Room, two further Bedrooms and a Family Bathroom accessed through Bedroom 4.
- Desirable features include timber sash windows, tiled and timber flooring, wood burning stove, oil-fired central heating, period fire-places, Belfast sink and range cooker
- Situated in the heart of the village overlooking the green
- Off road parking to the side of the property and an enclosed lawned garden and paved terrace overlooking farmland to the rear