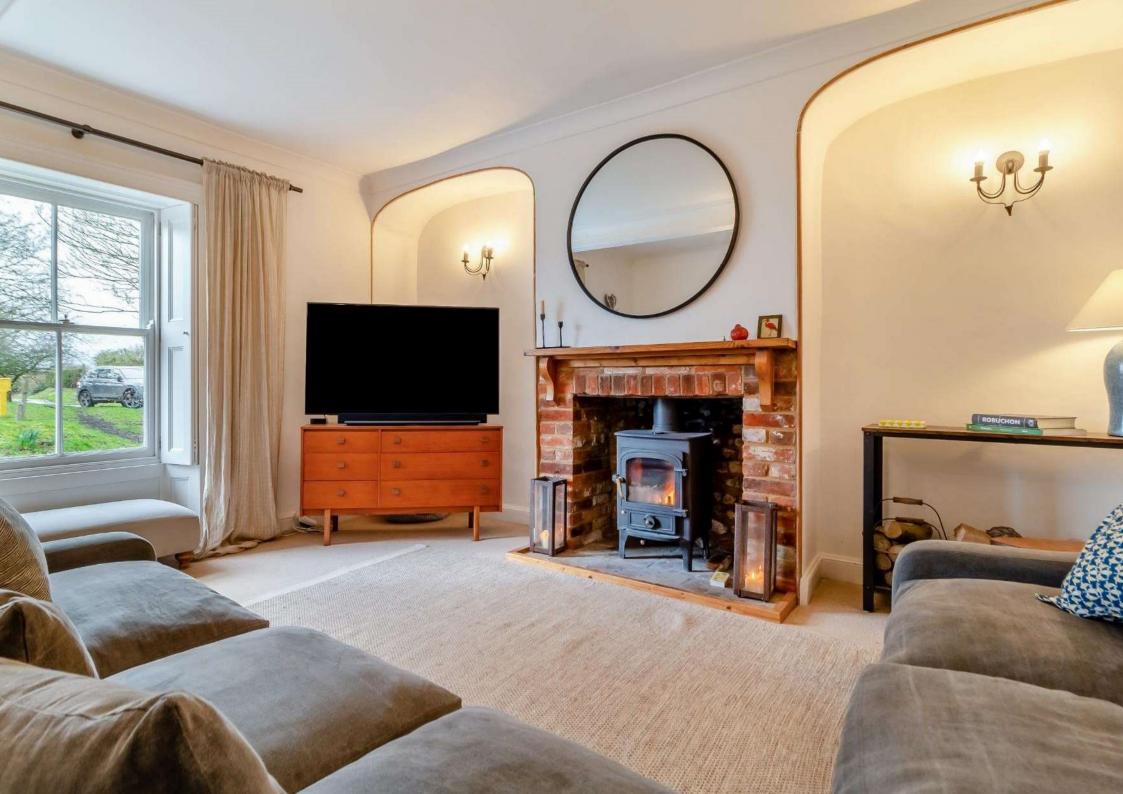

## Guide Price: £700,000 (27.02.24) Freehold BUR220015

• Detached village house of over 2000 sq.ft.

- Tastefully & stylishly presented
- Detached coach house to the rear with planning consent to link to the principal house and convert into a self-contained annex (plans below)
- Accommodation comprises Entrance Hall, Sitting Room, Dining Room, Cellar, Study, Kitchen, Rear Lobby, Cloakroom, Landing, Master Bedroom with En-suite Shower Room, two further Bedrooms and a Family Bathroom accessed through Bedroom 4.
- Desirable features include timber sash windows, tiled and timber flooring, wood burning stove, oil-fired central heating, period fire-places, Belfast sink and range cooker
- Situated in the heart of the village overlooking the green
- Off road parking to the side of the property and an enclosed lawned garden and paved terrace overlooking farmland to the rear