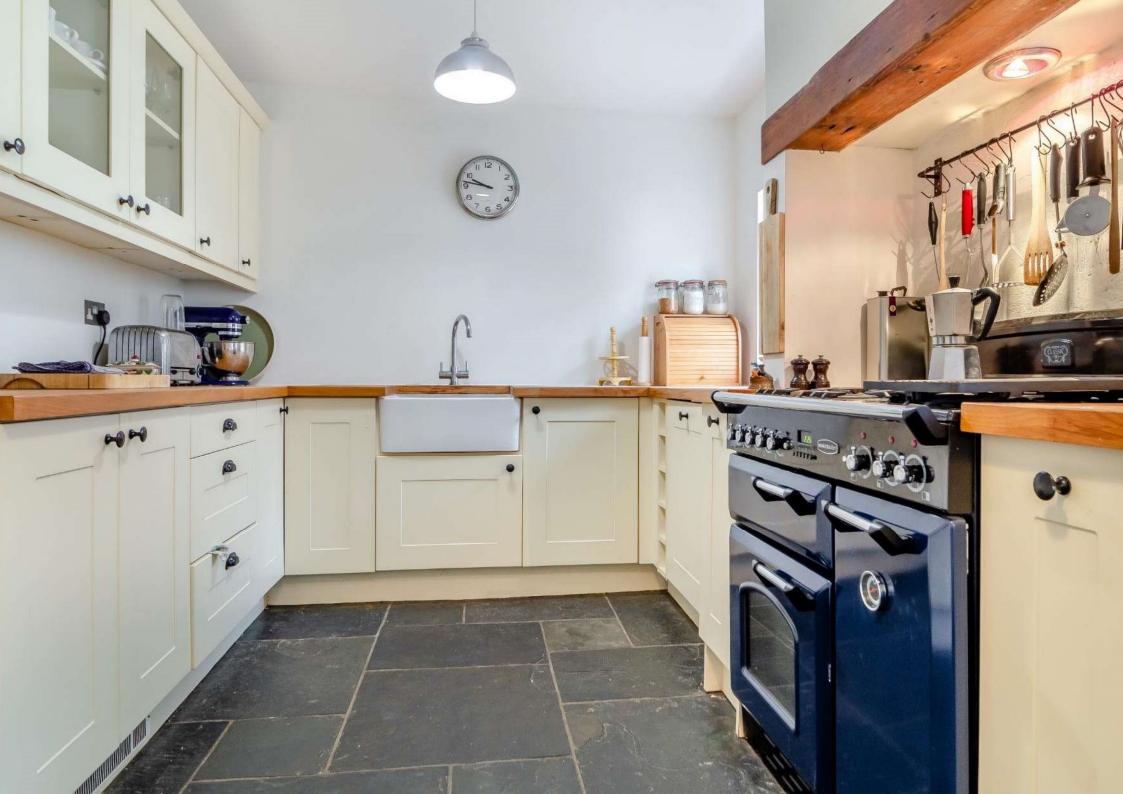

## Guide Price: £700,000 (27.02.24) Freehold BUR220015

• Detached village house of over 2000 sq.ft.

- Tastefully & stylishly presented
- Detached coach house to the rear with planning consent to link to the principal house and convert into a self-contained annex (plans below)
- Accommodation comprises Entrance Hall, Sitting Room, Dining Room, Cellar, Study, Kitchen, Rear Lobby, Cloakroom, Landing, Master Bedroom with En-suite Shower Room, two further Bedrooms and a Family Bathroom accessed through Bedroom 4.
- Desirable features include timber sash windows, tiled and timber flooring, wood burning stove, oil-fired central heating, period fire-places, Belfast sink and range cooker
- Situated in the heart of the village overlooking the green
- Off road parking to the side of the property and an enclosed lawned garden and paved terrace overlooking farmland to the rear