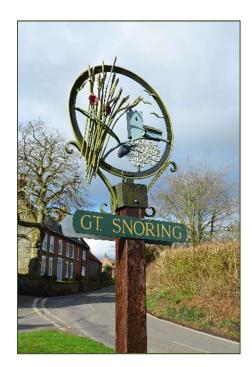

**GREAT SNORING** is a pretty conservation village in the heart of North Norfolk, located between Fakenham, Holt and Wells-Next-The-Sea. Historically, much of the village was owned by the Walsingham Estate and it is particularly attractive and unspoilt with mostly period houses and cottages and a parish church. The next door village, Little Walsingham (1<sup>1</sup>/<sub>2</sub> miles), has several public houses and a range of shops including a village shop, a renowned farm shop and restaurant. Fakenham has a more extensive range of facilities including schools, doctors' and dental surgeries, shops and supermarkets. The beautiful beaches of the North Norfolk coast are a short drive away, as are Holt and Burnham Market. Norwich and King's Lynn are both easily accessible, both with a mainline rail service to London.