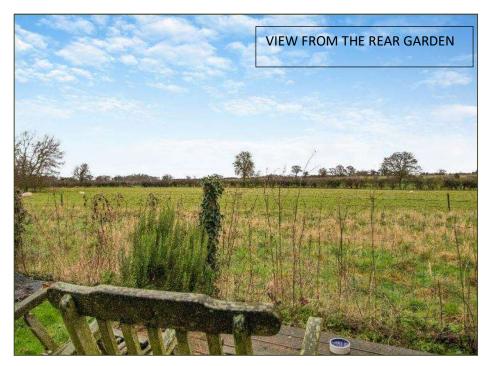

## Guide Price: £700,000 (27.02.24) Freehold BUR220015

• Detached village house of over 2000 sq.ft.

- Tastefully & stylishly presented
- Detached coach house to the rear with planning consent to link to the principal house and convert into a self-contained annex (plans below)
- Accommodation comprises Entrance Hall, Sitting Room, Dining Room, Cellar, Study, Kitchen, Rear Lobby, Cloakroom, Landing, Master Bedroom with En-suite Shower Room, two further Bedrooms and a Family Bathroom accessed through Bedroom 4.
- Desirable features include timber sash windows, tiled and timber flooring, wood burning stove, oil-fired central heating, period fire-places, Belfast sink and range cooker
- Situated in the heart of the village overlooking the green
- Off road parking to the side of the property and an enclosed lawned garden and paved terrace overlooking farmland to the rear