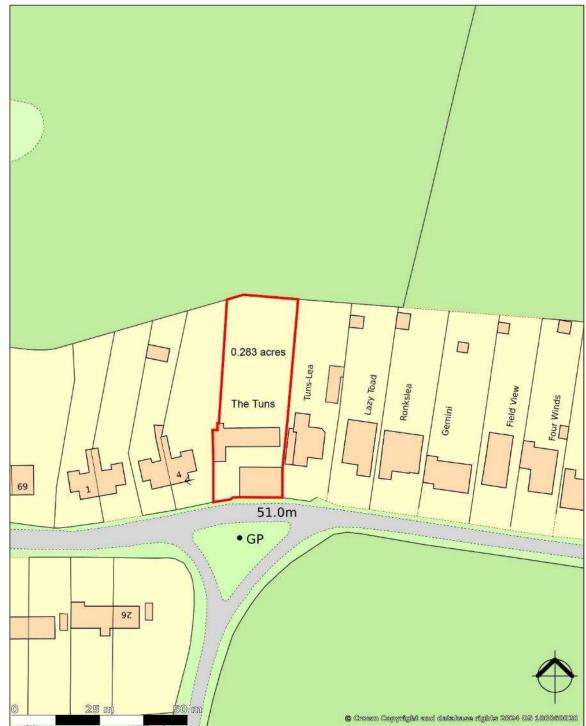

## Guide Price: £700,000 (27.02.24) Freehold BUR220015

• Detached village house of over 2000 sq.ft.

- Tastefully & stylishly presented
- Detached coach house to the rear with planning consent to link to the principal house and convert into a self-contained annex (plans below)
- Accommodation comprises Entrance Hall, Sitting Room, Dining Room, Cellar, Study, Kitchen, Rear Lobby, Cloakroom, Landing, Master Bedroom with En-suite Shower Room, two further Bedrooms and a Family Bathroom accessed through Bedroom 4.
- Desirable features include timber sash windows, tiled and timber flooring, wood burning stove, oil-fired central heating, period fire-places, Belfast sink and range cooker
- Situated in the heart of the village overlooking the green
- Off road parking to the side of the property and an enclosed lawned garden and paved terrace overlooking farmland to the rear