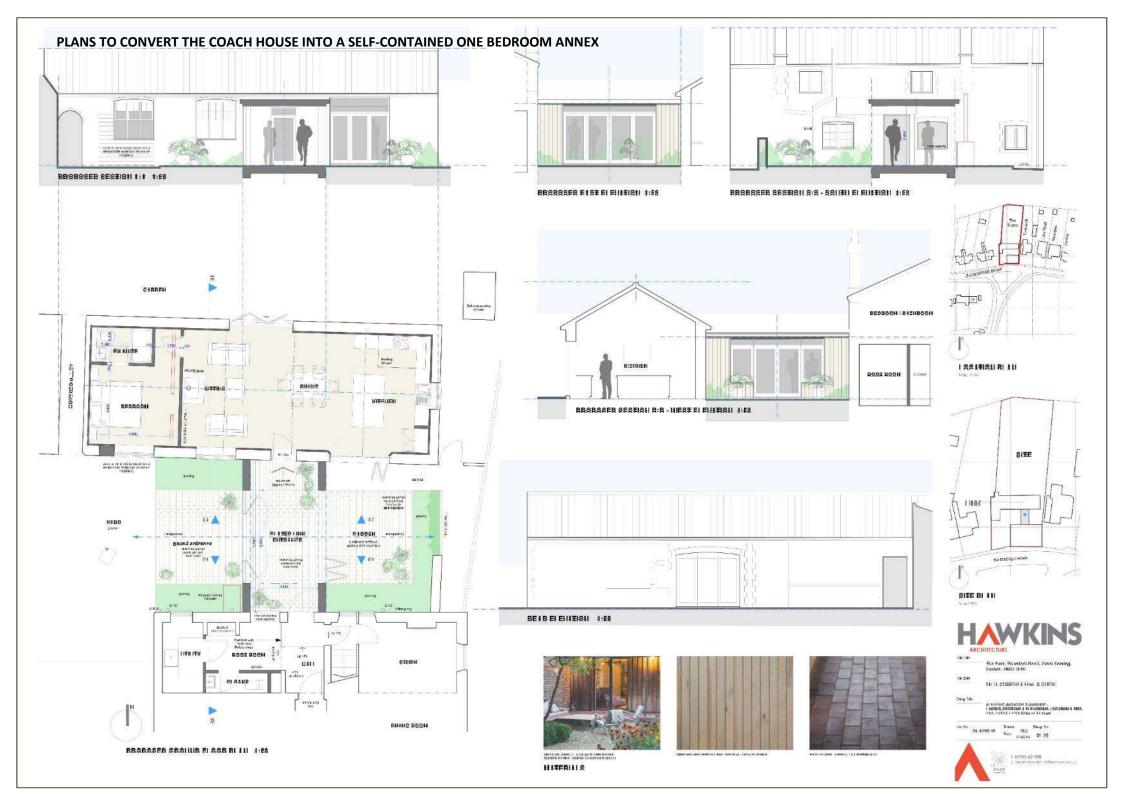

## Guide Price: £700,000 (27.02.24) Freehold BUR220015

• Detached village house of over 2000 sq.ft.

- Tastefully & stylishly presented
- Detached coach house to the rear with planning consent to link to the principal house and convert into a self-contained annex (plans below)
- Accommodation comprises Entrance Hall, Sitting Room, Dining Room, Cellar, Study, Kitchen, Rear Lobby, Cloakroom, Landing, Master Bedroom with En-suite Shower Room, two further Bedrooms and a Family Bathroom accessed through Bedroom 4.
- Desirable features include timber sash windows, tiled and timber flooring, wood burning stove, oil-fired central heating, period fire-places, Belfast sink and range cooker
- Situated in the heart of the village overlooking the green
- Off road parking to the side of the property and an enclosed lawned garden and paved terrace overlooking farmland to the rear