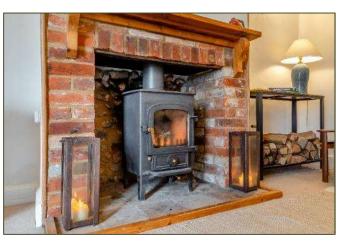

## Guide Price: £700,000 (27.02.24) Freehold BUR220015

• Detached village house of over 2000 sq.ft.

- Tastefully & stylishly presented
- Detached coach house to the rear with planning consent to link to the principal house and convert into a self-contained annex (plans below)
- Accommodation comprises Entrance Hall, Sitting Room, Dining Room, Cellar, Study, Kitchen, Rear Lobby, Cloakroom, Landing, Master Bedroom with En-suite Shower Room, two further Bedrooms and a Family Bathroom accessed through Bedroom 4.
- Desirable features include timber sash windows, tiled and timber flooring, wood burning stove, oil-fired central heating, period fire-places, Belfast sink and range cooker
- Situated in the heart of the village overlooking the green
- Off road parking to the side of the property and an enclosed lawned garden and paved terrace overlooking farmland to the rear