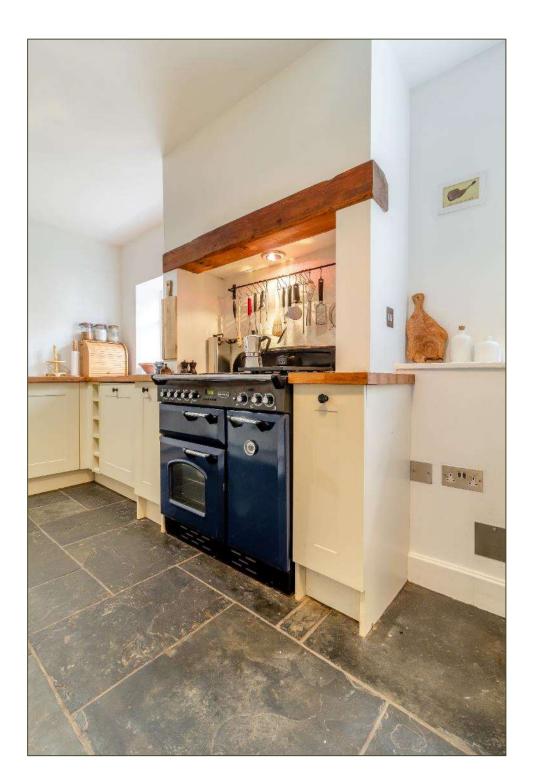

## Guide Price: £700,000 (27.02.24) Freehold BUR220015

• Detached village house of over 2000 sq.ft.

- Tastefully & stylishly presented
- Detached coach house to the rear with planning consent to link to the principal house and convert into a self-contained annex (plans below)
- Accommodation comprises Entrance Hall, Sitting Room, Dining Room, Cellar, Study, Kitchen, Rear Lobby, Cloakroom, Landing, Master Bedroom with En-suite Shower Room, two further Bedrooms and a Family Bathroom accessed through Bedroom 4.
- Desirable features include timber sash windows, tiled and timber flooring, wood burning stove, oil-fired central heating, period fire-places, Belfast sink and range cooker
- Situated in the heart of the village overlooking the green
- Off road parking to the side of the property and an enclosed lawned garden and paved terrace overlooking farmland to the rear