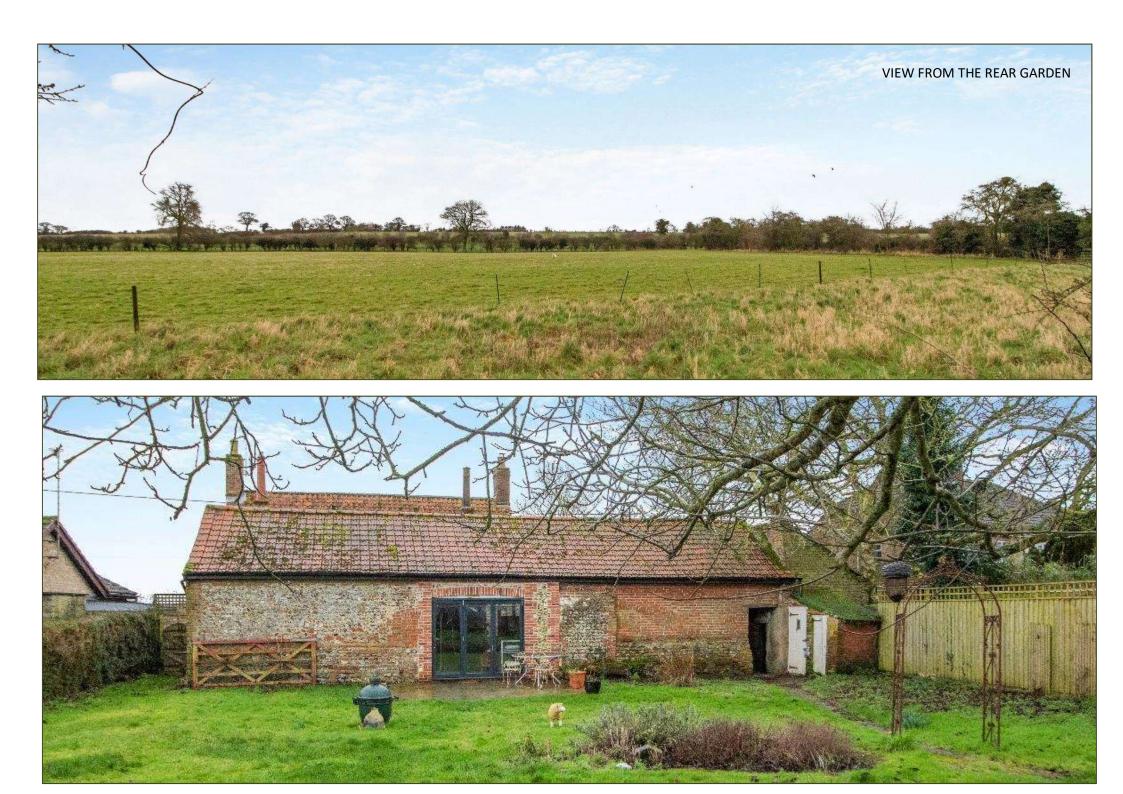

## Guide Price: £700,000 (27.02.24) Freehold BUR220015

• Detached village house of over 2000 sq.ft.

- Tastefully & stylishly presented
- Detached coach house to the rear with planning consent to link to the principal house and convert into a self-contained annex (plans below)
- Accommodation comprises Entrance Hall, Sitting Room, Dining Room, Cellar, Study, Kitchen, Rear Lobby, Cloakroom, Landing, Master Bedroom with En-suite Shower Room, two further Bedrooms and a Family Bathroom accessed through Bedroom 4.
- Desirable features include timber sash windows, tiled and timber flooring, wood burning stove, oil-fired central heating, period fire-places, Belfast sink and range cooker
- Situated in the heart of the village overlooking the green
- Off road parking to the side of the property and an enclosed lawned garden and paved terrace overlooking farmland to the rear

**GREAT SNORING** is a pretty conservation village in the heart of North Norfolk, located between Fakenham, Holt and Wells-Next-The-Sea. Historically, much of the village was owned by the Walsingham Estate and it is particularly attractive and unspoilt with mostly period houses and cottages and a parish church. The next door village, Little Walsingham (1<sup>1</sup>/<sub>2</sub> miles), has several public houses and a range of shops including a village shop, a renowned farm shop and restaurant. Fakenham has a more extensive range of facilities including schools, doctors' and dental surgeries, shops and supermarkets. The beautiful beaches of the North Norfolk coast are a short drive away, as are Holt and Burnham Market. Norwich and King's Lynn are both easily accessible, both with a mainline rail service to London.