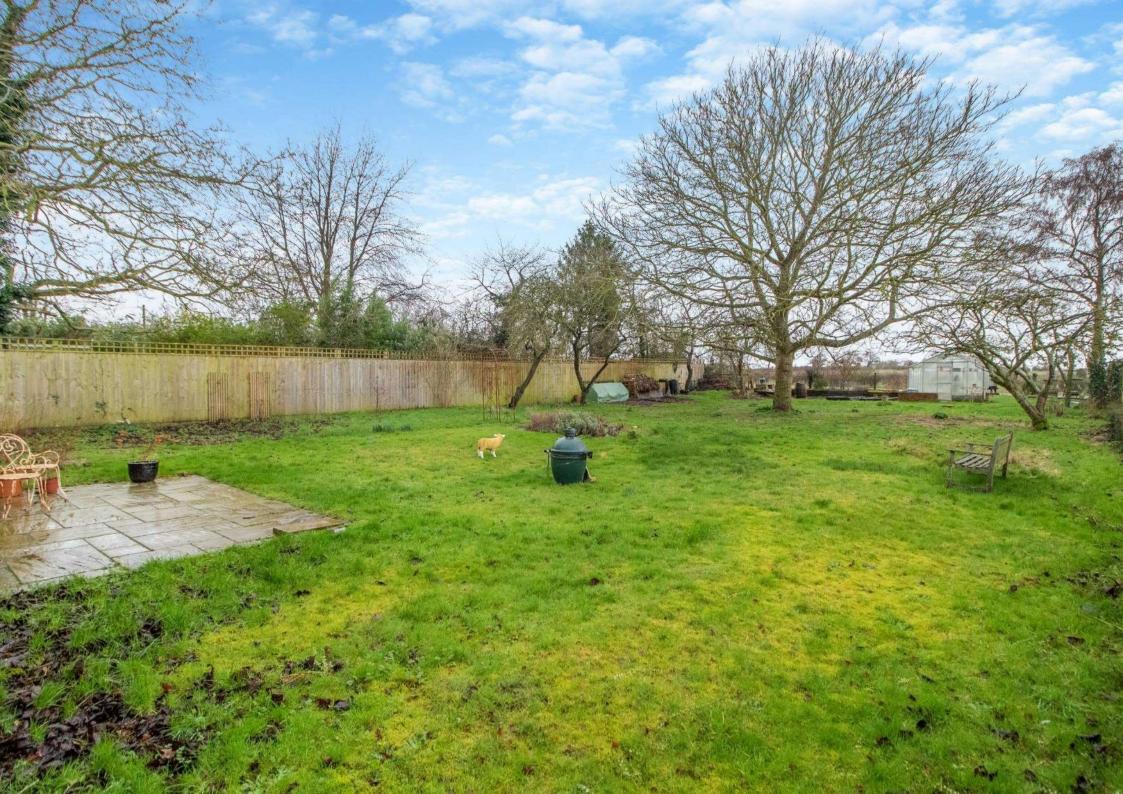

## Guide Price: £700,000 (27.02.24) Freehold BUR220015

• Detached village house of over 2000 sq.ft.

- Tastefully & stylishly presented
- Detached coach house to the rear with planning consent to link to the principal house and convert into a self-contained annex (plans below)
- Accommodation comprises Entrance Hall, Sitting Room, Dining Room, Cellar, Study, Kitchen, Rear Lobby, Cloakroom, Landing, Master Bedroom with En-suite Shower Room, two further Bedrooms and a Family Bathroom accessed through Bedroom 4.
- Desirable features include timber sash windows, tiled and timber flooring, wood burning stove, oil-fired central heating, period fire-places, Belfast sink and range cooker
- Situated in the heart of the village overlooking the green
- Off road parking to the side of the property and an enclosed lawned garden and paved terrace overlooking farmland to the rear