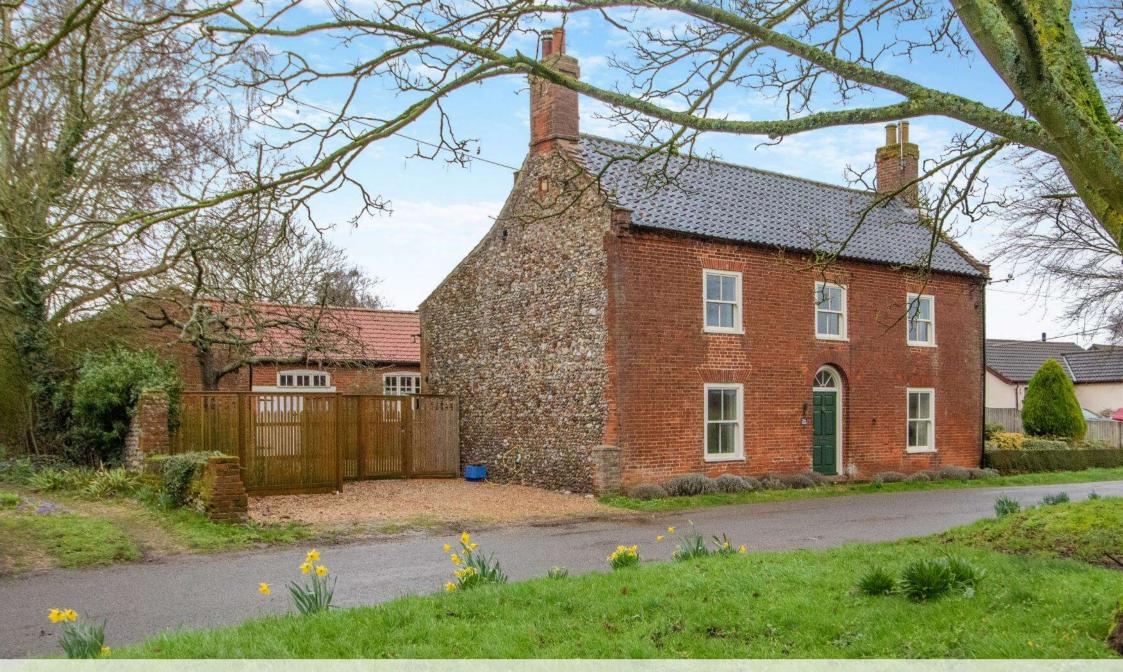

## A DETACHED PERIOD HOUSE AND COACH HOUSE WITH PLANNING CONSENT TO CONVERT TO AN ANNEX IN A VILLAGE SETTING

## Guide Price: £700,000 (27.02.24) Freehold BUR220015

• Detached village house of over 2000 sq.ft.

- Tastefully & stylishly presented
- Detached coach house to the rear with planning consent to link to the principal house and convert into a self-contained annex (plans below)
- Accommodation comprises Entrance Hall, Sitting Room, Dining Room, Cellar, Study, Kitchen, Rear Lobby, Cloakroom, Landing, Master Bedroom with En-suite Shower Room, two further Bedrooms and a Family Bathroom accessed through Bedroom 4.
- Desirable features include timber sash windows, tiled and timber flooring, wood burning stove, oil-fired central heating, period fire-places, Belfast sink and range cooker
- Situated in the heart of the village overlooking the green
- Off road parking to the side of the property and an enclosed lawned garden and paved terrace overlooking farmland to the rear

**GREAT SNORING** is a pretty conservation village in the heart of North Norfolk, located between Fakenham, Holt and Wells-Next-The-Sea. Historically, much of the village was owned by the Walsingham Estate and it is particularly attractive and unspoilt with mostly period houses and cottages and a parish church. The next door village, Little Walsingham (1<sup>1</sup>/<sub>2</sub> miles), has several public houses and a range of shops including a village shop, a renowned farm shop and restaurant. Fakenham has a more extensive range of facilities including schools, doctors' and dental surgeries, shops and supermarkets. The beautiful beaches of the North Norfolk coast are a short drive away, as are Holt and Burnham Market. Norwich and King's Lynn are both easily accessible, both with a mainline rail service to London.