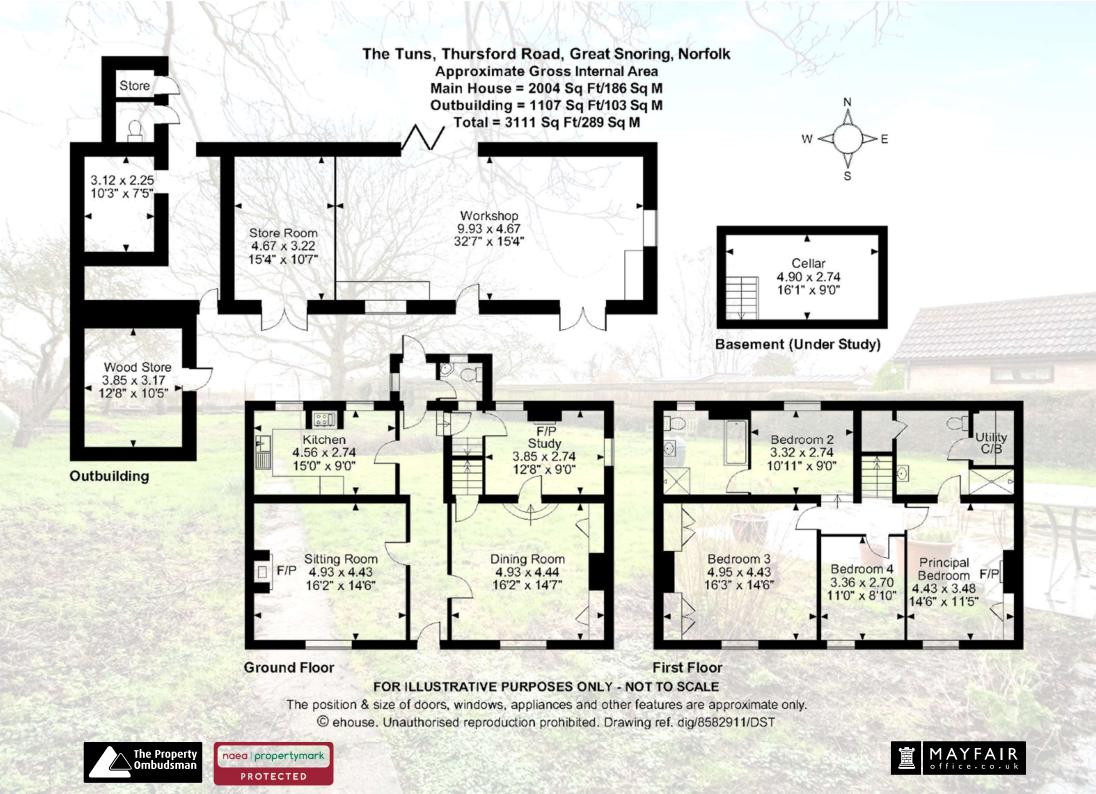

## Guide Price: £700,000 (27.02.24) Freehold BUR220015

• Detached village house of over 2000 sq.ft.

- Tastefully & stylishly presented
- Detached coach house to the rear with planning consent to link to the principal house and convert into a self-contained annex (plans below)
- Accommodation comprises Entrance Hall, Sitting Room, Dining Room, Cellar, Study, Kitchen, Rear Lobby, Cloakroom, Landing, Master Bedroom with En-suite Shower Room, two further Bedrooms and a Family Bathroom accessed through Bedroom 4.
- Desirable features include timber sash windows, tiled and timber flooring, wood burning stove, oil-fired central heating, period fire-places, Belfast sink and range cooker
- Situated in the heart of the village overlooking the green
- Off road parking to the side of the property and an enclosed lawned garden and paved terrace overlooking farmland to the rear