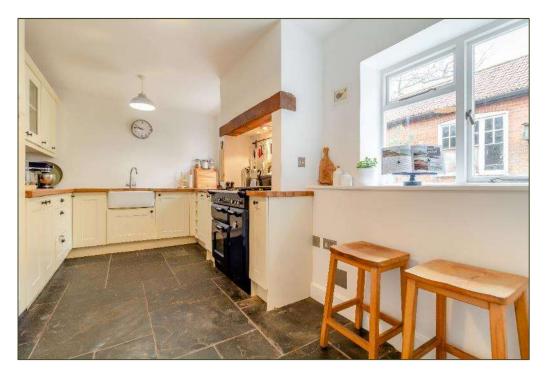

## Guide Price: £700,000 (27.02.24) Freehold BUR220015

• Detached village house of over 2000 sq.ft.

- Tastefully & stylishly presented
- Detached coach house to the rear with planning consent to link to the principal house and convert into a self-contained annex (plans below)
- Accommodation comprises Entrance Hall, Sitting Room, Dining Room, Cellar, Study, Kitchen, Rear Lobby, Cloakroom, Landing, Master Bedroom with En-suite Shower Room, two further Bedrooms and a Family Bathroom accessed through Bedroom 4.
- Desirable features include timber sash windows, tiled and timber flooring, wood burning stove, oil-fired central heating, period fire-places, Belfast sink and range cooker
- Situated in the heart of the village overlooking the green
- Off road parking to the side of the property and an enclosed lawned garden and paved terrace overlooking farmland to the rear