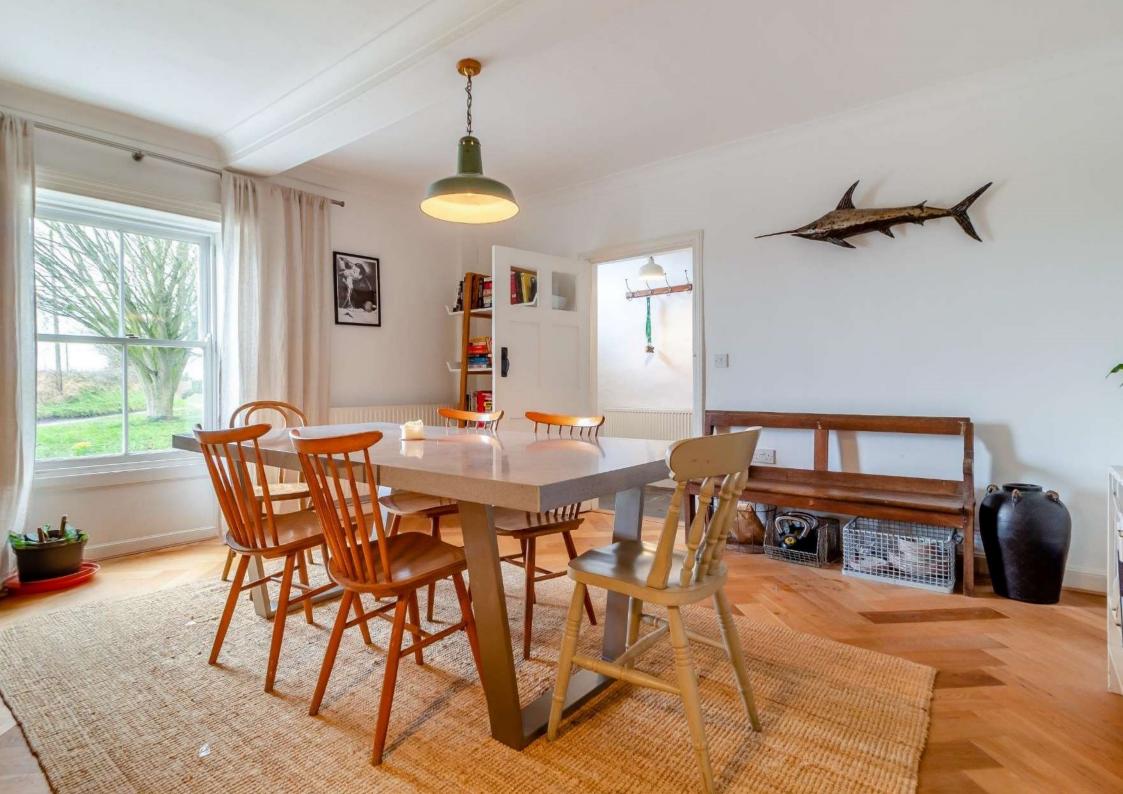

## Guide Price: £700,000 (27.02.24) Freehold BUR220015

• Detached village house of over 2000 sq.ft.

- Tastefully & stylishly presented
- Detached coach house to the rear with planning consent to link to the principal house and convert into a self-contained annex (plans below)
- Accommodation comprises Entrance Hall, Sitting Room, Dining Room, Cellar, Study, Kitchen, Rear Lobby, Cloakroom, Landing, Master Bedroom with En-suite Shower Room, two further Bedrooms and a Family Bathroom accessed through Bedroom 4.
- Desirable features include timber sash windows, tiled and timber flooring, wood burning stove, oil-fired central heating, period fire-places, Belfast sink and range cooker
- Situated in the heart of the village overlooking the green
- Off road parking to the side of the property and an enclosed lawned garden and paved terrace overlooking farmland to the rear