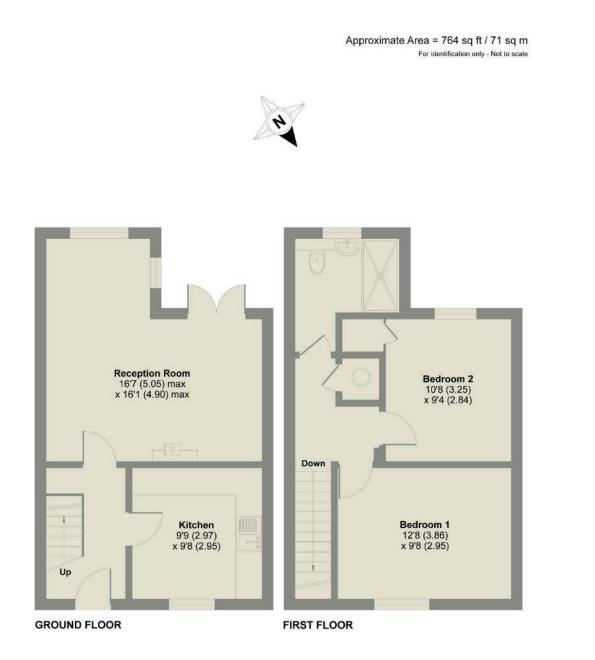

## Guide Price: £375,000

(Freehold) Ref: BUR220049 (07.04.22 rev. 12.09.22)

- Entrance Hall
- Kitchen
- Sitting Room with Dining Area
- Two Double Bedrooms
- Shower Room
- South-facing Garden
- Designated Parking Space
- Call 01328 730500 or email <u>bmkt@bedfords.co.uk</u> to take the 360° tour