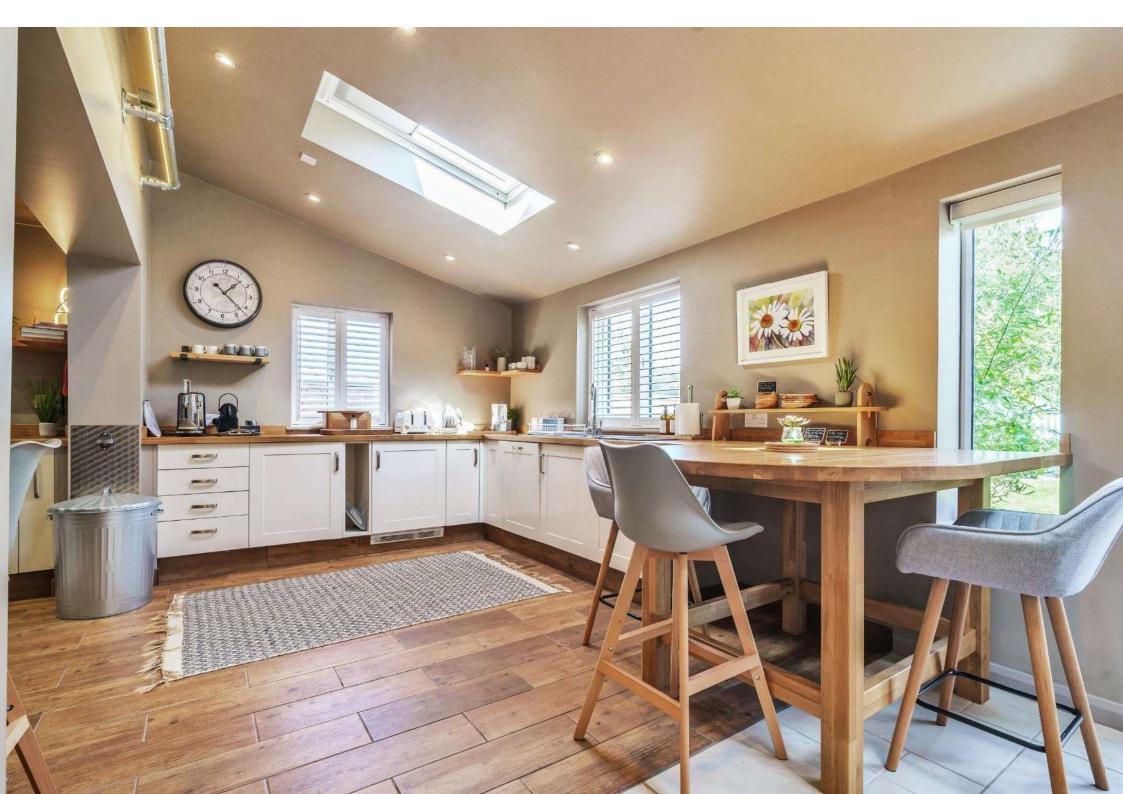

## Guide Price: £895,000

(Freehold) Ref: BUR220097 (04.03.2024)

- Detached property in a coastal setting.
- Recently remodelled and refurbished to a high standard.
- Accommodation of almost 2500 sq.ft. set out over two floors as follows; Porch, Entrance Hall, Cloakroom, Sitting Room, Kitchen/ Breakfast Room, Family Room, Garden Room, ground floor Bedroom with En-suite Shower Room and Walk-in Wardrobe, Landing, Master Bedroom with En-suite Bathroom and Balcony, two further Bedrooms and a Family Bathroom.
- Outside; shingled driveway with space for several vehicles, enclosed west-facing terrace, lawned rear garden with large paved terrace.
- Desirable features include timber, tile and sisal flooring, wood-burning stove, double height ceiling to sitting room, galleried landing and far-reaching views towards the coast from the balcony.
- Walking distance to the coast and local public house; The White Horse (currently undergoing substantial and under new ownership)