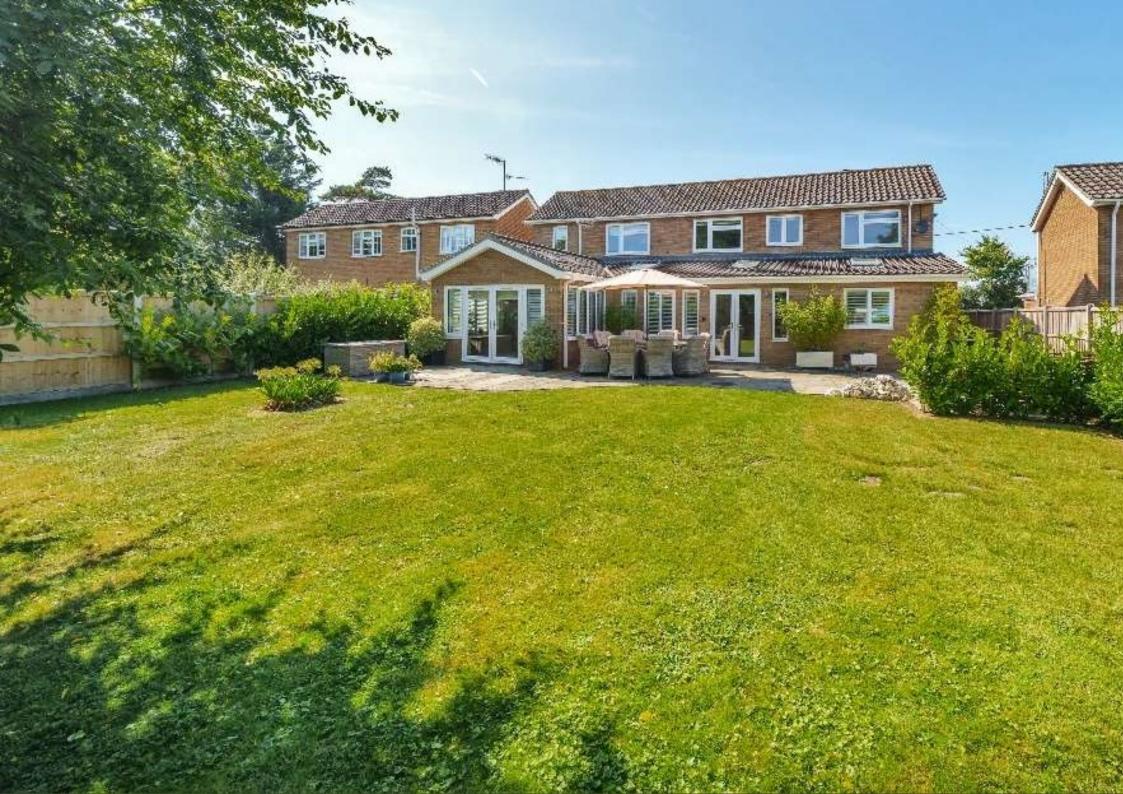

A BEAUTIFULLY PRESENTED DETACHED FOUR BEDROOM HOUSE OF ALMOST 2500 SQ.FT. WITHIN WALKING DISTANCE OF THE COAST

Gull Cottage, 45 Peddars Way, Holme-Next-The-Sea, Norfolk PE36 6LE

Bedfords

bedfords.co.uk

## Guide Price: £895,000

(Freehold) Ref: BUR220097 (04.03.2024)

- Detached property in a coastal setting.
- Recently remodelled and refurbished to a high standard.
- Accommodation of almost 2500 sq.ft. set out over two floors as follows; Porch, Entrance Hall, Cloakroom, Sitting Room, Kitchen/ Breakfast Room, Family Room, Garden Room, ground floor Bedroom with En-suite Shower Room and Walk-in Wardrobe, Landing, Master Bedroom with En-suite Bathroom and Balcony, two further Bedrooms and a Family Bathroom.
- Outside; shingled driveway with space for several vehicles, enclosed west-facing terrace, lawned rear garden with large paved terrace.
- Desirable features include timber, tile and sisal flooring, wood-burning stove, double height ceiling to sitting room, galleried landing and far-reaching views towards the coast from the balcony.
- Walking distance to the coast and local public house; The White Horse (currently undergoing substantial and under new ownership)