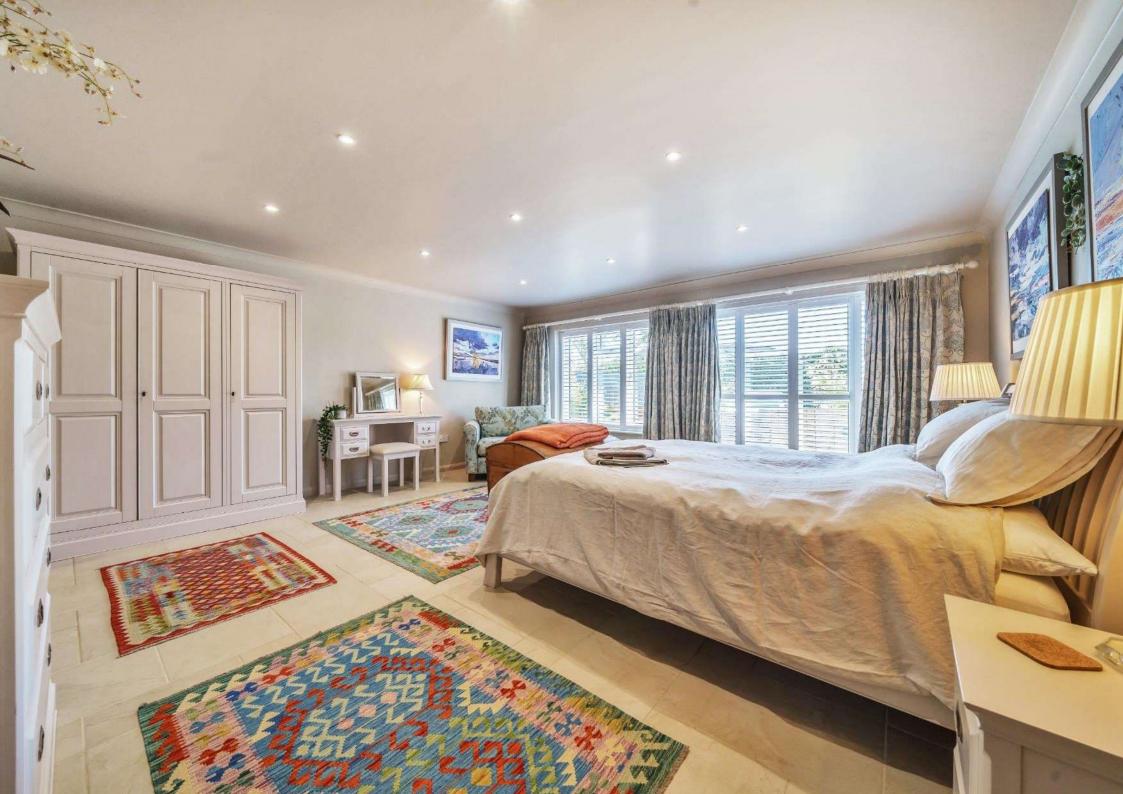

## Guide Price: £895,000

(Freehold) Ref: BUR220097 (04.03.2024)

- Detached property in a coastal setting.
- Recently remodelled and refurbished to a high standard.
- Accommodation of almost 2500 sq.ft. set out over two floors as follows; Porch, Entrance Hall, Cloakroom, Sitting Room, Kitchen/ Breakfast Room, Family Room, Garden Room, ground floor Bedroom with En-suite Shower Room and Walk-in Wardrobe, Landing, Master Bedroom with En-suite Bathroom and Balcony, two further Bedrooms and a Family Bathroom.
- Outside; shingled driveway with space for several vehicles, enclosed west-facing terrace, lawned rear garden with large paved terrace.
- Desirable features include timber, tile and sisal flooring, wood-burning stove, double height ceiling to sitting room, galleried landing and far-reaching views towards the coast from the balcony.
- Walking distance to the coast and local public house; The White Horse (currently undergoing substantial and under new ownership)