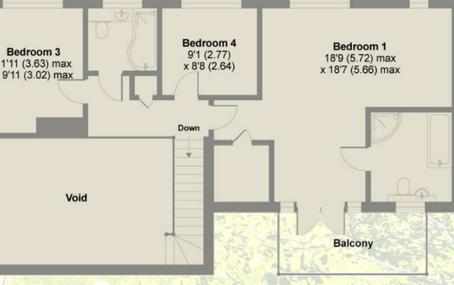

## Guide Price: £895,000

(Freehold) Ref: BUR220097 (04.03.2024)

- Detached property in a coastal setting.
- Recently remodelled and refurbished to a high standard.
- Accommodation of almost 2500 sq.ft. set out over two floors as follows; Porch, Entrance Hall, Cloakroom, Sitting Room, Kitchen/ Breakfast Room, Family Room, Garden Room, ground floor Bedroom with En-suite Shower Room and Walk-in Wardrobe, Landing, Master Bedroom with En-suite Bathroom and Balcony, two further Bedrooms and a Family Bathroom.
- Outside; shingled driveway with space for several vehicles, enclosed west-facing terrace, lawned rear garden with large paved terrace.
- Desirable features include timber, tile and sisal flooring, wood-burning stove, double height ceiling to sitting room, galleried landing and far-reaching views towards the coast from the balcony.
- Walking distance to the coast and local public house; The White Horse (currently undergoing substantial and under new ownership)

## ENERGY PERFORMANCE CERTIFICATE (EPC):

A full copy of the EPC is available upon request

Approximate Area = 2446 sq ft / 227.2 sq m (excludes void)

For identification only - Not to scale

Z

Floor plan produced in accordance with RICS Property Measurement Standards incorporating International Property Measurement Standards (IPMS2 Residential). On checom 2023, Produced for Bedfords Estate Agents REF: 1026032