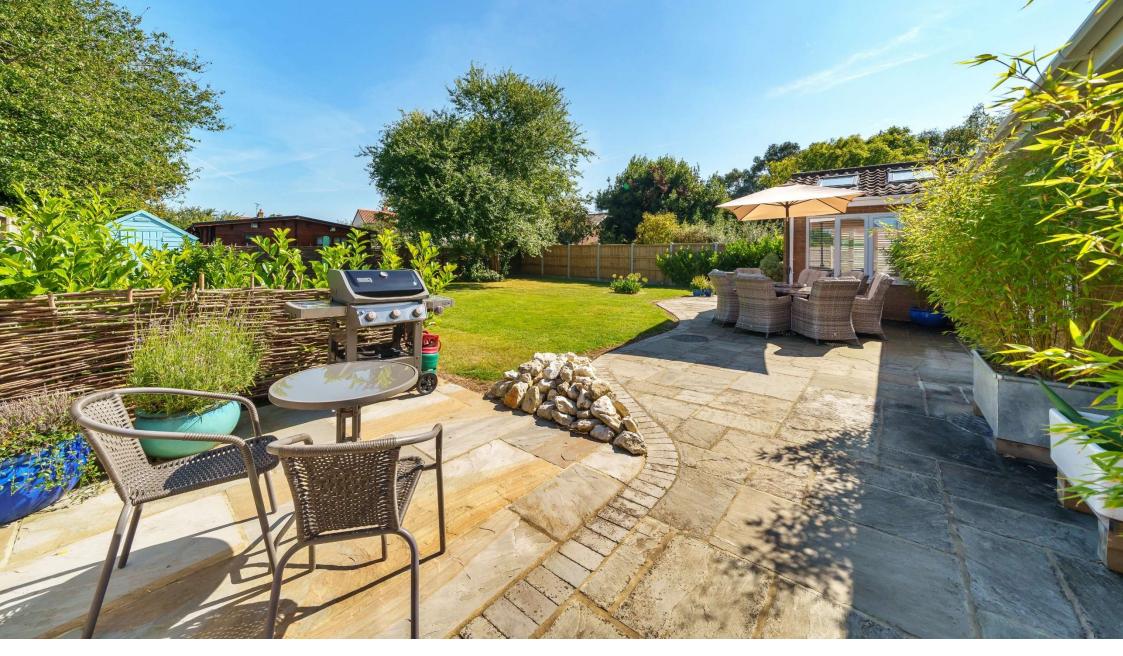

## Guide Price: £895,000

(Freehold) Ref: BUR220097 (04.03.2024)

- Detached property in a coastal setting.
- Recently remodelled and refurbished to a high standard.
- Accommodation of almost 2500 sq.ft. set out over two floors as follows; Porch, Entrance Hall, Cloakroom, Sitting Room, Kitchen/ Breakfast Room, Family Room, Garden Room, ground floor Bedroom with En-suite Shower Room and Walk-in Wardrobe, Landing, Master Bedroom with En-suite Bathroom and Balcony, two further Bedrooms and a Family Bathroom.
- Outside; shingled driveway with space for several vehicles, enclosed west-facing terrace, lawned rear garden with large paved terrace.
- Desirable features include timber, tile and sisal flooring, wood-burning stove, double height ceiling to sitting room, galleried landing and far-reaching views towards the coast from the balcony.
- Walking distance to the coast and local public house; The White Horse (currently undergoing substantial and under new ownership)