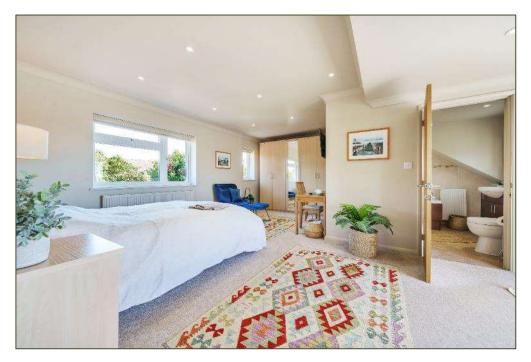

## Guide Price: £895,000

(Freehold) Ref: BUR220097 (04.03.2024)

- Detached property in a coastal setting.
- Recently remodelled and refurbished to a high standard.
- Accommodation of almost 2500 sq.ft. set out over two floors as follows; Porch, Entrance Hall, Cloakroom, Sitting Room, Kitchen/ Breakfast Room, Family Room, Garden Room, ground floor Bedroom with En-suite Shower Room and Walk-in Wardrobe, Landing, Master Bedroom with En-suite Bathroom and Balcony, two further Bedrooms and a Family Bathroom.
- Outside; shingled driveway with space for several vehicles, enclosed west-facing terrace, lawned rear garden with large paved terrace.
- Desirable features include timber, tile and sisal flooring, wood-burning stove, double height ceiling to sitting room, galleried landing and far-reaching views towards the coast from the balcony.
- Walking distance to the coast and local public house; The White Horse (currently undergoing substantial and under new ownership)