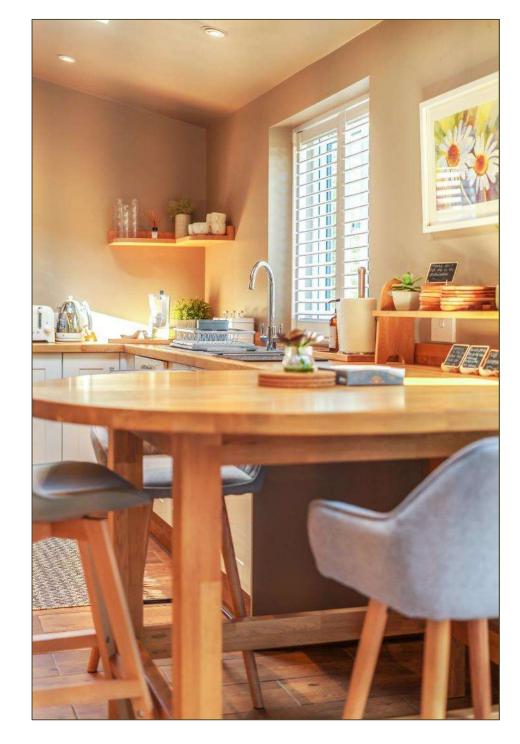

## Guide Price: £895,000

(Freehold) Ref: BUR220097 (04.03.2024)

- Detached property in a coastal setting.
- Recently remodelled and refurbished to a high standard.
- Accommodation of almost 2500 sq.ft. set out over two floors as follows; Porch, Entrance Hall, Cloakroom, Sitting Room, Kitchen/ Breakfast Room, Family Room, Garden Room, ground floor Bedroom with En-suite Shower Room and Walk-in Wardrobe, Landing, Master Bedroom with En-suite Bathroom and Balcony, two further Bedrooms and a Family Bathroom.
- Outside; shingled driveway with space for several vehicles, enclosed west-facing terrace, lawned rear garden with large paved terrace.
- Desirable features include timber, tile and sisal flooring, wood-burning stove, double height ceiling to sitting room, galleried landing and far-reaching views towards the coast from the balcony.
- Walking distance to the coast and local public house; The White Horse (currently undergoing substantial and under new ownership)