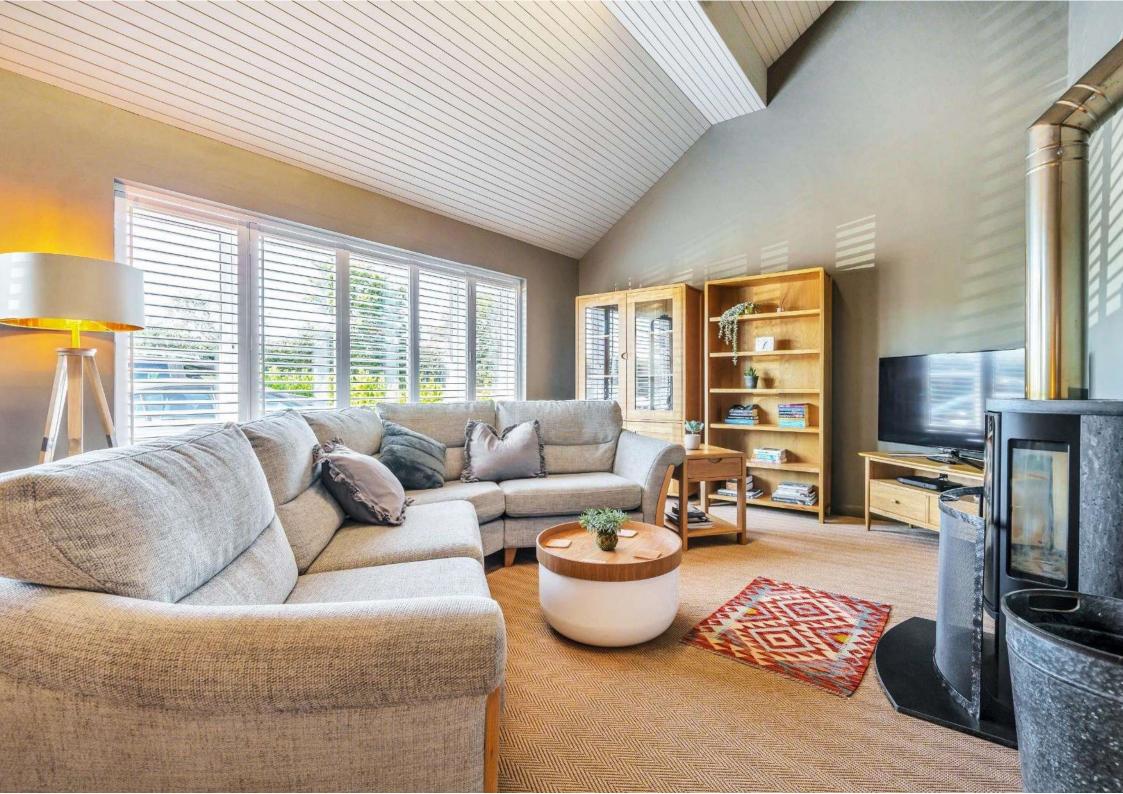

## Guide Price: £895,000

(Freehold) Ref: BUR220097 (04.03.2024)

- Detached property in a coastal setting.
- Recently remodelled and refurbished to a high standard.
- Accommodation of almost 2500 sq.ft. set out over two floors as follows; Porch, Entrance Hall, Cloakroom, Sitting Room, Kitchen/ Breakfast Room, Family Room, Garden Room, ground floor Bedroom with En-suite Shower Room and Walk-in Wardrobe, Landing, Master Bedroom with En-suite Bathroom and Balcony, two further Bedrooms and a Family Bathroom.
- Outside; shingled driveway with space for several vehicles, enclosed west-facing terrace, lawned rear garden with large paved terrace.
- Desirable features include timber, tile and sisal flooring, wood-burning stove, double height ceiling to sitting room, galleried landing and far-reaching views towards the coast from the balcony.
- Walking distance to the coast and local public house; The White Horse (currently undergoing substantial and under new ownership)