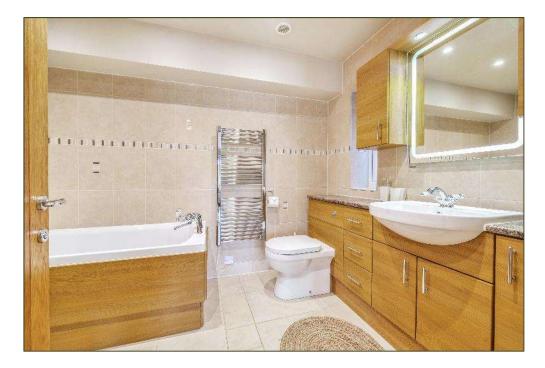

## Guide Price: £895,000

(Freehold) Ref: BUR220097 (04.03.2024)

- Detached property in a coastal setting.
- Recently remodelled and refurbished to a high standard.
- Accommodation of almost 2500 sq.ft. set out over two floors as follows; Porch, Entrance Hall, Cloakroom, Sitting Room, Kitchen/ Breakfast Room, Family Room, Garden Room, ground floor Bedroom with En-suite Shower Room and Walk-in Wardrobe, Landing, Master Bedroom with En-suite Bathroom and Balcony, two further Bedrooms and a Family Bathroom.
- Outside; shingled driveway with space for several vehicles, enclosed west-facing terrace, lawned rear garden with large paved terrace.
- Desirable features include timber, tile and sisal flooring, wood-burning stove, double height ceiling to sitting room, galleried landing and far-reaching views towards the coast from the balcony.
- Walking distance to the coast and local public house; The White Horse (currently undergoing substantial and under new ownership)