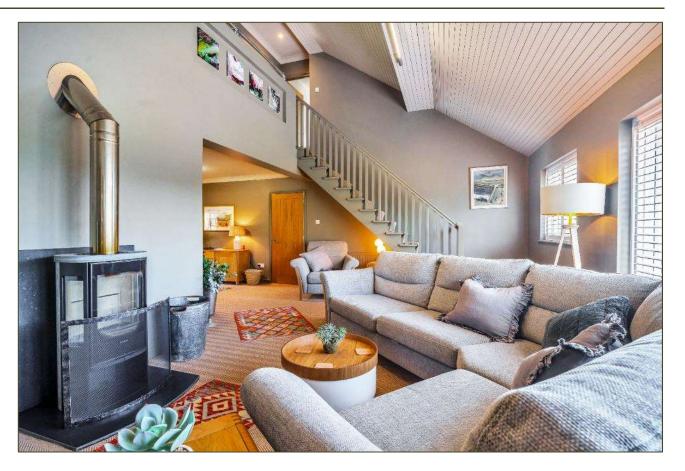

## Guide Price: £895,000

(Freehold) Ref: BUR220097 (04.03.2024)

- Detached property in a coastal setting.
- Recently remodelled and refurbished to a high standard.
- Accommodation of almost 2500 sq.ft. set out over two floors as follows; Porch, Entrance Hall, Cloakroom, Sitting Room, Kitchen/ Breakfast Room, Family Room, Garden Room, ground floor Bedroom with En-suite Shower Room and Walk-in Wardrobe, Landing, Master Bedroom with En-suite Bathroom and Balcony, two further Bedrooms and a Family Bathroom.
- Outside; shingled driveway with space for several vehicles, enclosed west-facing terrace, lawned rear garden with large paved terrace.
- Desirable features include timber, tile and sisal flooring, wood-burning stove, double height ceiling to sitting room, galleried landing and far-reaching views towards the coast from the balcony.
- Walking distance to the coast and local public house; The White Horse (currently undergoing substantial and under new ownership)