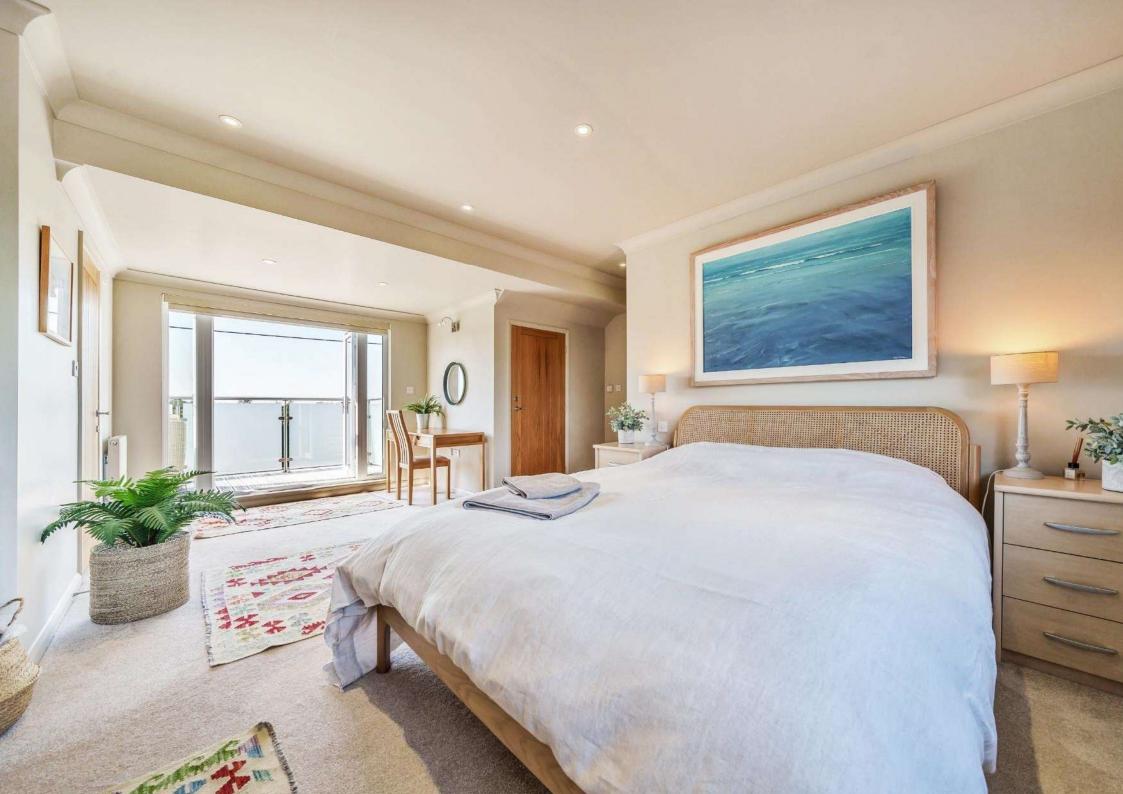

## Guide Price: £895,000

(Freehold) Ref: BUR220097 (04.03.2024)

- Detached property in a coastal setting.
- Recently remodelled and refurbished to a high standard.
- Accommodation of almost 2500 sq.ft. set out over two floors as follows; Porch, Entrance Hall, Cloakroom, Sitting Room, Kitchen/ Breakfast Room, Family Room, Garden Room, ground floor Bedroom with En-suite Shower Room and Walk-in Wardrobe, Landing, Master Bedroom with En-suite Bathroom and Balcony, two further Bedrooms and a Family Bathroom.
- Outside; shingled driveway with space for several vehicles, enclosed west-facing terrace, lawned rear garden with large paved terrace.
- Desirable features include timber, tile and sisal flooring, wood-burning stove, double height ceiling to sitting room, galleried landing and far-reaching views towards the coast from the balcony.
- Walking distance to the coast and local public house; The White Horse (currently undergoing substantial and under new ownership)