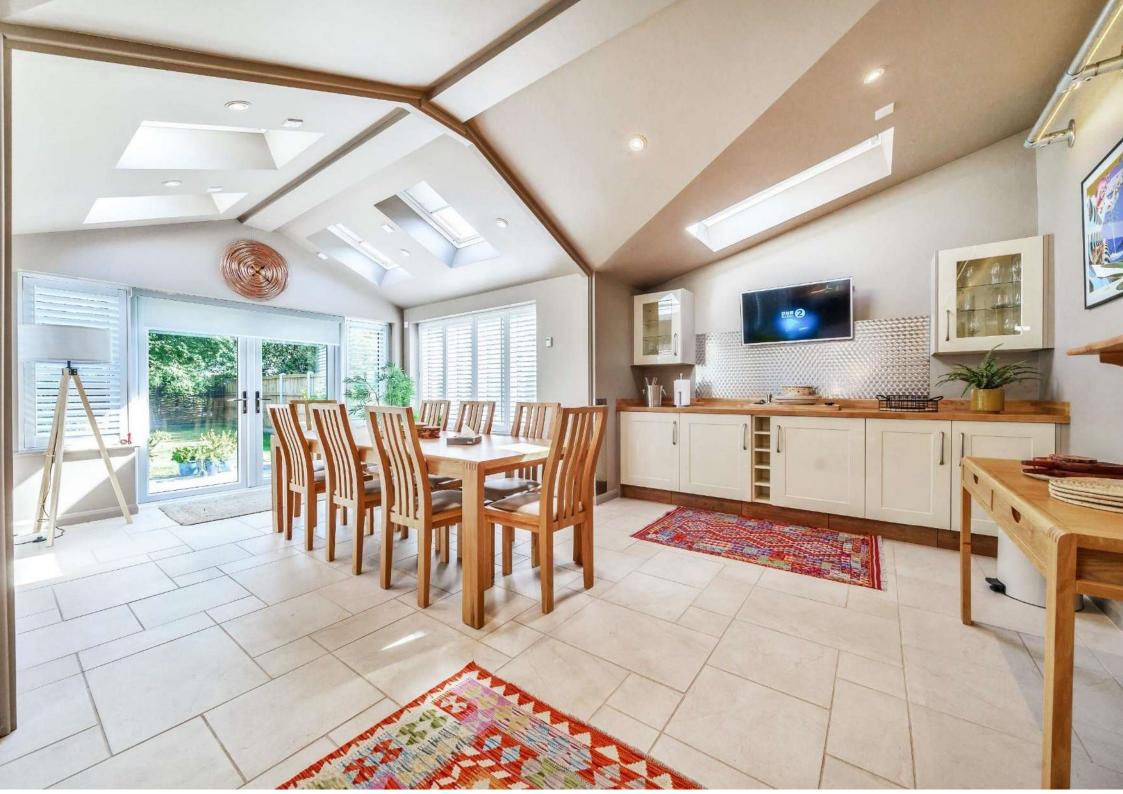

## Guide Price: £895,000

(Freehold) Ref: BUR220097 (04.03.2024)

- Detached property in a coastal setting.
- Recently remodelled and refurbished to a high standard.
- Accommodation of almost 2500 sq.ft. set out over two floors as follows; Porch, Entrance Hall, Cloakroom, Sitting Room, Kitchen/ Breakfast Room, Family Room, Garden Room, ground floor Bedroom with En-suite Shower Room and Walk-in Wardrobe, Landing, Master Bedroom with En-suite Bathroom and Balcony, two further Bedrooms and a Family Bathroom.
- Outside; shingled driveway with space for several vehicles, enclosed west-facing terrace, lawned rear garden with large paved terrace.
- Desirable features include timber, tile and sisal flooring, wood-burning stove, double height ceiling to sitting room, galleried landing and far-reaching views towards the coast from the balcony.
- Walking distance to the coast and local public house; The White Horse (currently undergoing substantial and under new ownership)