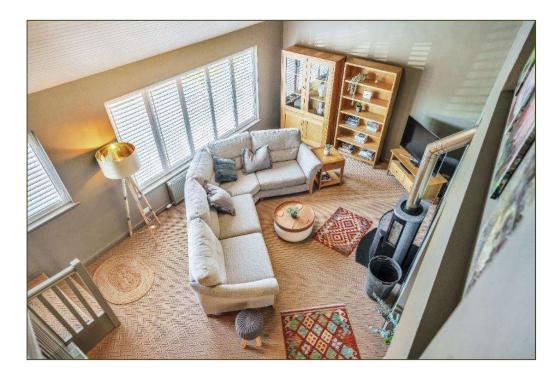

## Guide Price: £895,000

(Freehold) Ref: BUR220097 (04.03.2024)

- Detached property in a coastal setting.
- Recently remodelled and refurbished to a high standard.
- Accommodation of almost 2500 sq.ft. set out over two floors as follows; Porch, Entrance Hall, Cloakroom, Sitting Room, Kitchen/ Breakfast Room, Family Room, Garden Room, ground floor Bedroom with En-suite Shower Room and Walk-in Wardrobe, Landing, Master Bedroom with En-suite Bathroom and Balcony, two further Bedrooms and a Family Bathroom.
- Outside; shingled driveway with space for several vehicles, enclosed west-facing terrace, lawned rear garden with large paved terrace.
- Desirable features include timber, tile and sisal flooring, wood-burning stove, double height ceiling to sitting room, galleried landing and far-reaching views towards the coast from the balcony.
- Walking distance to the coast and local public house; The White Horse (currently undergoing substantial and under new ownership)