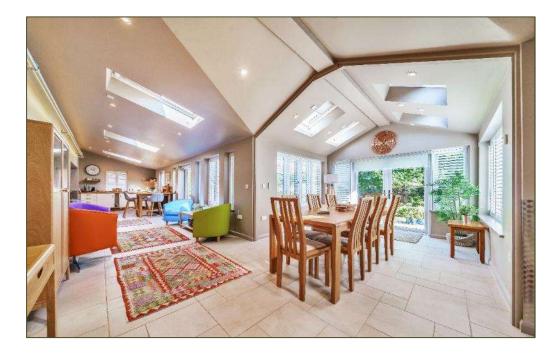

## Guide Price: £895,000

(Freehold) Ref: BUR220097 (04.03.2024)

- Detached property in a coastal setting.
- Recently remodelled and refurbished to a high standard.
- Accommodation of almost 2500 sq.ft. set out over two floors as follows; Porch, Entrance Hall, Cloakroom, Sitting Room, Kitchen/ Breakfast Room, Family Room, Garden Room, ground floor Bedroom with En-suite Shower Room and Walk-in Wardrobe, Landing, Master Bedroom with En-suite Bathroom and Balcony, two further Bedrooms and a Family Bathroom.
- Outside; shingled driveway with space for several vehicles, enclosed west-facing terrace, lawned rear garden with large paved terrace.
- Desirable features include timber, tile and sisal flooring, wood-burning stove, double height ceiling to sitting room, galleried landing and far-reaching views towards the coast from the balcony.
- Walking distance to the coast and local public house; The White Horse (currently undergoing substantial and under new ownership)