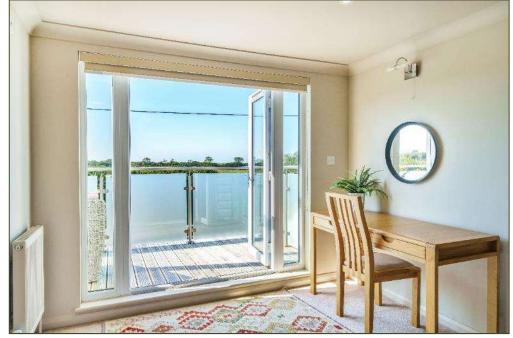

## Guide Price: £895,000

(Freehold) Ref: BUR220097 (04.03.2024)

- Detached property in a coastal setting.
- Recently remodelled and refurbished to a high standard.
- Accommodation of almost 2500 sq.ft. set out over two floors as follows; Porch, Entrance Hall, Cloakroom, Sitting Room, Kitchen/ Breakfast Room, Family Room, Garden Room, ground floor Bedroom with En-suite Shower Room and Walk-in Wardrobe, Landing, Master Bedroom with En-suite Bathroom and Balcony, two further Bedrooms and a Family Bathroom.
- Outside; shingled driveway with space for several vehicles, enclosed west-facing terrace, lawned rear garden with large paved terrace.
- Desirable features include timber, tile and sisal flooring, wood-burning stove, double height ceiling to sitting room, galleried landing and far-reaching views towards the coast from the balcony.
- Walking distance to the coast and local public house; The White Horse (currently undergoing substantial and under new ownership)