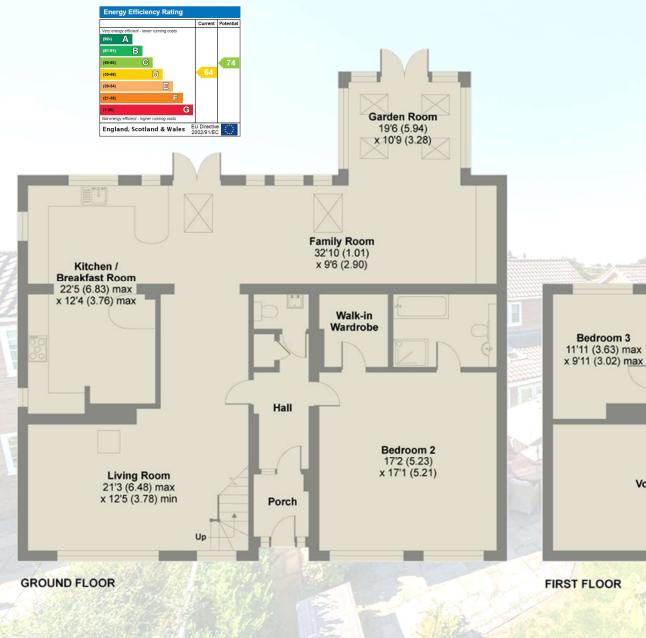

## Guide Price: £895,000

(Freehold) Ref: BUR220097 (04.03.2024)

- Detached property in a coastal setting.
- Recently remodelled and refurbished to a high standard.
- Accommodation of almost 2500 sq.ft. set out over two floors as follows; Porch, Entrance Hall, Cloakroom, Sitting Room, Kitchen/ Breakfast Room, Family Room, Garden Room, ground floor Bedroom with En-suite Shower Room and Walk-in Wardrobe, Landing, Master Bedroom with En-suite Bathroom and Balcony, two further Bedrooms and a Family Bathroom.
- Outside; shingled driveway with space for several vehicles, enclosed west-facing terrace, lawned rear garden with large paved terrace.
- Desirable features include timber, tile and sisal flooring, wood-burning stove, double height ceiling to sitting room, galleried landing and far-reaching views towards the coast from the balcony.
- Walking distance to the coast and local public house; The White Horse (currently undergoing substantial and under new ownership)

## ENERGY PERFORMANCE CERTIFICATE (EPC):

A full copy of the EPC is available upon request

Approximate Area = 2446 sq ft / 227.2 sq m (excludes void)

For identification only - Not to scale

Z

Floor plan produced in accordance with RICS Property Measurement Standards incorporating International Property Measurement Standards (IPMS2 Residential). On checom 2023, Produced for Bedfords Estate Agents REF: 1026032