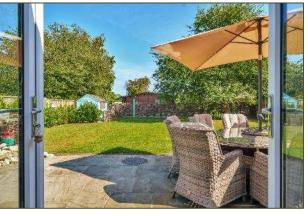

## Guide Price: £895,000

(Freehold) Ref: BUR220097 (04.03.2024)

- Detached property in a coastal setting.
- Recently remodelled and refurbished to a high standard.
- Accommodation of almost 2500 sq.ft. set out over two floors as follows; Porch, Entrance Hall, Cloakroom, Sitting Room, Kitchen/ Breakfast Room, Family Room, Garden Room, ground floor Bedroom with En-suite Shower Room and Walk-in Wardrobe, Landing, Master Bedroom with En-suite Bathroom and Balcony, two further Bedrooms and a Family Bathroom.
- Outside; shingled driveway with space for several vehicles, enclosed west-facing terrace, lawned rear garden with large paved terrace.
- Desirable features include timber, tile and sisal flooring, wood-burning stove, double height ceiling to sitting room, galleried landing and far-reaching views towards the coast from the balcony.
- Walking distance to the coast and local public house; The White Horse (currently undergoing substantial and under new ownership)