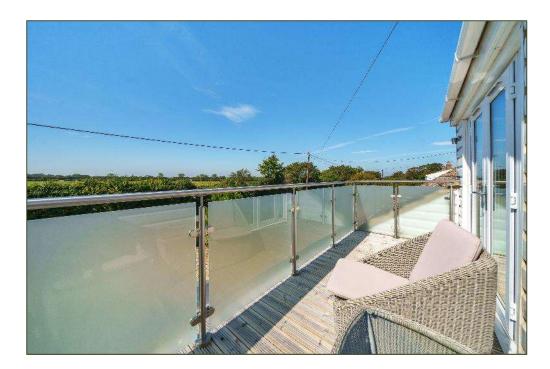

## Guide Price: £895,000

(Freehold) Ref: BUR220097 (04.03.2024)

- Detached property in a coastal setting.
- Recently remodelled and refurbished to a high standard.
- Accommodation of almost 2500 sq.ft. set out over two floors as follows; Porch, Entrance Hall, Cloakroom, Sitting Room, Kitchen/ Breakfast Room, Family Room, Garden Room, ground floor Bedroom with En-suite Shower Room and Walk-in Wardrobe, Landing, Master Bedroom with En-suite Bathroom and Balcony, two further Bedrooms and a Family Bathroom.
- Outside; shingled driveway with space for several vehicles, enclosed west-facing terrace, lawned rear garden with large paved terrace.
- Desirable features include timber, tile and sisal flooring, wood-burning stove, double height ceiling to sitting room, galleried landing and far-reaching views towards the coast from the balcony.
- Walking distance to the coast and local public house; The White Horse (currently undergoing substantial and under new ownership)