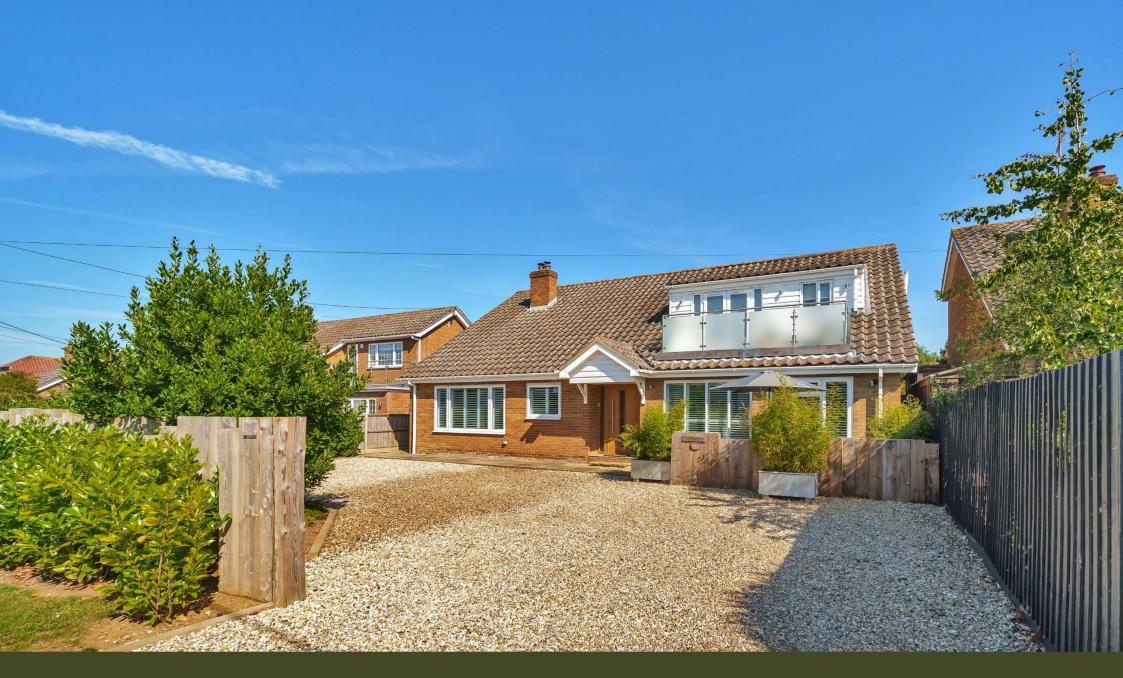

A BEAUTIFULLY PRESENTED DETACHED FOUR BEDROOM HOUSE OF ALMOST 2500 SQ.FT. WITHIN WALKING DISTANCE OF THE COAST

Gull Cottage, 45 Peddars Way, Holme-Next-The-Sea, Norfolk PE36 6LE

Bedfords

bedfords.co.uk

## Guide Price: £895,000

(Freehold) Ref: BUR220097 (04.03.2024)

- Detached property in a coastal setting.
- Recently remodelled and refurbished to a high standard.
- Accommodation of almost 2500 sq.ft. set out over two floors as follows; Porch, Entrance Hall, Cloakroom, Sitting Room, Kitchen/ Breakfast Room, Family Room, Garden Room, ground floor Bedroom with En-suite Shower Room and Walk-in Wardrobe, Landing, Master Bedroom with En-suite Bathroom and Balcony, two further Bedrooms and a Family Bathroom.
- Outside; shingled driveway with space for several vehicles, enclosed west-facing terrace, lawned rear garden with large paved terrace.
- Desirable features include timber, tile and sisal flooring, wood-burning stove, double height ceiling to sitting room, galleried landing and far-reaching views towards the coast from the balcony.
- Walking distance to the coast and local public house; The White Horse (currently undergoing substantial and under new ownership)