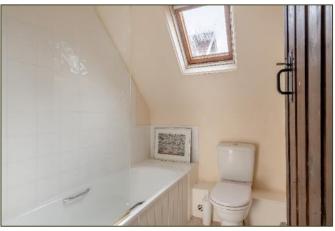

Freehold BUR2201302

- A detached period cottage built of brick, flint and chalk elevations under pan-tiled roofs
- Part-vaulted Sitting Room with woodburning stove
- Dining Room
- Kitchen
- Ground Floor Bedroom with En Suite Shower Room
- Two further Bedrooms and a Bathroom
- South-facing Walled Courtyard Garden
- Outbuilding
- Off-road Parking for a small car