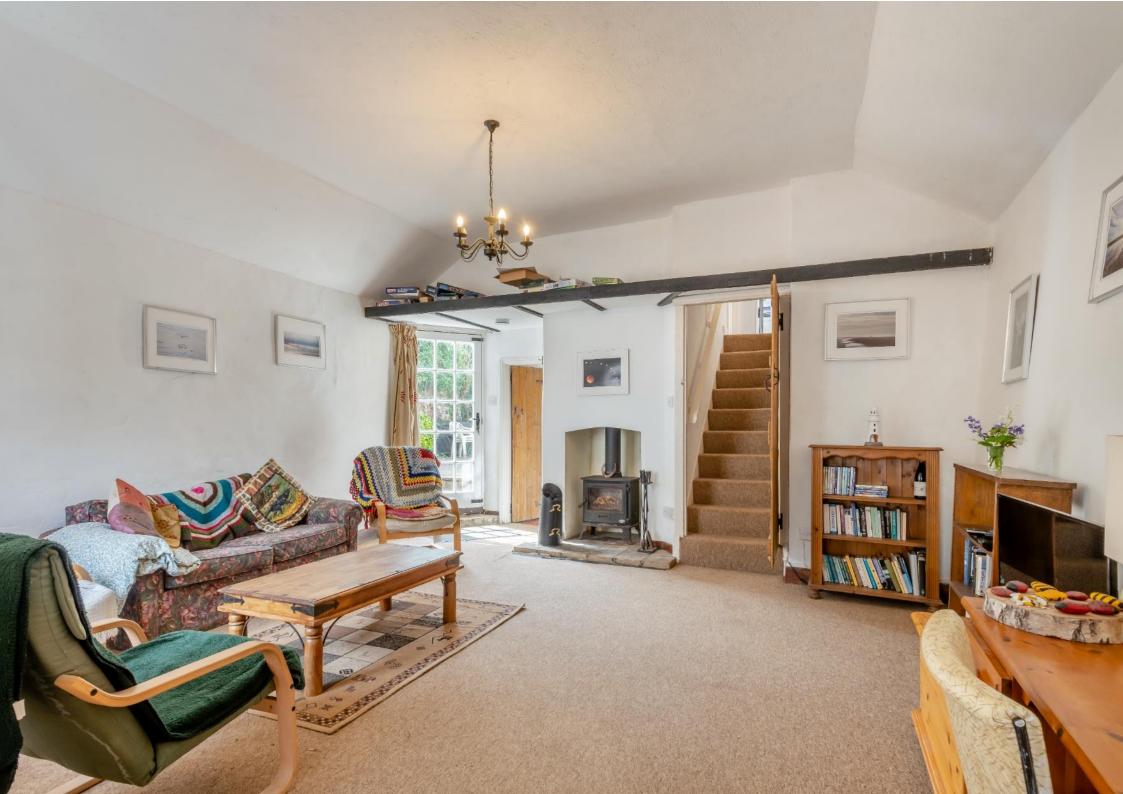

Freehold BUR2201302

- A detached period cottage built of brick, flint and chalk elevations under pan-tiled roofs
- Part-vaulted Sitting Room with woodburning stove
- Dining Room
- Kitchen
- Ground Floor Bedroom with En Suite Shower Room
- Two further Bedrooms and a Bathroom
- South-facing Walled Courtyard Garden
- Outbuilding
- Off-road Parking for a small car

## **ENERGY PERFORMANCE CERTIFICATE (EPC):**

A copy of the full EPC is available upon request

**SERVICES:** Mains electricity, water and drainage.

**HEATING:** Electric radiators and a wood-burner.

**COUNCIL TAX:** Band D.