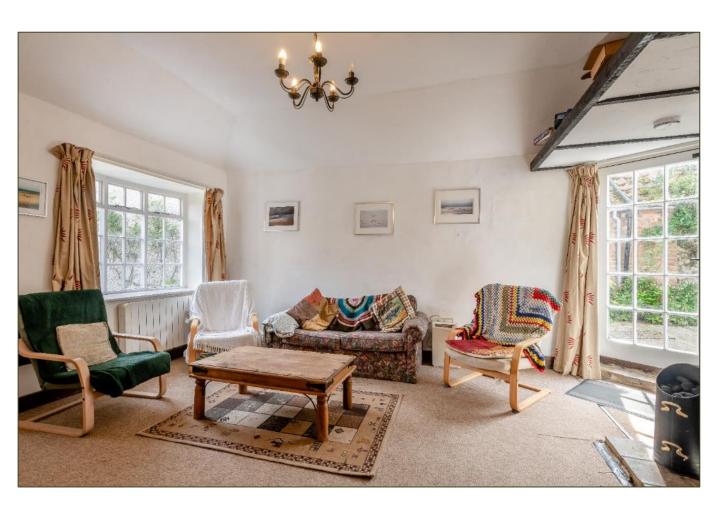

Freehold BUR2201302

- A detached period cottage built of brick, flint and chalk elevations under pan-tiled roofs
- Part-vaulted Sitting Room with woodburning stove
- Dining Room
- Kitchen
- Ground Floor Bedroom with En Suite Shower Room
- Two further Bedrooms and a Bathroom
- South-facing Walled Courtyard Garden
- Outbuilding
- Off-road Parking for a small car