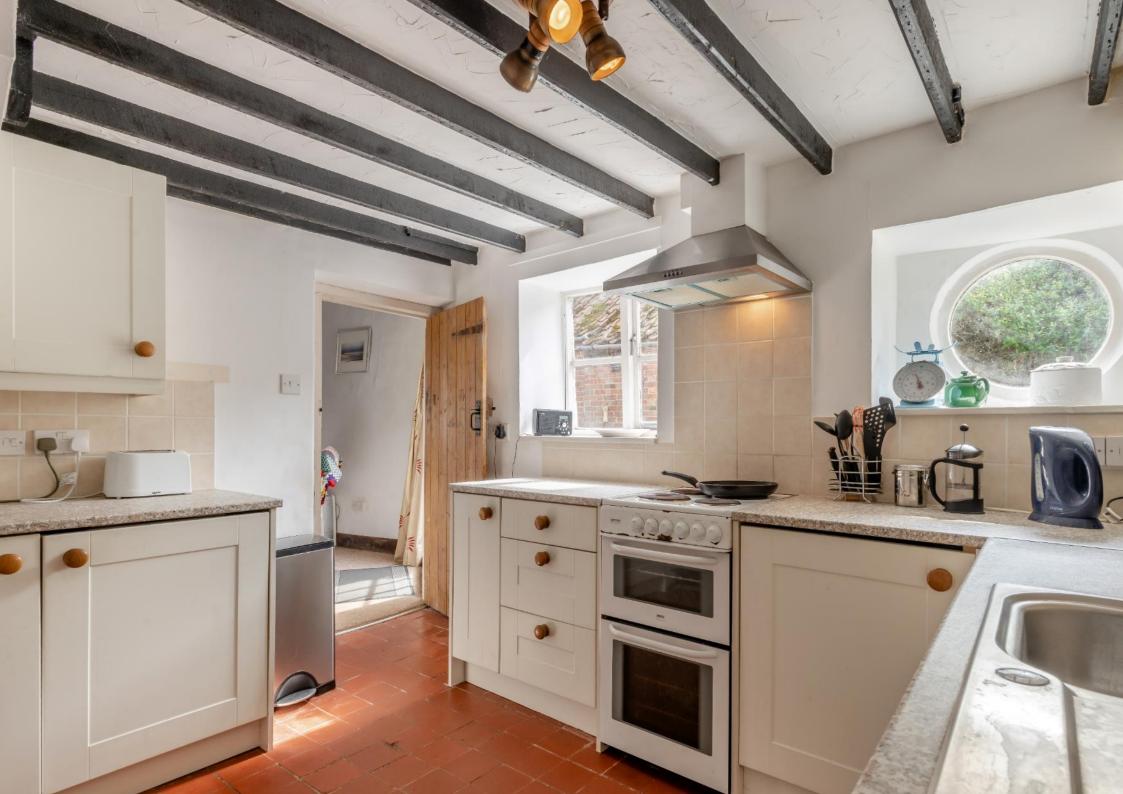

Freehold BUR2201302

- A detached period cottage built of brick, flint and chalk elevations under pan-tiled roofs
- Part-vaulted Sitting Room with woodburning stove
- Dining Room
- Kitchen
- Ground Floor Bedroom with En Suite Shower Room
- Two further Bedrooms and a Bathroom
- South-facing Walled Courtyard Garden
- Outbuilding
- Off-road Parking for a small car