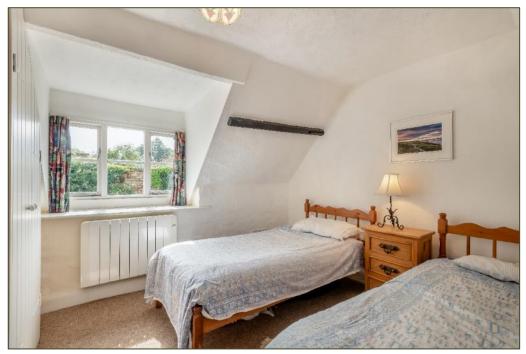

Freehold BUR2201302

- A detached period cottage built of brick, flint and chalk elevations under pan-tiled roofs
- Part-vaulted Sitting Room with woodburning stove
- Dining Room
- Kitchen
- Ground Floor Bedroom with En Suite Shower Room
- Two further Bedrooms and a Bathroom
- South-facing Walled Courtyard Garden
- Outbuilding
- Off-road Parking for a small car