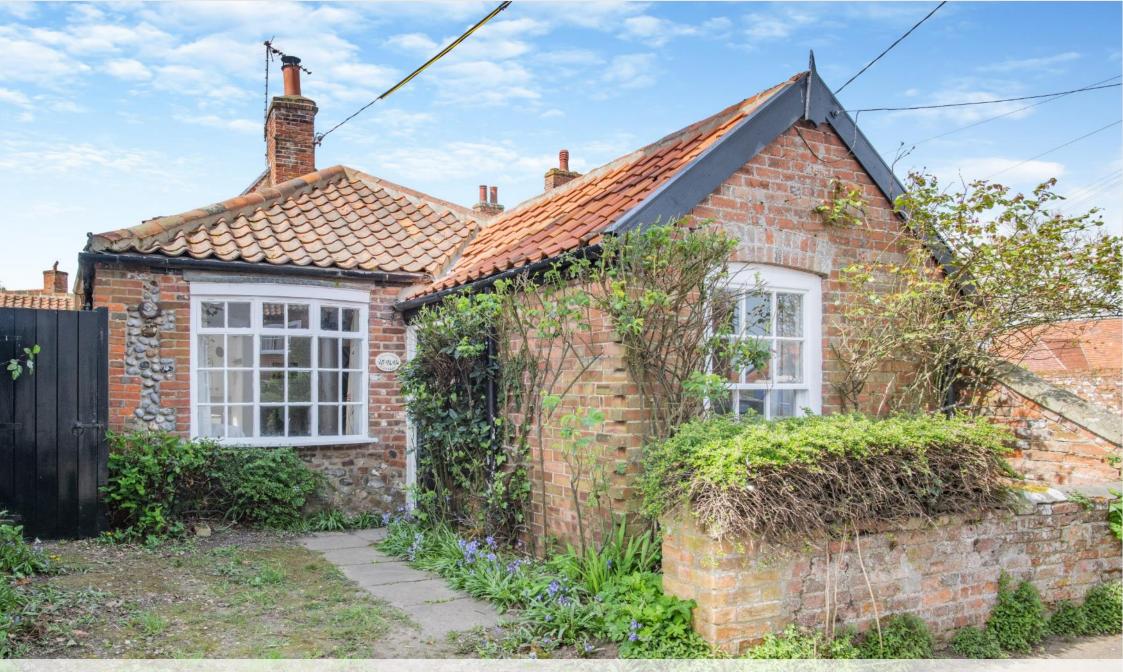

A DETACHED BRICK & FLINT COTTAGE IN NEED OF REFURBISHMENT QUIETLY SITUATED IN THE CENTRE OF THE VILLAGE

Christmas Cottage, London Street, Brancaster, Norfolk PE31 8AS

bedfords.co.uk

**Bedfords** 

ESTABLISHED 1966

Christmas Cottage London Street Brancaster King's Lynn Norfolk PE31 8AS

A TRADITIONAL PERIOD COTTAGE WITHIN WALKING DISTANCE OF THE COASTAL PATH,

THE PUB AND THE VILLAGE STORES

Guide Price: £525,000 (16.04.24)

Freehold BUR2201302

- A detached period cottage built of brick, flint and chalk elevations under pan-tiled roofs
- Part-vaulted Sitting Room with woodburning stove
- Dining Room
- Kitchen
- Ground Floor Bedroom with En Suite Shower Room
- Two further Bedrooms and a Bathroom
- South-facing Walled Courtyard Garden
- Outbuilding
- Off-road Parking for a small car

BRANCASTER is a highly sought-after village on the North Norfolk coast, an Area of Outstanding Natural Beauty renowned for its beautiful beaches, bird reserves and sailing. The Royal West Norfolk Golf Club provides a challenging links course and lies between the salt marsh and the beach. The village has a thriving public house, a village stores, a primary school and a medieval flint church with a square tower.

The centre of the village, where Christmas Cottage is located, is a designated Conservation Area.

The neighbouring village of Brancaster Staithe has a natural harbour mainly used by pleasure-craft from the sailing club. A little further along the coast is the Georgian village of Burnham Market which offers an eclectic range of individual shops, cafés and pubs with barely a high street chain in sight.