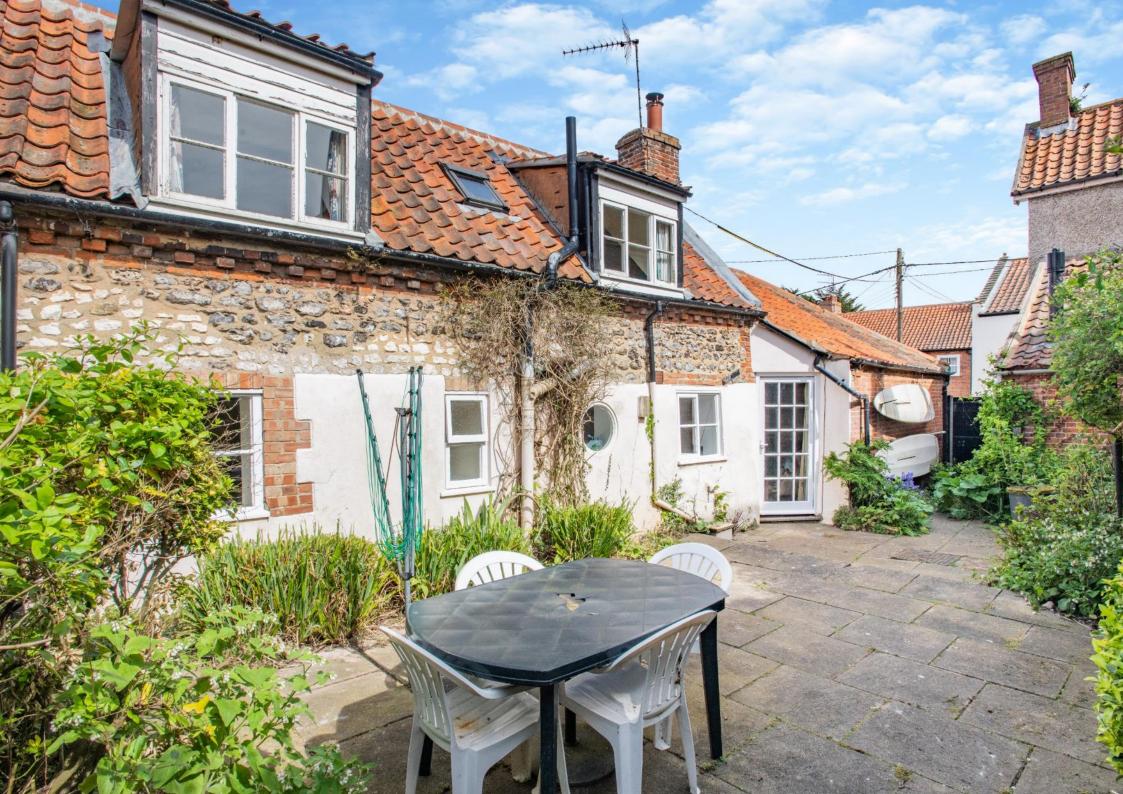

Freehold BUR2201302

- A detached period cottage built of brick, flint and chalk elevations under pan-tiled roofs
- Part-vaulted Sitting Room with woodburning stove
- Dining Room
- Kitchen
- Ground Floor Bedroom with En Suite Shower Room
- Two further Bedrooms and a Bathroom
- South-facing Walled Courtyard Garden
- Outbuilding
- Off-road Parking for a small car