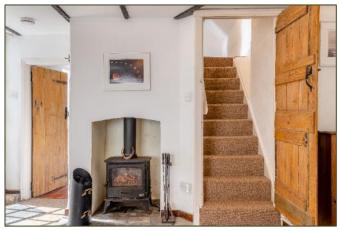

Freehold BUR2201302

- A detached period cottage built of brick, flint and chalk elevations under pan-tiled roofs
- Part-vaulted Sitting Room with woodburning stove
- Dining Room
- Kitchen
- Ground Floor Bedroom with En Suite Shower Room
- Two further Bedrooms and a Bathroom
- South-facing Walled Courtyard Garden
- Outbuilding
- Off-road Parking for a small car