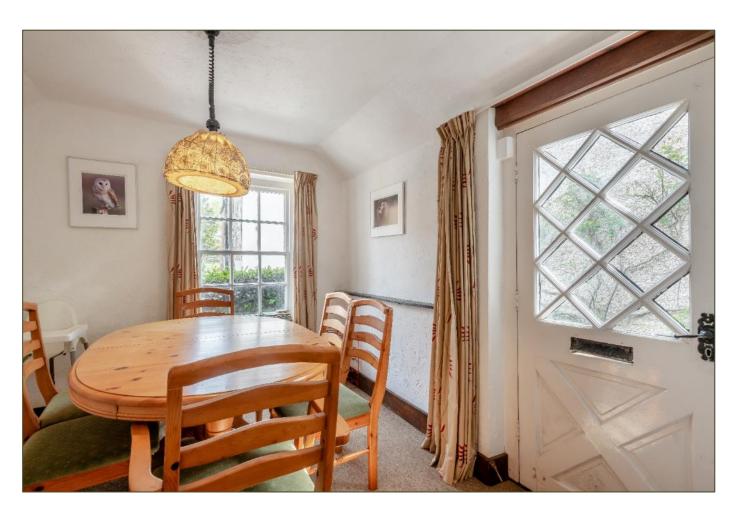

Freehold BUR2201302

- A detached period cottage built of brick, flint and chalk elevations under pan-tiled roofs
- Part-vaulted Sitting Room with woodburning stove
- Dining Room
- Kitchen
- Ground Floor Bedroom with En Suite Shower Room
- Two further Bedrooms and a Bathroom
- South-facing Walled Courtyard Garden
- Outbuilding
- Off-road Parking for a small car