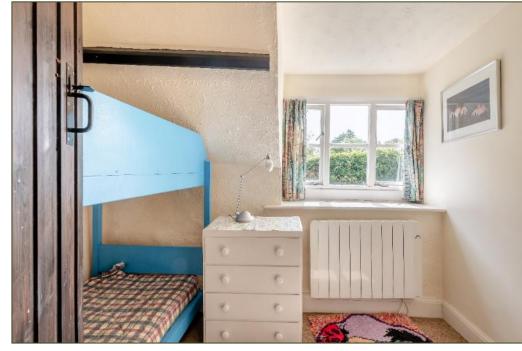

Freehold BUR2201302

- A detached period cottage built of brick, flint and chalk elevations under pan-tiled roofs
- Part-vaulted Sitting Room with woodburning stove
- Dining Room
- Kitchen
- Ground Floor Bedroom with En Suite Shower Room
- Two further Bedrooms and a Bathroom
- South-facing Walled Courtyard Garden
- Outbuilding
- Off-road Parking for a small car