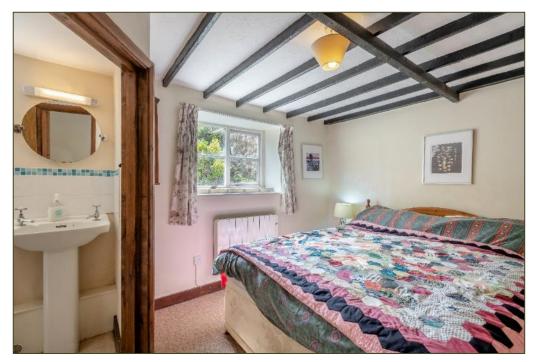

Freehold BUR2201302

- A detached period cottage built of brick, flint and chalk elevations under pan-tiled roofs
- Part-vaulted Sitting Room with woodburning stove
- Dining Room
- Kitchen
- Ground Floor Bedroom with En Suite Shower Room
- Two further Bedrooms and a Bathroom
- South-facing Walled Courtyard Garden
- Outbuilding
- Off-road Parking for a small car