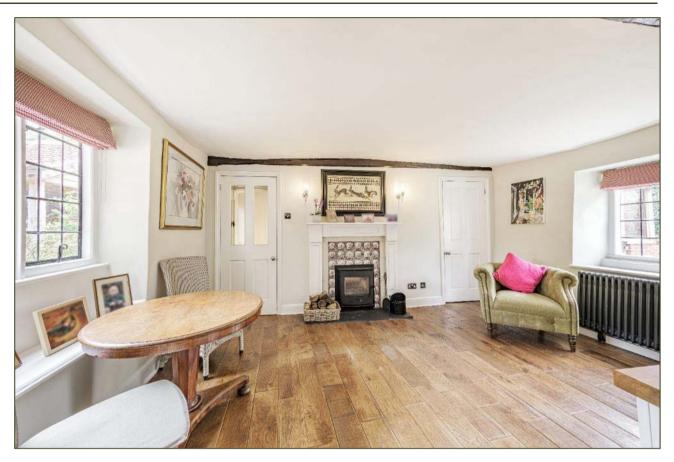

## Guide Price: £1,500,000

(Freehold) Ref: BUR220158 (01.06.23)

- A detached Grade II listed house dating from the 17<sup>th</sup> century with later additions
- Recently extended and restored
- Entrance hall
- Triple aspect beamed Sitting Room with wood-burner
- Double aspect Snug/Dining Room with wood-burner
- Study
- Vaulted Kitchen/Breakfast Room
- Boot Room
- WC
- Two ground floor Bedrooms sharing a Shower Room
- Principal Bedroom with en suite Bathroom
- Bedroom 2 with en suite Shower Room
- Garage, two Car-ports, gardener's WC and ample Parking
- Attractive lawned gardens bordered in part by attractive old flint walls
- Deck partially covered by a Loggia ideal for barbecues
- Separate south-facing Orangery

**HEATING:** Oil-fired central heating, an oil-fired AGA with an electric companion, woodburning stoves in the sitting room and dining room.

**COUNCIL TAX:** Band E

.

SERVICES: Mains electricity, water and drainage. SAT NAV: NR25 7NJ