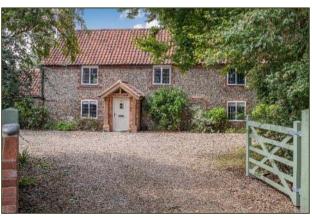

A GRADE II LISTED BRICK & FLINT COTTAGE, RECENTLY RESTORED AND SET IN PART-WALLED GARDENS OF 0.44 ACRE

Woodpecker Cottage, 4 Wiveton Road, Blakeney, Norfolk NR25 7NJ

**Bedfords** 

## Guide Price: £1,500,000

(Freehold) Ref: BUR220158 (01.06.23)

- A detached Grade II listed house dating from the 17<sup>th</sup> century with later additions
- Recently extended and restored
- Entrance hall
- Triple aspect beamed Sitting Room with wood-burner
- Double aspect Snug/Dining Room with wood-burner
- Study
- Vaulted Kitchen/Breakfast Room
- Boot Room
- WC
- Two ground floor Bedrooms sharing a Shower Room
- Principal Bedroom with en suite Bathroom
- Bedroom 2 with en suite Shower Room
- Garage, two Car-ports, gardener's WC and ample Parking
- Attractive lawned gardens bordered in part by attractive old flint walls
- Deck partially covered by a Loggia ideal for barbecues
- Separate south-facing Orangery