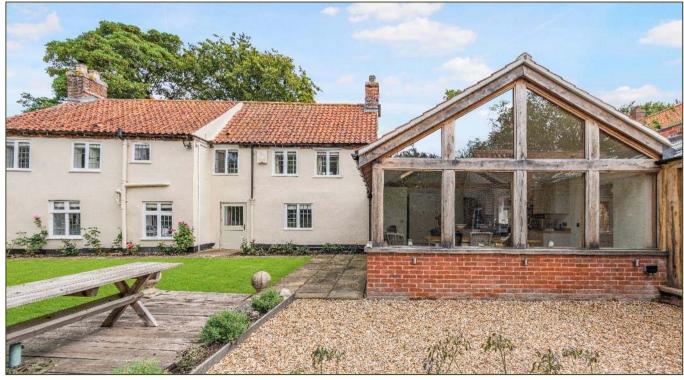

## Guide Price: £1,500,000

(Freehold) Ref: BUR220158 (01.06.23)

- A detached Grade II listed house dating from the 17<sup>th</sup> century with later additions
- Recently extended and restored
- Entrance hall
- Triple aspect beamed Sitting Room with wood-burner
- Double aspect Snug/Dining Room with wood-burner
- Study
- Vaulted Kitchen/Breakfast Room
- Boot Room
- WC
- Two ground floor Bedrooms sharing a Shower Room
- Principal Bedroom with en suite Bathroom
- Bedroom 2 with en suite Shower Room
- Garage, two Car-ports, gardener's WC and ample Parking
- Attractive lawned gardens bordered in part by attractive old flint walls
- Deck partially covered by a Loggia ideal for barbecues
- Separate south-facing Orangery