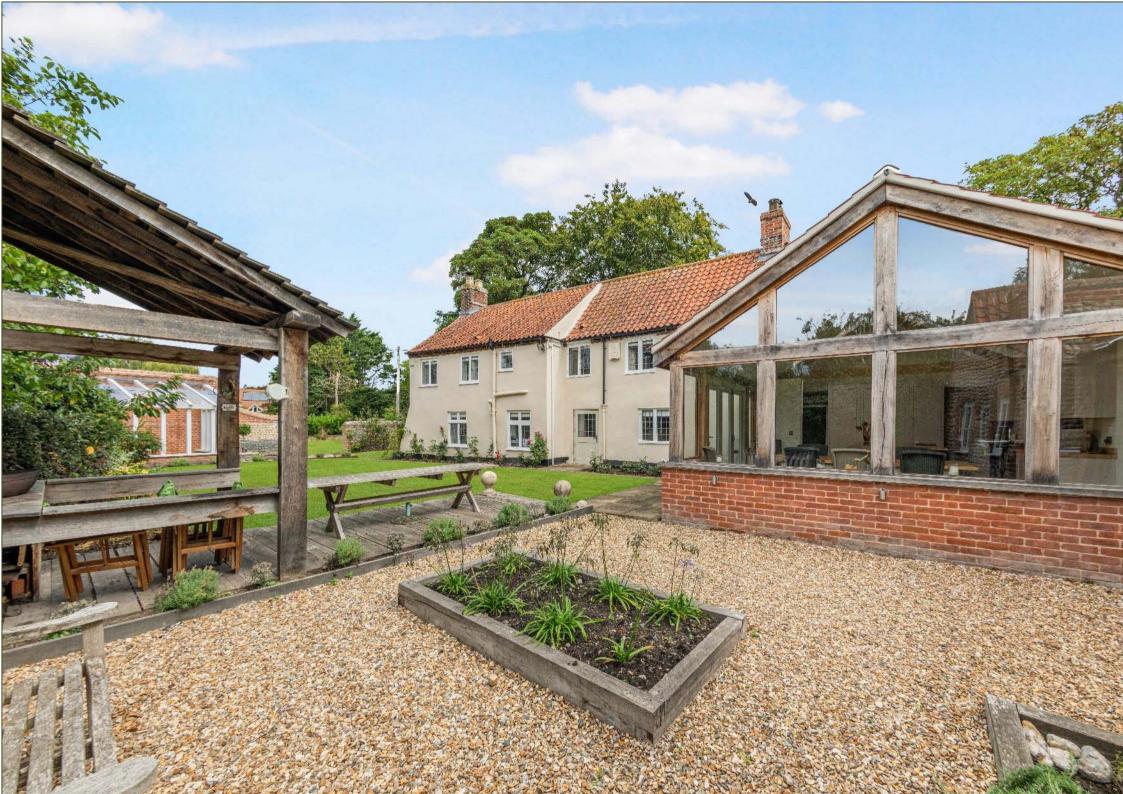

## Guide Price: £1,500,000

(Freehold) Ref: BUR220158 (01.06.23)

- A detached Grade II listed house dating from the 17<sup>th</sup> century with later additions
- Recently extended and restored
- Entrance hall
- Triple aspect beamed Sitting Room with wood-burner
- Double aspect Snug/Dining Room with wood-burner
- Study
- Vaulted Kitchen/Breakfast Room
- Boot Room
- WC
- Two ground floor Bedrooms sharing a Shower Room
- Principal Bedroom with en suite Bathroom
- Bedroom 2 with en suite Shower Room
- Garage, two Car-ports, gardener's WC and ample Parking
- Attractive lawned gardens bordered in part by attractive old flint walls
- Deck partially covered by a Loggia ideal for barbecues
- Separate south-facing Orangery

**AGENTS' NOTE;** The northern end of the garden is subject to an Overage Agreement until 2026 whereby the grant of Planning Permission for a separate dwelling will trigger a payment to a previous owner of Woodpecker Cottage.