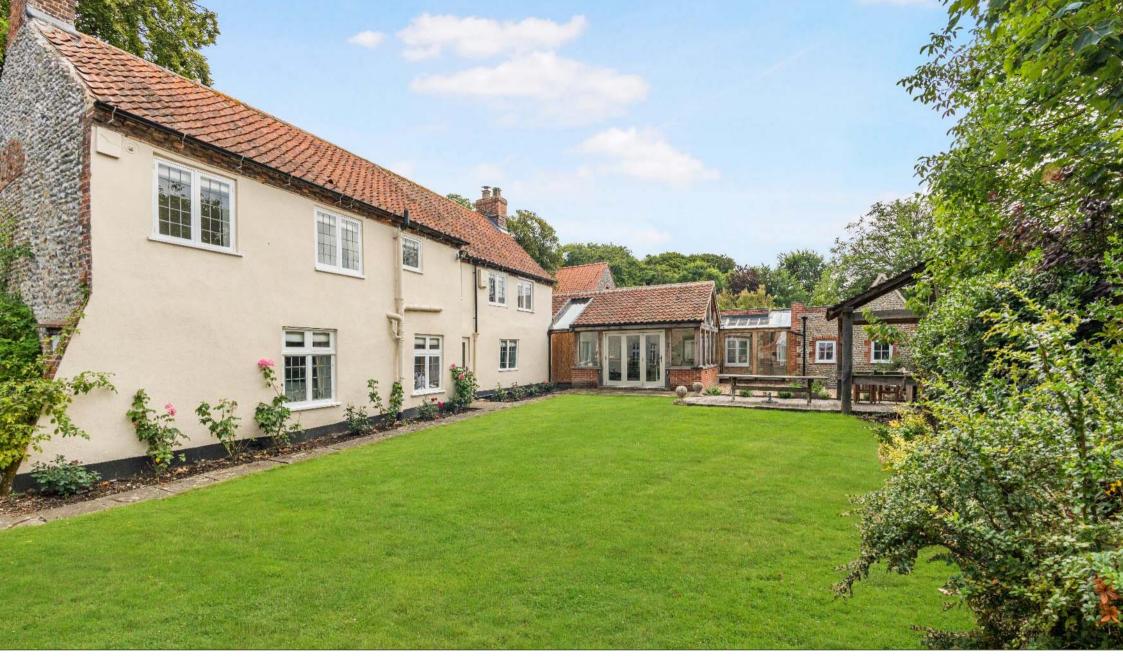

## Guide Price: £1,500,000

(Freehold) Ref: BUR220158 (01.06.23)

- A detached Grade II listed house dating from the 17<sup>th</sup> century with later additions
- Recently extended and restored
- Entrance hall
- Triple aspect beamed Sitting Room with wood-burner
- Double aspect Snug/Dining Room with wood-burner
- Study
- Vaulted Kitchen/Breakfast Room
- Boot Room
- WC
- Two ground floor Bedrooms sharing a Shower Room
- Principal Bedroom with en suite Bathroom
- Bedroom 2 with en suite Shower Room
- Garage, two Car-ports, gardener's WC and ample Parking
- Attractive lawned gardens bordered in part by attractive old flint walls
- Deck partially covered by a Loggia ideal for barbecues
- Separate south-facing Orangery