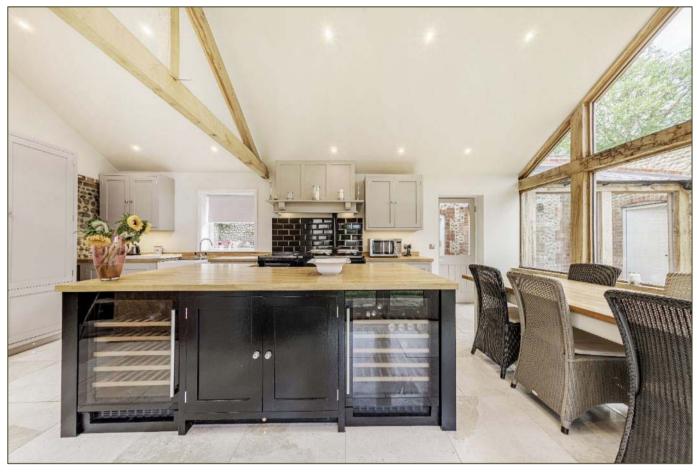

## Guide Price: £1,500,000

(Freehold) Ref: BUR220158 (01.06.23)

- A detached Grade II listed house dating from the 17<sup>th</sup> century with later additions
- Recently extended and restored
- Entrance hall
- Triple aspect beamed Sitting Room with wood-burner
- Double aspect Snug/Dining Room with wood-burner
- Study
- Vaulted Kitchen/Breakfast Room
- Boot Room
- WC
- Two ground floor Bedrooms sharing a Shower Room
- Principal Bedroom with en suite Bathroom
- Bedroom 2 with en suite Shower Room
- Garage, two Car-ports, gardener's WC and ample Parking
- Attractive lawned gardens bordered in part by attractive old flint walls
- Deck partially covered by a Loggia ideal for barbecues
- Separate south-facing Orangery