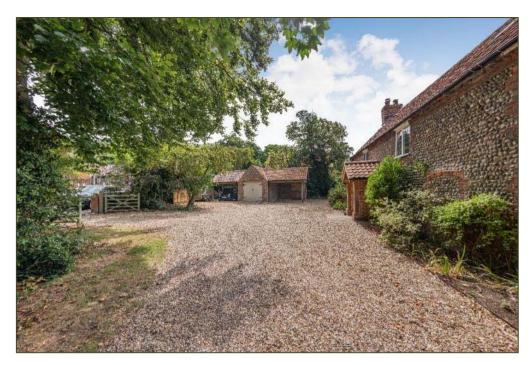

## Guide Price: £1,500,000

(Freehold) Ref: BUR220158 (01.06.23)

- A detached Grade II listed house dating from the 17<sup>th</sup> century with later additions
- Recently extended and restored
- Entrance hall
- Triple aspect beamed Sitting Room with wood-burner
- Double aspect Snug/Dining Room with wood-burner
- Study
- Vaulted Kitchen/Breakfast Room
- Boot Room
- WC
- Two ground floor Bedrooms sharing a Shower Room
- Principal Bedroom with en suite Bathroom
- Bedroom 2 with en suite Shower Room
- Garage, two Car-ports, gardener's WC and ample Parking
- Attractive lawned gardens bordered in part by attractive old flint walls
- Deck partially covered by a Loggia ideal for barbecues
- Separate south-facing Orangery