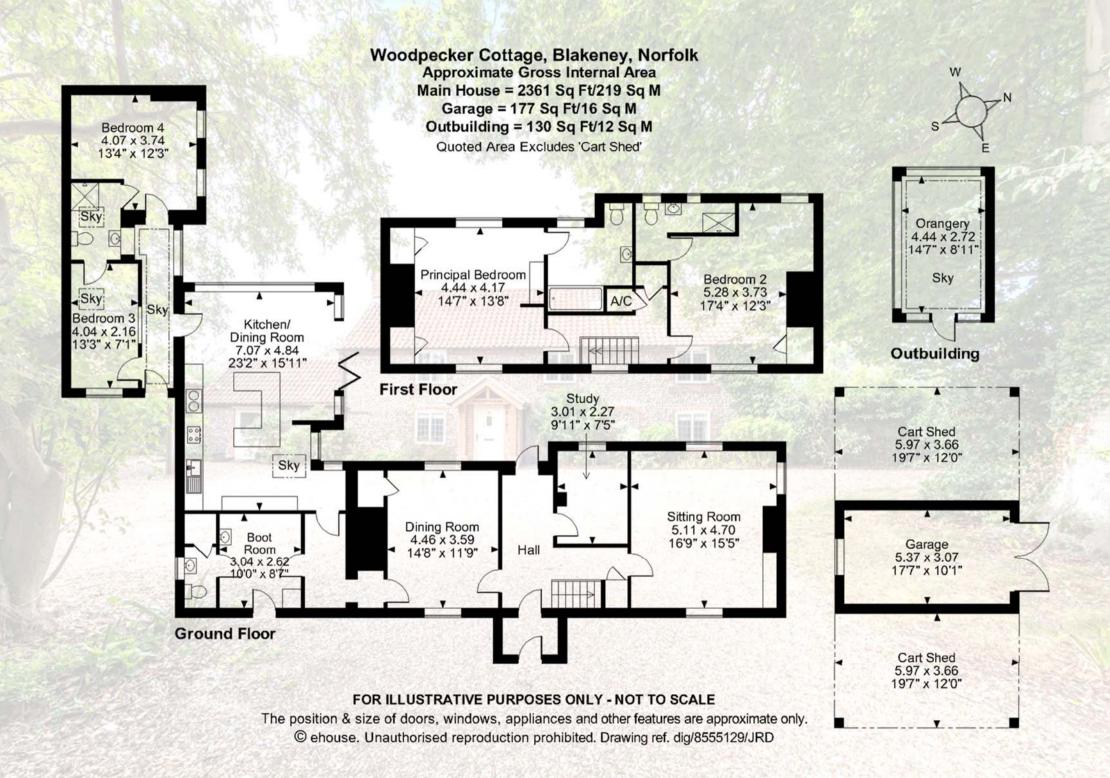

## Guide Price: £1,500,000

(Freehold) Ref: BUR220158 (01.06.23)

- A detached Grade II listed house dating from the 17<sup>th</sup> century with later additions
- Recently extended and restored
- Entrance hall
- Triple aspect beamed Sitting Room with wood-burner
- Double aspect Snug/Dining Room with wood-burner
- Study
- Vaulted Kitchen/Breakfast Room
- Boot Room
- WC
- Two ground floor Bedrooms sharing a Shower Room
- Principal Bedroom with en suite Bathroom
- Bedroom 2 with en suite Shower Room
- Garage, two Car-ports, gardener's WC and ample Parking
- Attractive lawned gardens bordered in part by attractive old flint walls
- Deck partially covered by a Loggia ideal for barbecues
- Separate south-facing Orangery