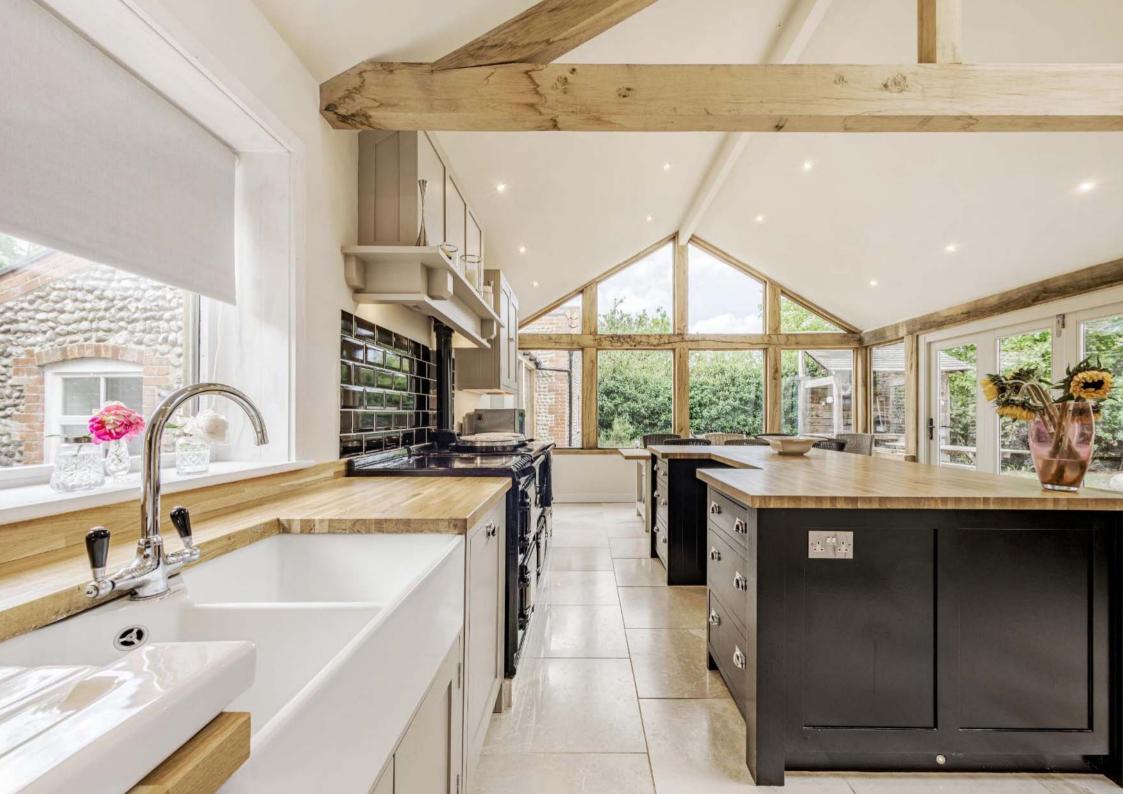

## Guide Price: £1,500,000

(Freehold) Ref: BUR220158 (01.06.23)

- A detached Grade II listed house dating from the 17<sup>th</sup> century with later additions
- Recently extended and restored
- Entrance hall
- Triple aspect beamed Sitting Room with wood-burner
- Double aspect Snug/Dining Room with wood-burner
- Study
- Vaulted Kitchen/Breakfast Room
- Boot Room
- WC
- Two ground floor Bedrooms sharing a Shower Room
- Principal Bedroom with en suite Bathroom
- Bedroom 2 with en suite Shower Room
- Garage, two Car-ports, gardener's WC and ample Parking
- Attractive lawned gardens bordered in part by attractive old flint walls
- Deck partially covered by a Loggia ideal for barbecues
- Separate south-facing Orangery