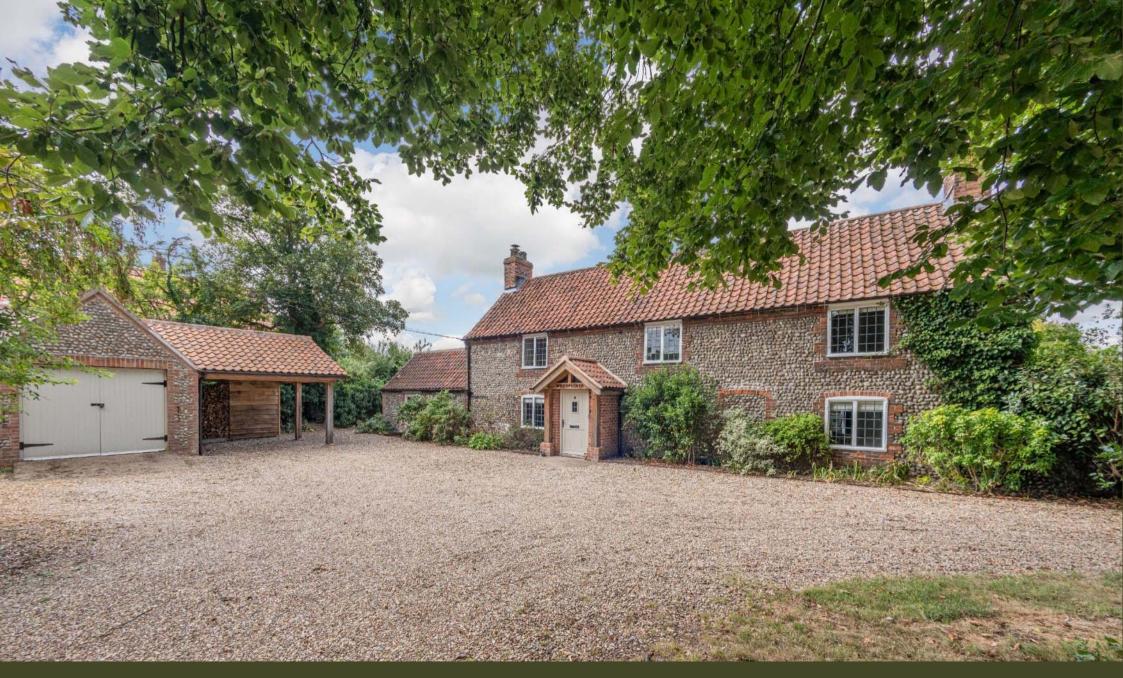

A GRADE II LISTED BRICK & FLINT COTTAGE, RECENTLY RESTORED AND SET IN PART-WALLED GARDENS OF 0.44 ACRE

Woodpecker Cottage, 4 Wiveton Road, Blakeney, Norfolk NR25 7NJ

**Bedfords** 

## Guide Price: £1,500,000

(Freehold) Ref: BUR220158 (01.06.23)

- A detached Grade II listed house dating from the 17<sup>th</sup> century with later additions
- Recently extended and restored
- Entrance hall
- Triple aspect beamed Sitting Room with wood-burner
- Double aspect Snug/Dining Room with wood-burner
- Study
- Vaulted Kitchen/Breakfast Room
- Boot Room
- WC
- Two ground floor Bedrooms sharing a Shower Room
- Principal Bedroom with en suite Bathroom
- Bedroom 2 with en suite Shower Room
- Garage, two Car-ports, gardener's WC and ample Parking
- Attractive lawned gardens bordered in part by attractive old flint walls
- Deck partially covered by a Loggia ideal for barbecues
- Separate south-facing Orangery