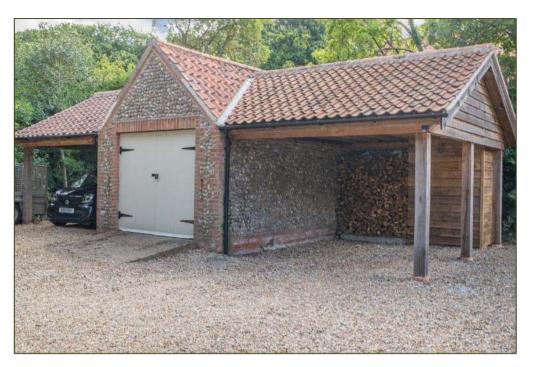

## Guide Price: £1,500,000

(Freehold) Ref: BUR220158 (01.06.23)

- A detached Grade II listed house dating from the 17<sup>th</sup> century with later additions
- Recently extended and restored
- Entrance hall
- Triple aspect beamed Sitting Room with wood-burner
- Double aspect Snug/Dining Room with wood-burner
- Study
- Vaulted Kitchen/Breakfast Room
- Boot Room
- WC
- Two ground floor Bedrooms sharing a Shower Room
- Principal Bedroom with en suite Bathroom
- Bedroom 2 with en suite Shower Room
- Garage, two Car-ports, gardener's WC and ample Parking
- Attractive lawned gardens bordered in part by attractive old flint walls
- Deck partially covered by a Loggia ideal for barbecues
- Separate south-facing Orangery