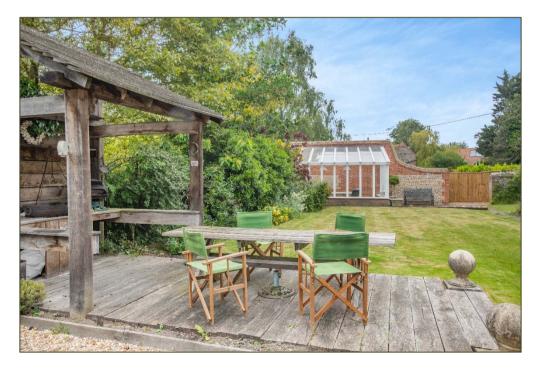

## Guide Price: £1,500,000

(Freehold) Ref: BUR220158 (01.06.23)

- A detached Grade II listed house dating from the 17<sup>th</sup> century with later additions
- Recently extended and restored
- Entrance hall
- Triple aspect beamed Sitting Room with wood-burner
- Double aspect Snug/Dining Room with wood-burner
- Study
- Vaulted Kitchen/Breakfast Room
- Boot Room
- WC
- Two ground floor Bedrooms sharing a Shower Room
- Principal Bedroom with en suite Bathroom
- Bedroom 2 with en suite Shower Room
- Garage, two Car-ports, gardener's WC and ample Parking
- Attractive lawned gardens bordered in part by attractive old flint walls
- Deck partially covered by a Loggia ideal for barbecues
- Separate south-facing Orangery