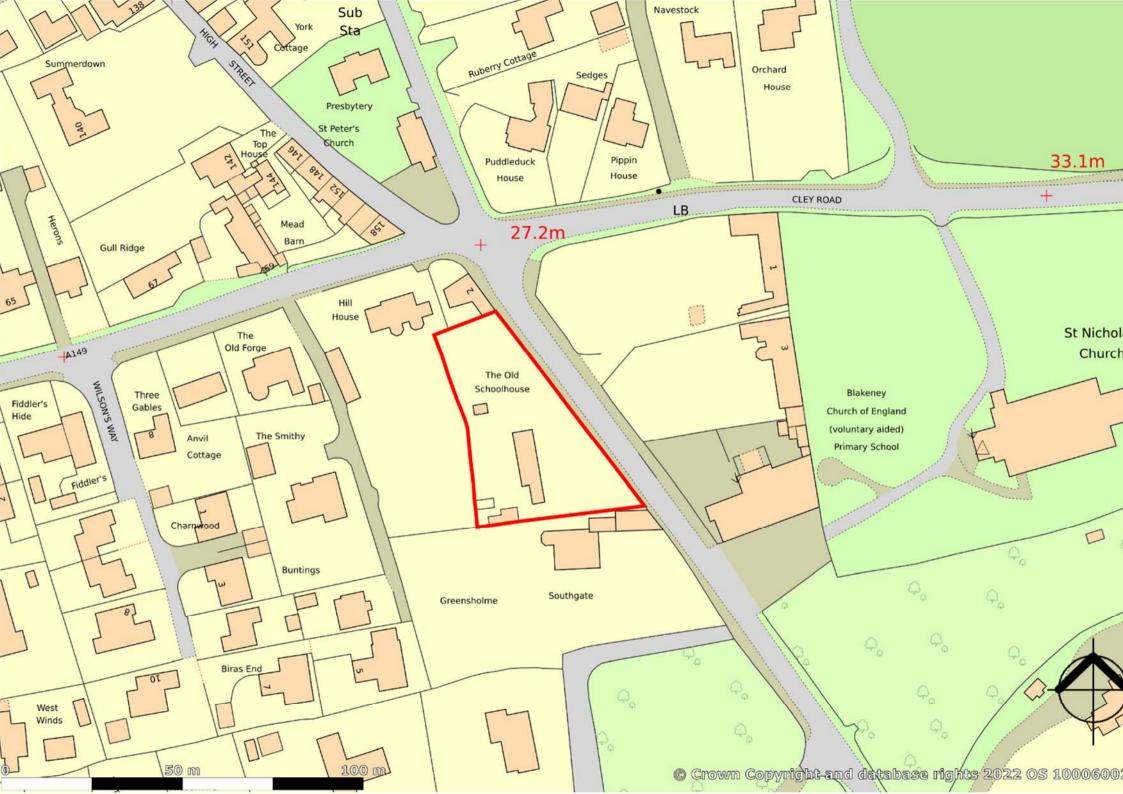

**AGENTS' NOTE;** The northern end of the garden is subject to an Overage Agreement until 2026 whereby the grant of Planning Permission for a separate dwelling will trigger a payment to a previous owner of Woodpecker Cottage.