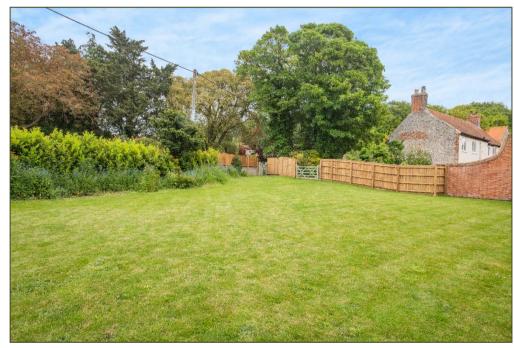

## Guide Price: £1,500,000

(Freehold) Ref: BUR220158 (01.06.23)

- A detached Grade II listed house dating from the 17<sup>th</sup> century with later additions
- Recently extended and restored
- Entrance hall
- Triple aspect beamed Sitting Room with wood-burner
- Double aspect Snug/Dining Room with wood-burner
- Study
- Vaulted Kitchen/Breakfast Room
- Boot Room
- WC
- Two ground floor Bedrooms sharing a Shower Room
- Principal Bedroom with en suite Bathroom
- Bedroom 2 with en suite Shower Room
- Garage, two Car-ports, gardener's WC and ample Parking
- Attractive lawned gardens bordered in part by attractive old flint walls
- Deck partially covered by a Loggia ideal for barbecues
- Separate south-facing Orangery