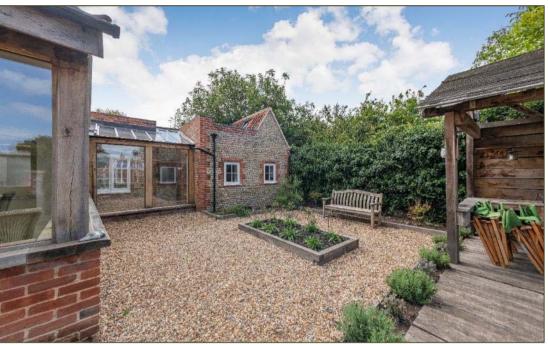

## Guide Price: £1,500,000

(Freehold) Ref: BUR220158 (01.06.23)

- A detached Grade II listed house dating from the 17<sup>th</sup> century with later additions
- Recently extended and restored
- Entrance hall
- Triple aspect beamed Sitting Room with wood-burner
- Double aspect Snug/Dining Room with wood-burner
- Study
- Vaulted Kitchen/Breakfast Room
- Boot Room
- WC
- Two ground floor Bedrooms sharing a Shower Room
- Principal Bedroom with en suite Bathroom
- Bedroom 2 with en suite Shower Room
- Garage, two Car-ports, gardener's WC and ample Parking
- Attractive lawned gardens bordered in part by attractive old flint walls
- Deck partially covered by a Loggia ideal for barbecues
- Separate south-facing Orangery