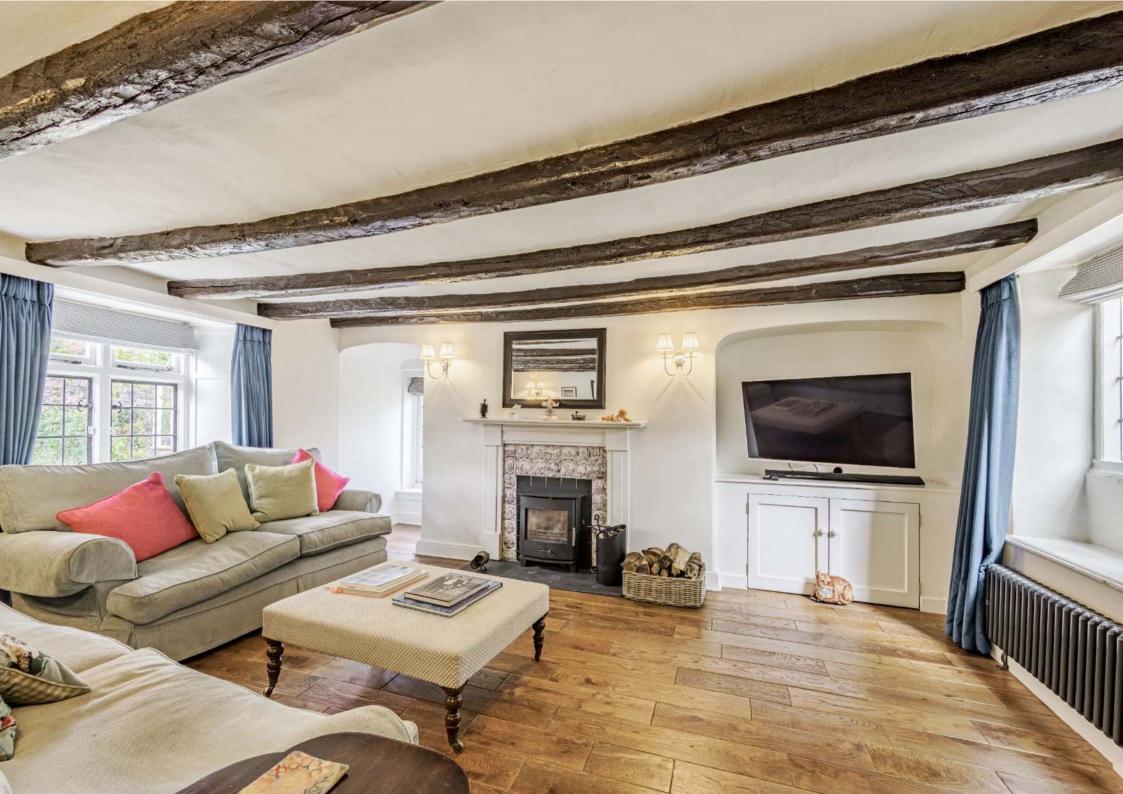

## Guide Price: £1,500,000

(Freehold) Ref: BUR220158 (01.06.23)

- A detached Grade II listed house dating from the 17<sup>th</sup> century with later additions
- Recently extended and restored
- Entrance hall
- Triple aspect beamed Sitting Room with wood-burner
- Double aspect Snug/Dining Room with wood-burner
- Study
- Vaulted Kitchen/Breakfast Room
- Boot Room
- WC
- Two ground floor Bedrooms sharing a Shower Room
- Principal Bedroom with en suite Bathroom
- Bedroom 2 with en suite Shower Room
- Garage, two Car-ports, gardener's WC and ample Parking
- Attractive lawned gardens bordered in part by attractive old flint walls
- Deck partially covered by a Loggia ideal for barbecues
- Separate south-facing Orangery

**HEATING:** Oil-fired central heating, an oil-fired AGA with an electric companion, woodburning stoves in the sitting room and dining room.

**COUNCIL TAX:** Band E

.

SERVICES: Mains electricity, water and drainage. SAT NAV: NR25 7NJ