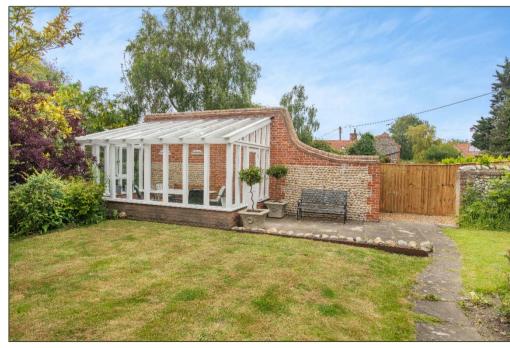

## Guide Price: £1,500,000

(Freehold) Ref: BUR220158 (01.06.23)

- A detached Grade II listed house dating from the 17<sup>th</sup> century with later additions
- Recently extended and restored
- Entrance hall
- Triple aspect beamed Sitting Room with wood-burner
- Double aspect Snug/Dining Room with wood-burner
- Study
- Vaulted Kitchen/Breakfast Room
- Boot Room
- WC
- Two ground floor Bedrooms sharing a Shower Room
- Principal Bedroom with en suite Bathroom
- Bedroom 2 with en suite Shower Room
- Garage, two Car-ports, gardener's WC and ample Parking
- Attractive lawned gardens bordered in part by attractive old flint walls
- Deck partially covered by a Loggia ideal for barbecues
- Separate south-facing Orangery