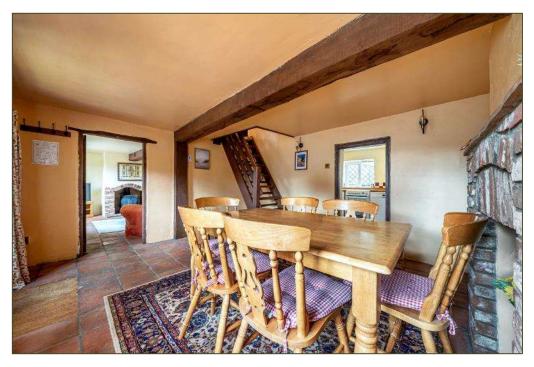

## Guide Price: £299,950

(Freehold) Ref: BUR220189 (22.01.24)

- Period Cottage.
- Centrally located on a quiet lane.
- Brick and flint construction with clay pantiled roof.
- Accommodation comprises; Dining Room, Sitting Room, Kitchen, Landing, three Bedrooms (a double, small double and single) and Bathroom.
- Desirable features include exposed ceiling timbers, pamment tiled floors, wood-burning stove and oil-fired central heating.
- Ideal bolthole or holiday let.
- Small shingled courtyard to rear for ease of maintenance.