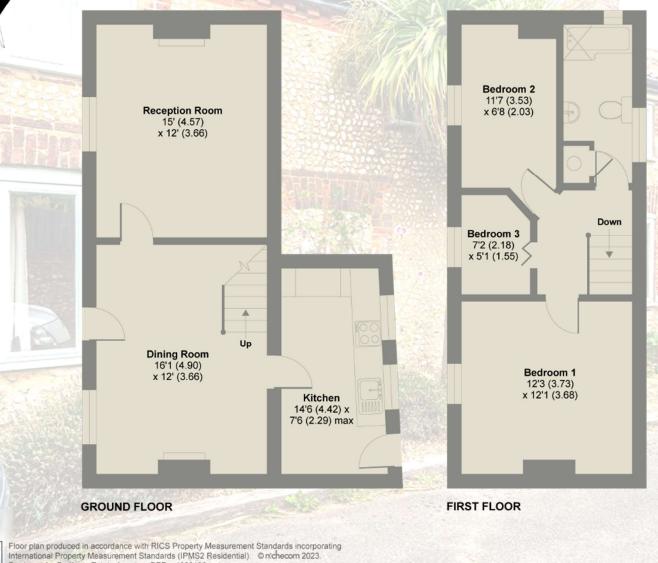

Approximate Area = 878 sq ft / 81.6 sq m

For identification only - Not to scale