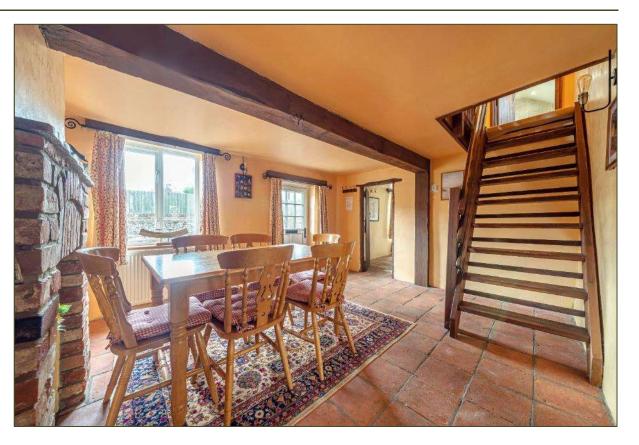

## Guide Price: £299,950

(Freehold) Ref: BUR220189 (22.01.24)

- Period Cottage.
- Centrally located on a quiet lane.
- Brick and flint construction with clay pantiled roof.
- Accommodation comprises; Dining Room, Sitting Room, Kitchen, Landing, three Bedrooms (a double, small double and single) and Bathroom.
- Desirable features include exposed ceiling timbers, pamment tiled floors, wood-burning stove and oil-fired central heating.
- Ideal bolthole or holiday let.
- Small shingled courtyard to rear for ease of maintenance.