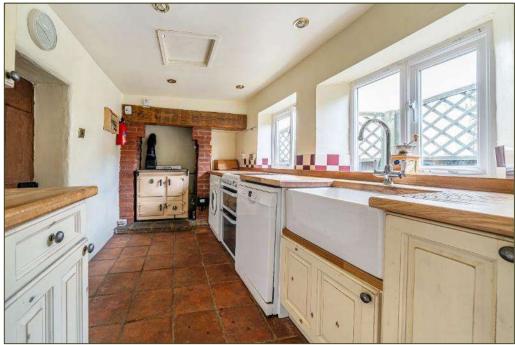

## Guide Price: £299,950

(Freehold) Ref: BUR220189 (22.01.24)

- Period Cottage.
- Centrally located on a quiet lane.
- Brick and flint construction with clay pantiled roof.
- Accommodation comprises; Dining Room, Sitting Room, Kitchen, Landing, three Bedrooms (a double, small double and single) and Bathroom.
- Desirable features include exposed ceiling timbers, pamment tiled floors, wood-burning stove and oil-fired central heating.
- Ideal bolthole or holiday let.
- Small shingled courtyard to rear for ease of maintenance.