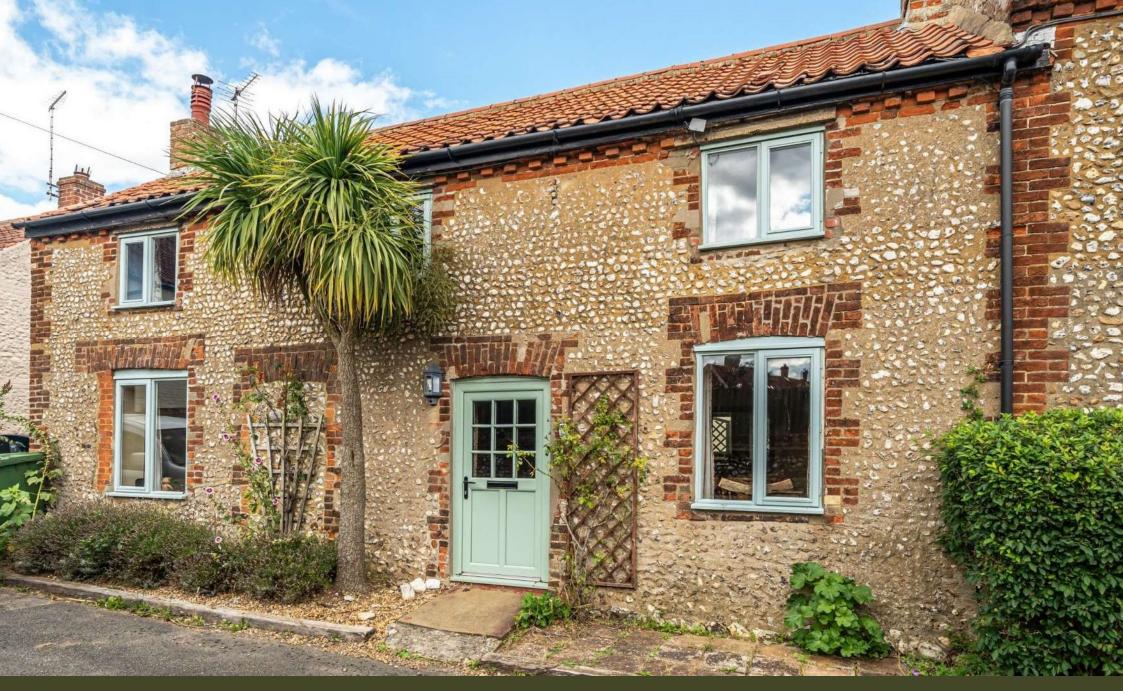

A THREE BEDROOM PERIOD COTTAGE IN A CENTRAL VILLAGE LOCATION JUST FIVE MILES FROM THE COAST

Staneve, Middle Road, Docking, Norfolk PE31 8NN

**Bedfords** 

bedfords.co.uk

ESTABLISHED 1966

## Guide Price: £299,950

(Freehold) Ref: BUR220189 (22.01.24)

- Period Cottage.
- Centrally located on a quiet lane.
- Brick and flint construction with clay pantiled roof.
- Accommodation comprises; Dining Room, Sitting Room, Kitchen, Landing, three Bedrooms (a double, small double and single) and Bathroom.
- Desirable features include exposed ceiling timbers, pamment tiled floors, wood-burning stove and oil-fired central heating.
- Ideal bolthole or holiday let.
- Small shingled courtyard to rear for ease of maintenance.

**DOCKING** is a thriving village just five miles from the sea with good local amenities including a primary school, a general store and post office, a weekly local food market, a fish and chip shop and a public house. The village is ideally situated for easy access to the North Norfolk coast, renowned for its excellent sandy beaches, coastal walks and RSPB reserve at Titchwell. The area is popular with those seeking a slower pace of life as well as buyers of second homes; there is excellent sailing from Brancaster Staithe while The Royal West Norfolk Golf Club at Brancaster is approximately six miles away. The Georgian village of Burnham Market, the Royal Estate of Sandringham and the market towns of Fakenham and King's Lynn are also within easy reach.