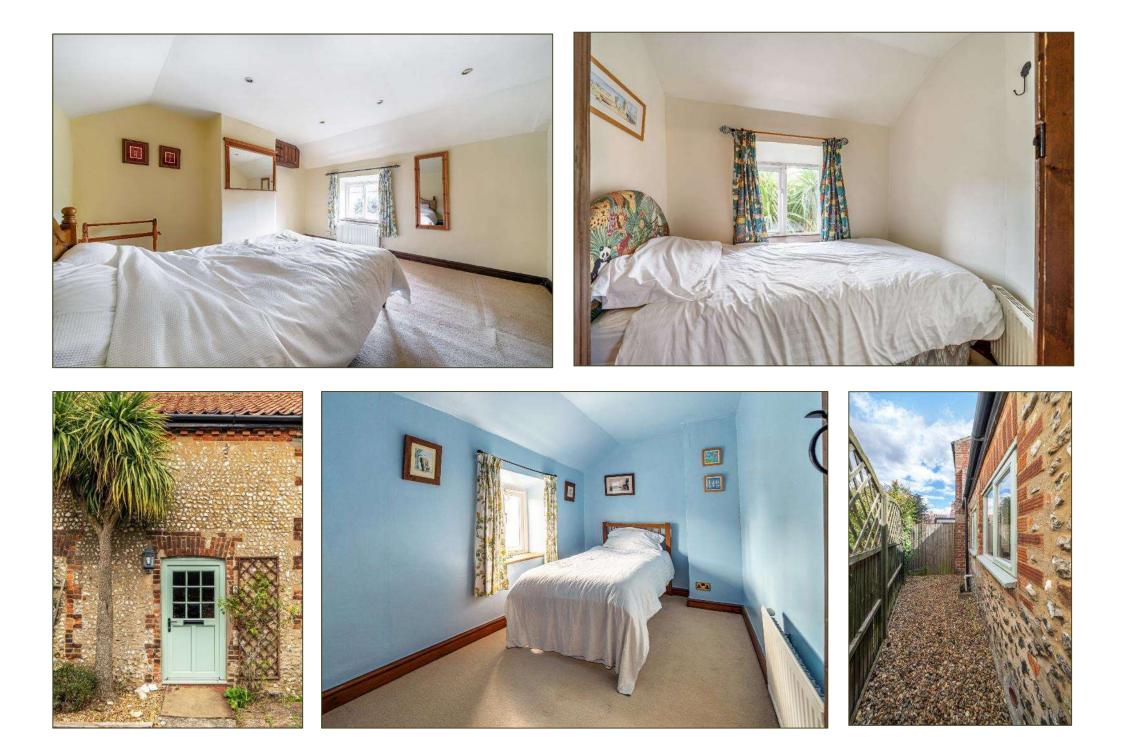

## Guide Price: £299,950

(Freehold) Ref: BUR220189 (22.01.24)

- Period Cottage.
- Centrally located on a quiet lane.
- Brick and flint construction with clay pantiled roof.
- Accommodation comprises; Dining Room, Sitting Room, Kitchen, Landing, three Bedrooms (a double, small double and single) and Bathroom.
- Desirable features include exposed ceiling timbers, pamment tiled floors, wood-burning stove and oil-fired central heating.
- Ideal bolthole or holiday let.
- Small shingled courtyard to rear for ease of maintenance.