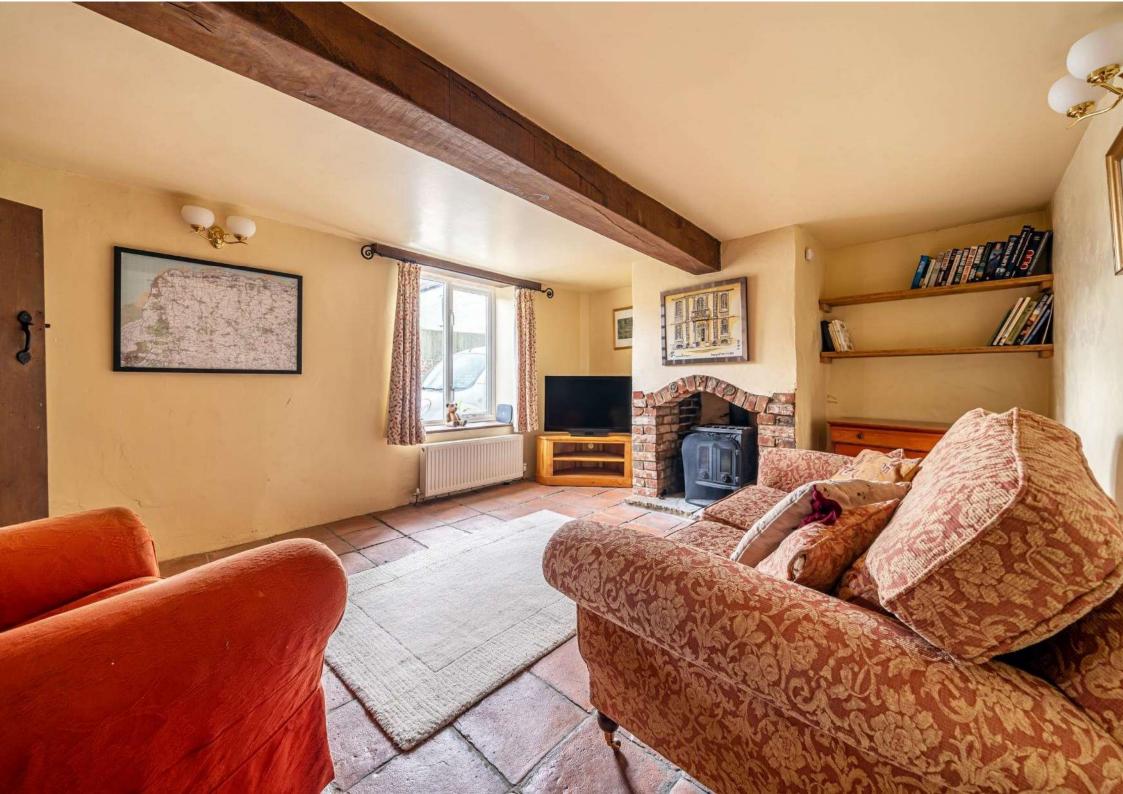

## Guide Price: £299,950

(Freehold) Ref: BUR220189 (22.01.24)

- Period Cottage.
- Centrally located on a quiet lane.
- Brick and flint construction with clay pantiled roof.
- Accommodation comprises; Dining Room, Sitting Room, Kitchen, Landing, three Bedrooms (a double, small double and single) and Bathroom.
- Desirable features include exposed ceiling timbers, pamment tiled floors, wood-burning stove and oil-fired central heating.
- Ideal bolthole or holiday let.
- Small shingled courtyard to rear for ease of maintenance.