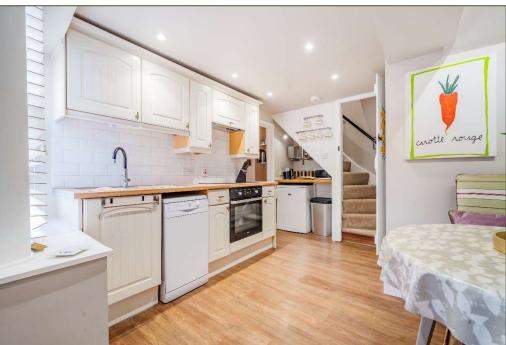

## Guide Price: £425,000

(Freehold) Ref: BUR230016 (18.05.23)

- Charming period cottage situated in a prime coastal village
- Ideal holiday let or coastal bolthole
- Very well presented in neutral tones
- Situated just off the High Street within walking distance of all village amenities and the coastal path
- Accommodation comprises Kitchen/Dining Room, Living Room, Bathroom, Landing and two double Bedrooms
- Courtyard garden to front with useful storage shed and ample space for table and chairs
- Wood burning stove & modern electric heating
- Offered with no onward chain