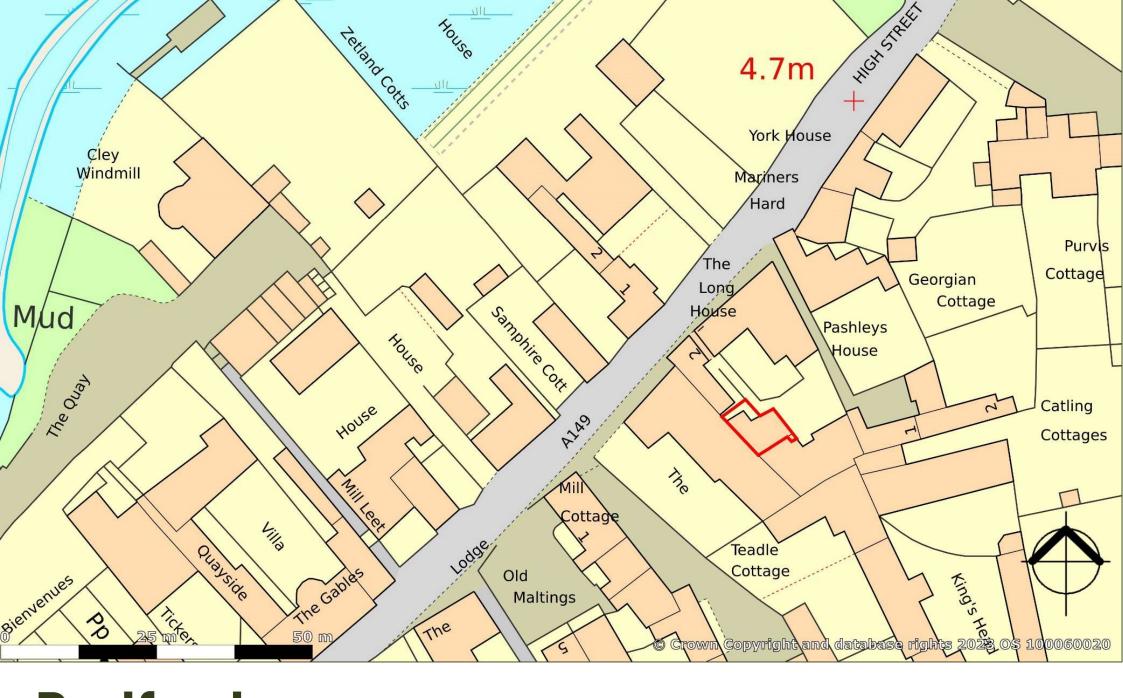

A VERY WELL-PRESENTED TWO BEDROOM COBBLED FLINT COTTAGE IN A TUCKED-AWAY LOCATION

Tern Quay Cottage, 3 Long House Yard, High Street, Cley-Next-The-Sea, Norfolk NR25 7RU

**CLEY-NEXT-THE-SEA** was described by William White in his 1845 Norfolk directory as a "small town and port" and listed "4 inns, 2 beer houses, 3 each of bakers, butchers, groceries, drapers, shoemakers and also 4 tailors". 175 years on the village has a delicatessen, hotel, pub, tearooms, fish smokery, pottery shop and gallery. St Margaret's Church looks over the green and the Glaven Valley and probably the best known feature of the village is the windmill, built as a corn mill at the beginning of the 19th century, and now run as a bed and breakfast establishment. The Georgian town of Holt which is about 5 miles away is known for its excellent selection of shopping and also Gresham's public school for girls and boys. The City of Norwich with a main line service to London is approximately 26 miles away.