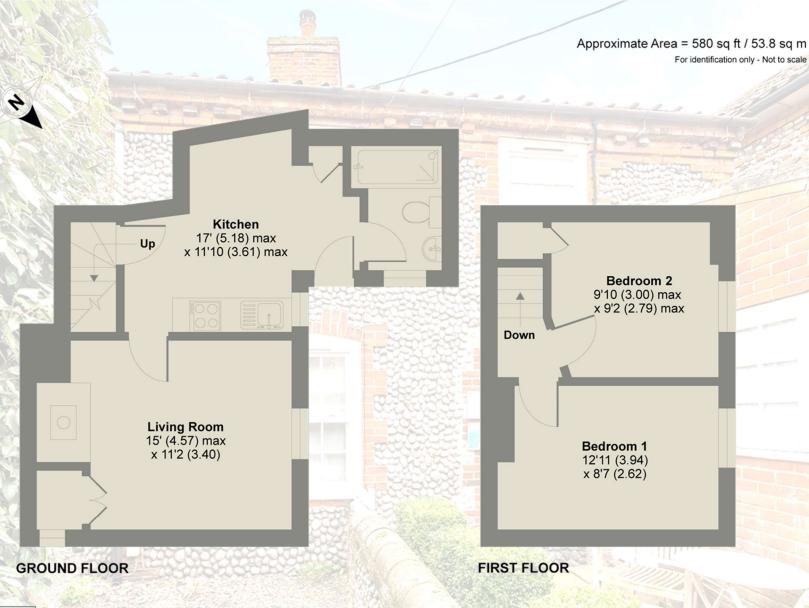

AGENT'S NOTE: A part of Bedroom 2 oversails the neighbouring property.

Floor plan produced in accordance with RICS Property Measurement Standards incorporating International Property Measurement Standards (IPMS2 Residential). ©nchecom 2023. Produced for Bedfords Estate Agents. REF: 950810