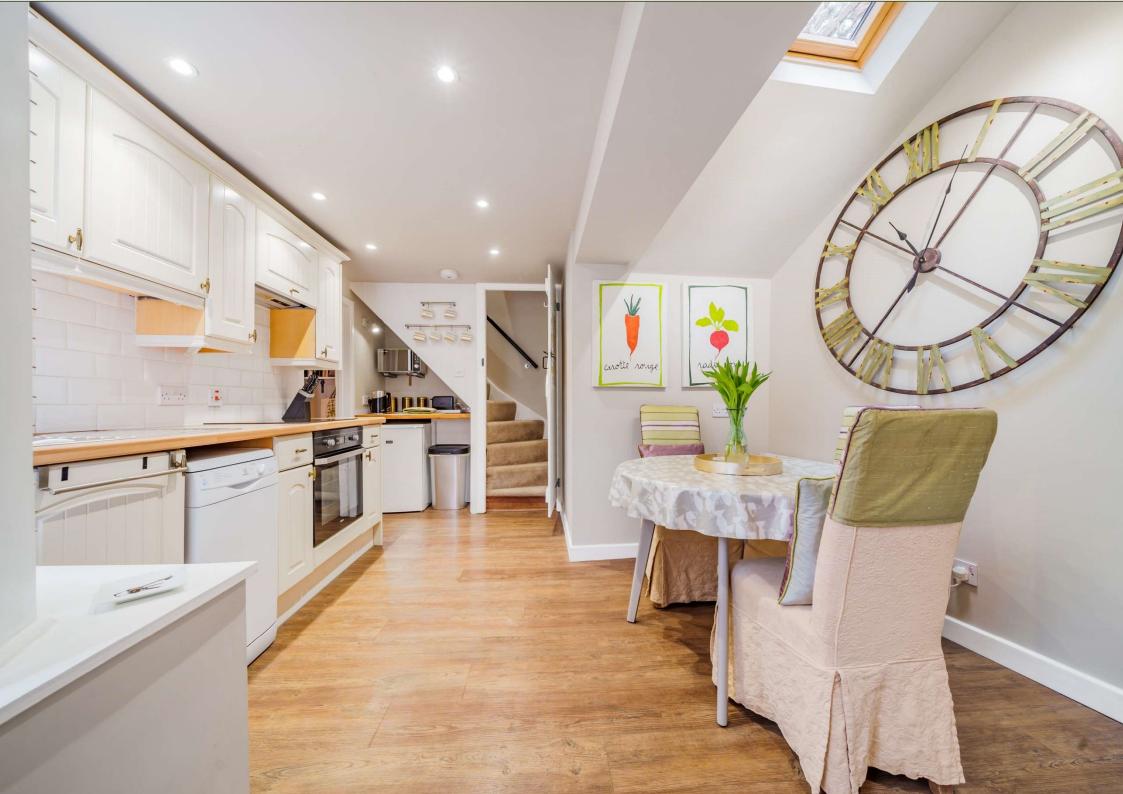

## Guide Price: £425,000

(Freehold) Ref: BUR230016 (18.05.23)

- Charming period cottage situated in a prime coastal village
- Ideal holiday let or coastal bolthole
- Very well presented in neutral tones
- Situated just off the High Street within walking distance of all village amenities and the coastal path
- Accommodation comprises Kitchen/Dining Room, Living Room, Bathroom, Landing and two double Bedrooms
- Courtyard garden to front with useful storage shed and ample space for table and chairs
- Wood burning stove & modern electric heating
- Offered with no onward chain