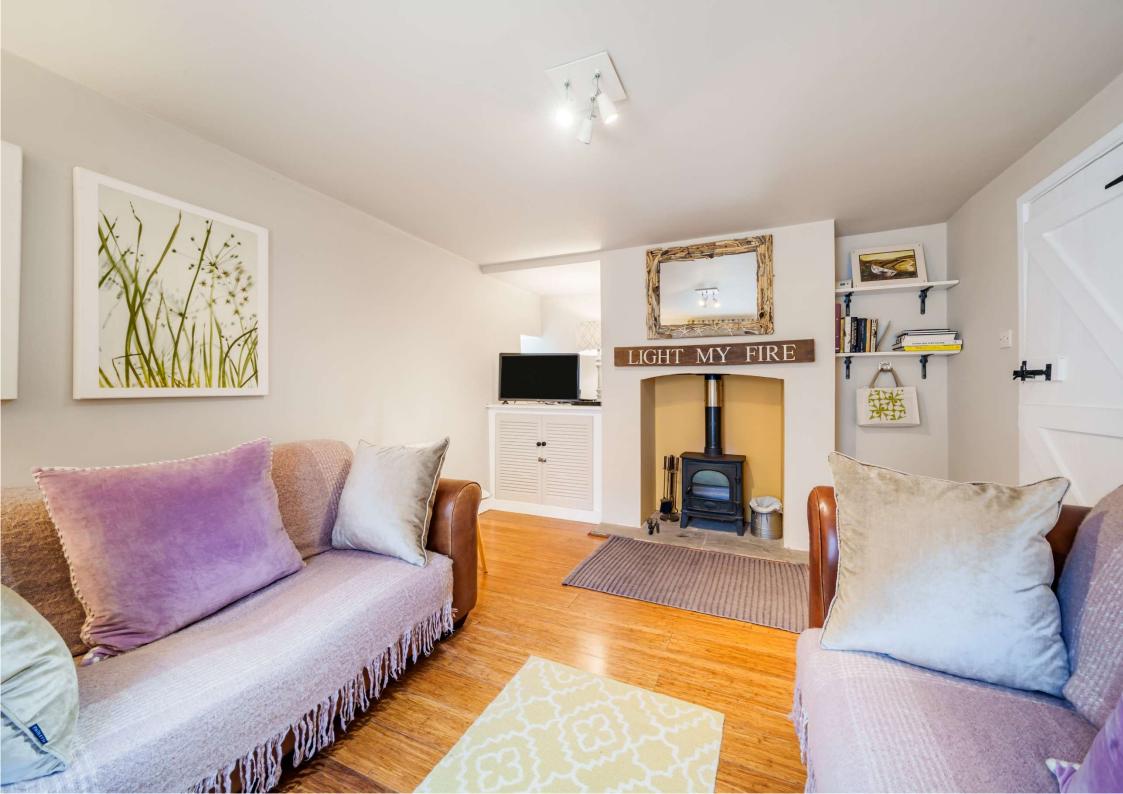

## Guide Price: £425,000

(Freehold) Ref: BUR230016 (18.05.23)

- Charming period cottage situated in a prime coastal village
- Ideal holiday let or coastal bolthole
- Very well presented in neutral tones
- Situated just off the High Street within walking distance of all village amenities and the coastal path
- Accommodation comprises Kitchen/Dining Room, Living Room, Bathroom, Landing and two double Bedrooms
- Courtyard garden to front with useful storage shed and ample space for table and chairs
- Wood burning stove & modern electric heating
- Offered with no onward chain