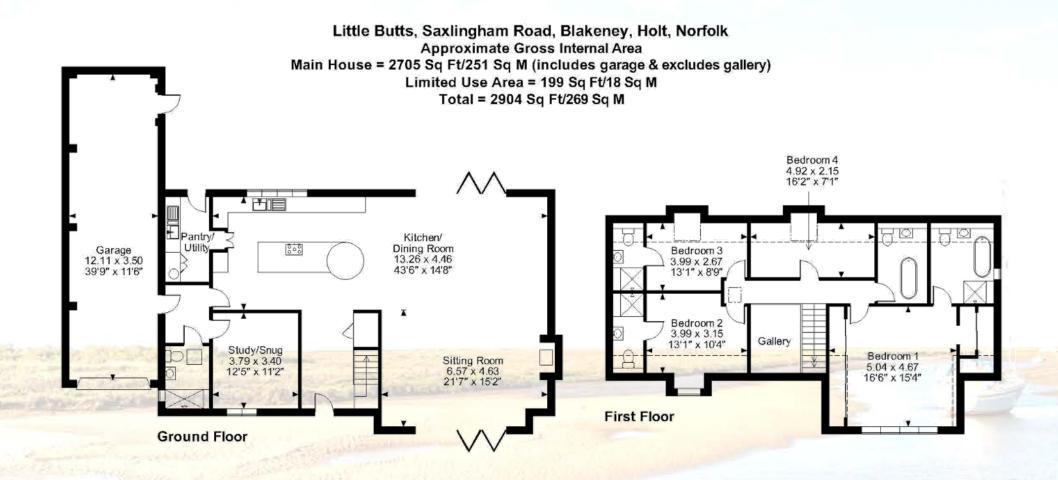

## • Entrance Porch

- Hall
- Luxurious L-shaped Kitchen / Dining / Family Room opening to a Sitting Room with open fireplace and double aspect doors to the gardens
- Kitchen cabinets and Porcelanosa Sanitary-ware supplied by Arcadia
- Snug
- Pantry / Utility Room
- Ground Floor Shower Room
- Galleried Landing
- Four Bedrooms each with an attendant Bath or Shower Room
- West-facing Garden to rear and further Garden to front
- Outdoor Kitchen
- Ample Parking
- Tandem Garage
- 10 Year Warranty Professional Consultant's Certificate
- Stylish Interiors finished to a top spec

FOR ILLUSTRATIVE PURPOSES ONLY - NOT TO SCALE The position & size of doors, windows, appliances and other features are approximate only.

The Bower House, 25 Market Place, Burnham Market, Norfolk PE31 8HF | WWW.BEDFORDS.CO.UK