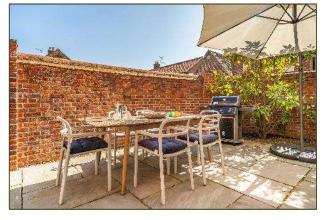

## Guide Price: £1,500,000

(Freehold) Ref: BUR230150 (08.09.2023)

- Elegant Georgian-style house set out over three floors.
- Part of a small mews-style development a moments' walk from the centre of the village.
- Accommodation comprises; Ground Floor: Entrance Hall, Cloakroom, Sitting Room, Kitchen/ Dining Room, Utility Room. First Floor: Landing, Master Bedroom with En-Suite Bathroom & Dressing Room, Double Bedroom with En-Suite Bathroom, Self-contained Double Bedroom & En-Suite Shower Room over the garage. Second Floor: Landing, two double Bedrooms and a Bathroom.
- Desirable features include; Neptune Kitchen with granite worktops and Siemens kitchen appliances, Duravit and Hansgrohe bathroom fittings, Limestone & Oak flooring, Aquavision in-wall television to Master en-suite, Oak internal doors,CAT 6 cabling, Nest heating controls.
- Air source heat pump running underfloor heating to the ground and first floors and second floor radiators.
- Outside; South-facing walled garden to front with paved terrace, rear parking area for two vehicles and integral garage, private enclosed courtyard.
- Offered for sale with no onward chain.