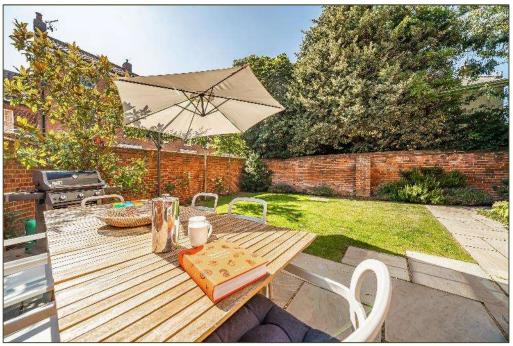

## Guide Price: £1,500,000

(Freehold) Ref: BUR230150 (08.09.2023)

- Elegant Georgian-style house set out over three floors.
- Part of a small mews-style development a moments' walk from the centre of the village.
- Accommodation comprises; Ground Floor: Entrance Hall, Cloakroom, Sitting Room, Kitchen/ Dining Room, Utility Room. First Floor: Landing, Master Bedroom with En-Suite Bathroom & Dressing Room, Double Bedroom with En-Suite Bathroom, Self-contained Double Bedroom & En-Suite Shower Room over the garage. Second Floor: Landing, two double Bedrooms and a Bathroom.
- Desirable features include; Neptune Kitchen with granite worktops and Siemens kitchen appliances, Duravit and Hansgrohe bathroom fittings, Limestone & Oak flooring, Aquavision in-wall television to Master en-suite, Oak internal doors,CAT 6 cabling, Nest heating controls.
- Air source heat pump running underfloor heating to the ground and first floors and second floor radiators.
- Outside; South-facing walled garden to front with paved terrace, rear parking area for two vehicles and integral garage, private enclosed courtyard.
- Offered for sale with no onward chain.