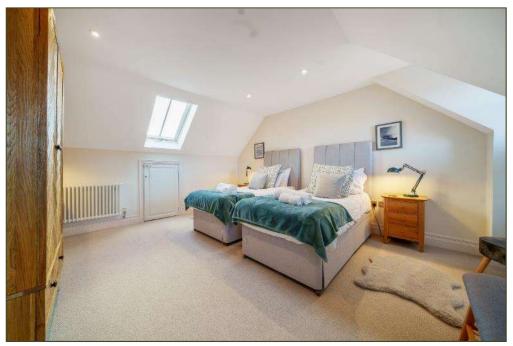

## Guide Price: £1,500,000

(Freehold) Ref: BUR230150 (08.09.2023)

- Elegant Georgian-style house set out over three floors.
- Part of a small mews-style development a moments' walk from the centre of the village.
- Accommodation comprises; Ground Floor: Entrance Hall, Cloakroom, Sitting Room, Kitchen/ Dining Room, Utility Room. First Floor: Landing, Master Bedroom with En-Suite Bathroom & Dressing Room, Double Bedroom with En-Suite Bathroom, Self-contained Double Bedroom & En-Suite Shower Room over the garage. Second Floor: Landing, two double Bedrooms and a Bathroom.
- Desirable features include; Neptune Kitchen with granite worktops and Siemens kitchen appliances, Duravit and Hansgrohe bathroom fittings, Limestone & Oak flooring, Aquavision in-wall television to Master en-suite, Oak internal doors,CAT 6 cabling, Nest heating controls.
- Air source heat pump running underfloor heating to the ground and first floors and second floor radiators.
- Outside; South-facing walled garden to front with paved terrace, rear parking area for two vehicles and integral garage, private enclosed courtyard.
- Offered for sale with no onward chain.