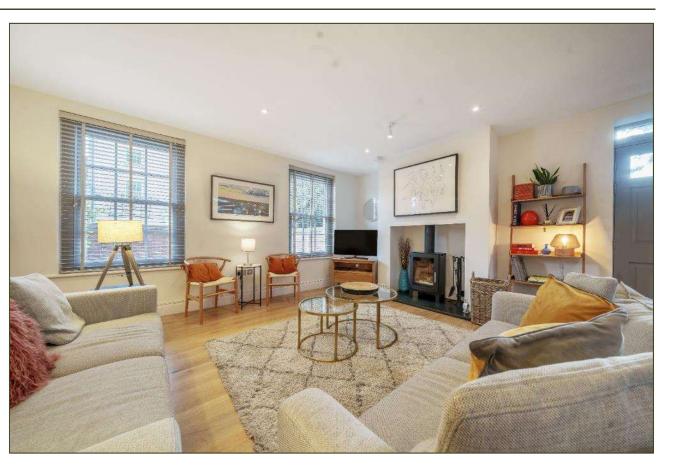

## Guide Price: £1,500,000

(Freehold) Ref: BUR230150 (08.09.2023)

- Elegant Georgian-style house set out over three floors.
- Part of a small mews-style development a moments' walk from the centre of the village.
- Accommodation comprises; Ground Floor: Entrance Hall, Cloakroom, Sitting Room, Kitchen/ Dining Room, Utility Room. First Floor: Landing, Master Bedroom with En-Suite Bathroom & Dressing Room, Double Bedroom with En-Suite Bathroom, Self-contained Double Bedroom & En-Suite Shower Room over the garage. Second Floor: Landing, two double Bedrooms and a Bathroom.
- Desirable features include; Neptune Kitchen with granite worktops and Siemens kitchen appliances, Duravit and Hansgrohe bathroom fittings, Limestone & Oak flooring, Aquavision in-wall television to Master en-suite, Oak internal doors,CAT 6 cabling, Nest heating controls.
- Air source heat pump running underfloor heating to the ground and first floors and second floor radiators.
- Outside; South-facing walled garden to front with paved terrace, rear parking area for two vehicles and integral garage, private enclosed courtyard.
- Offered for sale with no onward chain.