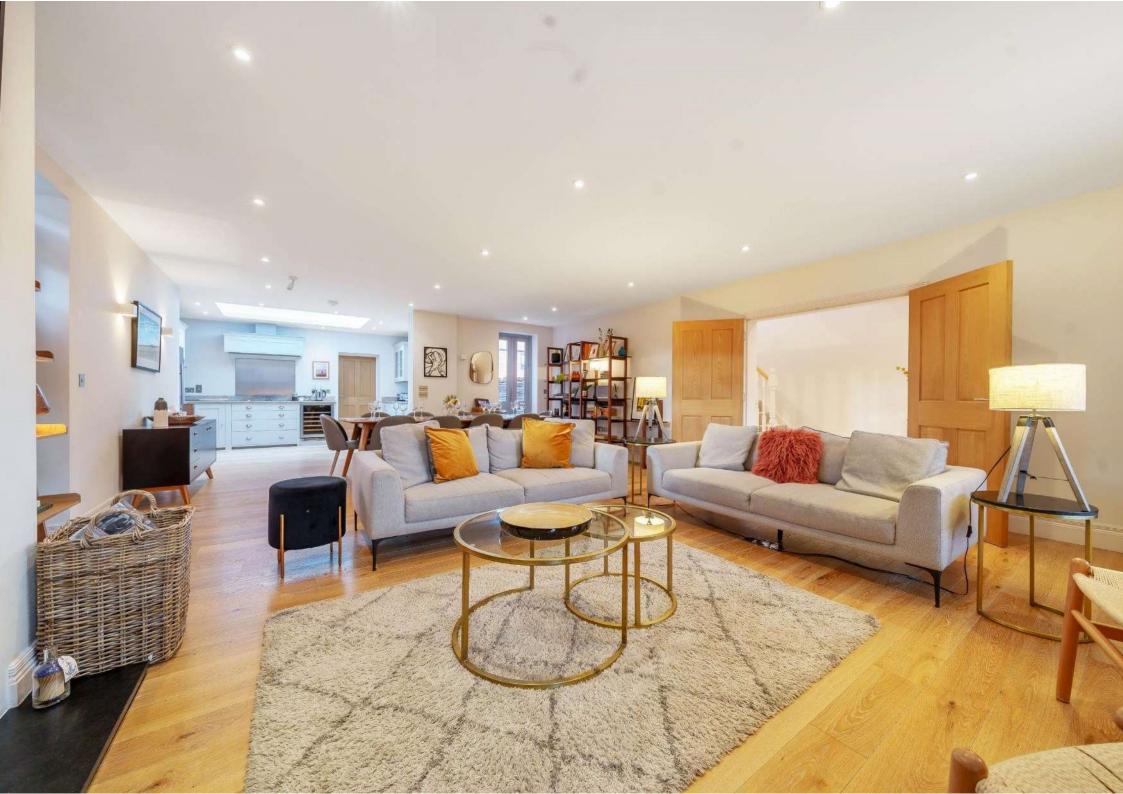

## Guide Price: £1,500,000

(Freehold) Ref: BUR230150 (08.09.2023)

- Elegant Georgian-style house set out over three floors.
- Part of a small mews-style development a moments' walk from the centre of the village.
- Accommodation comprises; Ground Floor: Entrance Hall, Cloakroom, Sitting Room, Kitchen/ Dining Room, Utility Room. First Floor: Landing, Master Bedroom with En-Suite Bathroom & Dressing Room, Double Bedroom with En-Suite Bathroom, Self-contained Double Bedroom & En-Suite Shower Room over the garage. Second Floor: Landing, two double Bedrooms and a Bathroom.
- Desirable features include; Neptune Kitchen with granite worktops and Siemens kitchen appliances, Duravit and Hansgrohe bathroom fittings, Limestone & Oak flooring, Aquavision in-wall television to Master en-suite, Oak internal doors,CAT 6 cabling, Nest heating controls.
- Air source heat pump running underfloor heating to the ground and first floors and second floor radiators.
- Outside; South-facing walled garden to front with paved terrace, rear parking area for two vehicles and integral garage, private enclosed courtyard.
- Offered for sale with no onward chain.