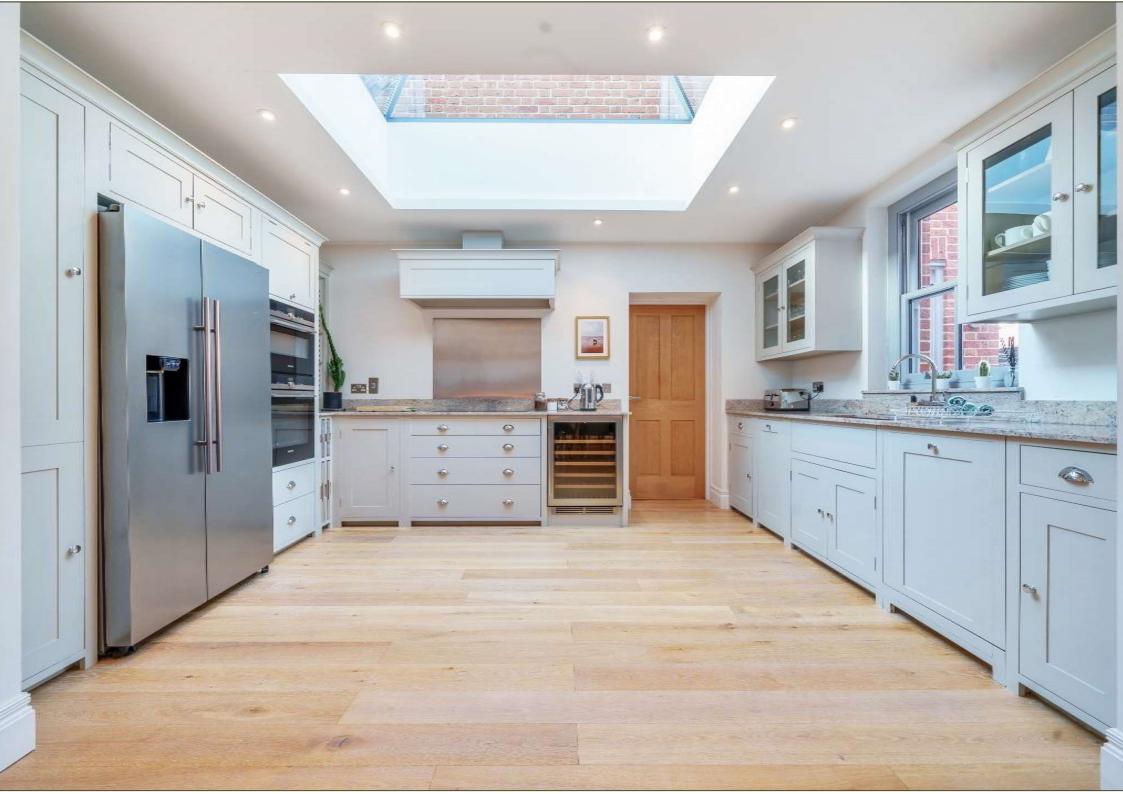

## Guide Price: £1,500,000

(Freehold) Ref: BUR230150 (08.09.2023)

- Elegant Georgian-style house set out over three floors.
- Part of a small mews-style development a moments' walk from the centre of the village.
- Accommodation comprises; Ground Floor: Entrance Hall, Cloakroom, Sitting Room, Kitchen/ Dining Room, Utility Room. First Floor: Landing, Master Bedroom with En-Suite Bathroom & Dressing Room, Double Bedroom with En-Suite Bathroom, Self-contained Double Bedroom & En-Suite Shower Room over the garage. Second Floor: Landing, two double Bedrooms and a Bathroom.
- Desirable features include; Neptune Kitchen with granite worktops and Siemens kitchen appliances, Duravit and Hansgrohe bathroom fittings, Limestone & Oak flooring, Aquavision in-wall television to Master en-suite, Oak internal doors,CAT 6 cabling, Nest heating controls.
- Air source heat pump running underfloor heating to the ground and first floors and second floor radiators.
- Outside; South-facing walled garden to front with paved terrace, rear parking area for two vehicles and integral garage, private enclosed courtyard.
- Offered for sale with no onward chain.