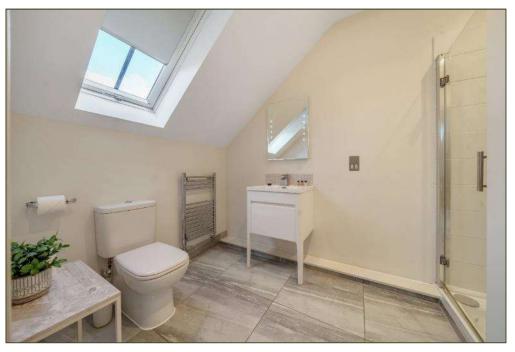

## Guide Price: £1,500,000

(Freehold) Ref: BUR230150 (08.09.2023)

- Elegant Georgian-style house set out over three floors.
- Part of a small mews-style development a moments' walk from the centre of the village.
- Accommodation comprises; Ground Floor: Entrance Hall, Cloakroom, Sitting Room, Kitchen/ Dining Room, Utility Room. First Floor: Landing, Master Bedroom with En-Suite Bathroom & Dressing Room, Double Bedroom with En-Suite Bathroom, Self-contained Double Bedroom & En-Suite Shower Room over the garage. Second Floor: Landing, two double Bedrooms and a Bathroom.
- Desirable features include; Neptune Kitchen with granite worktops and Siemens kitchen appliances, Duravit and Hansgrohe bathroom fittings, Limestone & Oak flooring, Aquavision in-wall television to Master en-suite, Oak internal doors,CAT 6 cabling, Nest heating controls.
- Air source heat pump running underfloor heating to the ground and first floors and second floor radiators.
- Outside; South-facing walled garden to front with paved terrace, rear parking area for two vehicles and integral garage, private enclosed courtyard.
- Offered for sale with no onward chain.