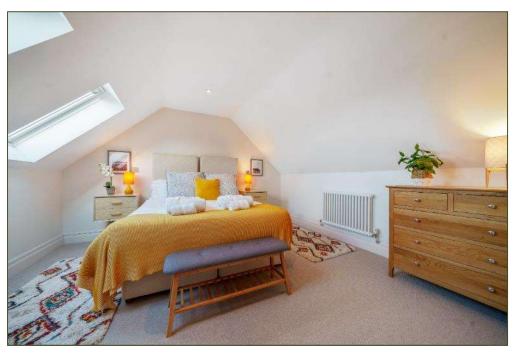

## Guide Price: £1,500,000

(Freehold) Ref: BUR230150 (08.09.2023)

- Elegant Georgian-style house set out over three floors.
- Part of a small mews-style development a moments' walk from the centre of the village.
- Accommodation comprises; Ground Floor: Entrance Hall, Cloakroom, Sitting Room, Kitchen/ Dining Room, Utility Room. First Floor: Landing, Master Bedroom with En-Suite Bathroom & Dressing Room, Double Bedroom with En-Suite Bathroom, Self-contained Double Bedroom & En-Suite Shower Room over the garage. Second Floor: Landing, two double Bedrooms and a Bathroom.
- Desirable features include; Neptune Kitchen with granite worktops and Siemens kitchen appliances, Duravit and Hansgrohe bathroom fittings, Limestone & Oak flooring, Aquavision in-wall television to Master en-suite, Oak internal doors,CAT 6 cabling, Nest heating controls.
- Air source heat pump running underfloor heating to the ground and first floors and second floor radiators.
- Outside; South-facing walled garden to front with paved terrace, rear parking area for two vehicles and integral garage, private enclosed courtyard.
- Offered for sale with no onward chain.