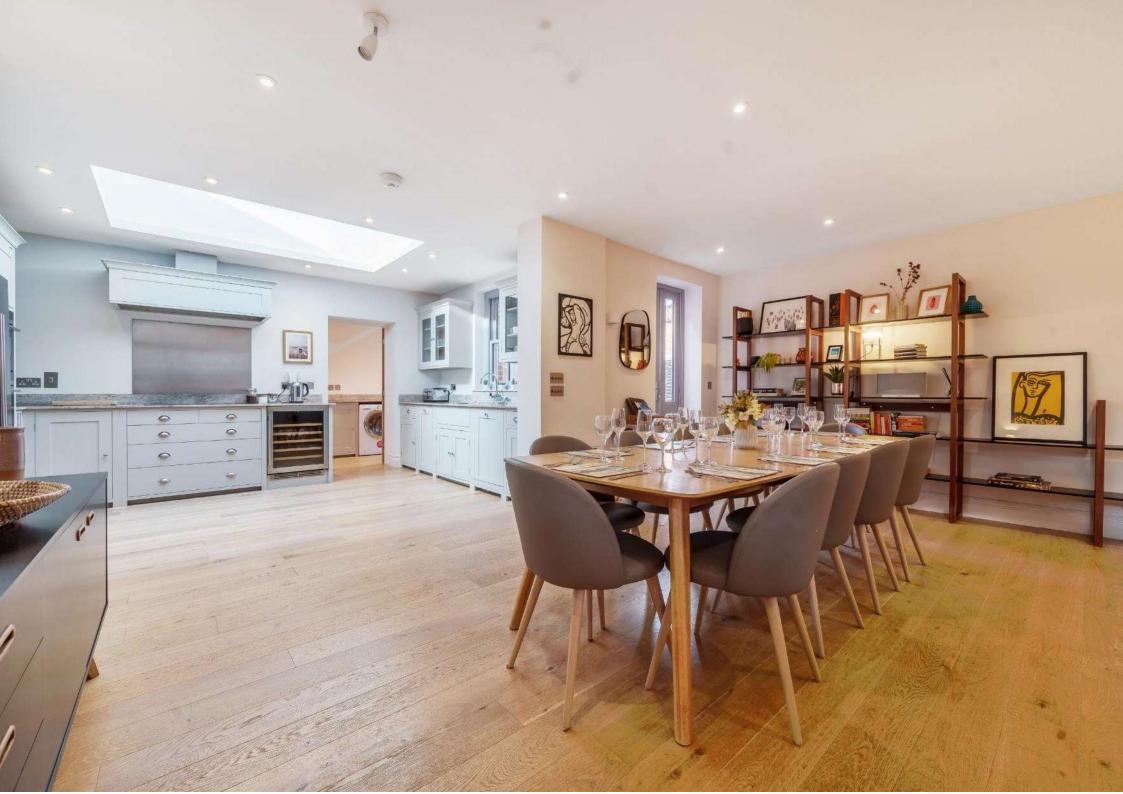

## Guide Price: £1,500,000

(Freehold) Ref: BUR230150 (08.09.2023)

- Elegant Georgian-style house set out over three floors.
- Part of a small mews-style development a moments' walk from the centre of the village.
- Accommodation comprises; Ground Floor: Entrance Hall, Cloakroom, Sitting Room, Kitchen/ Dining Room, Utility Room. First Floor: Landing, Master Bedroom with En-Suite Bathroom & Dressing Room, Double Bedroom with En-Suite Bathroom, Self-contained Double Bedroom & En-Suite Shower Room over the garage. Second Floor: Landing, two double Bedrooms and a Bathroom.
- Desirable features include; Neptune Kitchen with granite worktops and Siemens kitchen appliances, Duravit and Hansgrohe bathroom fittings, Limestone & Oak flooring, Aquavision in-wall television to Master en-suite, Oak internal doors,CAT 6 cabling, Nest heating controls.
- Air source heat pump running underfloor heating to the ground and first floors and second floor radiators.
- Outside; South-facing walled garden to front with paved terrace, rear parking area for two vehicles and integral garage, private enclosed courtyard.
- Offered for sale with no onward chain.