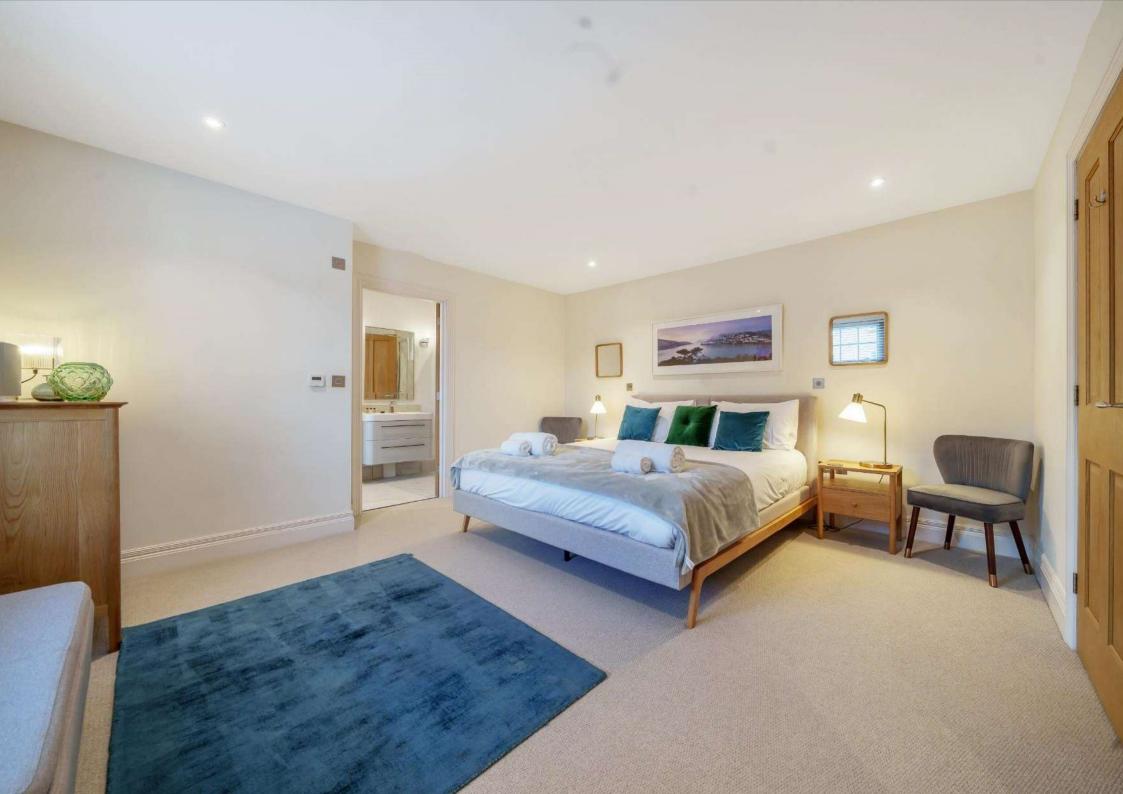

## Guide Price: £1,500,000

(Freehold) Ref: BUR230150 (08.09.2023)

- Elegant Georgian-style house set out over three floors.
- Part of a small mews-style development a moments' walk from the centre of the village.
- Accommodation comprises; Ground Floor: Entrance Hall, Cloakroom, Sitting Room, Kitchen/ Dining Room, Utility Room. First Floor: Landing, Master Bedroom with En-Suite Bathroom & Dressing Room, Double Bedroom with En-Suite Bathroom, Self-contained Double Bedroom & En-Suite Shower Room over the garage. Second Floor: Landing, two double Bedrooms and a Bathroom.
- Desirable features include; Neptune Kitchen with granite worktops and Siemens kitchen appliances, Duravit and Hansgrohe bathroom fittings, Limestone & Oak flooring, Aquavision in-wall television to Master en-suite, Oak internal doors,CAT 6 cabling, Nest heating controls.
- Air source heat pump running underfloor heating to the ground and first floors and second floor radiators.
- Outside; South-facing walled garden to front with paved terrace, rear parking area for two vehicles and integral garage, private enclosed courtyard.
- Offered for sale with no onward chain.