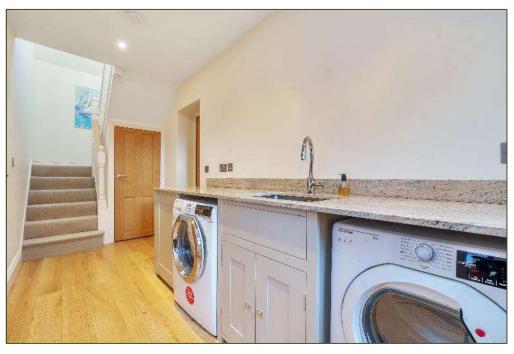

## Guide Price: £1,500,000

(Freehold) Ref: BUR230150 (08.09.2023)

- Elegant Georgian-style house set out over three floors.
- Part of a small mews-style development a moments' walk from the centre of the village.
- Accommodation comprises; Ground Floor: Entrance Hall, Cloakroom, Sitting Room, Kitchen/ Dining Room, Utility Room. First Floor: Landing, Master Bedroom with En-Suite Bathroom & Dressing Room, Double Bedroom with En-Suite Bathroom, Self-contained Double Bedroom & En-Suite Shower Room over the garage. Second Floor: Landing, two double Bedrooms and a Bathroom.
- Desirable features include; Neptune Kitchen with granite worktops and Siemens kitchen appliances, Duravit and Hansgrohe bathroom fittings, Limestone & Oak flooring, Aquavision in-wall television to Master en-suite, Oak internal doors,CAT 6 cabling, Nest heating controls.
- Air source heat pump running underfloor heating to the ground and first floors and second floor radiators.
- Outside; South-facing walled garden to front with paved terrace, rear parking area for two vehicles and integral garage, private enclosed courtyard.
- Offered for sale with no onward chain.