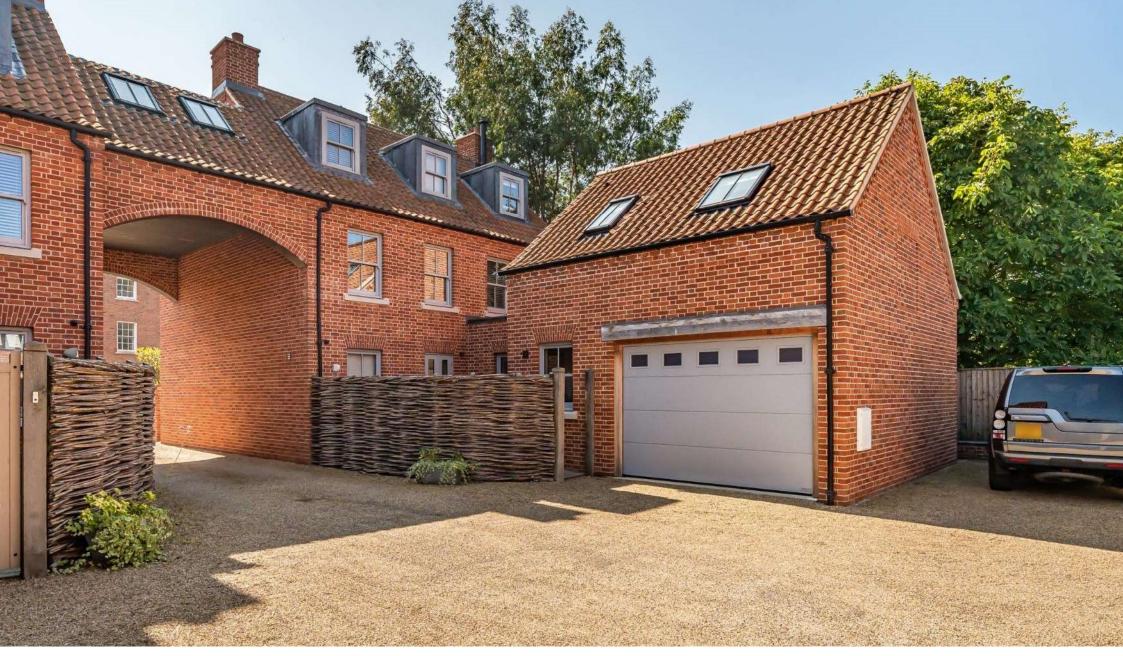

## Guide Price: £1,500,000

(Freehold) Ref: BUR230150 (08.09.2023)

- Elegant Georgian-style house set out over three floors.
- Part of a small mews-style development a moments' walk from the centre of the village.
- Accommodation comprises; Ground Floor: Entrance Hall, Cloakroom, Sitting Room, Kitchen/ Dining Room, Utility Room. First Floor: Landing, Master Bedroom with En-Suite Bathroom & Dressing Room, Double Bedroom with En-Suite Bathroom, Self-contained Double Bedroom & En-Suite Shower Room over the garage. Second Floor: Landing, two double Bedrooms and a Bathroom.
- Desirable features include; Neptune Kitchen with granite worktops and Siemens kitchen appliances, Duravit and Hansgrohe bathroom fittings, Limestone & Oak flooring, Aquavision in-wall television to Master en-suite, Oak internal doors,CAT 6 cabling, Nest heating controls.
- Air source heat pump running underfloor heating to the ground and first floors and second floor radiators.
- Outside; South-facing walled garden to front with paved terrace, rear parking area for two vehicles and integral garage, private enclosed courtyard.
- Offered for sale with no onward chain.