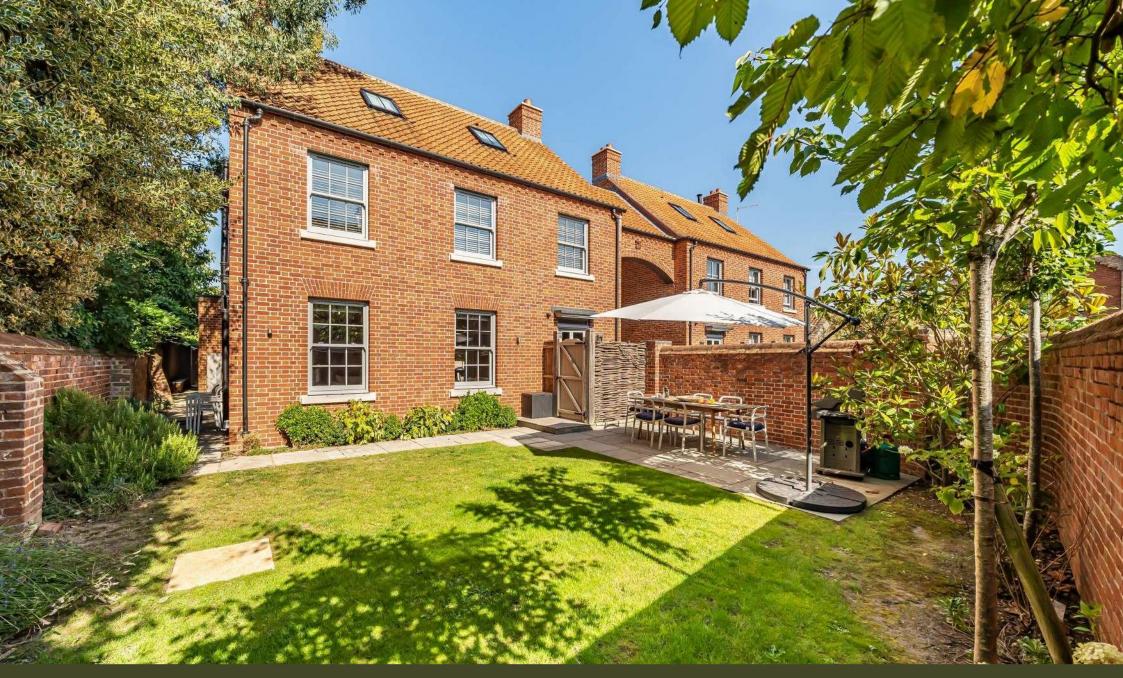

A LUXURIOUSLY APPOINTED FIVE BEDROOM PROPERTY OF OVER 2500 SQ. FT. A SHORT WALK FROM THE VILLAGE GREEN

1 Catherine Place, 21 North Street, Burnham Market, Norfolk PE31 8HG

Bedfords

bedfords.co.ul

## Guide Price: £1,500,000

(Freehold) Ref: BUR230150 (08.09.2023)

- Elegant Georgian-style house set out over three floors.
- Part of a small mews-style development a moments' walk from the centre of the village.
- Accommodation comprises; Ground Floor: Entrance Hall, Cloakroom, Sitting Room, Kitchen/ Dining Room, Utility Room. First Floor: Landing, Master Bedroom with En-Suite Bathroom & Dressing Room, Double Bedroom with En-Suite Bathroom, Self-contained Double Bedroom & En-Suite Shower Room over the garage. Second Floor: Landing, two double Bedrooms and a Bathroom.
- Desirable features include; Neptune Kitchen with granite worktops and Siemens kitchen appliances, Duravit and Hansgrohe bathroom fittings, Limestone & Oak flooring, Aquavision in-wall television to Master en-suite, Oak internal doors,CAT 6 cabling, Nest heating controls.
- Air source heat pump running underfloor heating to the ground and first floors and second floor radiators.
- Outside; South-facing walled garden to front with paved terrace, rear parking area for two vehicles and integral garage, private enclosed courtyard.
- Offered for sale with no onward chain.

**BURNHAM MARKET** is one of Norfolk's most sought-after addresses; a large, thriving village with handsome, principally Georgian, properties set around a grassy Market Place also known as the Green.

The village offers a varied selection of traditional shops and hostelries with barely a high street chain in sight. There are award-winning restaurants, cafes and a deli, a fishmongers, butchers and an excellent wine merchant.