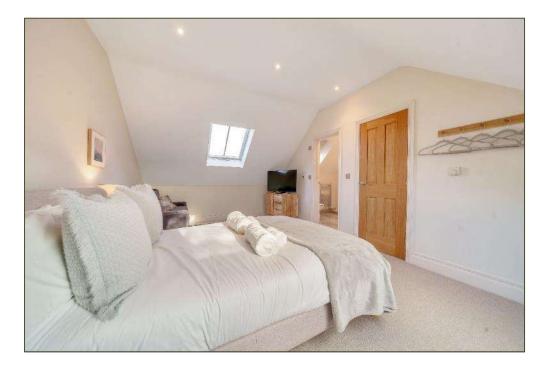

## Guide Price: £1,500,000

(Freehold) Ref: BUR230150 (08.09.2023)

- Elegant Georgian-style house set out over three floors.
- Part of a small mews-style development a moments' walk from the centre of the village.
- Accommodation comprises; Ground Floor: Entrance Hall, Cloakroom, Sitting Room, Kitchen/ Dining Room, Utility Room. First Floor: Landing, Master Bedroom with En-Suite Bathroom & Dressing Room, Double Bedroom with En-Suite Bathroom, Self-contained Double Bedroom & En-Suite Shower Room over the garage. Second Floor: Landing, two double Bedrooms and a Bathroom.
- Desirable features include; Neptune Kitchen with granite worktops and Siemens kitchen appliances, Duravit and Hansgrohe bathroom fittings, Limestone & Oak flooring, Aquavision in-wall television to Master en-suite, Oak internal doors,CAT 6 cabling, Nest heating controls.
- Air source heat pump running underfloor heating to the ground and first floors and second floor radiators.
- Outside; South-facing walled garden to front with paved terrace, rear parking area for two vehicles and integral garage, private enclosed courtyard.
- Offered for sale with no onward chain.