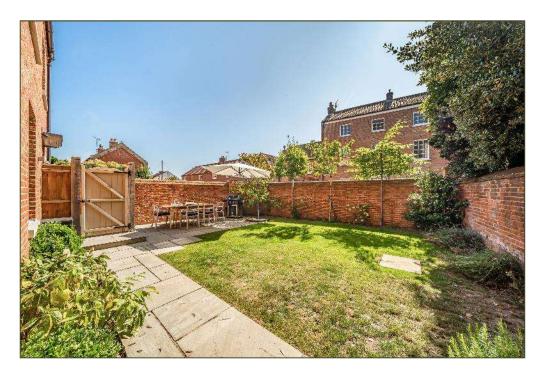

## Guide Price: £1,500,000

(Freehold) Ref: BUR230150 (08.09.2023)

- Elegant Georgian-style house set out over three floors.
- Part of a small mews-style development a moments' walk from the centre of the village.
- Accommodation comprises; Ground Floor: Entrance Hall, Cloakroom, Sitting Room, Kitchen/ Dining Room, Utility Room. First Floor: Landing, Master Bedroom with En-Suite Bathroom & Dressing Room, Double Bedroom with En-Suite Bathroom, Self-contained Double Bedroom & En-Suite Shower Room over the garage. Second Floor: Landing, two double Bedrooms and a Bathroom.
- Desirable features include; Neptune Kitchen with granite worktops and Siemens kitchen appliances, Duravit and Hansgrohe bathroom fittings, Limestone & Oak flooring, Aquavision in-wall television to Master en-suite, Oak internal doors,CAT 6 cabling, Nest heating controls.
- Air source heat pump running underfloor heating to the ground and first floors and second floor radiators.
- Outside; South-facing walled garden to front with paved terrace, rear parking area for two vehicles and integral garage, private enclosed courtyard.
- Offered for sale with no onward chain.