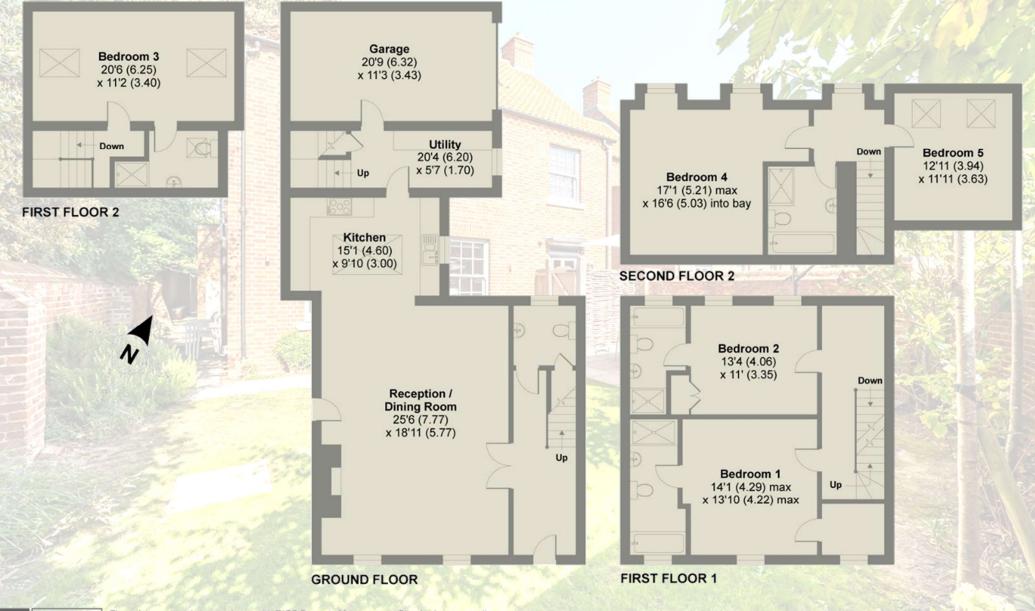

## ENERGY PERFORMANCE CERTIFICATE (EPC):

A full copy of the EPC is available upon request

Approximate Area = 2536 sq ft / 235.6 sq m Garage = 228 sq ft / 21.2 sq m Total = 2764 sq ft / 256.8 sq m For identification only - Not to scale

Floor plan produced in accordance with RICS Property Measurement Standards incorporating international Property Measurement Standards (IPMS2 Residential). © nichecom 2022. Produced for Bedfords Estate Agents. REF: 1032741