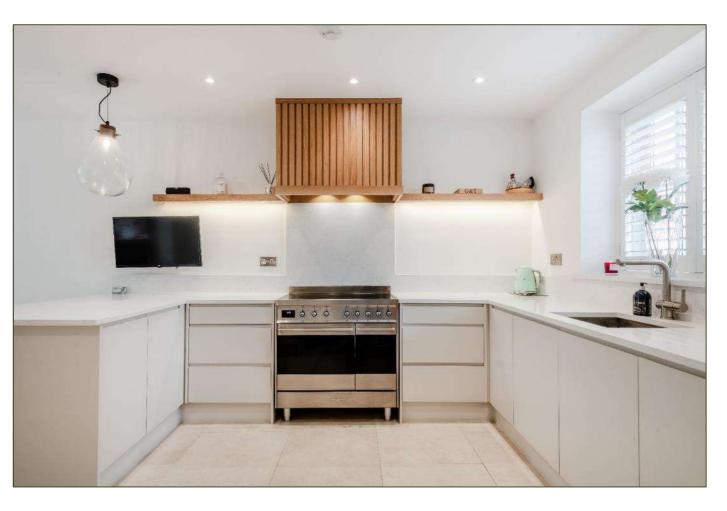

Constructed of brick and flint elevations in 2022 by well-

- Outside; cobbled parking area with space for three vehicles, EV charger, large, leafy enclosed rear garden with paved terrace and substantial lawned area.
- Desirable features include bespoke kitchen, tiled floors with underfloor heating to the ground floor, bi-fold doors to rear garden and terrace, LPG fire, glazed lantern above living room, high-quality sanitary ware and kitchen appliances, oak staircase, oak internal doors, timber double-glazed windows and fitted carpets to bedrooms