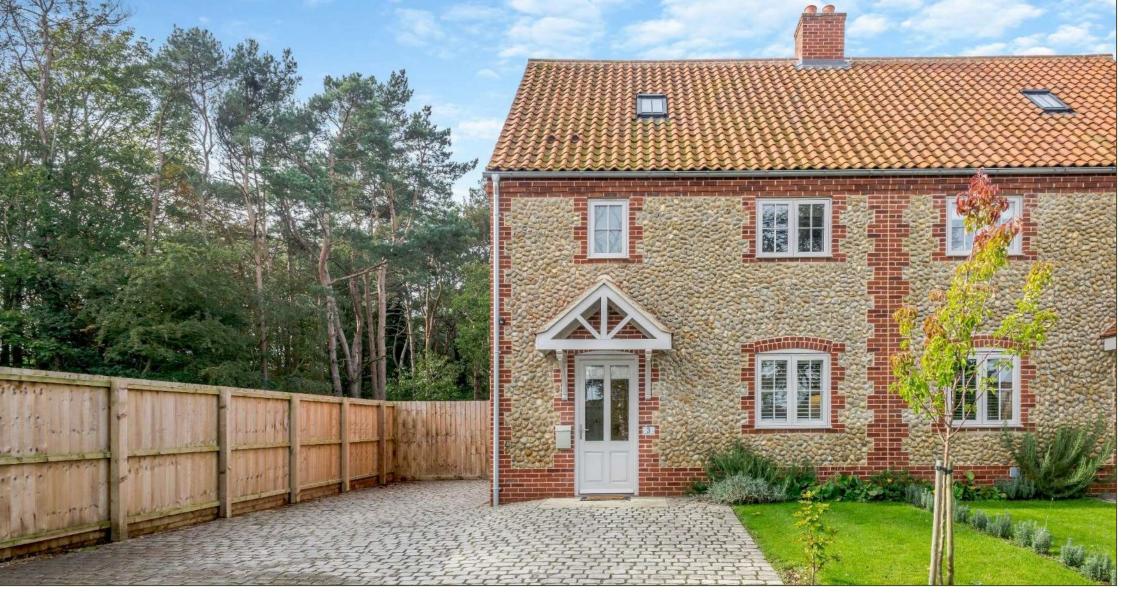

A high-specification semi- detached house set out over three floors within walking distance of the coast. 3 Pastures Court, Thornham, Norfolk PE36 6PA

bedfords.co.uk

# 3 Pastures Court Thornham Hunstanton Norfolk PE36 6PA

respected local builder.

A recently constructed high-specification, semi- detached house set out over three floors within walking distance of the coast.

Constructed of brick and flint elevations in 2022 by well-

- Outside; cobbled parking area with space for three vehicles, EV charger, large, leafy enclosed rear garden with paved terrace and substantial lawned area.
- Desirable features include bespoke kitchen, tiled floors with underfloor heating to the ground floor, bi-fold doors to rear garden and terrace, LPG fire, glazed lantern above living room, high-quality sanitary ware and kitchen appliances, oak staircase, oak internal doors, timber double-glazed windows and fitted carpets to bedrooms