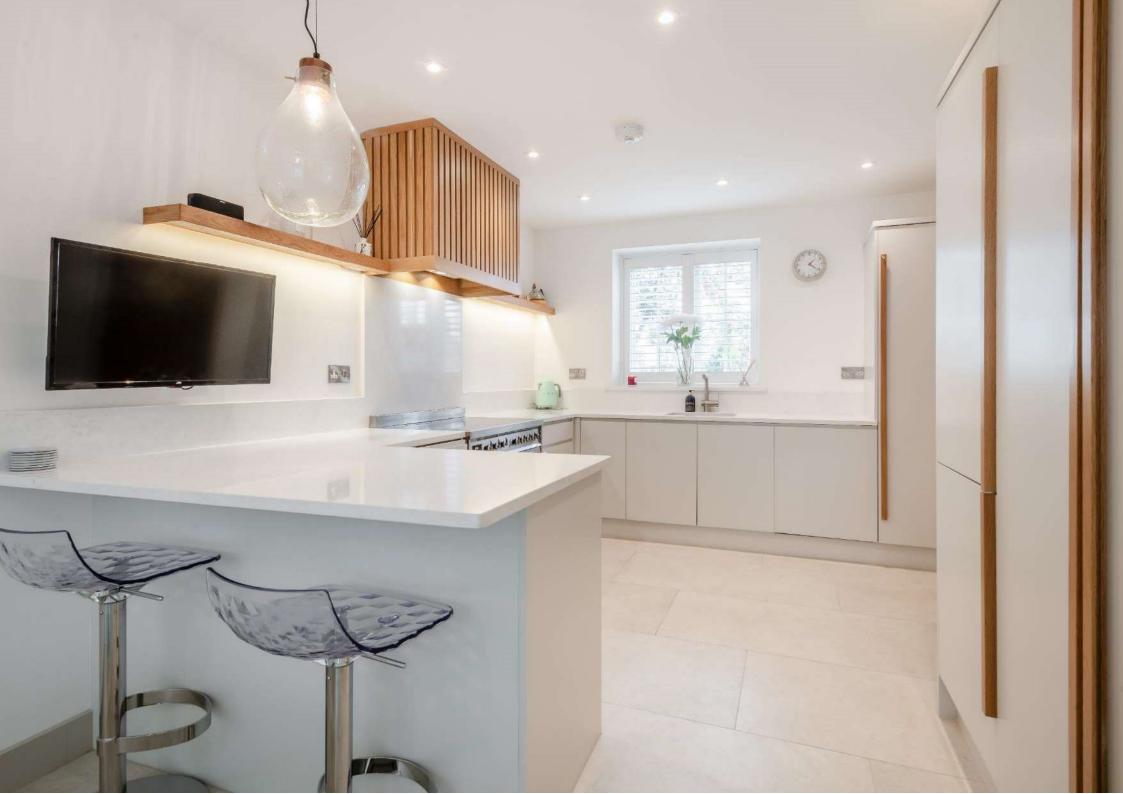

Constructed of brick and flint elevations in 2022 by well-

- Outside; cobbled parking area with space for three vehicles, EV charger, large, leafy enclosed rear garden with paved terrace and substantial lawned area.
- Desirable features include bespoke kitchen, tiled floors with underfloor heating to the ground floor, bi-fold doors to rear garden and terrace, LPG fire, glazed lantern above living room, high-quality sanitary ware and kitchen appliances, oak staircase, oak internal doors, timber double-glazed windows and fitted carpets to bedrooms