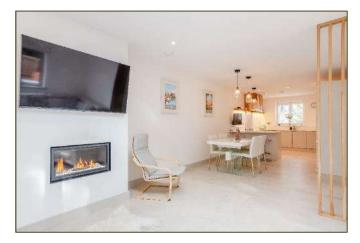

#### Guide Price: £899,950 (24.10.23) Freehold BUR230156

Available to purchase fully furnished and equipped (by separate negotiation) with no onward chain.
Accommodation comprises; Entrance Hall, Cloakroom, Open-plan Kitchen / Dining / Living Room, Utility Room, Landing, two En-suite double Bedrooms, 2<sup>nd</sup> floor Landing, Master Bedroom with En-suite.

Constructed of brick and flint elevations in 2022 by well-

- Outside; cobbled parking area with space for three vehicles, EV charger, large, leafy enclosed rear garden with paved terrace and substantial lawned area.
- Desirable features include bespoke kitchen, tiled floors with underfloor heating to the ground floor, bi-fold doors to rear garden and terrace, LPG fire, glazed lantern above living room, high-quality sanitary ware and kitchen appliances, oak staircase, oak internal doors, timber double-glazed windows and fitted carpets to bedrooms