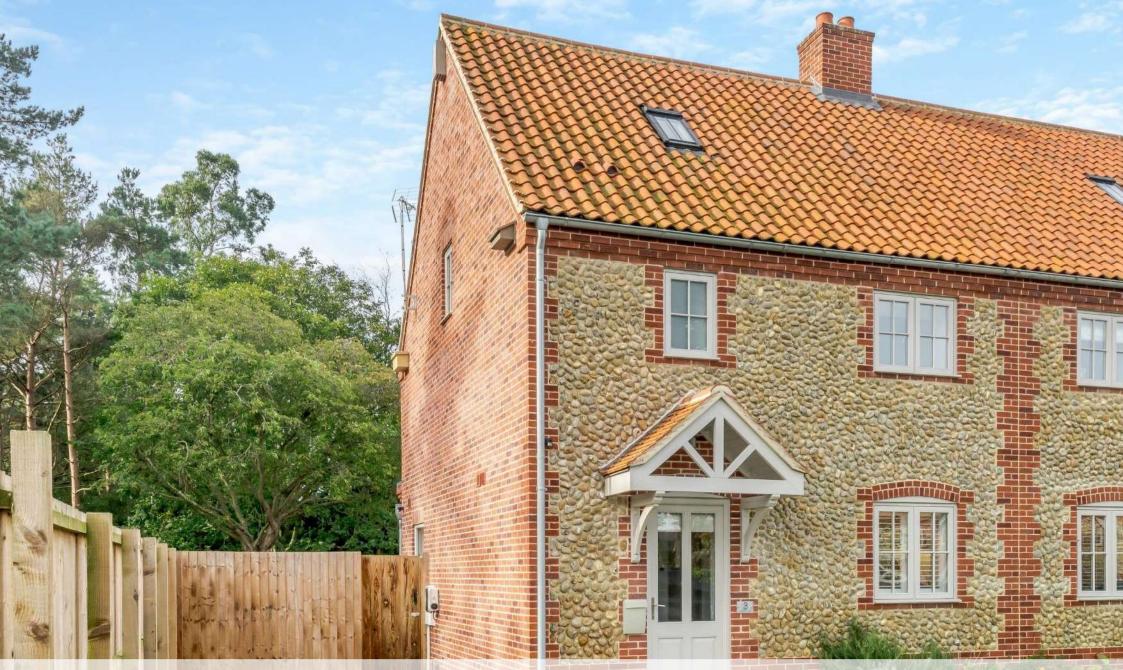

A high-specification semi- detached house set out over three floors within walking distance of the coast. 3 Pastures Court, Thornham, Norfolk PE36 6PA

bedfords.co.uk

# 3 Pastures Court Thornham Hunstanton Norfolk PE36 6PA

respected local builder.

A recently constructed high-specification, semi- detached house set out over three floors within walking distance of the coast.

Constructed of brick and flint elevations in 2022 by well-

- Outside; cobbled parking area with space for three vehicles, EV charger, large, leafy enclosed rear garden with paved terrace and substantial lawned area.
- Desirable features include bespoke kitchen, tiled floors with underfloor heating to the ground floor, bi-fold doors to rear garden and terrace, LPG fire, glazed lantern above living room, high-quality sanitary ware and kitchen appliances, oak staircase, oak internal doors, timber double-glazed windows and fitted carpets to bedrooms