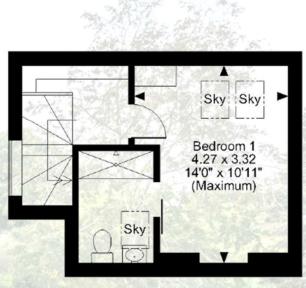

s Pizza Restaurant and Gurney's Fish Shed. A small natural harbour is still used by a handful of fisherman and there is easy access to miles of unspoilt sandy beaches.

The nearby village of Burnham Market (7 miles) is renowned for its range of individual shops and restaurants whilst King's Lynn (20 miles) offers High Street chains, leisure facilities and a mainline rail link to London King's Cross (97 minutes).

Services – Mains water, electricity & drainage

Heating – Air source

Council Tax Band – D



























### **Ground Floor**





**First Floor** 

## FOR ILLUSTRATIVE PURPOSES ONLY - NOT TO SCALE

The position & size of doors, windows, appliances and other features are approximate only. © ehouse. Unauthorised reproduction prohibited. Drawing ref. dig/8575156/JRD





Second Floor

#### ENERGY PERFORMANCE CERTIFICATE (EPC):

A copy of the full EPC is available upon request





FIXTURES AND FITTINGS: Unless specifically mentioned in these particulars, all fixtures and fittings are expressly excluded from the sale of the freehold interest. Some items and contents may be available by separate negotiation if required.

**IMPORTANT NOTICE:** These particulars have been prepared in all good faith to give a fair overall view of the property. Measurements and distance are given as a guide only. We have endeavoured to ensure the information given is accurate but we would urge you to contact the office before travelling any great distance to ensure that your impression of the property is as we intended. None of the services, appliances or equipment have been t