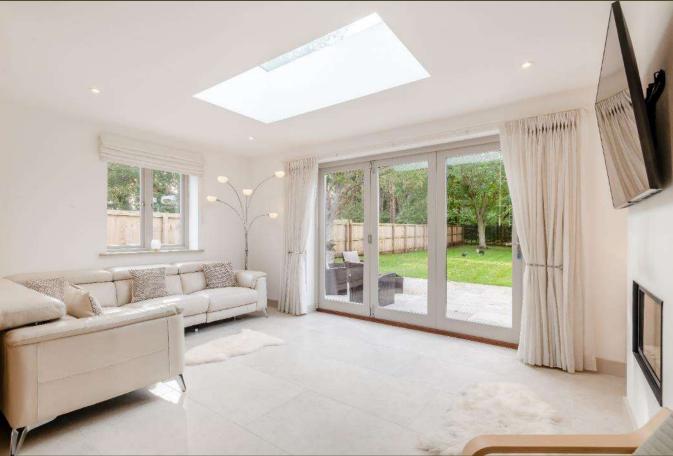

Constructed of brick and flint elevations in 2022 by well-

- Outside; cobbled parking area with space for three vehicles, EV charger, large, leafy enclosed rear garden with paved terrace and substantial lawned area.
- Desirable features include bespoke kitchen, tiled floors with underfloor heating to the ground floor, bi-fold doors to rear garden and terrace, LPG fire, glazed lantern above living room, high-quality sanitary ware and kitchen appliances, oak staircase, oak internal doors, timber double-glazed windows and fitted carpets to bedrooms