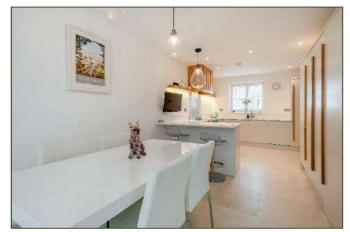

#### Guide Price: £899,950 (24.10.23) Freehold BUR230156

Available to purchase fully furnished and equipped (by separate negotiation) with no onward chain.
Accommodation comprises; Entrance Hall, Cloakroom, Open-plan Kitchen / Dining / Living Room, Utility Room, Landing, two En-suite double Bedrooms, 2<sup>nd</sup> floor Landing, Master Bedroom with En-suite.

Constructed of brick and flint elevations in 2022 by well-

- Outside; cobbled parking area with space for three vehicles, EV charger, large, leafy enclosed rear garden with paved terrace and substantial lawned area.
- Desirable features include bespoke kitchen, tiled floors with underfloor heating to the ground floor, bi-fold doors to rear garden and terrace, LPG fire, glazed lantern above living room, high-quality sanitary ware and kitchen appliances, oak staircase, oak internal doors, timber double-glazed windows and fitted carpets to bedrooms