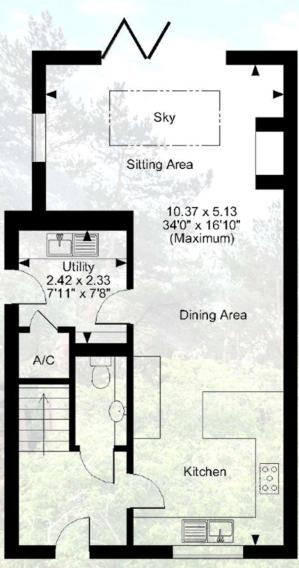

### **Ground Floor**

**First Floor** 

## FOR ILLUSTRATIVE PURPOSES ONLY - NOT TO SCALE

The position & size of doors, windows, appliances and other features are approximate only. © ehouse. Unauthorised reproduction prohibited. Drawing ref. dig/8575156/JRD