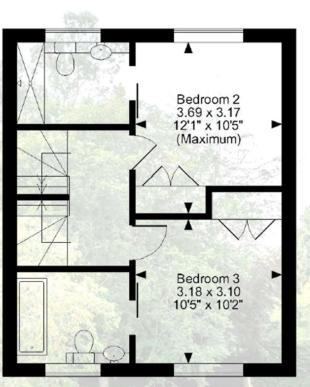

ns traditional stone fisherman's cottages and merchants' houses along with three excellent public houses, a thriving deli and café and a number of individual shops at Drove Orchards, which include Eric's award-winning Fish & Chip shop, Eric's Pizza Restaurant and Gurney's Fish Shed. A small natural harbour is still used by a handful of fisherman and there is easy access to miles of unspoilt sandy beaches.

The nearby village of Burnham Market (7 miles) is renowned for its range of individual shops and restaurants whilst King's Lynn (20 miles) offers High Street chains, leisure facilities and a mainline rail link to London King's Cross (97 minutes).

Services – Mains water, electricity & drainage

Heating – Air source

Council Tax Band – D



























### **Ground Floor**





**First Floor** 

## FOR ILLUSTRATIVE PURPOSES ONLY - NOT TO SCALE

The position & size of doors, windows, appliances and other features are approximate only. © ehouse. Unauthorised reproduction prohibited. Drawing ref. dig/8575156/JRD





Second Floor

#### ENERGY PERFORMANCE CERTIFICATE (EPC):

A copy of the full EPC is available upon request





FIXTURES AND FITTINGS: Unless specifically mentioned in these particulars, all fixtures and fittings are expressly excluded from the sale of the freehold interest. Some items and contents may be available by separate negotiation if required.

**IMPORTANT NOTICE:** These particulars have been prepared in all good faith to give a fair overall view of the property. Measurements and distance are given as a guide only. We have endeavoured to ensu