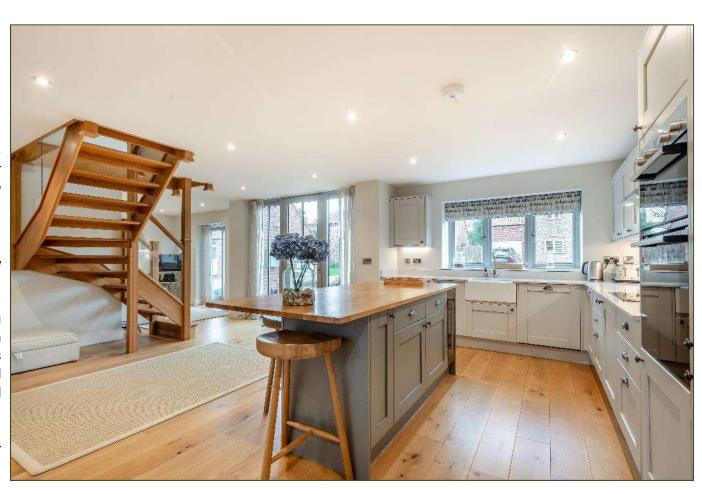

- Constructed in 2020 to a high standard.
- Well-proportioned and versatile accommodation.
- Sought-after location a short walk from the coastal path.
- Accommodation comprises; Kitchen/Dining Room, Snug, Sitting Room, Utility Room, Cloakroom, Landing, Master Bedroom with En-suite Shower Room, two further double Bedrooms & Family Bathroom.
- Outside; two parking spaces to the front, covered entranceway, flagstone path to rear, enclosed and private rear garden largely laid to lawn with a paved terrace.
- Desirable features include air-source underfloor heating to the ground floor with radiators to the first floor, high standards of thermal insulation, double-glazed windows and doors, timber flooring to the ground floor and fitted carpets to the first floor, high ceilings, fully equipped kitchen with breakfast bar.
- Available to purchase furnished and equipped by separate negotiation.