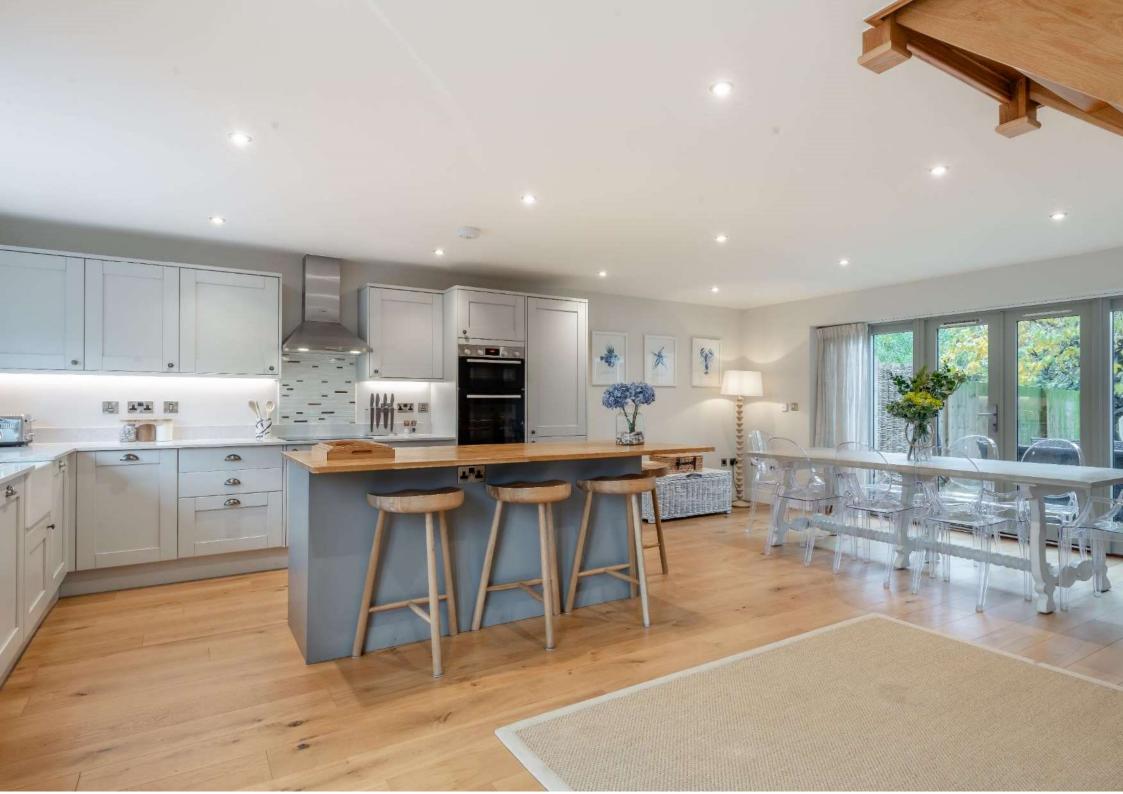

- Constructed in 2020 to a high standard.
- Well-proportioned and versatile accommodation.
- Sought-after location a short walk from the coastal path.
- Accommodation comprises; Kitchen/Dining Room, Snug, Sitting Room, Utility Room, Cloakroom, Landing, Master Bedroom with En-suite Shower Room, two further double Bedrooms & Family Bathroom.
- Outside; two parking spaces to the front, covered entranceway, flagstone path to rear, enclosed and private rear garden largely laid to lawn with a paved terrace.
- Desirable features include air-source underfloor heating to the ground floor with radiators to the first floor, high standards of thermal insulation, double-glazed windows and doors, timber flooring to the ground floor and fitted carpets to the first floor, high ceilings, fully equipped kitchen with breakfast bar.
- Available to purchase furnished and equipped by separate negotiation.