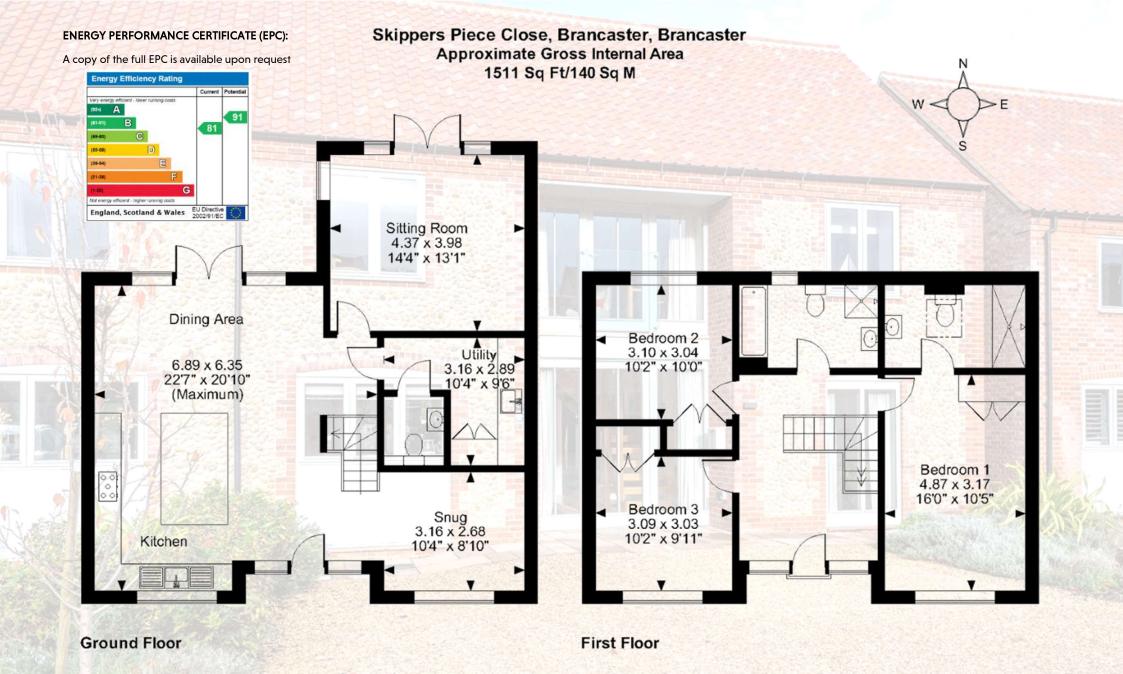

## FOR ILLUSTRATIVE PURPOSES ONLY - NOT TO SCALE

The position & size of doors, windows, appliances and other features are approximate only.

© ehouse. Unauthorised reproduction prohibited. Drawing ref. dig/8578382/JRD