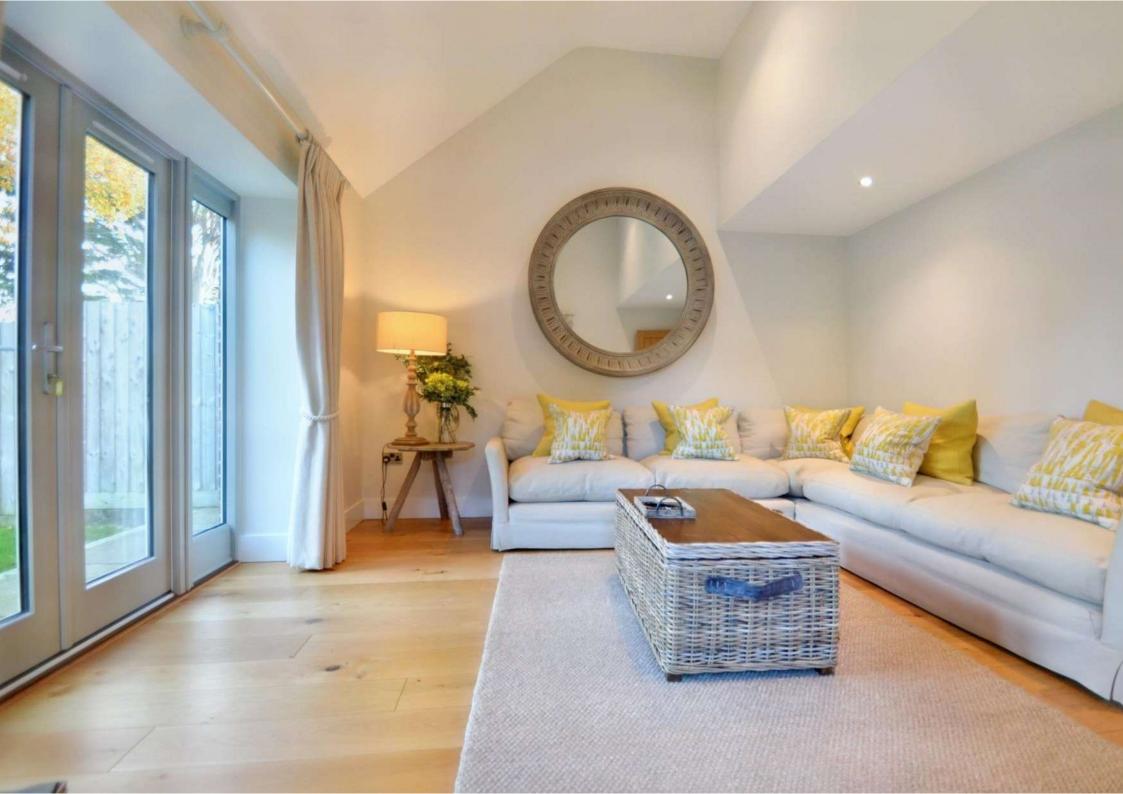

- Constructed in 2020 to a high standard.
- Well-proportioned and versatile accommodation.
- Sought-after location a short walk from the coastal path.
- Accommodation comprises; Kitchen/Dining Room, Snug, Sitting Room, Utility Room, Cloakroom, Landing, Master Bedroom with En-suite Shower Room, two further double Bedrooms & Family Bathroom.
- Outside; two parking spaces to the front, covered entranceway, flagstone path to rear, enclosed and private rear garden largely laid to lawn with a paved terrace.
- Desirable features include air-source underfloor heating to the ground floor with radiators to the first floor, high standards of thermal insulation, double-glazed windows and doors, timber flooring to the ground floor and fitted carpets to the first floor, high ceilings, fully equipped kitchen with breakfast bar.
- Available to purchase furnished and equipped by separate negotiation.