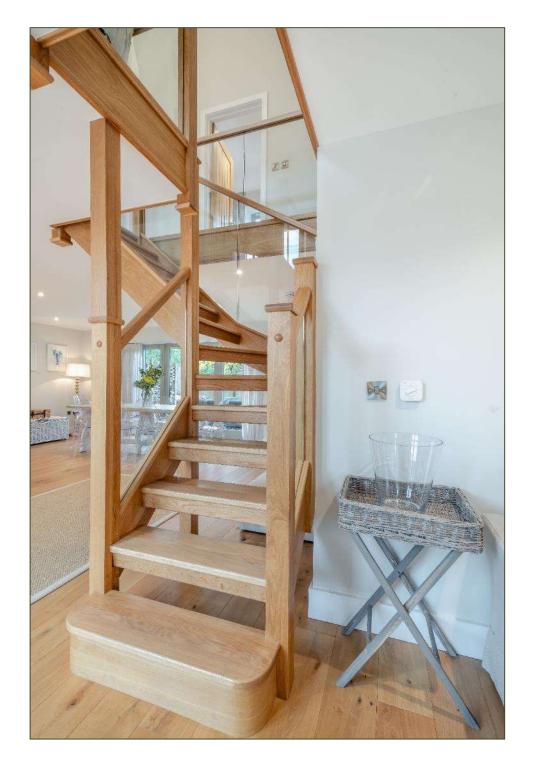

- Constructed in 2020 to a high standard.
- Well-proportioned and versatile accommodation.
- Sought-after location a short walk from the coastal path.
- Accommodation comprises; Kitchen/Dining Room, Snug, Sitting Room, Utility Room, Cloakroom, Landing, Master Bedroom with En-suite Shower Room, two further double Bedrooms & Family Bathroom.
- Outside; two parking spaces to the front, covered entranceway, flagstone path to rear, enclosed and private rear garden largely laid to lawn with a paved terrace.
- Desirable features include air-source underfloor heating to the ground floor with radiators to the first floor, high standards of thermal insulation, double-glazed windows and doors, timber flooring to the ground floor and fitted carpets to the first floor, high ceilings, fully equipped kitchen with breakfast bar.
- Available to purchase furnished and equipped by separate negotiation.