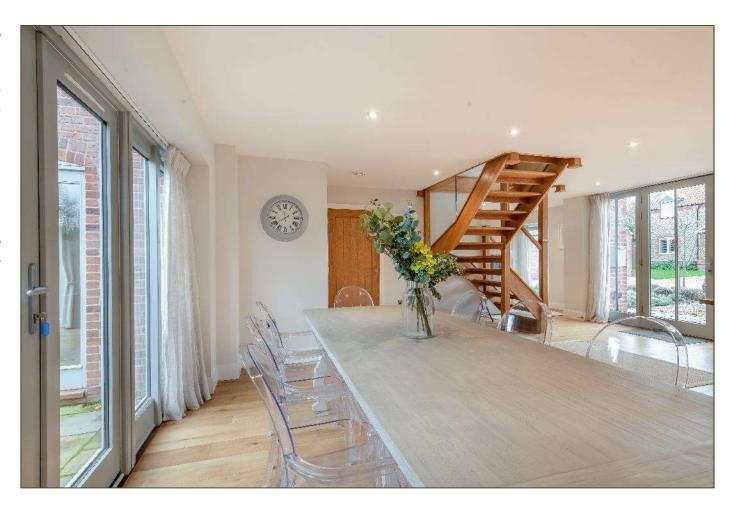

- Constructed in 2020 to a high standard.
- Well-proportioned and versatile accommodation.
- Sought-after location a short walk from the coastal path.
- Accommodation comprises; Kitchen/Dining Room, Snug, Sitting Room, Utility Room, Cloakroom, Landing, Master Bedroom with En-suite Shower Room, two further double Bedrooms & Family Bathroom.
- Outside; two parking spaces to the front, covered entranceway, flagstone path to rear, enclosed and private rear garden largely laid to lawn with a paved terrace.
- Desirable features include air-source underfloor heating to the ground floor with radiators to the first floor, high standards of thermal insulation, double-glazed windows and doors, timber flooring to the ground floor and fitted carpets to the first floor, high ceilings, fully equipped kitchen with breakfast bar.
- Available to purchase furnished and equipped by separate negotiation.