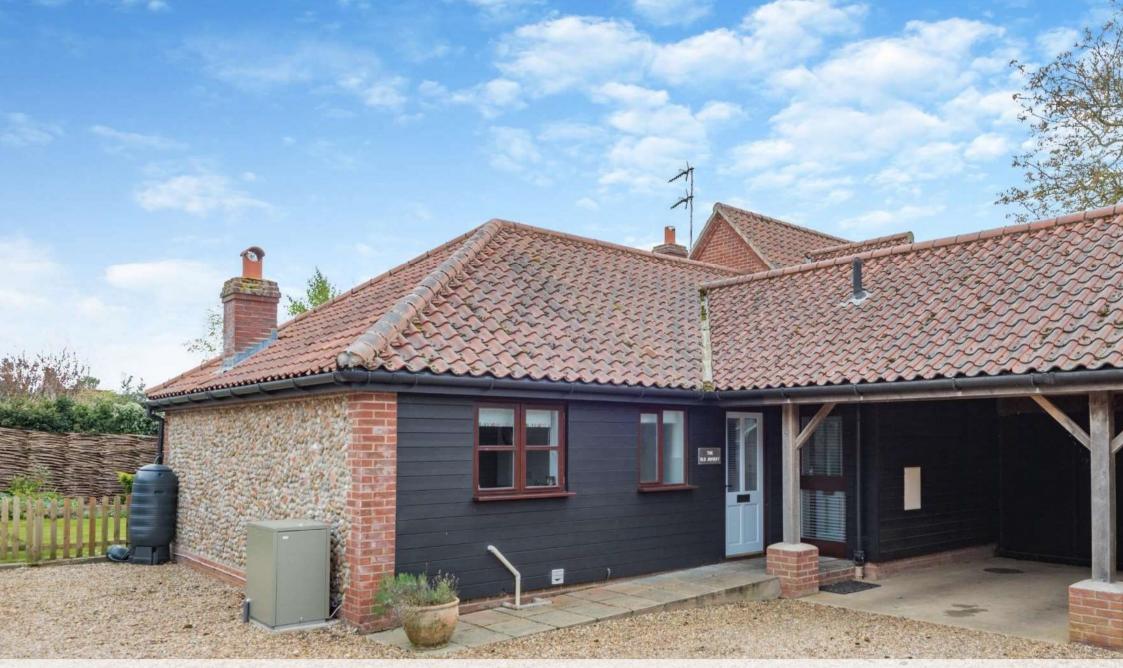

A MODERN SEMI-DETACHED TWO BEDROOM PROPERTY WITH GARDENS AND PARKING IN A SOUGHT-AFTER LOCATION IN CLEY

Bedfords ESTABLISHED 1966

The Old Joinery, The Fairstead, Cley-Next-The-Sea, Norfolk NR25 7RJ

bedfords.co.uk

The Old Joinery The Fairstead Cley-Next-The-Sea Norfolk NR25 7RJ

- Very well-presented semi-detached property offered for sale with no onward chain.
- Situated in an elevated setting in a highly-desirable coastal village.
- Accommodation comprises; Entrance Hall, Sitting/Dining Room, Kitchen, Bedroom with En-suite Shower Room, Bedroom, Shower Room/WC.
- Outside; single car port and covered entranceway, shingled parking area and an enclosed south-facing garden largely laid to lawn with a paved terrace.
- French doors to the garden from the Sitting Room.
- Neutral décor throughout.
- Accommodation set out on one level.
- Currently a successful holiday let. Certain items of furniture may be available to purchase separately.

## A MODERN SEMI-DETACHED TWO BEDROOM PROPERTY WITH GARDENS AND PARKING IN A SOUGHT-AFTER LOCATION IN CLEY