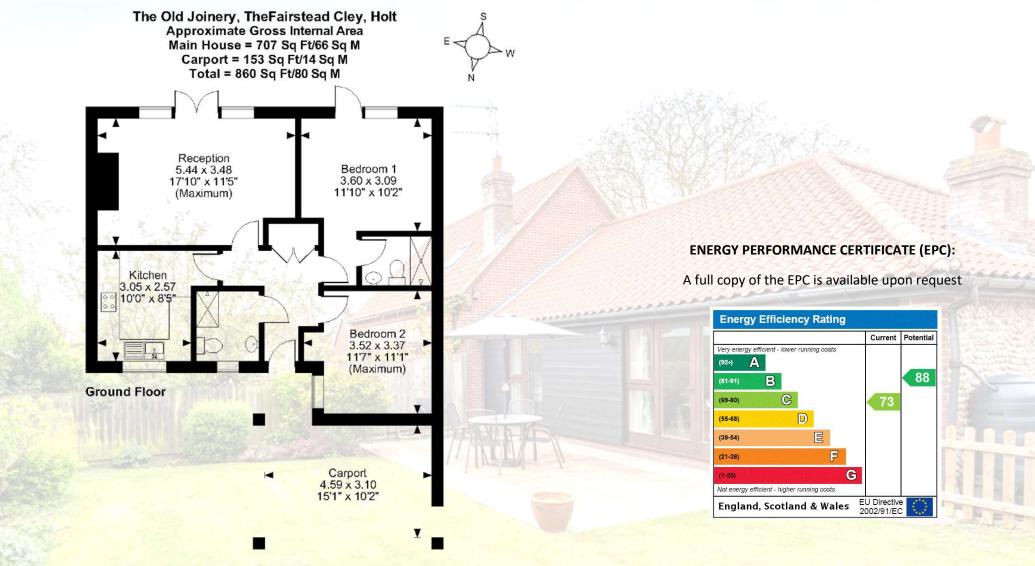

## FOR ILLUSTRATIVE PURPOSES ONLY - NOT TO SCALE

The position & size of doors, windows, appliances and other features are approximate only. © ehouse. Unauthorised reproduction prohibited. Drawing ref. dig/8591582/DAK