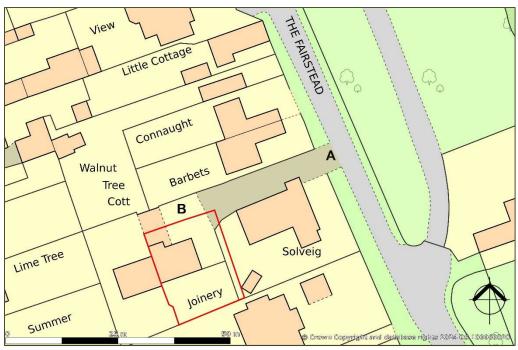

**AGENT'S NOTE 2:** The property enjoys the benefit of rights of way between points A and B (see map on page 7). For clarity, Walnut Tree Cottage owns the right hand car port.