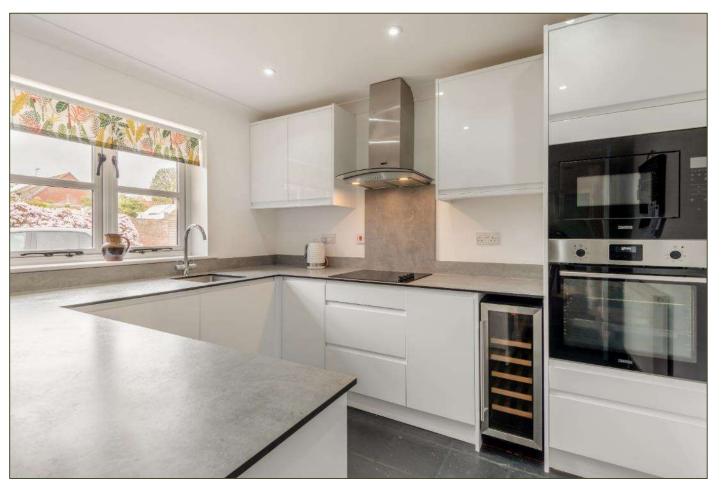

The Old Joinery The Fairstead Cley-Next-The-Sea Norfolk NR25 7RJ

- Very well-presented semi-detached property offered for sale with no onward chain.
- Situated in an elevated setting in a highly-desirable coastal village.
- Accommodation comprises; Entrance Hall, Sitting/Dining Room, Kitchen, Bedroom with En-suite Shower Room, Bedroom, Shower Room/WC.
- Outside; single car port and covered entranceway, shingled parking area and an enclosed south-facing garden largely laid to lawn with a paved terrace.
- French doors to the garden from the Sitting Room.
- Neutral décor throughout.
- Accommodation set out on one level.
- Currently a successful holiday let. Certain items of furniture may be available to purchase separately.