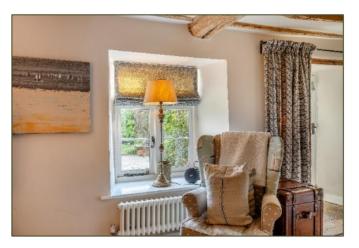

## Guide Price: £495,000 (13.03.24) Freehold BUR240027

- A former farmworkers' cottage built of brick, chalk and carr-stone elevations under pan-tiled roofs
- Sitting Room with exposed beams and a wood-burning stove
- Kitchen with cabinetry hand-built by Orwells Furniture of Ipswich and appliances to include a hob, oven, dishwasher and fridge
- Dining Room
- Two double Bedrooms
- Bathroom
- Off-road Parking and Garden to front
- Outbuilding, log-store and further Garden to rear
- Currently operated as a holiday let, viewings only possible during changeovers