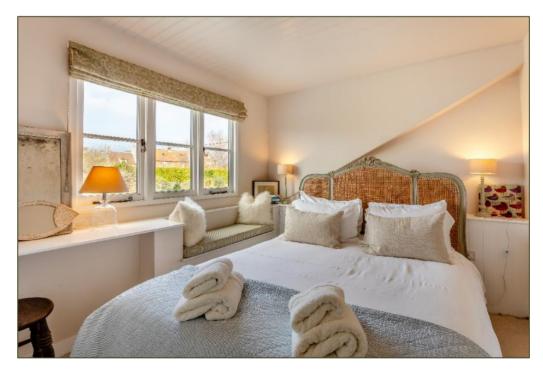

## Guide Price: £495,000 (13.03.24) Freehold BUR240027

- A former farmworkers' cottage built of brick, chalk and carr-stone elevations under pan-tiled roofs
- Sitting Room with exposed beams and a wood-burning stove
- Kitchen with cabinetry hand-built by Orwells Furniture of Ipswich and appliances to include a hob, oven, dishwasher and fridge
- Dining Room
- Two double Bedrooms
- Bathroom
- Off-road Parking and Garden to front
- Outbuilding, log-store and further Garden to rear
- Currently operated as a holiday let, viewings only possible during changeovers