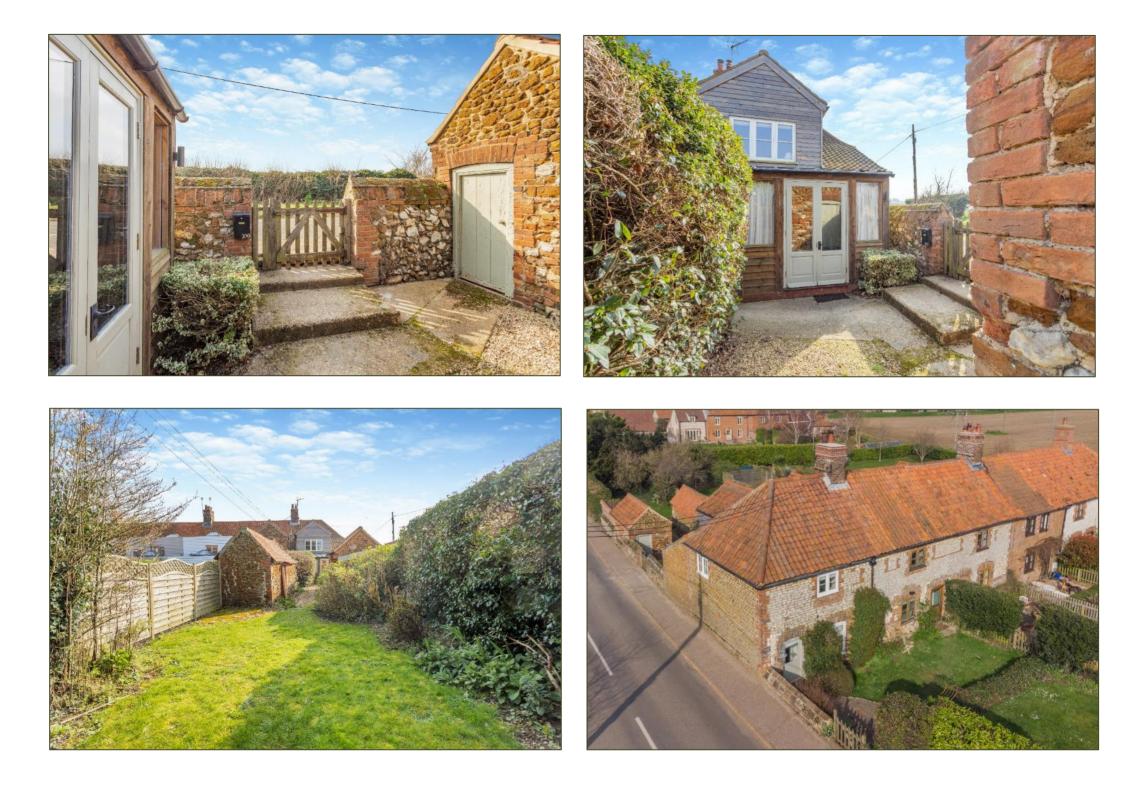

## Guide Price: £495,000 (13.03.24) Freehold BUR240027

- A former farmworkers' cottage built of brick, chalk and carr-stone elevations under pan-tiled roofs
- Sitting Room with exposed beams and a wood-burning stove
- Kitchen with cabinetry hand-built by Orwells Furniture of Ipswich and appliances to include a hob, oven, dishwasher and fridge
- Dining Room
- Two double Bedrooms
- Bathroom
- Off-road Parking and Garden to front
- Outbuilding, log-store and further Garden to rear
- Currently operated as a holiday let, viewings only possible during changeovers