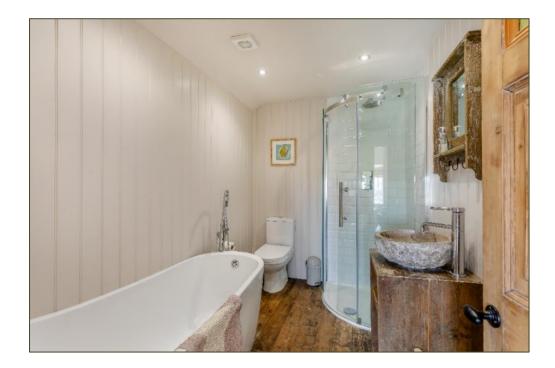

## Guide Price: £495,000 (13.03.24) Freehold BUR240027

- A former farmworkers' cottage built of brick, chalk and carr-stone elevations under pan-tiled roofs
- Sitting Room with exposed beams and a wood-burning stove
- Kitchen with cabinetry hand-built by Orwells Furniture of Ipswich and appliances to include a hob, oven, dishwasher and fridge
- Dining Room
- Two double Bedrooms
- Bathroom
- Off-road Parking and Garden to front
- Outbuilding, log-store and further Garden to rear
- Currently operated as a holiday let, viewings only possible during changeovers