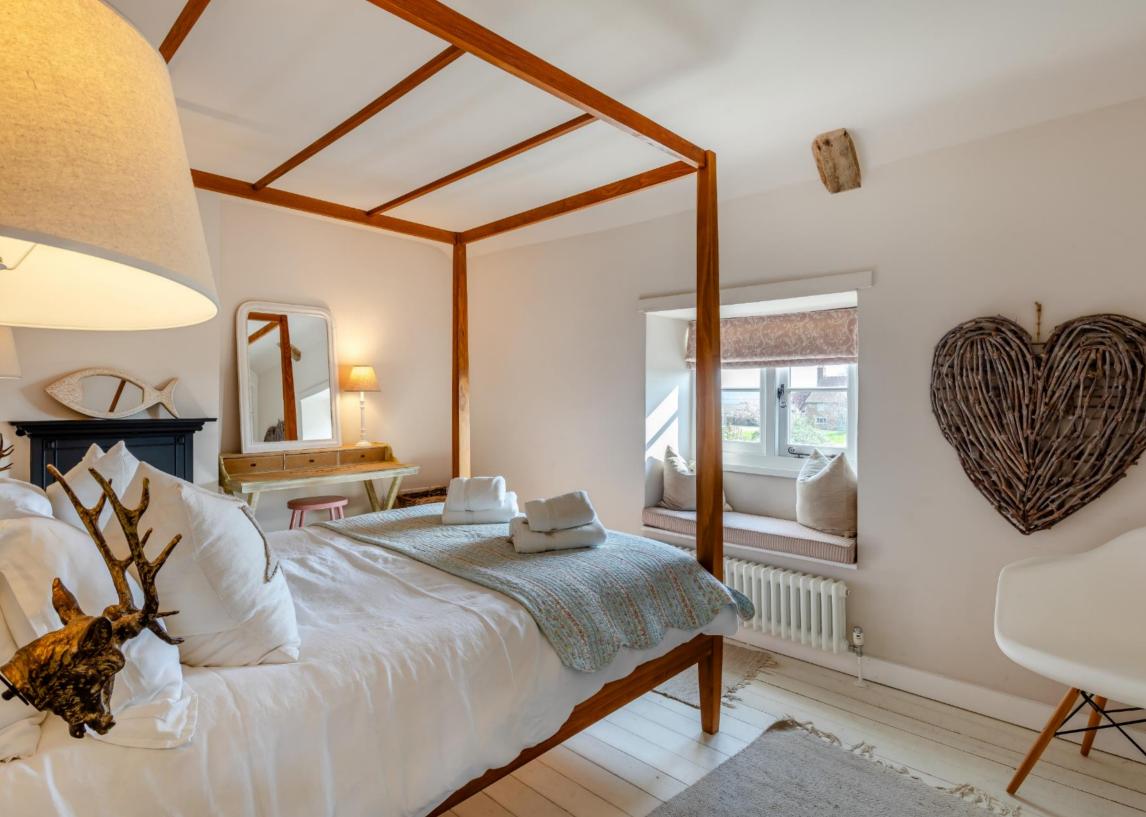

## Guide Price: £495,000 (13.03.24) Freehold BUR240027

- A former farmworkers' cottage built of brick, chalk and carr-stone elevations under pan-tiled roofs
- Sitting Room with exposed beams and a wood-burning stove
- Kitchen with cabinetry hand-built by Orwells Furniture of Ipswich and appliances to include a hob, oven, dishwasher and fridge
- Dining Room
- Two double Bedrooms
- Bathroom
- Off-road Parking and Garden to front
- Outbuilding, log-store and further Garden to rear
- Currently operated as a holiday let, viewings only possible during changeovers