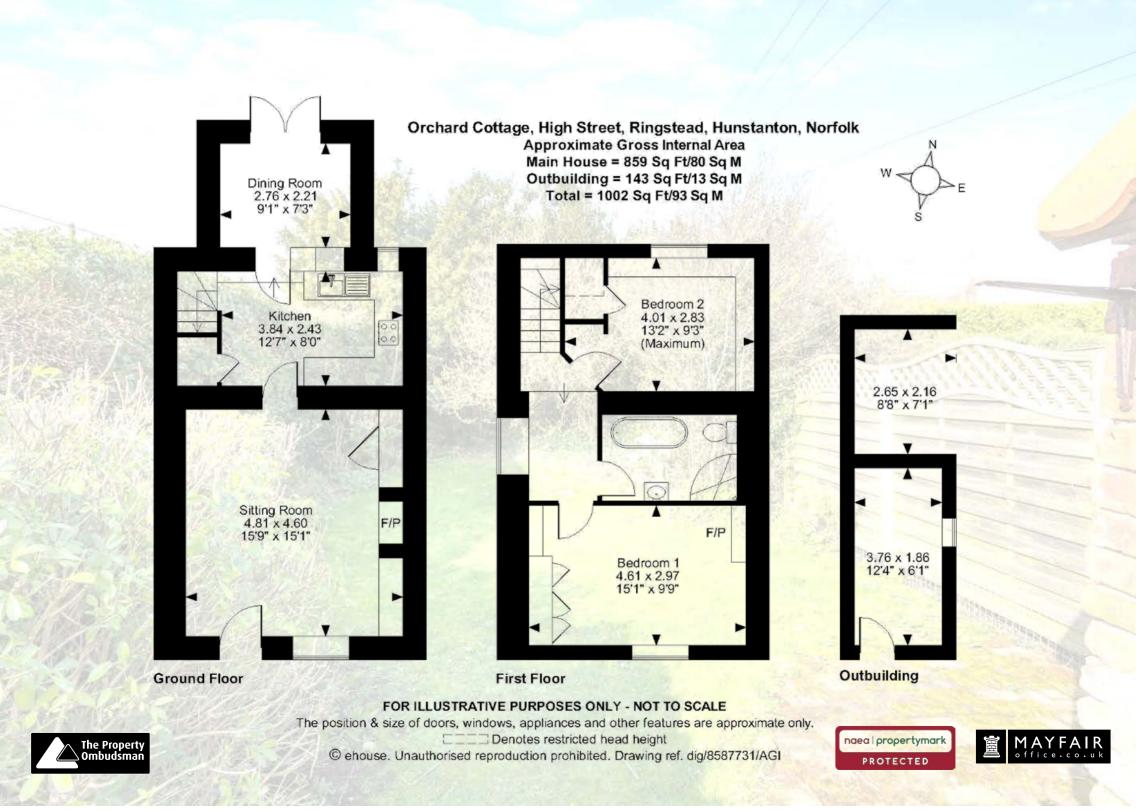

## Guide Price: £495,000 (13.03.24) Freehold BUR240027

- A former farmworkers' cottage built of brick, chalk and carr-stone elevations under pan-tiled roofs
- Sitting Room with exposed beams and a wood-burning stove
- Kitchen with cabinetry hand-built by Orwells Furniture of Ipswich and appliances to include a hob, oven, dishwasher and fridge
- Dining Room
- Two double Bedrooms
- Bathroom
- Off-road Parking and Garden to front
- Outbuilding, log-store and further Garden to rear
- Currently operated as a holiday let, viewings only possible during changeovers