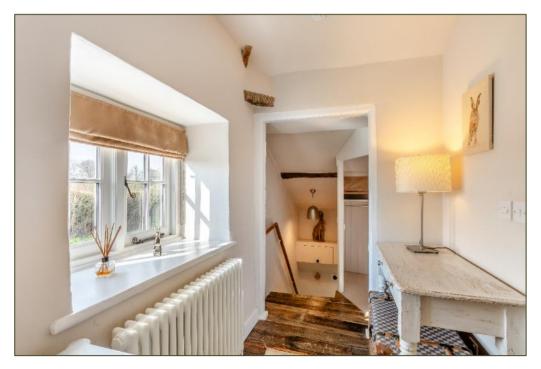

## Guide Price: £495,000 (13.03.24) Freehold BUR240027

- A former farmworkers' cottage built of brick, chalk and carr-stone elevations under pan-tiled roofs
- Sitting Room with exposed beams and a wood-burning stove
- Kitchen with cabinetry hand-built by Orwells Furniture of Ipswich and appliances to include a hob, oven, dishwasher and fridge
- Dining Room
- Two double Bedrooms
- Bathroom
- Off-road Parking and Garden to front
- Outbuilding, log-store and further Garden to rear
- Currently operated as a holiday let, viewings only possible during changeovers