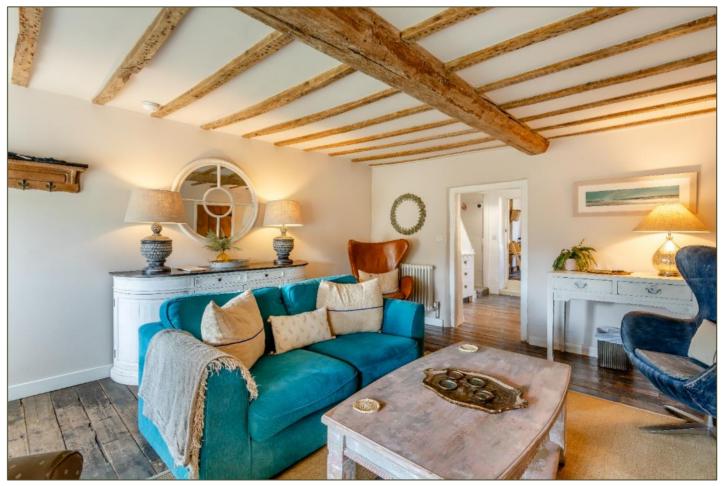

## Guide Price: £495,000 (13.03.24) Freehold BUR240027

- A former farmworkers' cottage built of brick, chalk and carr-stone elevations under pan-tiled roofs
- Sitting Room with exposed beams and a wood-burning stove
- Kitchen with cabinetry hand-built by Orwells Furniture of Ipswich and appliances to include a hob, oven, dishwasher and fridge
- Dining Room
- Two double Bedrooms
- Bathroom
- Off-road Parking and Garden to front
- Outbuilding, log-store and further Garden to rear
- Currently operated as a holiday let, viewings only possible during changeovers