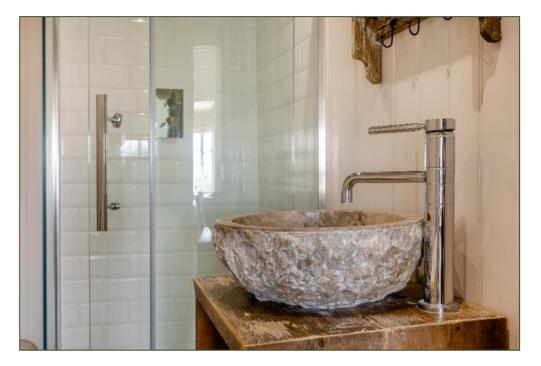

## Guide Price: £495,000 (13.03.24) Freehold BUR240027

- A former farmworkers' cottage built of brick, chalk and carr-stone elevations under pan-tiled roofs
- Sitting Room with exposed beams and a wood-burning stove
- Kitchen with cabinetry hand-built by Orwells Furniture of Ipswich and appliances to include a hob, oven, dishwasher and fridge
- Dining Room
- Two double Bedrooms
- Bathroom
- Off-road Parking and Garden to front
- Outbuilding, log-store and further Garden to rear
- Currently operated as a holiday let, viewings only possible during changeovers