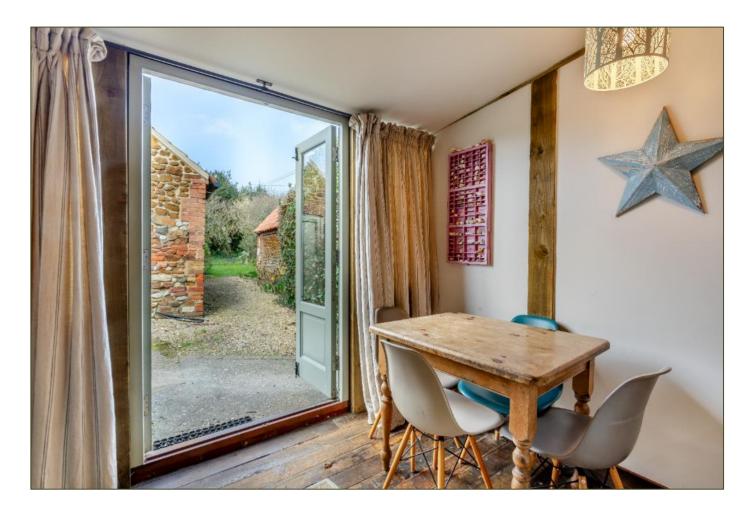

## Guide Price: £495,000 (13.03.24) Freehold BUR240027

- A former farmworkers' cottage built of brick, chalk and carr-stone elevations under pan-tiled roofs
- Sitting Room with exposed beams and a wood-burning stove
- Kitchen with cabinetry hand-built by Orwells Furniture of Ipswich and appliances to include a hob, oven, dishwasher and fridge
- Dining Room
- Two double Bedrooms
- Bathroom
- Off-road Parking and Garden to front
- Outbuilding, log-store and further Garden to rear
- Currently operated as a holiday let, viewings only possible during changeovers