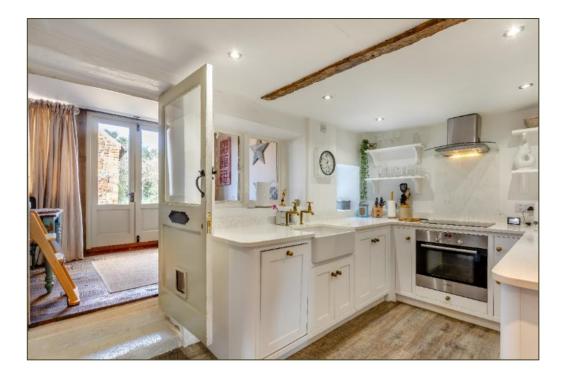

## Guide Price: £495,000 (13.03.24) Freehold BUR240027

- A former farmworkers' cottage built of brick, chalk and carr-stone elevations under pan-tiled roofs
- Sitting Room with exposed beams and a wood-burning stove
- Kitchen with cabinetry hand-built by Orwells Furniture of Ipswich and appliances to include a hob, oven, dishwasher and fridge
- Dining Room
- Two double Bedrooms
- Bathroom
- Off-road Parking and Garden to front
- Outbuilding, log-store and further Garden to rear
- Currently operated as a holiday let, viewings only possible during changeovers