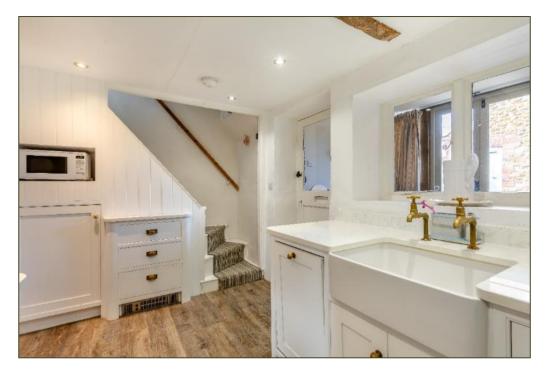

## Guide Price: £495,000 (13.03.24) Freehold BUR240027

- A former farmworkers' cottage built of brick, chalk and carr-stone elevations under pan-tiled roofs
- Sitting Room with exposed beams and a wood-burning stove
- Kitchen with cabinetry hand-built by Orwells Furniture of Ipswich and appliances to include a hob, oven, dishwasher and fridge
- Dining Room
- Two double Bedrooms
- Bathroom
- Off-road Parking and Garden to front
- Outbuilding, log-store and further Garden to rear
- Currently operated as a holiday let, viewings only possible during changeovers