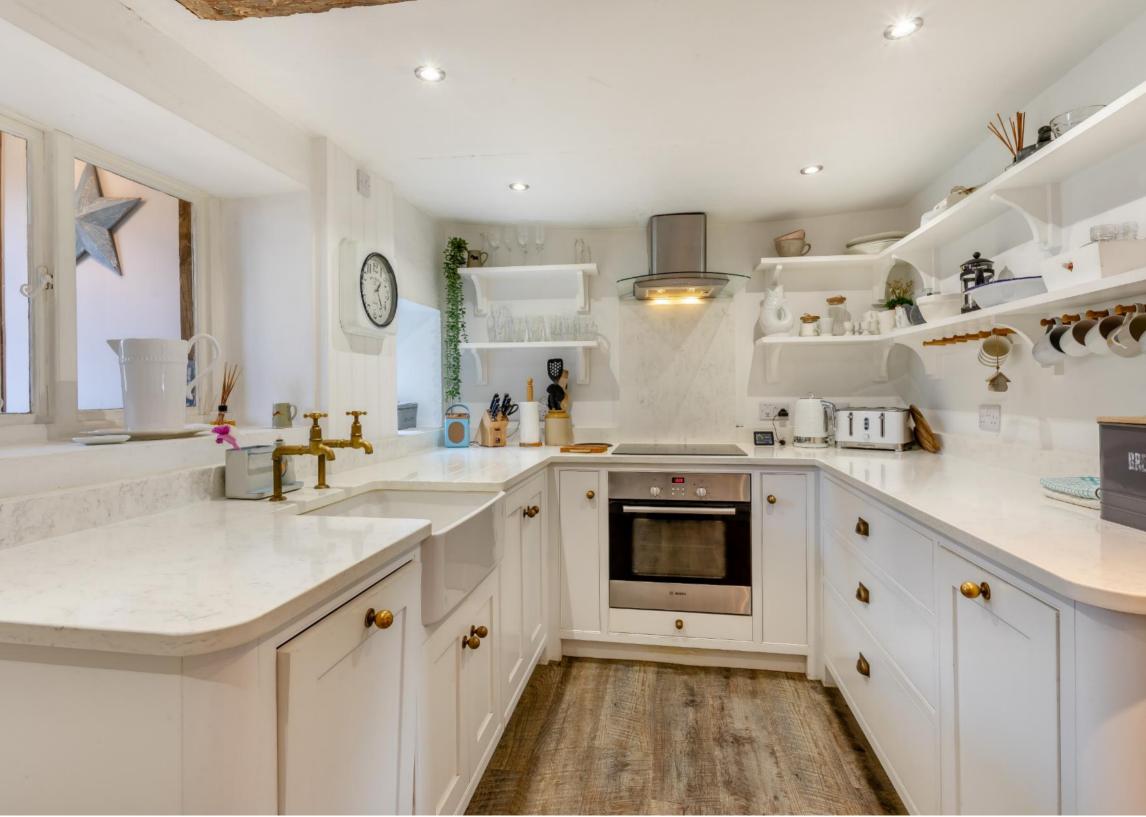

## Guide Price: £495,000 (13.03.24) Freehold BUR240027

- A former farmworkers' cottage built of brick, chalk and carr-stone elevations under pan-tiled roofs
- Sitting Room with exposed beams and a wood-burning stove
- Kitchen with cabinetry hand-built by Orwells Furniture of Ipswich and appliances to include a hob, oven, dishwasher and fridge
- Dining Room
- Two double Bedrooms
- Bathroom
- Off-road Parking and Garden to front
- Outbuilding, log-store and further Garden to rear
- Currently operated as a holiday let, viewings only possible during changeovers