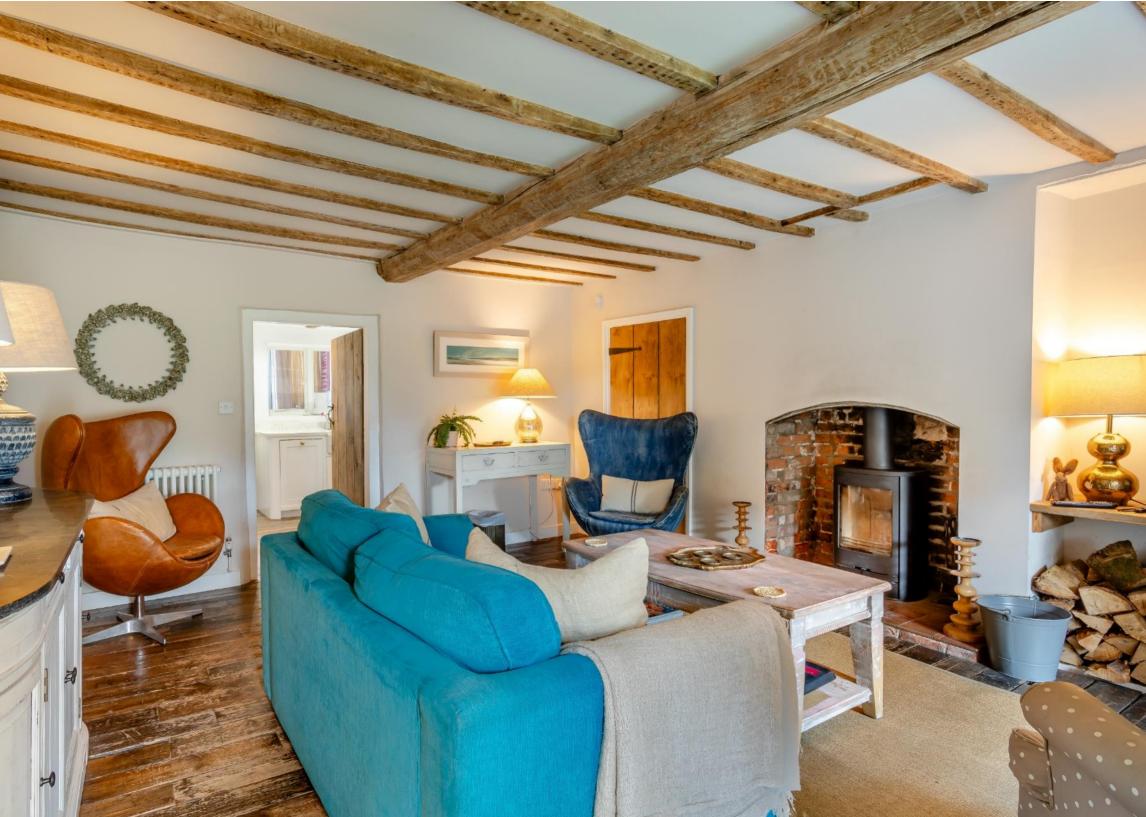

## Guide Price: £495,000 (13.03.24) Freehold BUR240027

- A former farmworkers' cottage built of brick, chalk and carr-stone elevations under pan-tiled roofs
- Sitting Room with exposed beams and a wood-burning stove
- Kitchen with cabinetry hand-built by Orwells Furniture of Ipswich and appliances to include a hob, oven, dishwasher and fridge
- Dining Room
- Two double Bedrooms
- Bathroom
- Off-road Parking and Garden to front
- Outbuilding, log-store and further Garden to rear
- Currently operated as a holiday let, viewings only possible during changeovers

Orchard Cottage is situated within a designated Conservation Area.

**HEATING:** Traditional radiators fired by an electric boiler; wood-burning stove in the sitting room.

COUNCIL TAX: Currently business rated.