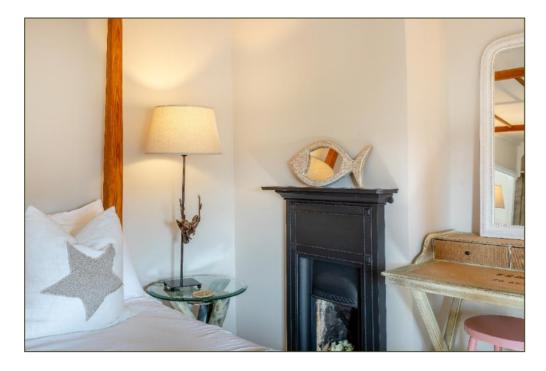

## Guide Price: £495,000 (13.03.24) Freehold BUR240027

- A former farmworkers' cottage built of brick, chalk and carr-stone elevations under pan-tiled roofs
- Sitting Room with exposed beams and a wood-burning stove
- Kitchen with cabinetry hand-built by Orwells Furniture of Ipswich and appliances to include a hob, oven, dishwasher and fridge
- Dining Room
- Two double Bedrooms
- Bathroom
- Off-road Parking and Garden to front
- Outbuilding, log-store and further Garden to rear
- Currently operated as a holiday let, viewings only possible during changeovers