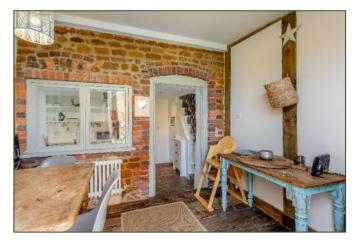

## Guide Price: £495,000 (13.03.24) Freehold BUR240027

- A former farmworkers' cottage built of brick, chalk and carr-stone elevations under pan-tiled roofs
- Sitting Room with exposed beams and a wood-burning stove
- Kitchen with cabinetry hand-built by Orwells Furniture of Ipswich and appliances to include a hob, oven, dishwasher and fridge
- Dining Room
- Two double Bedrooms
- Bathroom
- Off-road Parking and Garden to front
- Outbuilding, log-store and further Garden to rear
- Currently operated as a holiday let, viewings only possible during changeovers