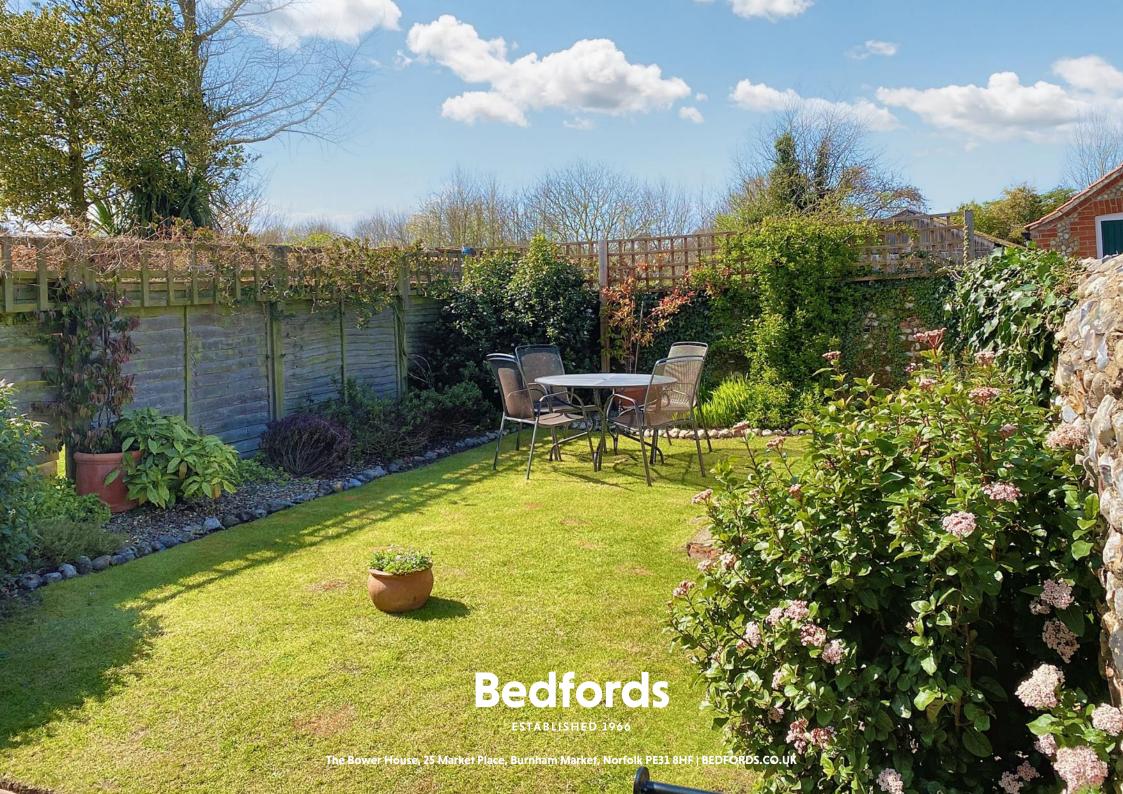

Freehold BUR2400427

- An 18<sup>th</sup> Century cottage, believed to have been a Public House
- Entrance Hall
- Sitting / Dining Room with oak flooring
- Fitted Kitchen with appliances
- Ground floor Bedroom with En Suite Shower Room
- First Floor Bedroom and Bathroom
- Large Landing or Occasional Bedroom 3
- Ample Off-Road Parking
- Garage sub-divided to create two store rooms
- Enclosed Part-Walled Garden facing West
- Currently operating as a furnished holiday let

Three Tuns lies within a designated Conservation Area.

**HEATING:** Oil-fired central heating.

COUNCIL TAX: Presently business rated, previously Band C

**SERVICES:** Mains electricity, water and drainage.