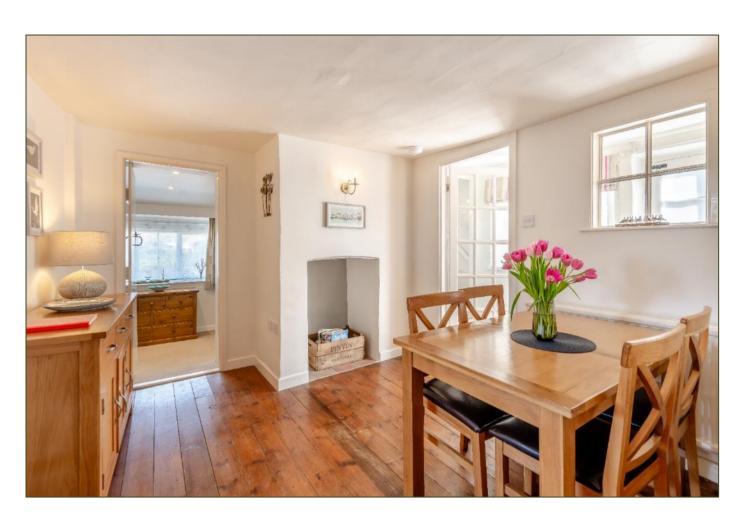

Freehold BUR2400427

- An 18<sup>th</sup> Century cottage, believed to have been a Public House
- Entrance Hall
- Sitting / Dining Room with oak flooring
- Fitted Kitchen with appliances
- Ground floor Bedroom with En Suite Shower Room
- First Floor Bedroom and Bathroom
- Large Landing or Occasional Bedroom 3
- Ample Off-Road Parking
- Garage sub-divided to create two store rooms
- Enclosed Part-Walled Garden facing West
- Currently operating as a furnished holiday let