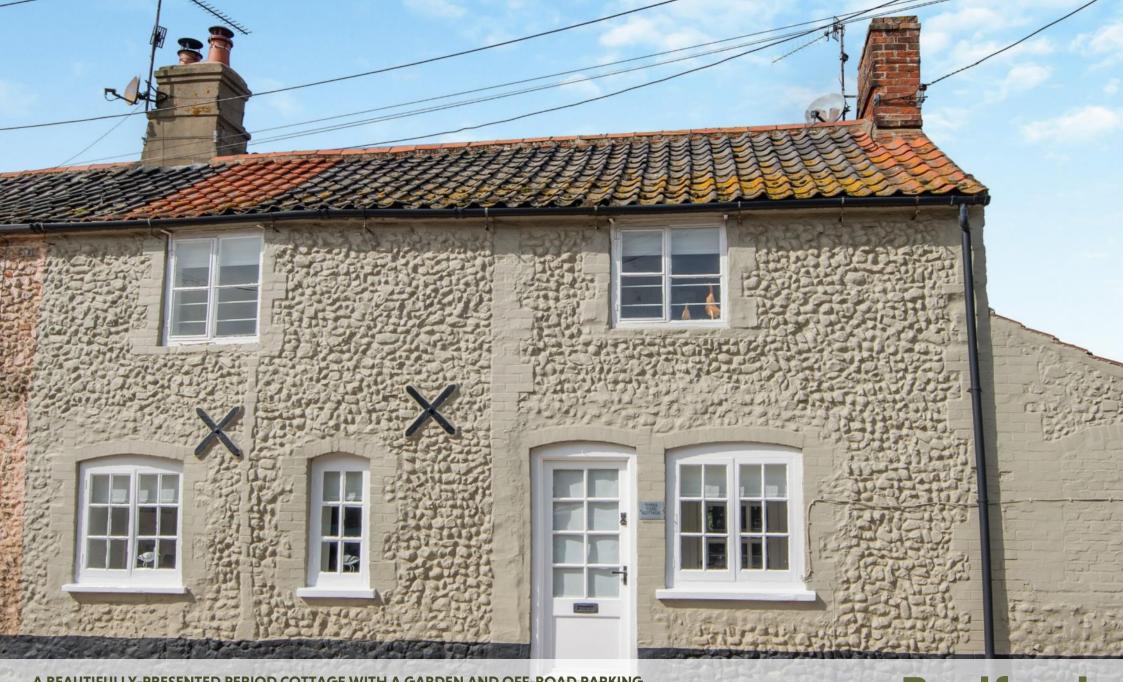

A BEAUTIFULLY-PRESENTED PERIOD COTTAGE WITH A GARDEN AND OFF-ROAD PARKING

Three Tuns, Scarborough Road, Great Walsingham, Norfolk NR22 6AB

bedfords.co.uk

**Bedfords** 

**ESTABLISHED 1966** 

## Three Tuns Scarborough Road Great Walsingham Norfolk NR22 6AB

AN END-TERRACED COLOUR-WASHED BRICK & FLINT COTTAGE IN A TRANQUIL

VILLAGE SETTING JUST 5 MILES FROM WELLS-NEXT-THE-SEA

Guide Price: £440,000 (28.03.24)

Freehold BUR2400427

- An 18<sup>th</sup> Century cottage, believed to have been a Public House
- Entrance Hall
- Sitting / Dining Room with oak flooring
- Fitted Kitchen with appliances
- Ground floor Bedroom with En Suite Shower Room
- First Floor Bedroom and Bathroom
- Large Landing or Occasional Bedroom 3
- Ample Off-Road Parking
- Garage sub-divided to create two store rooms
- Enclosed Part-Walled Garden facing West
- Currently operating as a furnished holiday let

GREAT WALSINGHAM or Old Walsingham as it was once known locally, is a sought-after village just one mile to the east of Little Walsingham and 5 miles inland from the North Norfolk coast at Wells-Next-The-Sea. The village has been the winner of the Best Kept Village Award in Norfolk on 3 occasions and lies within an Area of Outstanding Natural Beauty. Great Walsingham Barns offers a small range of shops including a gallery, picture framer and popular café whilst Little Walsingham provides a larger number including Walsingham Farm Shop, a village store, a hotel and a public house. There is also a primary school and a Doctors' surgery.