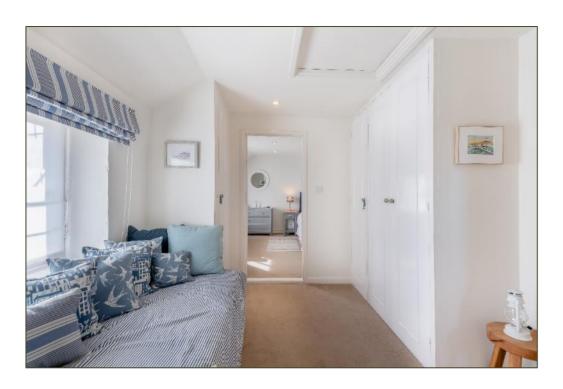

Freehold BUR2400427

- An 18<sup>th</sup> Century cottage, believed to have been a Public House
- Entrance Hall
- Sitting / Dining Room with oak flooring
- Fitted Kitchen with appliances
- Ground floor Bedroom with En Suite Shower Room
- First Floor Bedroom and Bathroom
- Large Landing or Occasional Bedroom 3
- Ample Off-Road Parking
- Garage sub-divided to create two store rooms
- Enclosed Part-Walled Garden facing West
- Currently operating as a furnished holiday let