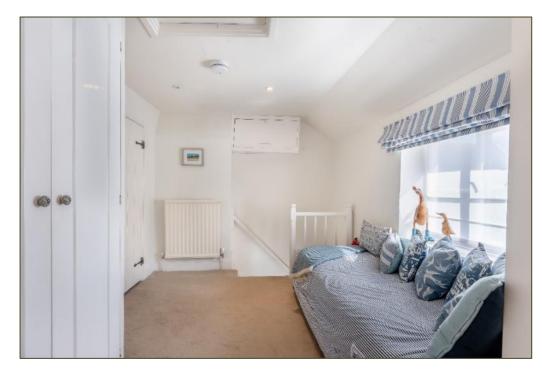

Freehold BUR2400427

- An 18<sup>th</sup> Century cottage, believed to have been a Public House
- Entrance Hall
- Sitting / Dining Room with oak flooring
- Fitted Kitchen with appliances
- Ground floor Bedroom with En Suite Shower Room
- First Floor Bedroom and Bathroom
- Large Landing or Occasional Bedroom 3
- Ample Off-Road Parking
- Garage sub-divided to create two store rooms
- Enclosed Part-Walled Garden facing West
- Currently operating as a furnished holiday let