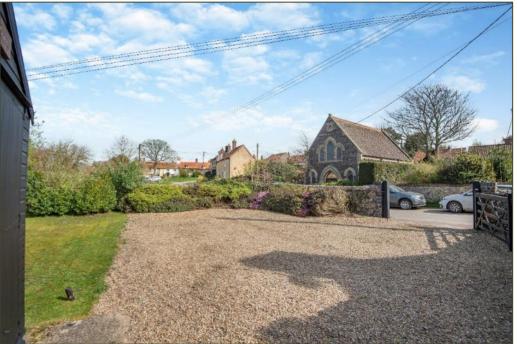

A BEAUTIFULLY-PRESENTED PERIOD COTTAGE WITH A GARDEN AND OFF-ROAD PARKING

Three Tuns, Scarborough Road, Great Walsingham, Norfolk NR22 6AB

bedfords.co.uk

**Bedfords** 

**ESTABLISHED 1966** 

## Three Tuns Scarborough Road Great Walsingham Norfolk NR22 6AB

AN END-TERRACED COLOUR-WASHED BRICK & FLINT COTTAGE IN A TRANQUIL

VILLAGE SETTING JUST 5 MILES FROM WELLS-NEXT-THE-SEA

Guide Price: £440,000 (28.03.24)

GREAT WALSINGHAM or Old Walsingham as it was once known locally, is a sought-after village just one mile to the east of Little Walsingham and 5 miles inland from the North Norfolk coast at Wells-Next-The-Sea. The village has been the winner of the Best Kept Village Award in Norfolk on 3 occasions and lies within an Area of Outstanding Natural Beauty. Great Walsingham Barns offers a small range of shops including a gallery, picture framer and popular café whilst Little Walsingham provides a larger number including Walsingham Farm Shop, a village store, a hotel and a public house. There is also a primary school and a Doctors' surgery.