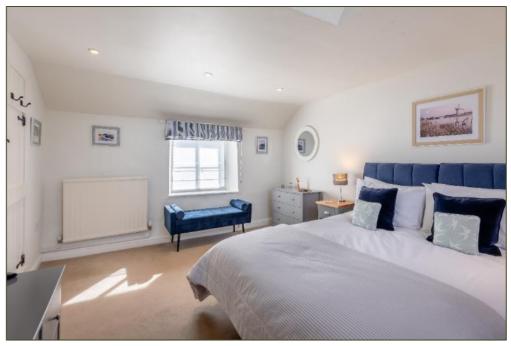

Freehold BUR2400427

- An 18<sup>th</sup> Century cottage, believed to have been a Public House
- Entrance Hall
- Sitting / Dining Room with oak flooring
- Fitted Kitchen with appliances
- Ground floor Bedroom with En Suite Shower Room
- First Floor Bedroom and Bathroom
- Large Landing or Occasional Bedroom 3
- Ample Off-Road Parking
- Garage sub-divided to create two store rooms
- Enclosed Part-Walled Garden facing West
- Currently operating as a furnished holiday let