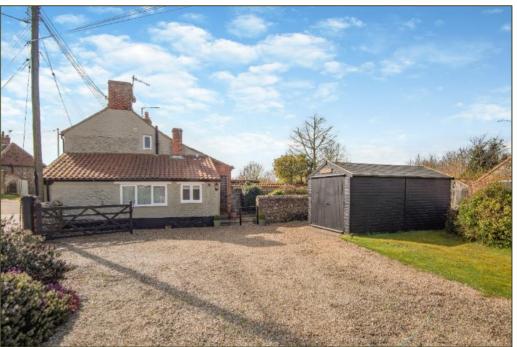

Freehold BUR2400427

- An 18<sup>th</sup> Century cottage, believed to have been a Public House
- Entrance Hall
- Sitting / Dining Room with oak flooring
- Fitted Kitchen with appliances
- Ground floor Bedroom with En Suite Shower Room
- First Floor Bedroom and Bathroom
- Large Landing or Occasional Bedroom 3
- Ample Off-Road Parking
- Garage sub-divided to create two store rooms
- Enclosed Part-Walled Garden facing West
- Currently operating as a furnished holiday let