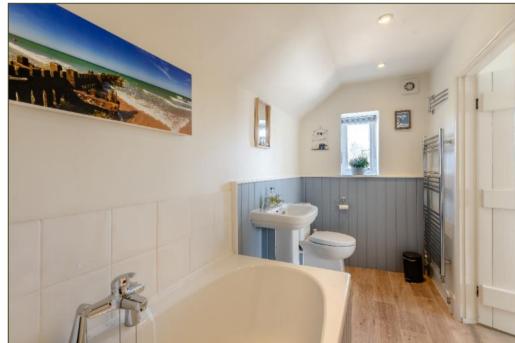

Freehold BUR2400427

- An 18<sup>th</sup> Century cottage, believed to have been a Public House
- Entrance Hall
- Sitting / Dining Room with oak flooring
- Fitted Kitchen with appliances
- Ground floor Bedroom with En Suite Shower Room
- First Floor Bedroom and Bathroom
- Large Landing or Occasional Bedroom 3
- Ample Off-Road Parking
- Garage sub-divided to create two store rooms
- Enclosed Part-Walled Garden facing West
- Currently operating as a furnished holiday let