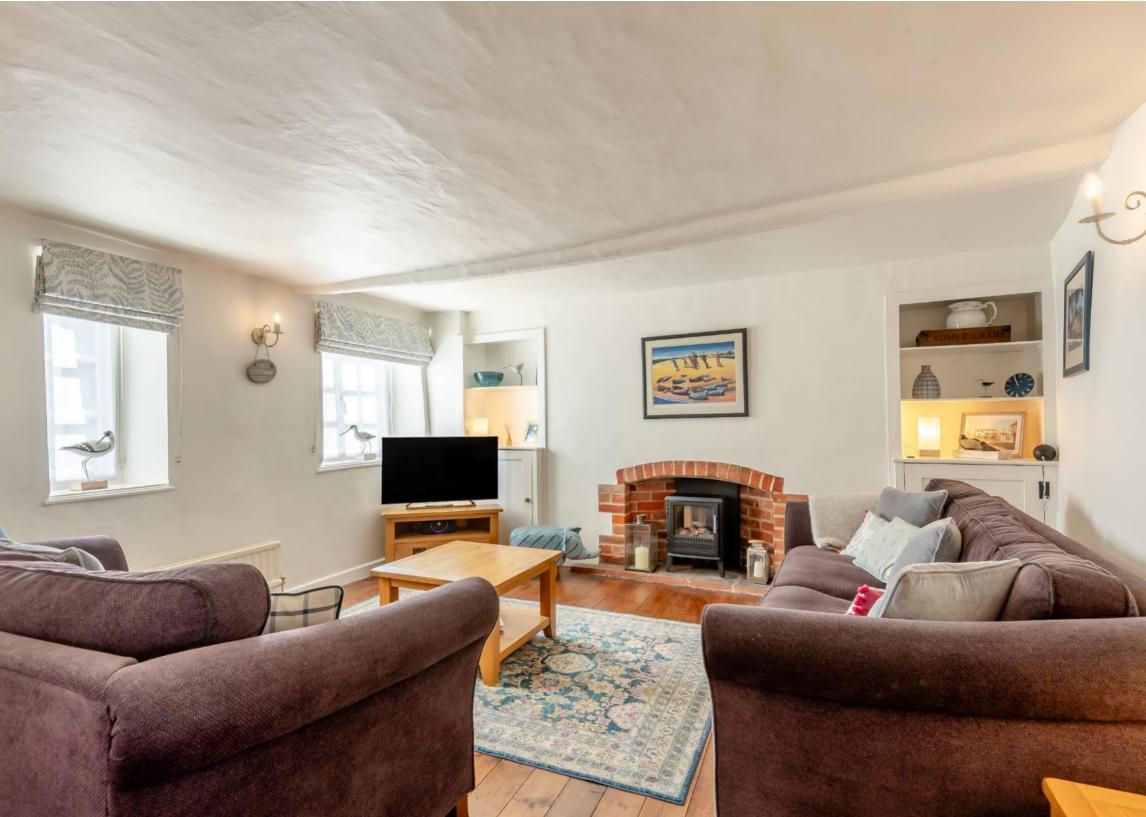

Freehold BUR2400427

- An 18<sup>th</sup> Century cottage, believed to have been a Public House
- Entrance Hall
- Sitting / Dining Room with oak flooring
- Fitted Kitchen with appliances
- Ground floor Bedroom with En Suite Shower Room
- First Floor Bedroom and Bathroom
- Large Landing or Occasional Bedroom 3
- Ample Off-Road Parking
- Garage sub-divided to create two store rooms
- Enclosed Part-Walled Garden facing West
- Currently operating as a furnished holiday let