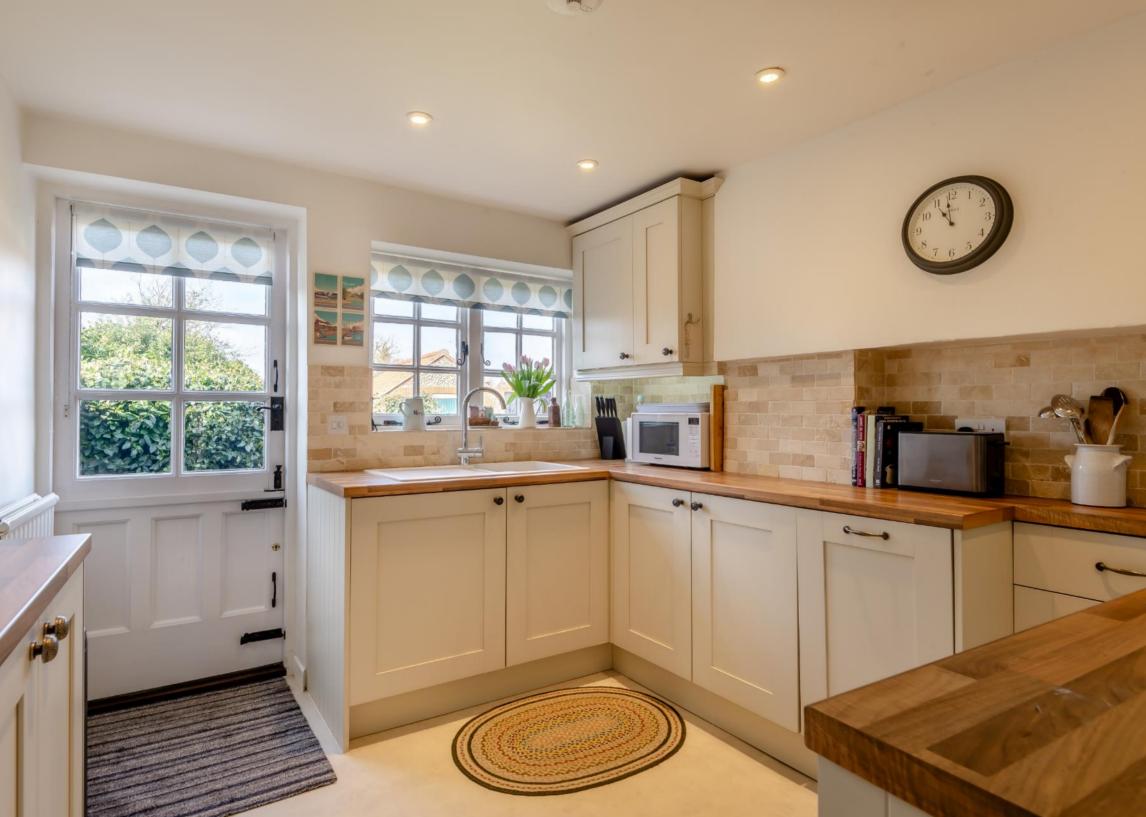

Freehold BUR2400427

- An 18<sup>th</sup> Century cottage, believed to have been a Public House
- Entrance Hall
- Sitting / Dining Room with oak flooring
- Fitted Kitchen with appliances
- Ground floor Bedroom with En Suite Shower Room
- First Floor Bedroom and Bathroom
- Large Landing or Occasional Bedroom 3
- Ample Off-Road Parking
- Garage sub-divided to create two store rooms
- Enclosed Part-Walled Garden facing West
- Currently operating as a furnished holiday let