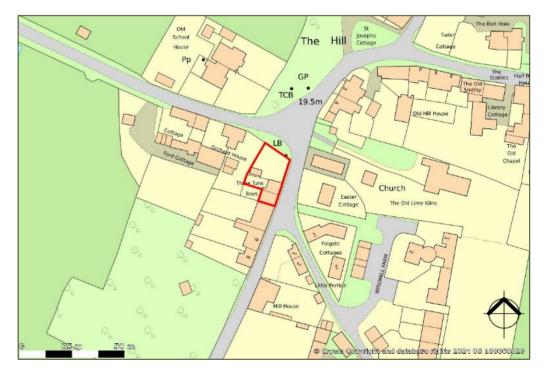

Freehold BUR2400427

- An 18<sup>th</sup> Century cottage, believed to have been a Public House
- Entrance Hall
- Sitting / Dining Room with oak flooring
- Fitted Kitchen with appliances
- Ground floor Bedroom with En Suite Shower Room
- First Floor Bedroom and Bathroom
- Large Landing or Occasional Bedroom 3
- Ample Off-Road Parking
- Garage sub-divided to create two store rooms
- Enclosed Part-Walled Garden facing West
- Currently operating as a furnished holiday let

Three Tuns lies within a designated Conservation Area.

**HEATING:** Oil-fired central heating.

COUNCIL TAX: Presently business rated, previously Band C

**SERVICES:** Mains electricity, water and drainage.