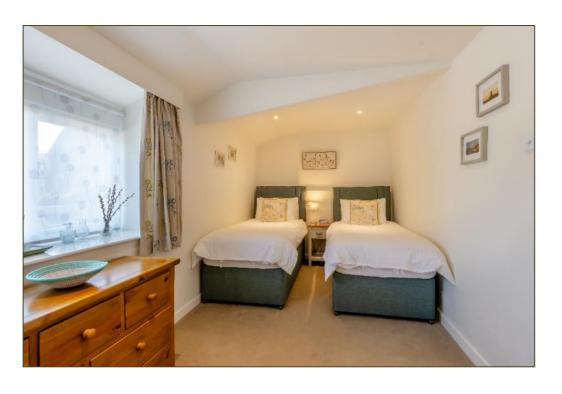

Freehold BUR2400427

- An 18<sup>th</sup> Century cottage, believed to have been a Public House
- Entrance Hall
- Sitting / Dining Room with oak flooring
- Fitted Kitchen with appliances
- Ground floor Bedroom with En Suite Shower Room
- First Floor Bedroom and Bathroom
- Large Landing or Occasional Bedroom 3
- Ample Off-Road Parking
- Garage sub-divided to create two store rooms
- Enclosed Part-Walled Garden facing West
- Currently operating as a furnished holiday let