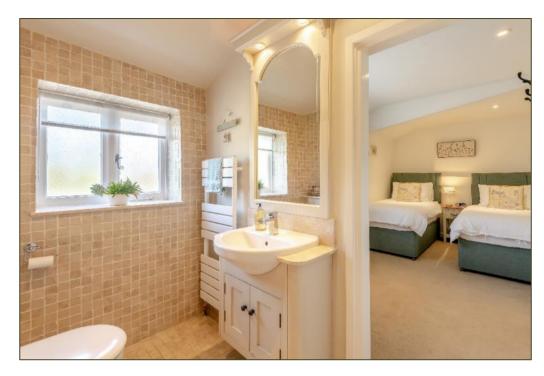

Freehold BUR2400427

- An 18<sup>th</sup> Century cottage, believed to have been a Public House
- Entrance Hall
- Sitting / Dining Room with oak flooring
- Fitted Kitchen with appliances
- Ground floor Bedroom with En Suite Shower Room
- First Floor Bedroom and Bathroom
- Large Landing or Occasional Bedroom 3
- Ample Off-Road Parking
- Garage sub-divided to create two store rooms
- Enclosed Part-Walled Garden facing West
- Currently operating as a furnished holiday let