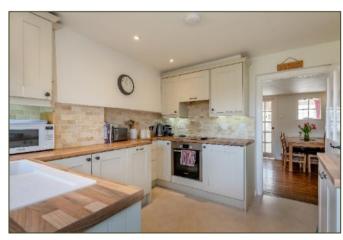

Freehold BUR2400427

- An 18<sup>th</sup> Century cottage, believed to have been a Public House
- Entrance Hall
- Sitting / Dining Room with oak flooring
- Fitted Kitchen with appliances
- Ground floor Bedroom with En Suite Shower Room
- First Floor Bedroom and Bathroom
- Large Landing or Occasional Bedroom 3
- Ample Off-Road Parking
- Garage sub-divided to create two store rooms
- Enclosed Part-Walled Garden facing West
- Currently operating as a furnished holiday let