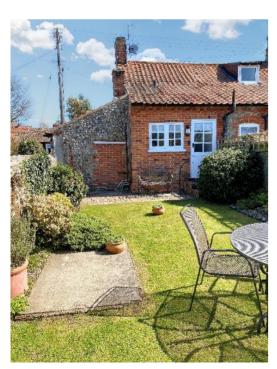

Freehold BUR2400427

- An 18<sup>th</sup> Century cottage, believed to have been a Public House
- Entrance Hall
- Sitting / Dining Room with oak flooring
- Fitted Kitchen with appliances
- Ground floor Bedroom with En Suite Shower Room
- First Floor Bedroom and Bathroom
- Large Landing or Occasional Bedroom 3
- Ample Off-Road Parking
- Garage sub-divided to create two store rooms
- Enclosed Part-Walled Garden facing West
- Currently operating as a furnished holiday let

Three Tuns lies within a designated Conservation Area.

**HEATING:** Oil-fired central heating.

COUNCIL TAX: Presently business rated, previously Band C

**SERVICES:** Mains electricity, water and drainage.