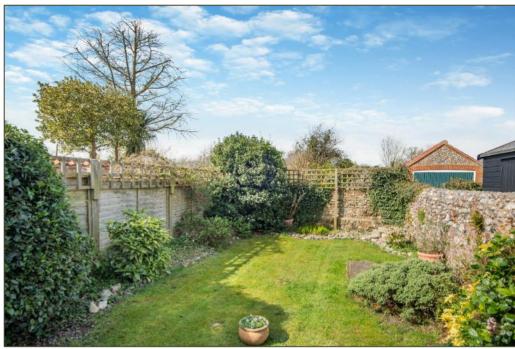

Freehold BUR2400427

- An 18<sup>th</sup> Century cottage, believed to have been a Public House
- Entrance Hall
- Sitting / Dining Room with oak flooring
- Fitted Kitchen with appliances
- Ground floor Bedroom with En Suite Shower Room
- First Floor Bedroom and Bathroom
- Large Landing or Occasional Bedroom 3
- Ample Off-Road Parking
- Garage sub-divided to create two store rooms
- Enclosed Part-Walled Garden facing West
- Currently operating as a furnished holiday let