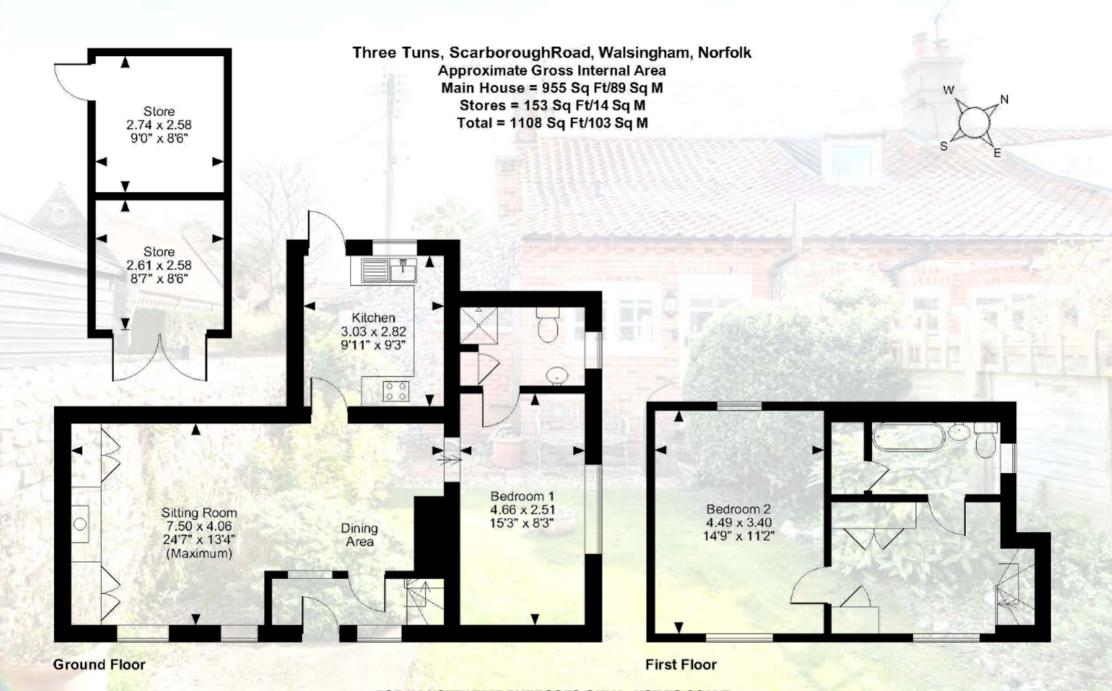

Freehold BUR2400427

- An 18<sup>th</sup> Century cottage, believed to have been a Public House
- Entrance Hall
- Sitting / Dining Room with oak flooring
- Fitted Kitchen with appliances
- Ground floor Bedroom with En Suite Shower Room
- First Floor Bedroom and Bathroom
- Large Landing or Occasional Bedroom 3
- Ample Off-Road Parking
- Garage sub-divided to create two store rooms
- Enclosed Part-Walled Garden facing West
- Currently operating as a furnished holiday let

## FOR ILLUSTRATIVE PURPOSES ONLY - NOT TO SCALE

The position & size of doors, windows, appliances and other features are approximate only.

© ehouse. Unauthorised reproduction prohibited. Drawing ref. dig/8589506/DAK