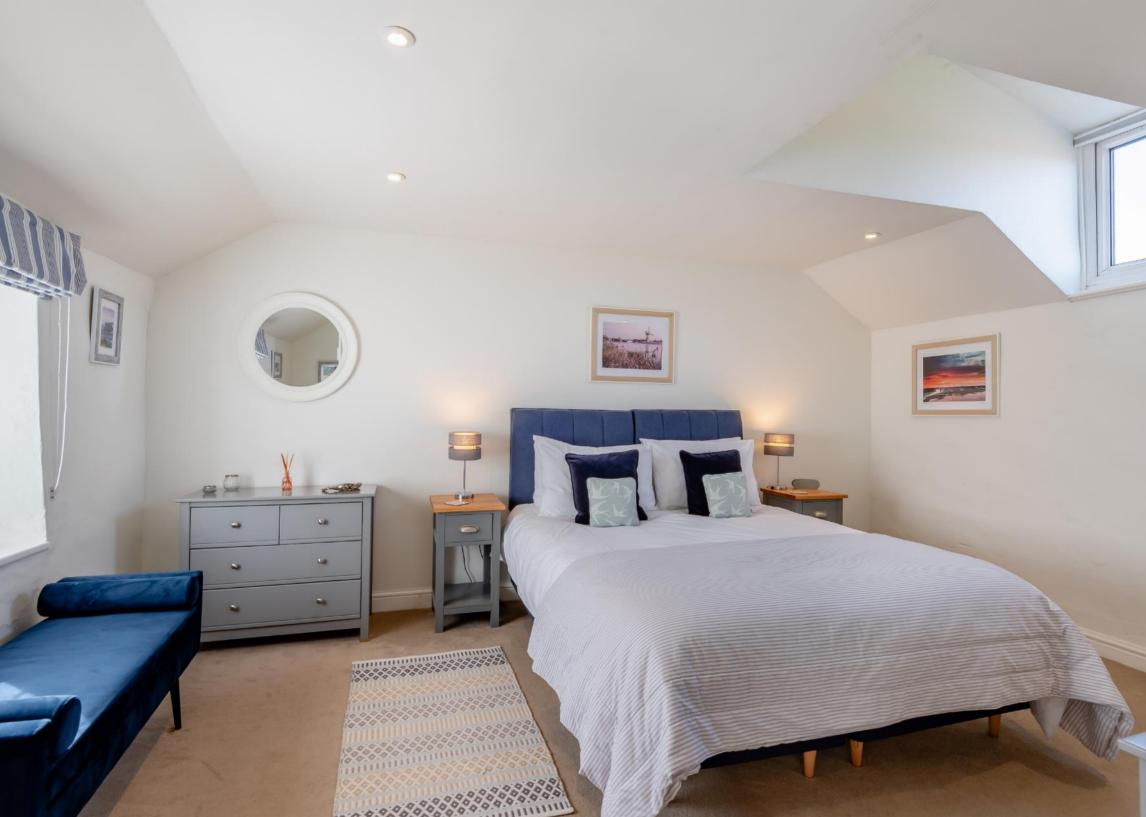

Freehold BUR2400427

- An 18<sup>th</sup> Century cottage, believed to have been a Public House
- Entrance Hall
- Sitting / Dining Room with oak flooring
- Fitted Kitchen with appliances
- Ground floor Bedroom with En Suite Shower Room
- First Floor Bedroom and Bathroom
- Large Landing or Occasional Bedroom 3
- Ample Off-Road Parking
- Garage sub-divided to create two store rooms
- Enclosed Part-Walled Garden facing West
- Currently operating as a furnished holiday let