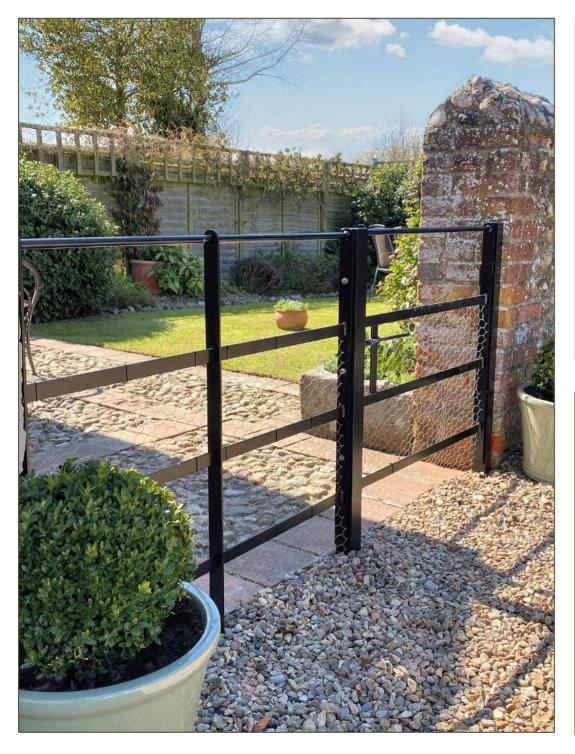

Freehold BUR2400427

- An 18<sup>th</sup> Century cottage, believed to have been a Public House
- Entrance Hall
- Sitting / Dining Room with oak flooring
- Fitted Kitchen with appliances
- Ground floor Bedroom with En Suite Shower Room
- First Floor Bedroom and Bathroom
- Large Landing or Occasional Bedroom 3
- Ample Off-Road Parking
- Garage sub-divided to create two store rooms
- Enclosed Part-Walled Garden facing West
- Currently operating as a furnished holiday let