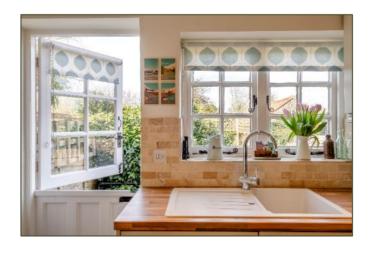

Freehold BUR2400427

- An 18<sup>th</sup> Century cottage, believed to have been a Public House
- Entrance Hall
- Sitting / Dining Room with oak flooring
- Fitted Kitchen with appliances
- Ground floor Bedroom with En Suite Shower Room
- First Floor Bedroom and Bathroom
- Large Landing or Occasional Bedroom 3
- Ample Off-Road Parking
- Garage sub-divided to create two store rooms
- Enclosed Part-Walled Garden facing West
- Currently operating as a furnished holiday let