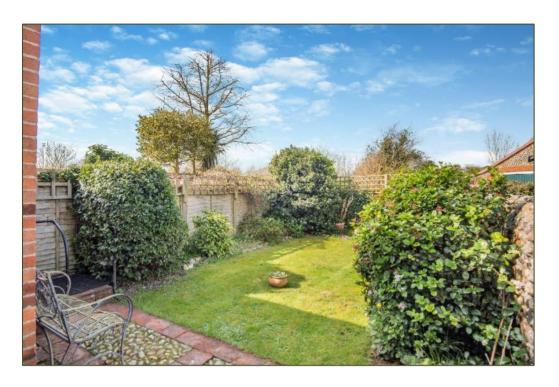

Freehold BUR2400427

- An 18<sup>th</sup> Century cottage, believed to have been a Public House
- Entrance Hall
- Sitting / Dining Room with oak flooring
- Fitted Kitchen with appliances
- Ground floor Bedroom with En Suite Shower Room
- First Floor Bedroom and Bathroom
- Large Landing or Occasional Bedroom 3
- Ample Off-Road Parking
- Garage sub-divided to create two store rooms
- Enclosed Part-Walled Garden facing West
- Currently operating as a furnished holiday let