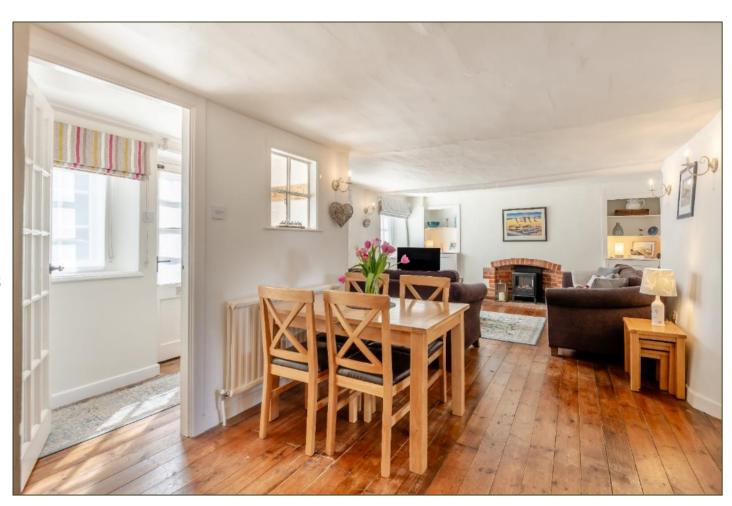

Freehold BUR2400427

- An 18<sup>th</sup> Century cottage, believed to have been a Public House
- Entrance Hall
- Sitting / Dining Room with oak flooring
- Fitted Kitchen with appliances
- Ground floor Bedroom with En Suite Shower Room
- First Floor Bedroom and Bathroom
- Large Landing or Occasional Bedroom 3
- Ample Off-Road Parking
- Garage sub-divided to create two store rooms
- Enclosed Part-Walled Garden facing West
- Currently operating as a furnished holiday let