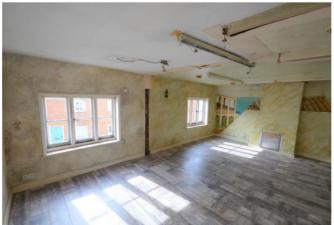

The accommodation is laid out over two floors. The front door opens to the main shop floor which has two bay windows. A wide opening to the rear leads to a WC, understairs cupboard and a large studio/store room. Stairs rise to the first floor where there is a large living room, kitchenette and bathroom. The property requires renovation and has considerable potential for a variety of uses, subject to the necessary planning consent.