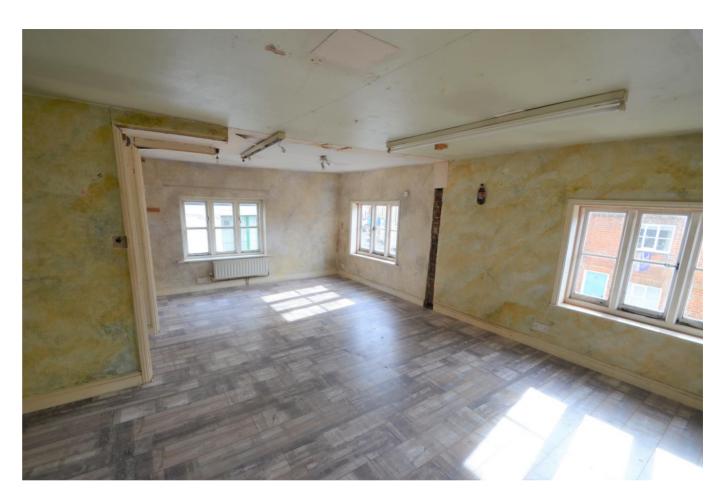

The accommodation is laid out over two floors. The front door opens to the main shop floor which has two bay windows. A wide opening to the rear leads to a WC, understairs cupboard and a large studio/store room. Stairs rise to the first floor where there is a large living room, kitchenette and bathroom. The property requires renovation and has considerable potential for a variety of uses, subject to the necessary planning consent.