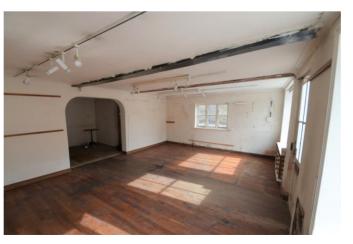

The accommodation is laid out over two floors. The front door opens to the main shop floor which has two bay windows. A wide opening to the rear leads to a WC, understairs cupboard and a large studio/store room. Stairs rise to the first floor where there is a large living room, kitchenette and bathroom. The property requires renovation and has considerable potential for a variety of uses, subject to the necessary planning consent.