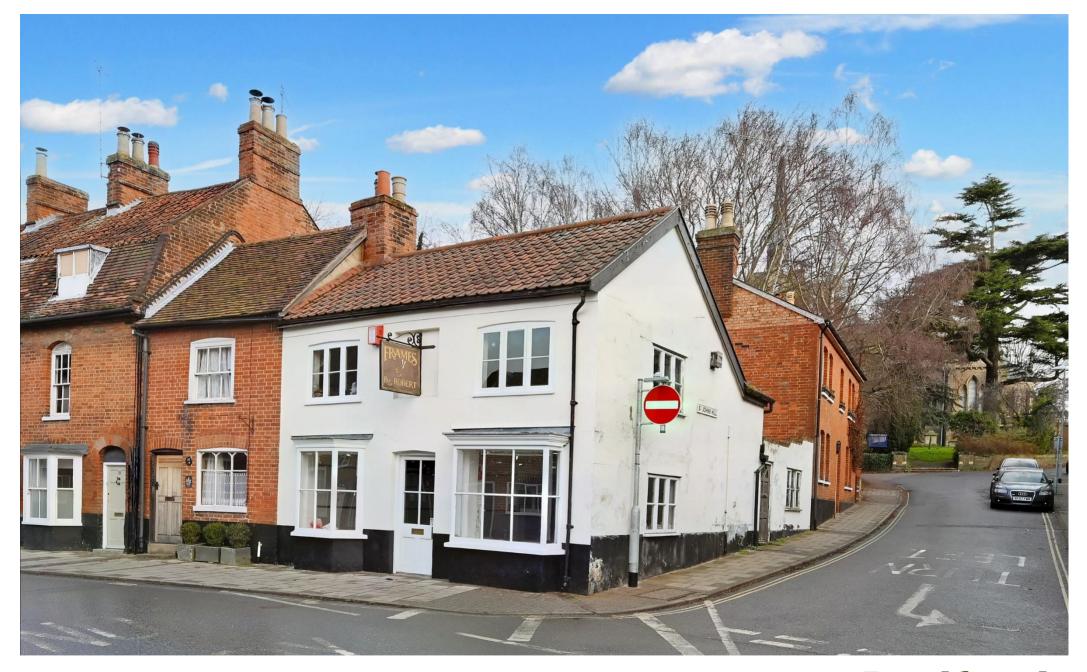

14 New Street, Woodbridge, IP12 1DX

#### 14 New Street

Formerly a well-known art and framing shop, 14 New Street is an end of terrace period property in a highly convenient position on the corner of New Street and St John's Hill, just a stone's throw from Market Hill and The Thoroughfare. It is constructed of rendered brick elevations under a tiled roof.

The accommodation is laid out over two floors. The front door opens to the main shop floor which has two bay windows. A wide opening to the rear leads to a WC, understairs cupboard and a large studio/store room. Stairs rise to the first floor where there is a large living room, kitchenette and bathroom. The property requires renovation and has considerable potential for a variety of uses, subject to the necessary planning consent.