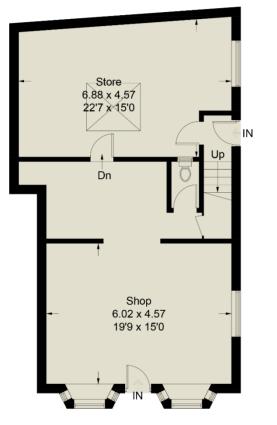

The accommodation is laid out over two floors. The front door opens to the main shop floor which has two bay windows. A wide opening to the rear leads to a WC, understairs cupboard and a large studio/store room. Stairs rise to the first floor where there is a large living room, kitchenette and bathroom. The property requires renovation and has considerable potential for a variety of uses, subject to the necessary planning consent.

## 14 New Street, Woodbridge

N

Approximate Gross Internal Area = 117.5 sq m / 1265 sq ft

**First Floor** 

For identification purposes only. Not to scale, Copyright fullaspect.co.uk

Produced for Bedfords

IMPORTANT: we would like to inform prospective purchasers that these sales particulars have been prepared as a general guide only. A detailed survey has not been carried out, nor the services, appliances and fittings tested. Room sizes should not be relied upon for furnishing purposes and are approximate. If floor plans are included, they are for guidance only and illustration purposes only and may not be to scale. If there are any important matters likely to affect your decision to buy, please contact us before viewing the property.