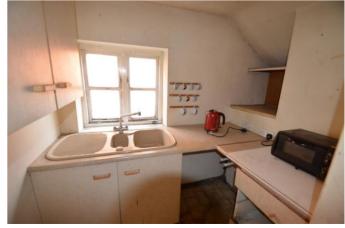

The accommodation is laid out over two floors. The front door opens to the main shop floor which has two bay windows. A wide opening to the rear leads to a WC, understairs cupboard and a large studio/store room. Stairs rise to the first floor where there is a large living room, kitchenette and bathroom. The property requires renovation and has considerable potential for a variety of uses, subject to the necessary planning consent.