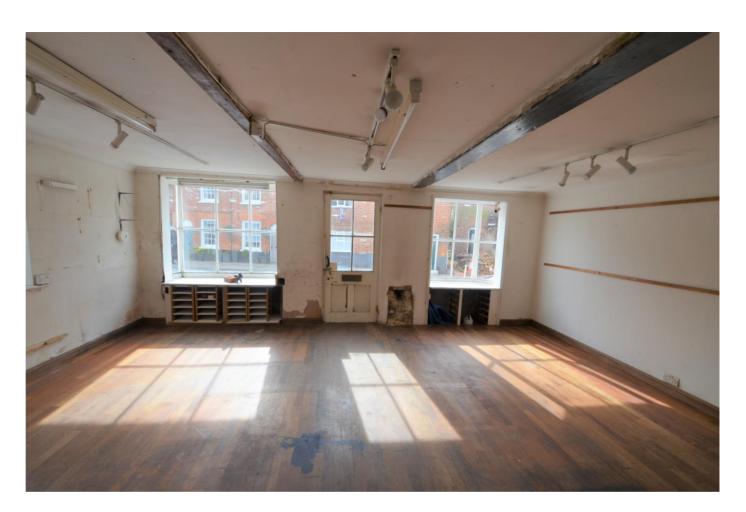

The accommodation is laid out over two floors. The front door opens to the main shop floor which has two bay windows. A wide opening to the rear leads to a WC, understairs cupboard and a large studio/store room. Stairs rise to the first floor where there is a large living room, kitchenette and bathroom. The property requires renovation and has considerable potential for a variety of uses, subject to the necessary planning consent.