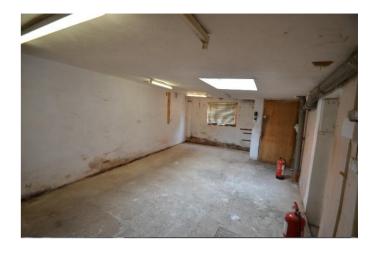

The accommodation is laid out over two floors. The front door opens to the main shop floor which has two bay windows. A wide opening to the rear leads to a WC, understairs cupboard and a large studio/store room. Stairs rise to the first floor where there is a large living room, kitchenette and bathroom. The property requires renovation and has considerable potential for a variety of uses, subject to the necessary planning consent.