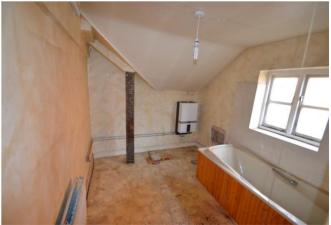

The accommodation is laid out over two floors. The front door opens to the main shop floor which has two bay windows. A wide opening to the rear leads to a WC, understairs cupboard and a large studio/store room. Stairs rise to the first floor where there is a large living room, kitchenette and bathroom. The property requires renovation and has considerable potential for a variety of uses, subject to the necessary planning consent.