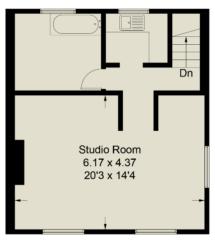

The accommodation is laid out over two floors. The front door opens to the main shop floor which has two bay windows. A wide opening to the rear leads to a WC, understairs cupboard and a large studio/store room. Stairs rise to the first floor where there is a large living room, kitchenette and bathroom. The property requires renovation and has considerable potential for a variety of uses, subject to the necessary planning consent.

## 14 New Street, Woodbridge

N

Approximate Gross Internal Area = 117.5 sq m / 1265 sq ft

**First Floor** 

For identification purposes only. Not to scale, Copyright fullaspect.co.uk

Produced for Bedfords

IMPORTANT: we would like to inform prospective purchasers that these sales particulars have been prepared as a general guide only. A detailed survey has not been carried out, nor the services, appliances and fittings tested. Room sizes should not be relied upon for furnishing purposes and are approximate. If floor plans are included, they are for guidance only and illustration purposes only and may not be to scale. If there are any important matters likely to affect your decision to buy, please contact us before viewing the property.