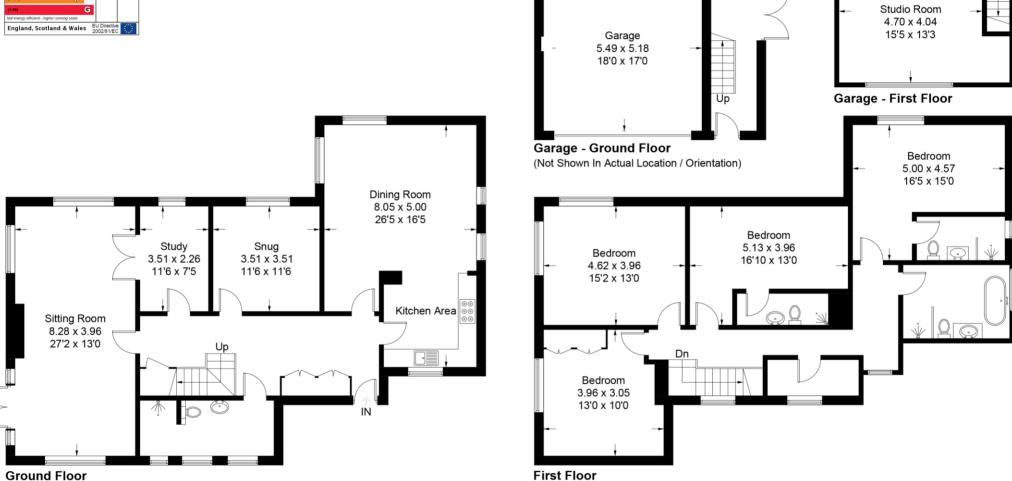

## South Warren, Aldeburgh

Approximate Gross Internal Area = 232.7 sq m / 2505 sq ft
Garage = 61.6 sq m / 663 sq ft
Total = 294.3 sq m / 3168 sq ft