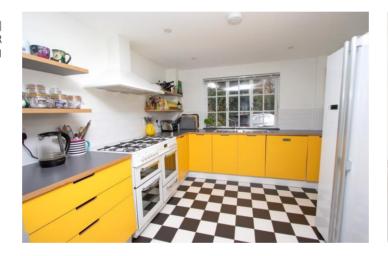

South Warren is an attractive family home, tucked away in a quiet position on Golf Lane, overlooking the golf course, with a generous garden and parking.

The accommodation which is arranged over two floor and benefits from large windows flooding many rooms with light and consists of, front door opening to a spacious entrance hall with stairs to the first floor, a cloaks cupboard and separate cloakroom. At the end of the hall is a door to a triple aspect, sitting room with double doors to the garden, fireplace housing woodburning stove, off the hall are doors to the study and snug/tv room. The fabulous kitchen and dining room are two rooms opened up to create a spacious triple aspect hub of the house, which is ideal for entertaining. The kitchen area has been remodelled with a stylish bespoke kitchen, comprising low level cupboards, drawers and high level shelving, built in dishwasher, stainless steel sink with mixer tap over, space for fridge/freezer and range cooker with extractor above.