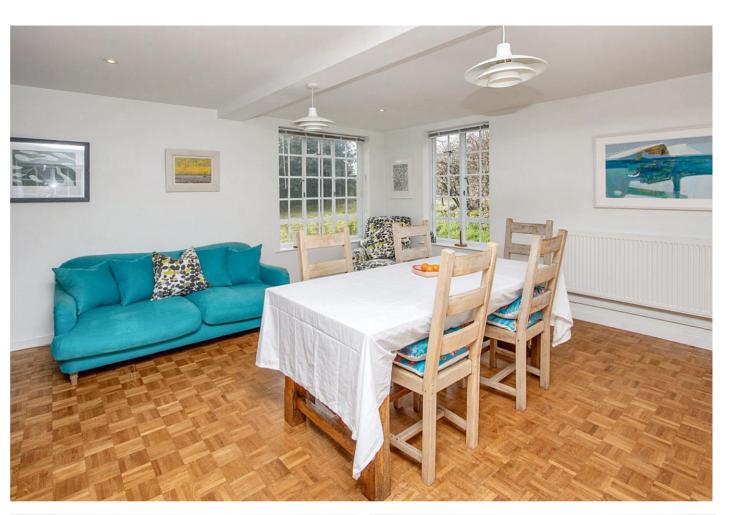

South Warren is an attractive family home, tucked away in a quiet position on Golf Lane, overlooking the golf course, with a generous garden and parking.

The accommodation which is arranged over two floor and benefits from large windows flooding many rooms with light and consists of, front door opening to a spacious entrance hall with stairs to the first floor, a cloaks cupboard and separate cloakroom. At the end of the hall is a door to a triple aspect, sitting room with double doors to the garden, fireplace housing woodburning stove, off the hall are doors to the study and snug/tv room. The fabulous kitchen and dining room are two rooms opened up to create a spacious triple aspect hub of the house, which is ideal for entertaining. The kitchen area has been remodelled with a stylish bespoke kitchen, comprising low level cupboards, drawers and high level shelving, built in dishwasher, stainless steel sink with mixer tap over, space for fridge/freezer and range cooker with extractor above.