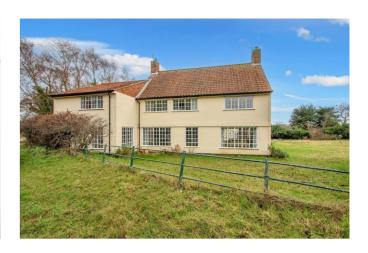

South Warren is an attractive family home, tucked away in a quiet position on Golf Lane, overlooking the golf course, with a generous garden and parking.

The accommodation which is arranged over two floor and benefits from large windows flooding many rooms with light and consists of, front door opening to a spacious entrance hall with stairs to the first floor, a cloaks cupboard and separate cloakroom. At the end of the hall is a door to a triple aspect, sitting room with double doors to the garden, fireplace housing woodburning stove, off the hall are doors to the study and snug/tv room. The fabulous kitchen and dining room are two rooms opened up to create a spacious triple aspect hub of the house, which is ideal for entertaining. The kitchen area has been remodelled with a stylish bespoke kitchen, comprising low level cupboards, drawers and high level shelving, built in dishwasher, stainless steel sink with mixer tap over, space for fridge/freezer and range cooker with extractor above.

#### Outside

There is a drive and parking, also giving access to a large garage with studio above which is now in need of some updating. To the south of the house is a large private garden, mainly laid to lawn which is bordered by mature hedging and trees and a terrace adjoining the side of the house. The garden wraps around the house and is partly boarded to the front by estate railing.