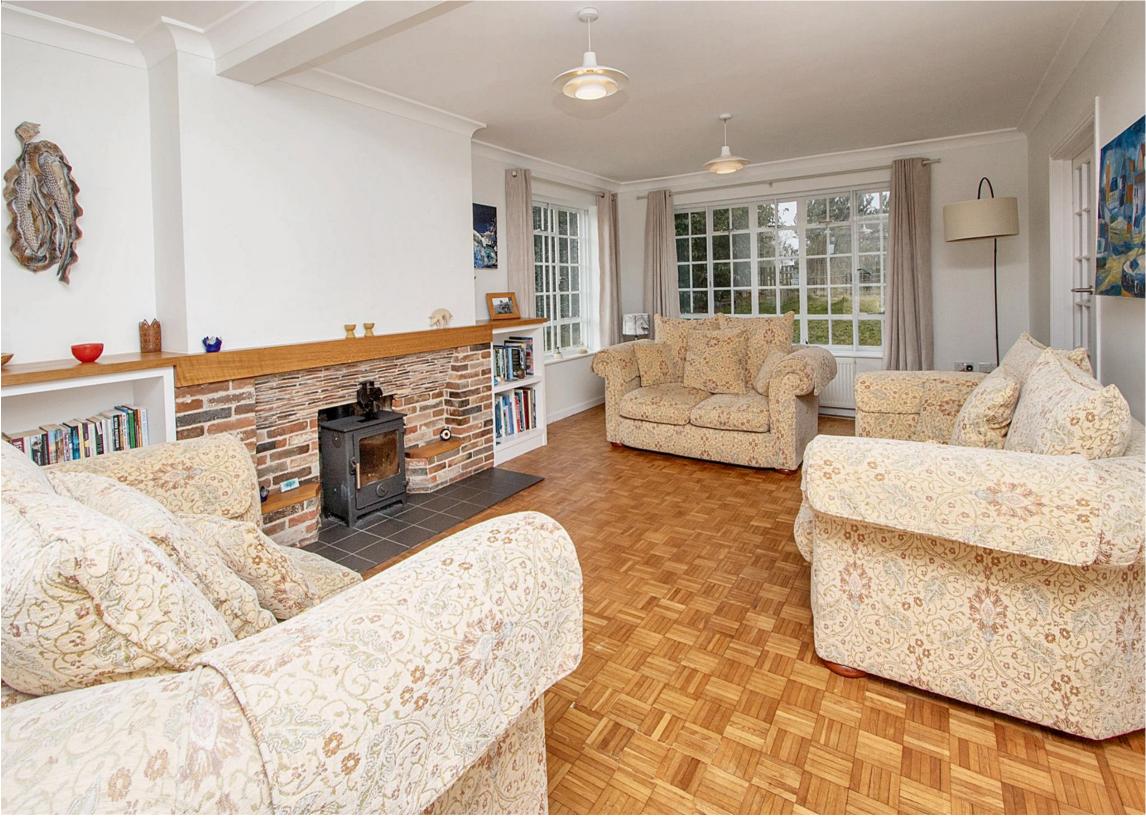

South Warren is an attractive family home, tucked away in a quiet position on Golf Lane, overlooking the golf course, with a generous garden and parking.

The accommodation which is arranged over two floor and benefits from large windows flooding many rooms with light and consists of, front door opening to a spacious entrance hall with stairs to the first floor, a cloaks cupboard and separate cloakroom. At the end of the hall is a door to a triple aspect, sitting room with double doors to the garden, fireplace housing woodburning stove, off the hall are doors to the study and snug/tv room. The fabulous kitchen and dining room are two rooms opened up to create a spacious triple aspect hub of the house, which is ideal for entertaining. The kitchen area has been remodelled with a stylish bespoke kitchen, comprising low level cupboards, drawers and high level shelving, built in dishwasher, stainless steel sink with mixer tap over, space for fridge/freezer and range cooker with extractor above.