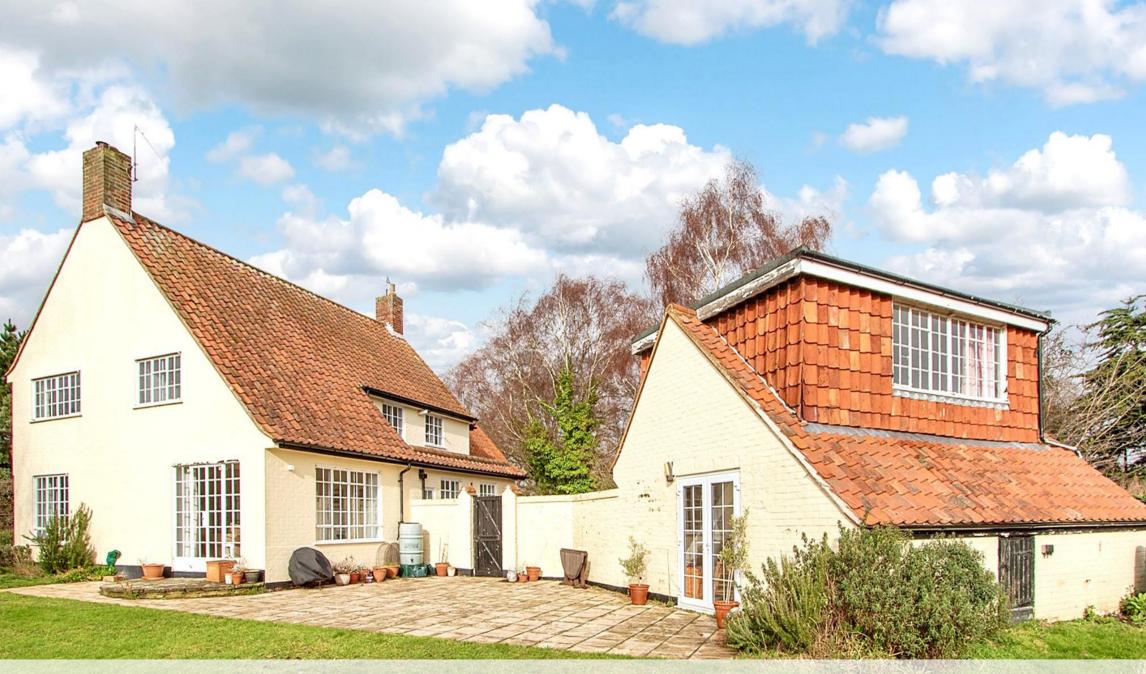

## A fabulous four bedroom property with a large garden set in a tucked away position of the town.

- Southwold 18.3 miles
- Saxmundham Train Station 7.3 miles
- London 1 hour 15mis by train approx.

ENTRANCE HALL | SITTING ROOM | DINING ROOM | SNUG | STUDY | KITCHEN/BREAKFAST ROOM | UTILITY | SHOWER ROOM | FOUR BEDROOMS | TWO EN-SUITES | FAMILY BATHROOM | GARAGE WITH STUDIO

South Warren is an attractive family home, tucked away in a quiet position on Golf Lane, overlooking the golf course, with a generous garden and parking.

The accommodation which is arranged over two floor and benefits from large windows flooding many rooms with light and consists of, front door opening to a spacious entrance hall with stairs to the first floor, a cloaks cupboard and separate cloakroom. At the end of the hall is a door to a triple aspect, sitting room with double doors to the garden, fireplace housing woodburning stove, off the hall are doors to the study and snug/tv room. The fabulous kitchen and dining room are two rooms opened up to create a spacious triple aspect hub of the house, which is ideal for entertaining. The kitchen area has been remodelled with a stylish bespoke kitchen, comprising low level cupboards, drawers and high level shelving, built in dishwasher, stainless steel sink with mixer tap over, space for fridge/freezer and range cooker with extractor above.

#### Outside

There is a drive and parking, also giving access to a large garage with studio above which is now in need of some updating. To the south of the house is a large private garden, mainly laid to lawn which is bordered by mature hedging and trees and a terrace adjoining the side of the house. The garden wraps around the house and is partly boarded to the front by estate railing.