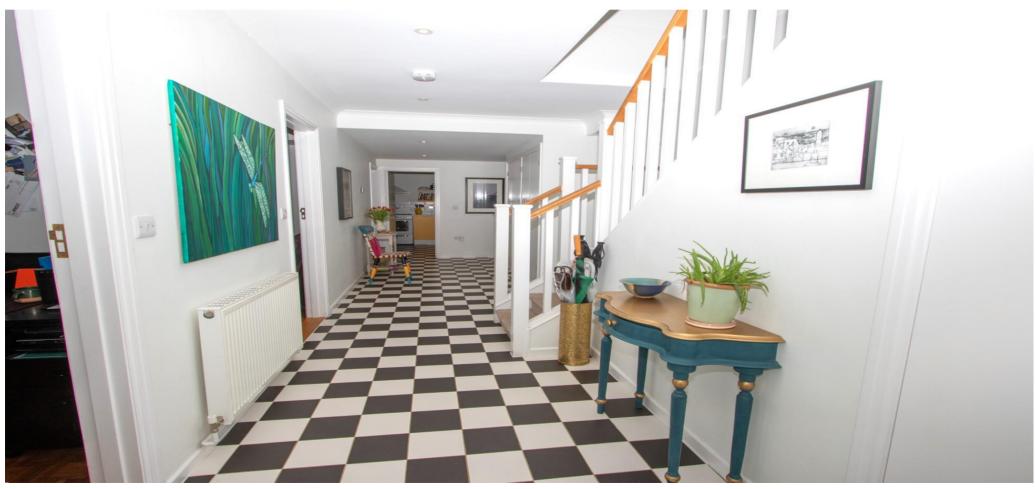

South Warren is an attractive family home, tucked away in a quiet position on Golf Lane, overlooking the golf course, with a generous garden and parking.

The accommodation which is arranged over two floor and benefits from large windows flooding many rooms with light and consists of, front door opening to a spacious entrance hall with stairs to the first floor, a cloaks cupboard and separate cloakroom. At the end of the hall is a door to a triple aspect, sitting room with double doors to the garden, fireplace housing woodburning stove, off the hall are doors to the study and snug/tv room. The fabulous kitchen and dining room are two rooms opened up to create a spacious triple aspect hub of the house, which is ideal for entertaining. The kitchen area has been remodelled with a stylish bespoke kitchen, comprising low level cupboards, drawers and high level shelving, built in dishwasher, stainless steel sink with mixer tap over, space for fridge/freezer and range cooker with extractor above.