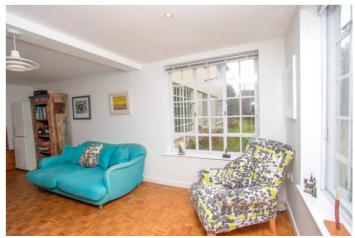

South Warren is an attractive family home, tucked away in a quiet position on Golf Lane, overlooking the golf course, with a generous garden and parking.

The accommodation which is arranged over two floor and benefits from large windows flooding many rooms with light and consists of, front door opening to a spacious entrance hall with stairs to the first floor, a cloaks cupboard and separate cloakroom. At the end of the hall is a door to a triple aspect, sitting room with double doors to the garden, fireplace housing woodburning stove, off the hall are doors to the study and snug/tv room. The fabulous kitchen and dining room are two rooms opened up to create a spacious triple aspect hub of the house, which is ideal for entertaining. The kitchen area has been remodelled with a stylish bespoke kitchen, comprising low level cupboards, drawers and high level shelving, built in dishwasher, stainless steel sink with mixer tap over, space for fridge/freezer and range cooker with extractor above.