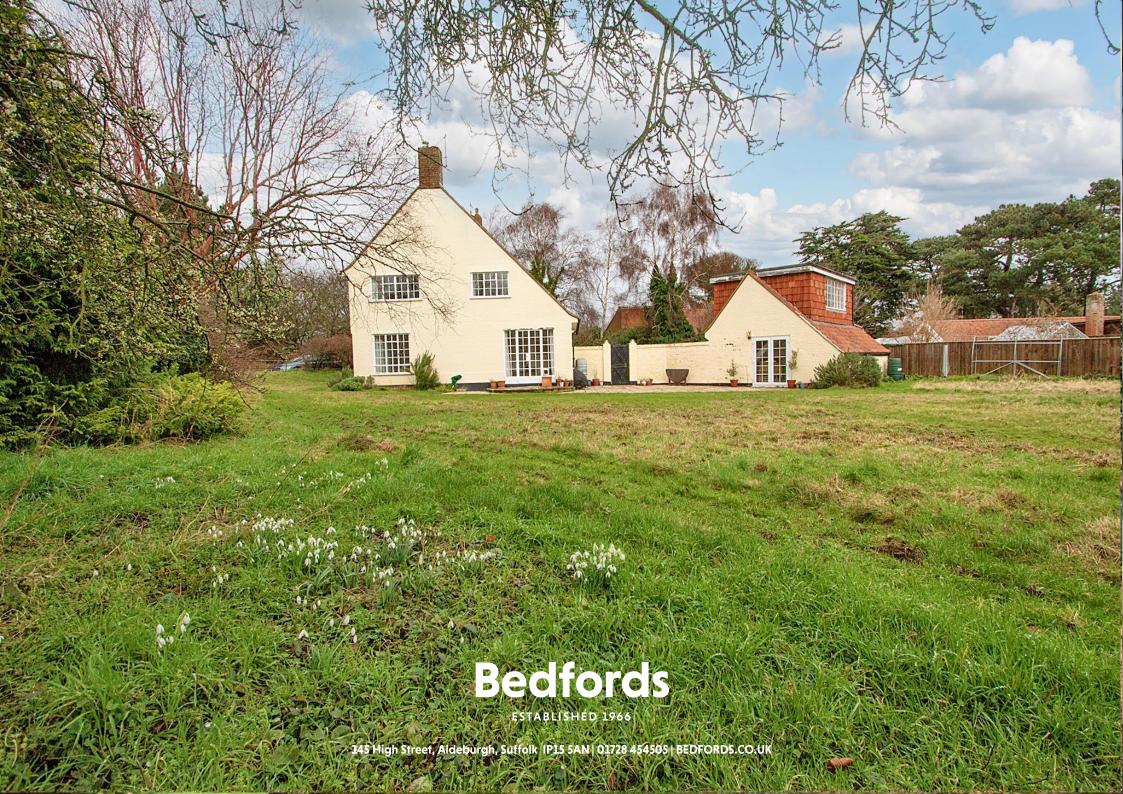

#### Outside

There is a drive and parking, also giving access to a large garage with studio above which is now in need of some updating. To the south of the house is a large private garden, mainly laid to lawn which is bordered by mature hedging and trees and a terrace adjoining the side of the house. The garden wraps around the house and is partly boarded to the front by estate railing.