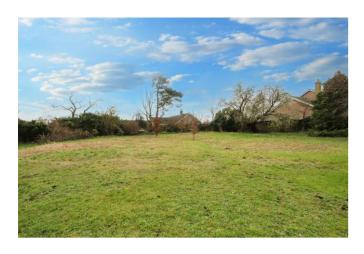

#### Outside

There is a drive and parking, also giving access to a large garage with studio above which is now in need of some updating. To the south of the house is a large private garden, mainly laid to lawn which is bordered by mature hedging and trees and a terrace adjoining the side of the house. The garden wraps around the house and is partly boarded to the front by estate railing.