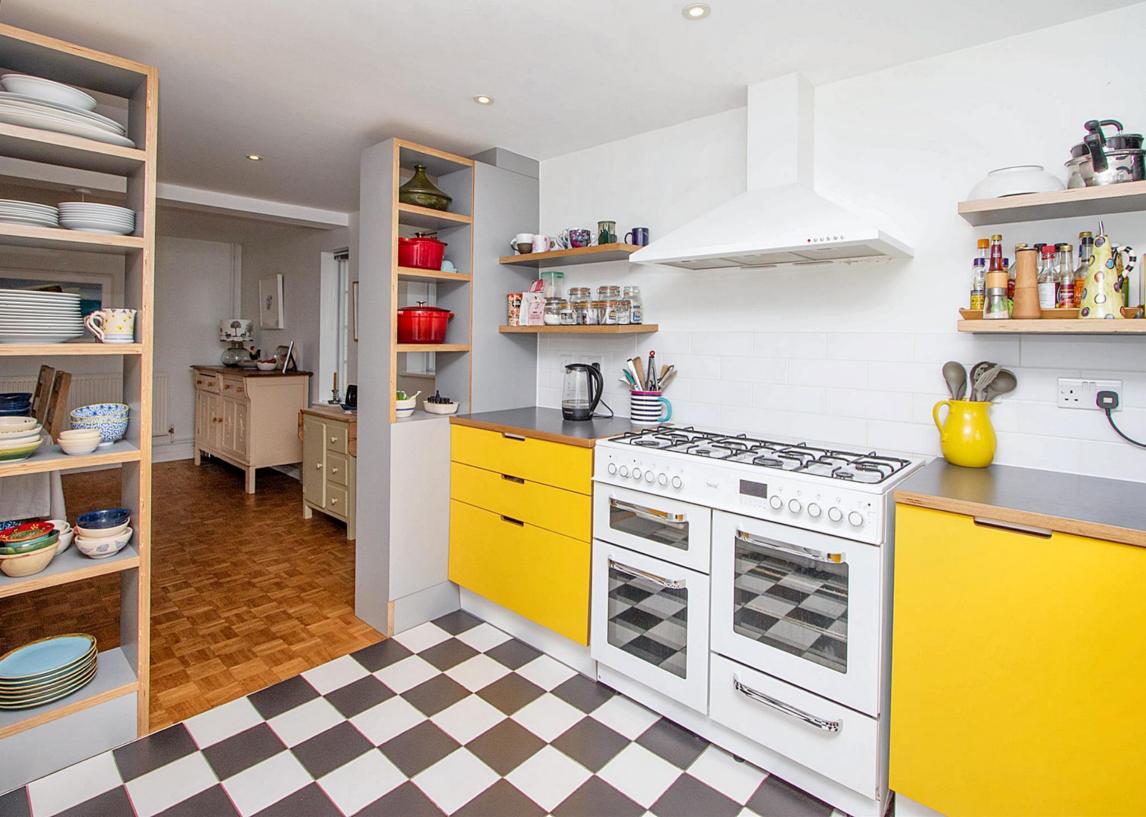

South Warren is an attractive family home, tucked away in a quiet position on Golf Lane, overlooking the golf course, with a generous garden and parking.

The accommodation which is arranged over two floor and benefits from large windows flooding many rooms with light and consists of, front door opening to a spacious entrance hall with stairs to the first floor, a cloaks cupboard and separate cloakroom. At the end of the hall is a door to a triple aspect, sitting room with double doors to the garden, fireplace housing woodburning stove, off the hall are doors to the study and snug/tv room. The fabulous kitchen and dining room are two rooms opened up to create a spacious triple aspect hub of the house, which is ideal for entertaining. The kitchen area has been remodelled with a stylish bespoke kitchen, comprising low level cupboards, drawers and high level shelving, built in dishwasher, stainless steel sink with mixer tap over, space for fridge/freezer and range cooker with extractor above.